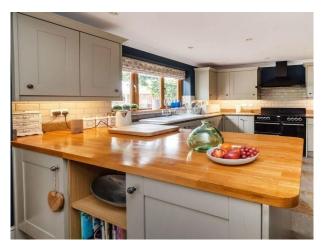

### Interior

Bright, airy conservatory. Upstairs, there are 3 great-sized bedrooms, including a master with its own en-suite bathroom.