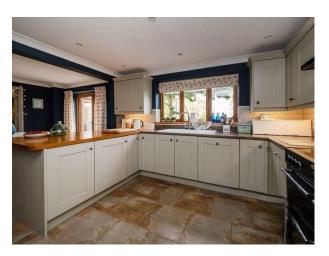

### Interior

Bright, airy conservatory. Upstairs, there are 3 great-sized bedrooms, including a master with its own en-suite bathroom.