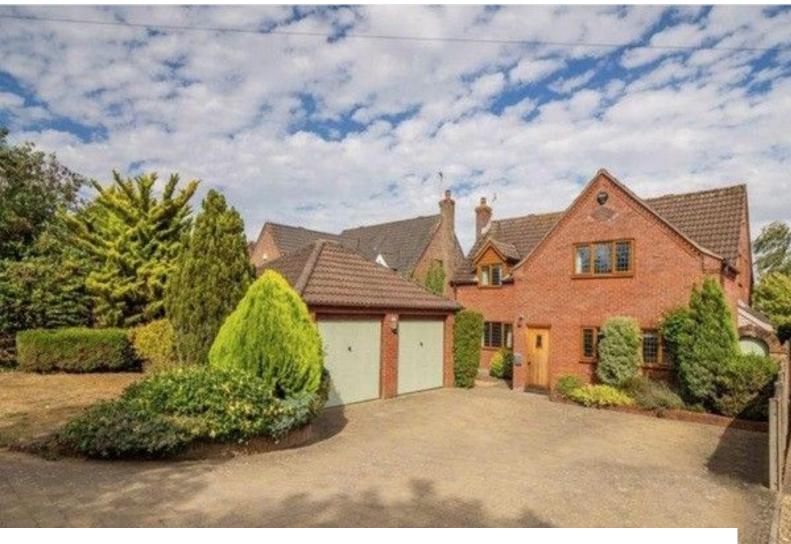

#### Exterior

Detached family home. Outside, is a private lawn garden with a large driveway and double garage with plenty of storage.