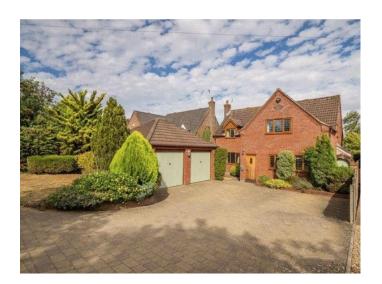

#### Exterior

Detached family home. Outside, is a private lawn garden with a large driveway and double garage with plenty of storage.