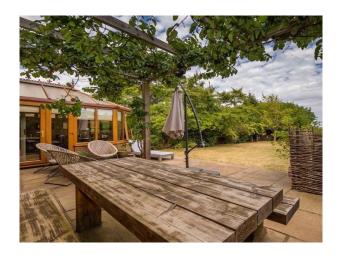

### Interior

Bright, airy conservatory. Upstairs, there are 3 great-sized bedrooms, including a master with its own en-suite bathroom.

#### Exterior

Detached family home. Outside, is a private lawn garden with a large driveway and double garage with plenty of storage.