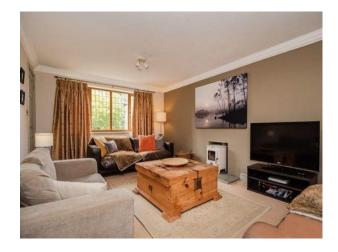

### Interior

Bright, airy conservatory. Upstairs, there are 3 great-sized bedrooms, including a master with its own en-suite bathroom.