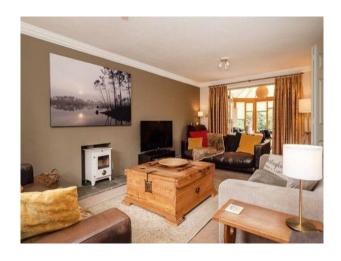

### Interior

Bright, airy conservatory. Upstairs, there are 3 great-sized bedrooms, including a master with its own en-suite bathroom.