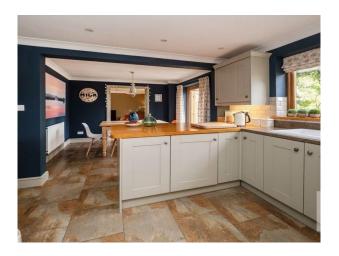

### Interior

Bright, airy conservatory. Upstairs, there are 3 great-sized bedrooms, including a master with its own en-suite bathroom.