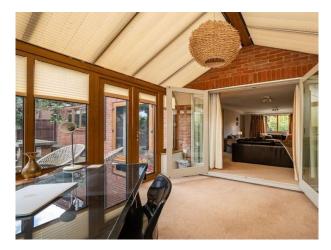

### Interior

Bright, airy conservatory. Upstairs, there are 3 great-sized bedrooms, including a master with its own en-suite bathroom.