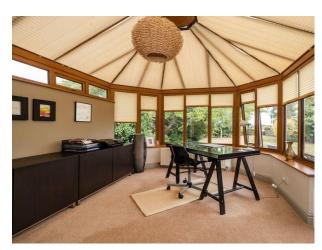

### Interior

Bright, airy conservatory. Upstairs, there are 3 great-sized bedrooms, including a master with its own en-suite bathroom.