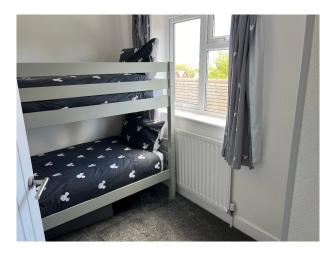

## Interior

Inside the house on the ground floor guests can enjoy a porch opening up onto a spacious hall, which leads to cloakroom, games room (secret door behind a bookcase) containing a TV, darts board and table football. Lounge - opening up to the patio and back garden. Dining room - can comfortably seat 8 people. Kitchen with small table. Downstairs toilet (with 1960s green and black glass walls) utility room (with iron, ironing board, boiler and stairs leading to the landing. On the first floor there is a spacious landing with 7 foot pool table with chairs hung on wall for use on sun room balcony. Rooms off the landing are: bedroom with king size nectar mattress, with en-suite including a shower. Bedroom with king size nectar mattress, with en-suite including a bath. Twin bedroom with 2 singles beds. Mickey Mouse themed room with full length bunkbeds. Shower room and sun room opening up to balcony overlooking back garden and outstanding views with 2 sofa beds.