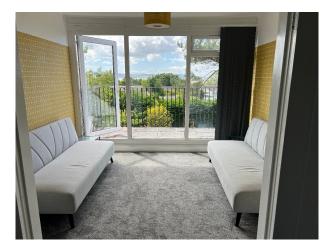

## Interior

Inside the house on the ground floor guests can enjoy a porch opening up onto a spacious hall, which leads to cloakroom, games room (secret door behind a bookcase) containing a TV, darts board and table football. Lounge - opening up to the patio and back garden. Dining room - can comfortably seat 8 people. Kitchen with small table. Downstairs toilet (with 1960s green and black glass walls) utility room (with iron, ironing board, boiler and stairs leading to the landing. On the first floor there is a spacious landing with 7 foot pool table with chairs hung on wall for use on sun room balcony. Rooms off the landing are: bedroom with king size nectar mattress, with en-suite including a shower. Bedroom with king size nectar mattress, with en-suite including a bath. Twin bedroom with 2 singles beds. Mickey Mouse themed room with full length bunkbeds. Shower room and sun room opening up to balcony overlooking back garden and outstanding views with 2 sofa beds.