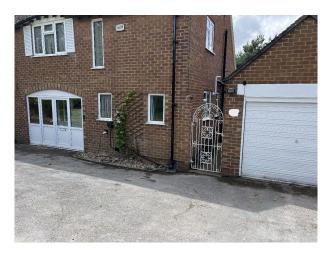

## Exterior

There is front and enclosed back garden with garden furniture and seating for up to 10 people. There is enough parking on the drive way for at least 4 cars. There is an electric car charger on-site