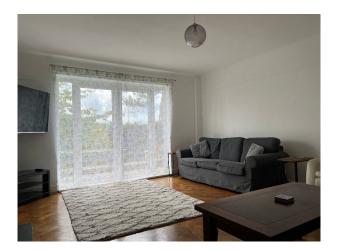

## Interior

Inside the house on the ground floor guests can enjoy a porch opening up onto a spacious hall, which leads to cloakroom, games room (secret door behind a bookcase) containing a TV, darts board and table football. Lounge - opening up to the patio and back garden. Dining room - can comfortably seat 8 people. Kitchen with small table. Downstairs toilet (with 1960s green and black glass walls) utility room (with iron, ironing board, boiler and stairs leading to the landing. On the first floor there is a spacious landing with 7 foot pool table with chairs hung on wall for use on sun room balcony. Rooms off the landing are: bedroom with king size nectar mattress, with en-suite including a shower. Bedroom with king size nectar mattress, with en-suite including a bath. Twin bedroom with 2 singles beds. Mickey Mouse themed room with full length bunkbeds. Shower room and sun room opening up to balcony overlooking back garden and outstanding views with 2 sofa beds.