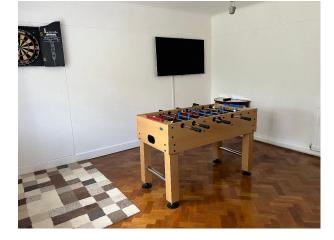

## Interior

Inside the house on the ground floor guests can enjoy a porch opening up onto a spacious hall, which leads to cloakroom, games room (secret door behind a bookcase) containing a TV, darts board and table football. Lounge - opening up to the patio and back garden. Dining room - can comfortably seat 8 people. Kitchen with small table. Downstairs toilet (with 1960s green and black glass walls) utility room (with iron, ironing board, boiler and stairs leading to the landing. On the first floor there is a spacious landing with 7 foot pool table with chairs hung on wall for use on sun room balcony. Rooms off the landing are: bedroom with king size nectar mattress, with en-suite including a shower. Bedroom with king size nectar mattress, with en-suite including a bath. Twin bedroom with 2 singles beds. Mickey Mouse themed room with full length bunkbeds. Shower room and sun room opening up to balcony overlooking back garden and outstanding views with 2 sofa beds.