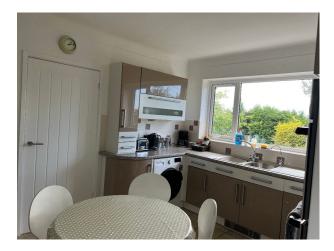

## Interior

Inside the house on the ground floor guests can enjoy a porch opening up onto a spacious hall, which leads to cloakroom, games room (secret door behind a bookcase) containing a TV, darts board and table football. Lounge - opening up to the patio and back garden. Dining room - can comfortably seat 8 people. Kitchen with small table. Downstairs toilet (with 1960s green and black glass walls) utility room (with iron, ironing board, boiler and stairs leading to the landing. On the first floor there is a spacious landing with 7 foot pool table with chairs hung on wall for use on sun room balcony. Rooms off the landing are: bedroom with king size nectar mattress, with en-suite including a shower. Bedroom with king size nectar mattress, with en-suite including a bath. Twin bedroom with 2 singles beds. Mickey Mouse themed room with full length bunkbeds. Shower room and sun room opening up to balcony overlooking back garden and outstanding views with 2 sofa beds.