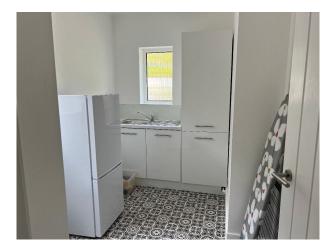

## Interior

Inside the house on the ground floor guests can enjoy a porch opening up onto a spacious hall, which leads to cloakroom, games room (secret door behind a bookcase) containing a TV, darts board and table football. Lounge - opening up to the patio and back garden. Dining room - can comfortably seat 8 people. Kitchen with small table. Downstairs toilet (with 1960s green and black glass walls) utility room (with iron, ironing board, boiler and stairs leading to the landing. On the first floor there is a spacious landing with 7 foot pool table with chairs hung on wall for use on sun room balcony. Rooms off the landing are: bedroom with king size nectar mattress, with en-suite including a shower. Bedroom with king size nectar mattress, with en-suite including a bath. Twin bedroom with 2 singles beds. Mickey Mouse themed room with full length bunkbeds. Shower room and sun room opening up to balcony overlooking back garden and outstanding views with 2 sofa beds.