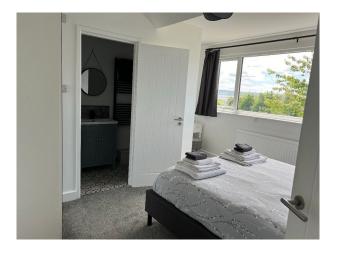

## Interior

Inside the house on the ground floor guests can enjoy a porch opening up onto a spacious hall, which leads to cloakroom, games room (secret door behind a bookcase) containing a TV, darts board and table football. Lounge - opening up to the patio and back garden. Dining room - can comfortably seat 8 people. Kitchen with small table. Downstairs toilet (with 1960s green and black glass walls) utility room (with iron, ironing board, boiler and stairs leading to the landing. On the first floor there is a spacious landing with 7 foot pool table with chairs hung on wall for use on sun room balcony. Rooms off the landing are: bedroom with king size nectar mattress, with en-suite including a shower. Bedroom with king size nectar mattress, with en-suite including a bath. Twin bedroom with 2 singles beds. Mickey Mouse themed room with full length bunkbeds. Shower room and sun room opening up to balcony overlooking back garden and outstanding views with 2 sofa beds.