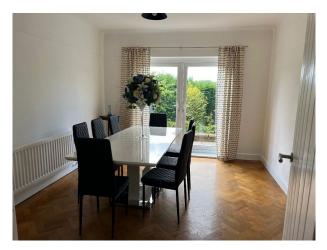

## Interior

Inside the house on the ground floor guests can enjoy a porch opening up onto a spacious hall, which leads to cloakroom, games room (secret door behind a bookcase) containing a TV, darts board and table football. Lounge - opening up to the patio and back garden. Dining room - can comfortably seat 8 people. Kitchen with small table. Downstairs toilet (with 1960s green and black glass walls) utility room (with iron, ironing board, boiler and stairs leading to the landing. On the first floor there is a spacious landing with 7 foot pool table with chairs hung on wall for use on sun room balcony. Rooms off the landing are: bedroom with king size nectar mattress, with en-suite including a shower. Bedroom with king size nectar mattress, with en-suite including a bath. Twin bedroom with 2 singles beds. Mickey Mouse themed room with full length bunkbeds. Shower room and sun room opening up to balcony overlooking back garden and outstanding views with 2 sofa beds.