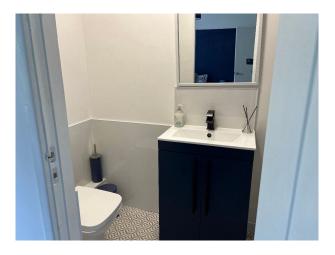

## Interior

Inside the house on the ground floor guests can enjoy a porch opening up onto a spacious hall, which leads to cloakroom, games room (secret door behind a bookcase) containing a TV, darts board and table football. Lounge - opening up to the patio and back garden. Dining room - can comfortably seat 8 people. Kitchen with small table. Downstairs toilet (with 1960s green and black glass walls) utility room (with iron, ironing board, boiler and stairs leading to the landing. On the first floor there is a spacious landing with 7 foot pool table with chairs hung on wall for use on sun room balcony. Rooms off the landing are: bedroom with king size nectar mattress, with en-suite including a shower. Bedroom with king size nectar mattress, with en-suite including a bath. Twin bedroom with 2 singles beds. Mickey Mouse themed room with full length bunkbeds. Shower room and sun room opening up to balcony overlooking back garden and outstanding views with 2 sofa beds.