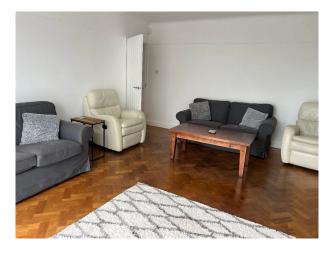

## Interior

Inside the house on the ground floor guests can enjoy a porch opening up onto a spacious hall, which leads to cloakroom, games room (secret door behind a bookcase) containing a TV, darts board and table football. Lounge - opening up to the patio and back garden. Dining room - can comfortably seat 8 people. Kitchen with small table. Downstairs toilet (with 1960s green and black glass walls) utility room (with iron, ironing board, boiler and stairs leading to the landing. On the first floor there is a spacious landing with 7 foot pool table with chairs hung on wall for use on sun room balcony. Rooms off the landing are: bedroom with king size nectar mattress, with en-suite including a shower. Bedroom with king size nectar mattress, with en-suite including a bath. Twin bedroom with 2 singles beds. Mickey Mouse themed room with full length bunkbeds. Shower room and sun room opening up to balcony overlooking back garden and outstanding views with 2 sofa beds.