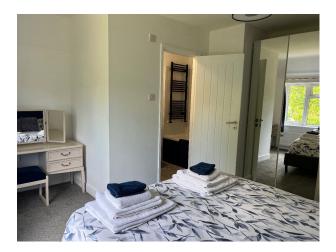

## Interior

Inside the house on the ground floor guests can enjoy a porch opening up onto a spacious hall, which leads to cloakroom, games room (secret door behind a bookcase) containing a TV, darts board and table football. Lounge - opening up to the patio and back garden. Dining room - can comfortably seat 8 people. Kitchen with small table. Downstairs toilet (with 1960s green and black glass walls) utility room (with iron, ironing board, boiler and stairs leading to the landing. On the first floor there is a spacious landing with 7 foot pool table with chairs hung on wall for use on sun room balcony. Rooms off the landing are: bedroom with king size nectar mattress, with en-suite including a shower. Bedroom with king size nectar mattress, with en-suite including a bath. Twin bedroom with 2 singles beds. Mickey Mouse themed room with full length bunkbeds. Shower room and sun room opening up to balcony overlooking back garden and outstanding views with 2 sofa beds.