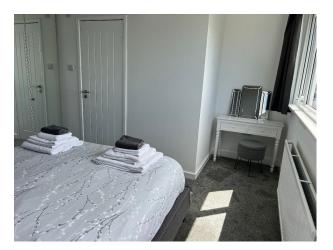

## Interior

Inside the house on the ground floor guests can enjoy a porch opening up onto a spacious hall, which leads to cloakroom, games room (secret door behind a bookcase) containing a TV, darts board and table football. Lounge - opening up to the patio and back garden. Dining room - can comfortably seat 8 people. Kitchen with small table. Downstairs toilet (with 1960s green and black glass walls) utility room (with iron, ironing board, boiler and stairs leading to the landing. On the first floor there is a spacious landing with 7 foot pool table with chairs hung on wall for use on sun room balcony. Rooms off the landing are: bedroom with king size nectar mattress, with en-suite including a shower. Bedroom with king size nectar mattress, with en-suite including a bath. Twin bedroom with 2 singles beds. Mickey Mouse themed room with full length bunkbeds. Shower room and sun room opening up to balcony overlooking back garden and outstanding views with 2 sofa beds.