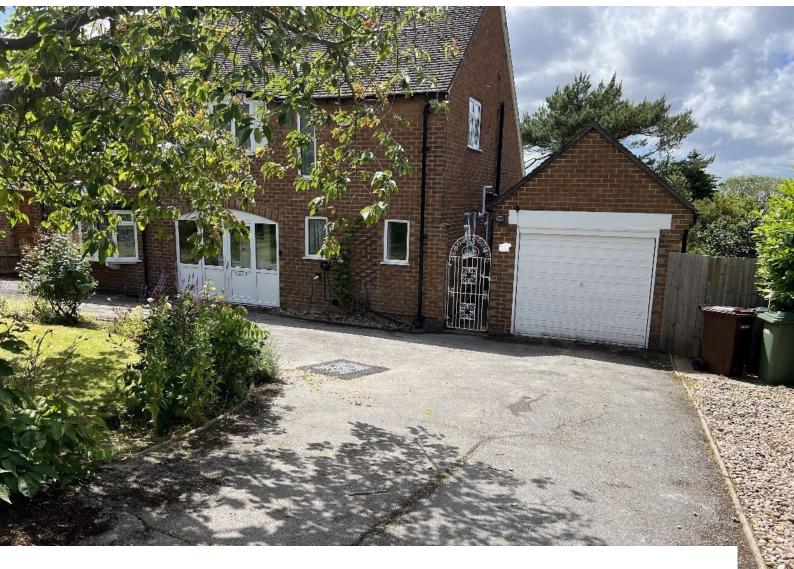

## Exterior

There is front and enclosed back garden with garden furniture and seating for up to 10 people. There is enough parking on the drive way for at least 4 cars. There is an electric car charger on-site