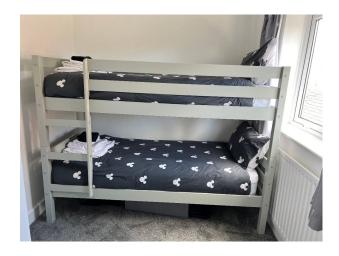

## Interior

Inside the house on the ground floor guests can enjoy a porch opening up onto a spacious hall, which leads to cloakroom, games room (secret door behind a bookcase) containing a TV, darts board and table football. Lounge - opening up to the patio and back garden. Dining room - can comfortably seat 8 people. Kitchen with small table. Downstairs toilet (with 1960s green and black glass walls) utility room (with iron, ironing board, boiler and stairs leading to the landing. On the first floor there is a spacious landing with 7 foot pool table with chairs hung on wall for use on sun room balcony. Rooms off the landing are: bedroom with king size nectar mattress, with en-suite including a shower. Bedroom with king size nectar mattress, with en-suite including a bath. Twin bedroom with 2 singles beds. Mickey Mouse themed room with full length bunkbeds. Shower room and sun room opening up to balcony overlooking back garden and outstanding views with 2 sofa beds.