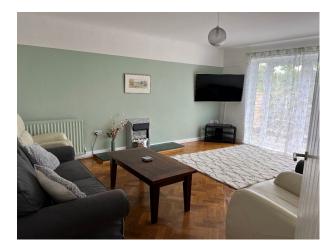

## Interior

Inside the house on the ground floor guests can enjoy a porch opening up onto a spacious hall, which leads to cloakroom, games room (secret door behind a bookcase) containing a TV, darts board and table football. Lounge - opening up to the patio and back garden. Dining room - can comfortably seat 8 people. Kitchen with small table. Downstairs toilet (with 1960s green and black glass walls) utility room (with iron, ironing board, boiler and stairs leading to the landing. On the first floor there is a spacious landing with 7 foot pool table with chairs hung on wall for use on sun room balcony. Rooms off the landing are: bedroom with king size nectar mattress, with en-suite including a shower. Bedroom with king size nectar mattress, with en-suite including a bath. Twin bedroom with 2 singles beds. Mickey Mouse themed room with full length bunkbeds. Shower room and sun room opening up to balcony overlooking back garden and outstanding views with 2 sofa beds.