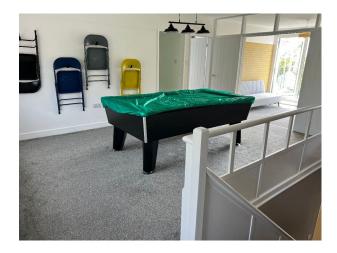

## Interior

Inside the house on the ground floor guests can enjoy a porch opening up onto a spacious hall, which leads to cloakroom, games room (secret door behind a bookcase) containing a TV, darts board and table football. Lounge - opening up to the patio and back garden. Dining room - can comfortably seat 8 people. Kitchen with small table. Downstairs toilet (with 1960s green and black glass walls) utility room (with iron, ironing board, boiler and stairs leading to the landing. On the first floor there is a spacious landing with 7 foot pool table with chairs hung on wall for use on sun room balcony. Rooms off the landing are: bedroom with king size nectar mattress, with en-suite including a shower. Bedroom with king size nectar mattress, with en-suite including a bath. Twin bedroom with 2 singles beds. Mickey Mouse themed room with full length bunkbeds. Shower room and sun room opening up to balcony overlooking back garden and outstanding views with 2 sofa beds.