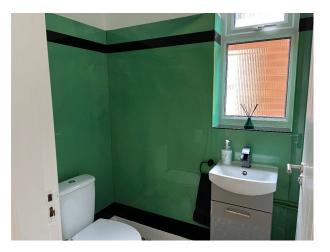

## Interior

Inside the house on the ground floor guests can enjoy a porch opening up onto a spacious hall, which leads to cloakroom, games room (secret door behind a bookcase) containing a TV, darts board and table football. Lounge - opening up to the patio and back garden. Dining room - can comfortably seat 8 people. Kitchen with small table. Downstairs toilet (with 1960s green and black glass walls) utility room (with iron, ironing board, boiler and stairs leading to the landing. On the first floor there is a spacious landing with 7 foot pool table with chairs hung on wall for use on sun room balcony. Rooms off the landing are: bedroom with king size nectar mattress, with en-suite including a shower. Bedroom with king size nectar mattress, with en-suite including a bath. Twin bedroom with 2 singles beds. Mickey Mouse themed room with full length bunkbeds. Shower room and sun room opening up to balcony overlooking back garden and outstanding views with 2 sofa beds.