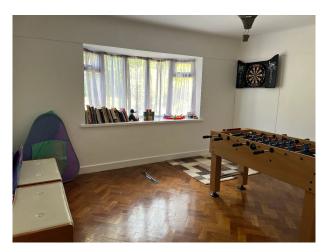

## Interior

Inside the house on the ground floor guests can enjoy a porch opening up onto a spacious hall, which leads to cloakroom, games room (secret door behind a bookcase) containing a TV, darts board and table football. Lounge - opening up to the patio and back garden. Dining room - can comfortably seat 8 people. Kitchen with small table. Downstairs toilet (with 1960s green and black glass walls) utility room (with iron, ironing board, boiler and stairs leading to the landing. On the first floor there is a spacious landing with 7 foot pool table with chairs hung on wall for use on sun room balcony. Rooms off the landing are: bedroom with king size nectar mattress, with en-suite including a shower. Bedroom with king size nectar mattress, with en-suite including a bath. Twin bedroom with 2 singles beds. Mickey Mouse themed room with full length bunkbeds. Shower room and sun room opening up to balcony overlooking back garden and outstanding views with 2 sofa beds.