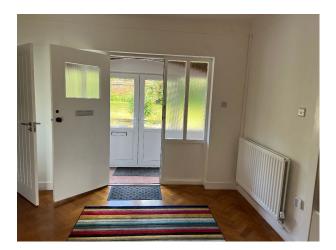

## Interior

Inside the house on the ground floor guests can enjoy a porch opening up onto a spacious hall, which leads to cloakroom, games room (secret door behind a bookcase) containing a TV, darts board and table football. Lounge - opening up to the patio and back garden. Dining room - can comfortably seat 8 people. Kitchen with small table. Downstairs toilet (with 1960s green and black glass walls) utility room (with iron, ironing board, boiler and stairs leading to the landing. On the first floor there is a spacious landing with 7 foot pool table with chairs hung on wall for use on sun room balcony. Rooms off the landing are: bedroom with king size nectar mattress, with en-suite including a shower. Bedroom with king size nectar mattress, with en-suite including a bath. Twin bedroom with 2 singles beds. Mickey Mouse themed room with full length bunkbeds. Shower room and sun room opening up to balcony overlooking back garden and outstanding views with 2 sofa beds.