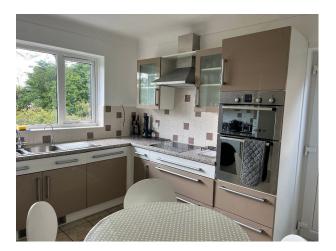

## Interior

Inside the house on the ground floor guests can enjoy a porch opening up onto a spacious hall, which leads to cloakroom, games room (secret door behind a bookcase) containing a TV, darts board and table football. Lounge - opening up to the patio and back garden. Dining room - can comfortably seat 8 people. Kitchen with small table. Downstairs toilet (with 1960s green and black glass walls) utility room (with iron, ironing board, boiler and stairs leading to the landing. On the first floor there is a spacious landing with 7 foot pool table with chairs hung on wall for use on sun room balcony. Rooms off the landing are: bedroom with king size nectar mattress, with en-suite including a shower. Bedroom with king size nectar mattress, with en-suite including a bath. Twin bedroom with 2 singles beds. Mickey Mouse themed room with full length bunkbeds. Shower room and sun room opening up to balcony overlooking back garden and outstanding views with 2 sofa beds.