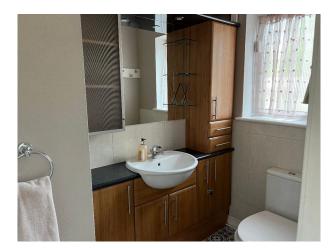

## Interior

Inside the house on the ground floor guests can enjoy a porch opening up onto a spacious hall, which leads to cloakroom, games room (secret door behind a bookcase) containing a TV, darts board and table football. Lounge - opening up to the patio and back garden. Dining room - can comfortably seat 8 people. Kitchen with small table. Downstairs toilet (with 1960s green and black glass walls) utility room (with iron, ironing board, boiler and stairs leading to the landing. On the first floor there is a spacious landing with 7 foot pool table with chairs hung on wall for use on sun room balcony. Rooms off the landing are: bedroom with king size nectar mattress, with en-suite including a shower. Bedroom with king size nectar mattress, with en-suite including a bath. Twin bedroom with 2 singles beds. Mickey Mouse themed room with full length bunkbeds. Shower room and sun room opening up to balcony overlooking back garden and outstanding views with 2 sofa beds.