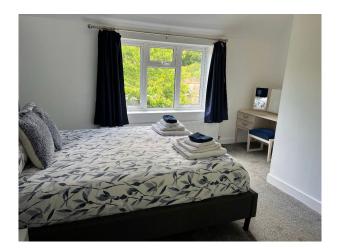

## Interior

Inside the house on the ground floor guests can enjoy a porch opening up onto a spacious hall, which leads to cloakroom, games room (secret door behind a bookcase) containing a TV, darts board and table football. Lounge - opening up to the patio and back garden. Dining room - can comfortably seat 8 people. Kitchen with small table. Downstairs toilet (with 1960s green and black glass walls) utility room (with iron, ironing board, boiler and stairs leading to the landing. On the first floor there is a spacious landing with 7 foot pool table with chairs hung on wall for use on sun room balcony. Rooms off the landing are: bedroom with king size nectar mattress, with en-suite including a shower. Bedroom with king size nectar mattress, with en-suite including a bath. Twin bedroom with 2 singles beds. Mickey Mouse themed room with full length bunkbeds. Shower room and sun room opening up to balcony overlooking back garden and outstanding views with 2 sofa beds.