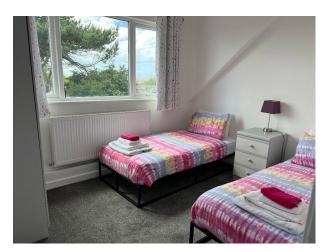

## Interior

Inside the house on the ground floor guests can enjoy a porch opening up onto a spacious hall, which leads to cloakroom, games room (secret door behind a bookcase) containing a TV, darts board and table football. Lounge - opening up to the patio and back garden. Dining room - can comfortably seat 8 people. Kitchen with small table. Downstairs toilet (with 1960s green and black glass walls) utility room (with iron, ironing board, boiler and stairs leading to the landing. On the first floor there is a spacious landing with 7 foot pool table with chairs hung on wall for use on sun room balcony. Rooms off the landing are: bedroom with king size nectar mattress, with en-suite including a shower. Bedroom with king size nectar mattress, with en-suite including a bath. Twin bedroom with 2 singles beds. Mickey Mouse themed room with full length bunkbeds. Shower room and sun room opening up to balcony overlooking back garden and outstanding views with 2 sofa beds.