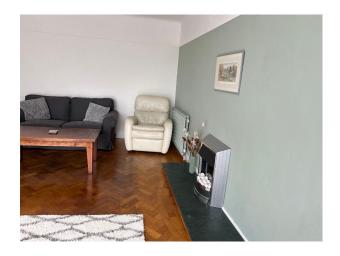

## Interior

Inside the house on the ground floor guests can enjoy a porch opening up onto a spacious hall, which leads to cloakroom, games room (secret door behind a bookcase) containing a TV, darts board and table football. Lounge - opening up to the patio and back garden. Dining room - can comfortably seat 8 people. Kitchen with small table. Downstairs toilet (with 1960s green and black glass walls) utility room (with iron, ironing board, boiler and stairs leading to the landing. On the first floor there is a spacious landing with 7 foot pool table with chairs hung on wall for use on sun room balcony. Rooms off the landing are: bedroom with king size nectar mattress, with en-suite including a shower. Bedroom with king size nectar mattress, with en-suite including a bath. Twin bedroom with 2 singles beds. Mickey Mouse themed room with full length bunkbeds. Shower room and sun room opening up to balcony overlooking back garden and outstanding views with 2 sofa beds.