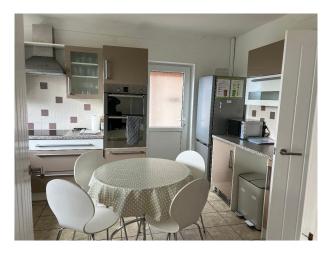

## Interior

Inside the house on the ground floor guests can enjoy a porch opening up onto a spacious hall, which leads to cloakroom, games room (secret door behind a bookcase) containing a TV, darts board and table football. Lounge - opening up to the patio and back garden. Dining room - can comfortably seat 8 people. Kitchen with small table. Downstairs toilet (with 1960s green and black glass walls) utility room (with iron, ironing board, boiler and stairs leading to the landing. On the first floor there is a spacious landing with 7 foot pool table with chairs hung on wall for use on sun room balcony. Rooms off the landing are: bedroom with king size nectar mattress, with en-suite including a shower. Bedroom with king size nectar mattress, with en-suite including a bath. Twin bedroom with 2 singles beds. Mickey Mouse themed room with full length bunkbeds. Shower room and sun room opening up to balcony overlooking back garden and outstanding views with 2 sofa beds.