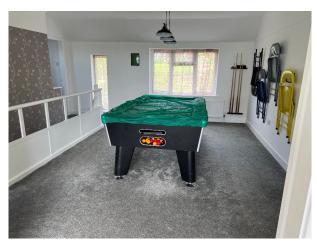

## Interior

Inside the house on the ground floor guests can enjoy a porch opening up onto a spacious hall, which leads to cloakroom, games room (secret door behind a bookcase) containing a TV, darts board and table football. Lounge - opening up to the patio and back garden. Dining room - can comfortably seat 8 people. Kitchen with small table. Downstairs toilet (with 1960s green and black glass walls) utility room (with iron, ironing board, boiler and stairs leading to the landing. On the first floor there is a spacious landing with 7 foot pool table with chairs hung on wall for use on sun room balcony. Rooms off the landing are: bedroom with king size nectar mattress, with en-suite including a shower. Bedroom with king size nectar mattress, with en-suite including a bath. Twin bedroom with 2 singles beds. Mickey Mouse themed room with full length bunkbeds. Shower room and sun room opening up to balcony overlooking back garden and outstanding views with 2 sofa beds.