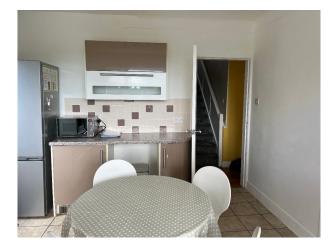

## Interior

Inside the house on the ground floor guests can enjoy a porch opening up onto a spacious hall, which leads to cloakroom, games room (secret door behind a bookcase) containing a TV, darts board and table football. Lounge - opening up to the patio and back garden. Dining room - can comfortably seat 8 people. Kitchen with small table. Downstairs toilet (with 1960s green and black glass walls) utility room (with iron, ironing board, boiler and stairs leading to the landing. On the first floor there is a spacious landing with 7 foot pool table with chairs hung on wall for use on sun room balcony. Rooms off the landing are: bedroom with king size nectar mattress, with en-suite including a shower. Bedroom with king size nectar mattress, with en-suite including a bath. Twin bedroom with 2 singles beds. Mickey Mouse themed room with full length bunkbeds. Shower room and sun room opening up to balcony overlooking back garden and outstanding views with 2 sofa beds.