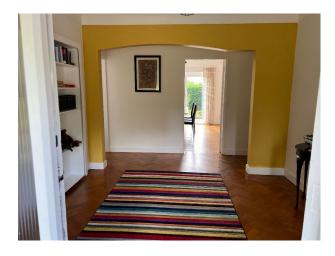

## Interior

Inside the house on the ground floor guests can enjoy a porch opening up onto a spacious hall, which leads to cloakroom, games room (secret door behind a bookcase) containing a TV, darts board and table football. Lounge - opening up to the patio and back garden. Dining room - can comfortably seat 8 people. Kitchen with small table. Downstairs toilet (with 1960s green and black glass walls) utility room (with iron, ironing board, boiler and stairs leading to the landing. On the first floor there is a spacious landing with 7 foot pool table with chairs hung on wall for use on sun room balcony. Rooms off the landing are: bedroom with king size nectar mattress, with en-suite including a shower. Bedroom with king size nectar mattress, with en-suite including a bath. Twin bedroom with 2 singles beds. Mickey Mouse themed room with full length bunkbeds. Shower room and sun room opening up to balcony overlooking back garden and outstanding views with 2 sofa beds.