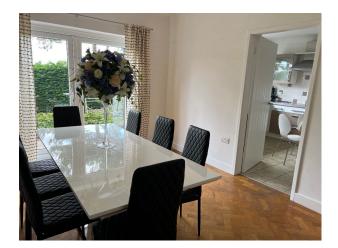

## Interior

Inside the house on the ground floor guests can enjoy a porch opening up onto a spacious hall, which leads to cloakroom, games room (secret door behind a bookcase) containing a TV, darts board and table football. Lounge - opening up to the patio and back garden. Dining room - can comfortably seat 8 people. Kitchen with small table. Downstairs toilet (with 1960s green and black glass walls) utility room (with iron, ironing board, boiler and stairs leading to the landing. On the first floor there is a spacious landing with 7 foot pool table with chairs hung on wall for use on sun room balcony. Rooms off the landing are: bedroom with king size nectar mattress, with en-suite including a shower. Bedroom with king size nectar mattress, with en-suite including a bath. Twin bedroom with 2 singles beds. Mickey Mouse themed room with full length bunkbeds. Shower room and sun room opening up to balcony overlooking back garden and outstanding views with 2 sofa beds.