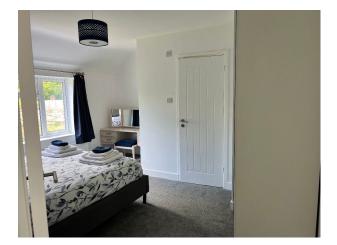

## Interior

Inside the house on the ground floor guests can enjoy a porch opening up onto a spacious hall, which leads to cloakroom, games room (secret door behind a bookcase) containing a TV, darts board and table football. Lounge - opening up to the patio and back garden. Dining room - can comfortably seat 8 people. Kitchen with small table. Downstairs toilet (with 1960s green and black glass walls) utility room (with iron, ironing board, boiler and stairs leading to the landing. On the first floor there is a spacious landing with 7 foot pool table with chairs hung on wall for use on sun room balcony. Rooms off the landing are: bedroom with king size nectar mattress, with en-suite including a shower. Bedroom with king size nectar mattress, with en-suite including a bath. Twin bedroom with 2 singles beds. Mickey Mouse themed room with full length bunkbeds. Shower room and sun room opening up to balcony overlooking back garden and outstanding views with 2 sofa beds.