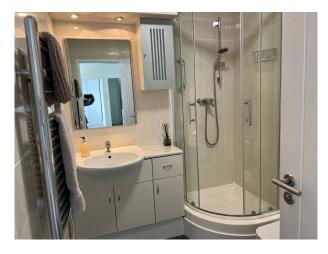

## Interior

Inside the house on the ground floor guests can enjoy a porch opening up onto a spacious hall, which leads to cloakroom, games room (secret door behind a bookcase) containing a TV, darts board and table football. Lounge - opening up to the patio and back garden. Dining room - can comfortably seat 8 people. Kitchen with small table. Downstairs toilet (with 1960s green and black glass walls) utility room (with iron, ironing board, boiler and stairs leading to the landing. On the first floor there is a spacious landing with 7 foot pool table with chairs hung on wall for use on sun room balcony. Rooms off the landing are: bedroom with king size nectar mattress, with en-suite including a shower. Bedroom with king size nectar mattress, with en-suite including a bath. Twin bedroom with 2 singles beds. Mickey Mouse themed room with full length bunkbeds. Shower room and sun room opening up to balcony overlooking back garden and outstanding views with 2 sofa beds.