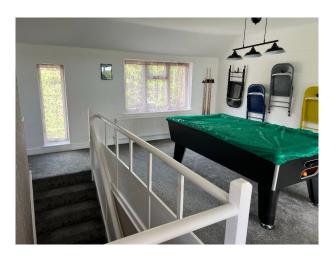

## Interior

Inside the house on the ground floor guests can enjoy a porch opening up onto a spacious hall, which leads to cloakroom, games room (secret door behind a bookcase) containing a TV, darts board and table football. Lounge - opening up to the patio and back garden. Dining room - can comfortably seat 8 people. Kitchen with small table. Downstairs toilet (with 1960s green and black glass walls) utility room (with iron, ironing board, boiler and stairs leading to the landing. On the first floor there is a spacious landing with 7 foot pool table with chairs hung on wall for use on sun room balcony. Rooms off the landing are: bedroom with king size nectar mattress, with en-suite including a shower. Bedroom with king size nectar mattress, with en-suite including a bath. Twin bedroom with 2 singles beds. Mickey Mouse themed room with full length bunkbeds. Shower room and sun room opening up to balcony overlooking back garden and outstanding views with 2 sofa beds.