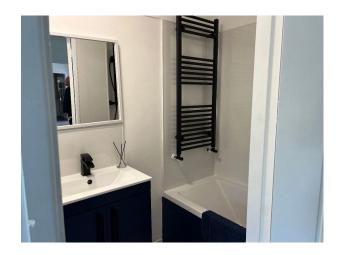

## Interior

Inside the house on the ground floor guests can enjoy a porch opening up onto a spacious hall, which leads to cloakroom, games room (secret door behind a bookcase) containing a TV, darts board and table football. Lounge - opening up to the patio and back garden. Dining room - can comfortably seat 8 people. Kitchen with small table. Downstairs toilet (with 1960s green and black glass walls) utility room (with iron, ironing board, boiler and stairs leading to the landing. On the first floor there is a spacious landing with 7 foot pool table with chairs hung on wall for use on sun room balcony. Rooms off the landing are: bedroom with king size nectar mattress, with en-suite including a shower. Bedroom with king size nectar mattress, with en-suite including a bath. Twin bedroom with 2 singles beds. Mickey Mouse themed room with full length bunkbeds. Shower room and sun room opening up to balcony overlooking back garden and outstanding views with 2 sofa beds.