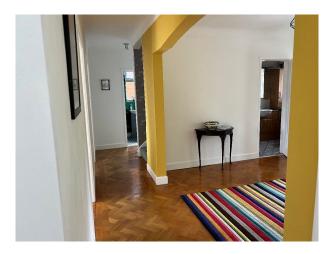

## Interior

Inside the house on the ground floor guests can enjoy a porch opening up onto a spacious hall, which leads to cloakroom, games room (secret door behind a bookcase) containing a TV, darts board and table football. Lounge - opening up to the patio and back garden. Dining room - can comfortably seat 8 people. Kitchen with small table. Downstairs toilet (with 1960s green and black glass walls) utility room (with iron, ironing board, boiler and stairs leading to the landing. On the first floor there is a spacious landing with 7 foot pool table with chairs hung on wall for use on sun room balcony. Rooms off the landing are: bedroom with king size nectar mattress, with en-suite including a shower. Bedroom with king size nectar mattress, with en-suite including a bath. Twin bedroom with 2 singles beds. Mickey Mouse themed room with full length bunkbeds. Shower room and sun room opening up to balcony overlooking back garden and outstanding views with 2 sofa beds.