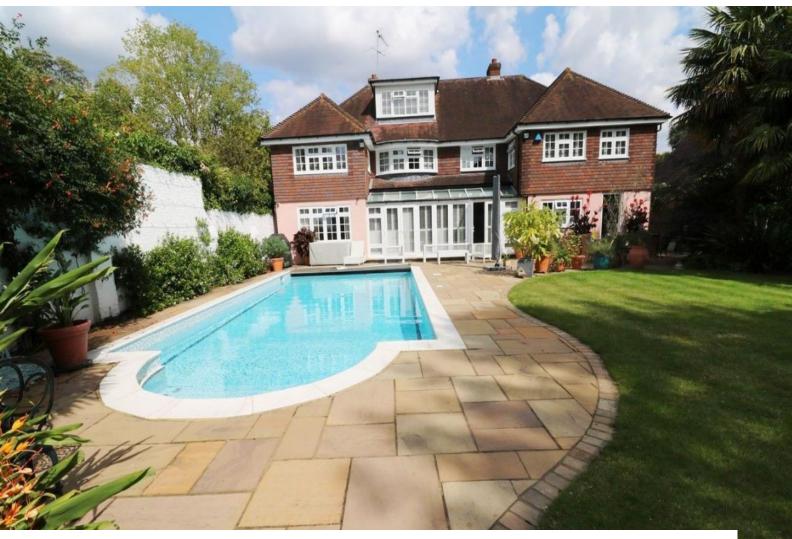

### Exterior

Lovely large family home situated on a quiet (wide) residential street. Free parking behind the gates for 3 or 4 cars, and free parking on the road if required.

This property has a large back garden with outdoor heated pool and mature planting.