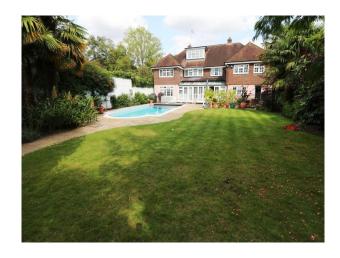

### Exterior

Lovely large family home situated on a quiet (wide) residential street. Free parking behind the gates for 3 or 4 cars, and free parking on the road if required.

This property has a large back garden with outdoor heated pool and mature planting.