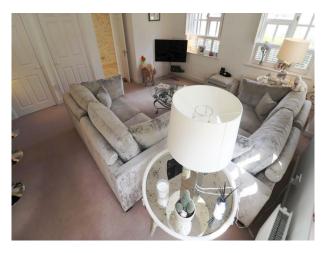

#### Interior

Shielding!

Spacious location house with open plan seating area/kitchen and huge separate living room with shuttered windows along the wall. All rooms in the house carry the same shutters.