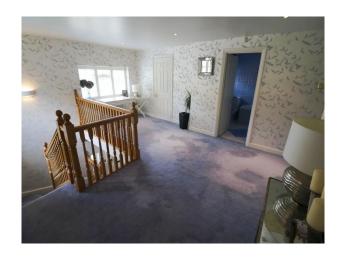

#### Interior

Shielding!

Spacious location house with open plan seating area/kitchen and huge separate living room with shuttered windows along the wall. All rooms in the house carry the same shutters.