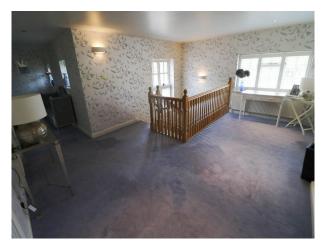

#### Interior

Shielding!

Spacious location house with open plan seating area/kitchen and huge separate living room with shuttered windows along the wall. All rooms in the house carry the same shutters.