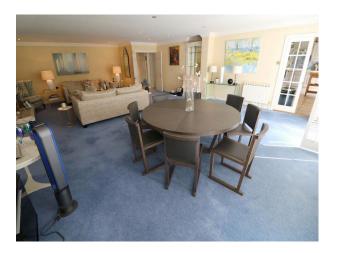

#### Interior

Shielding!

Spacious location house with open plan seating area/kitchen and huge separate living room with shuttered windows along the wall. All rooms in the house carry the same shutters.