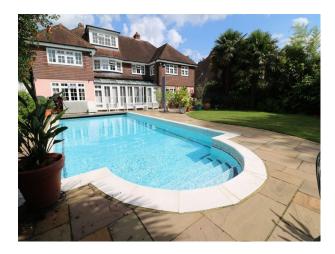

### Exterior

Lovely large family home situated on a quiet (wide) residential street. Free parking behind the gates for 3 or 4 cars, and free parking on the road if required.

This property has a large back garden with outdoor heated pool and mature planting.