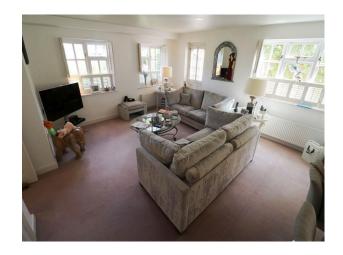

#### Interior

Shielding!

Spacious location house with open plan seating area/kitchen and huge separate living room with shuttered windows along the wall. All rooms in the house carry the same shutters.