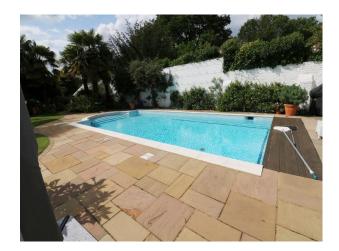

### Exterior

Lovely large family home situated on a quiet (wide) residential street. Free parking behind the gates for 3 or 4 cars, and free parking on the road if required.

This property has a large back garden with outdoor heated pool and mature planting.