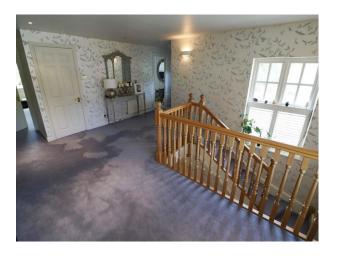

#### Interior

Shielding!

Spacious location house with open plan seating area/kitchen and huge separate living room with shuttered windows along the wall. All rooms in the house carry the same shutters.