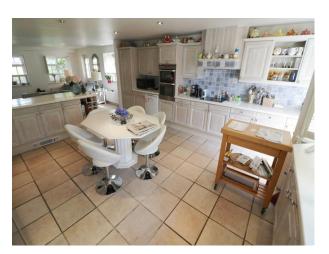

#### Interior

Shielding!

Spacious location house with open plan seating area/kitchen and huge separate living room with shuttered windows along the wall. All rooms in the house carry the same shutters.