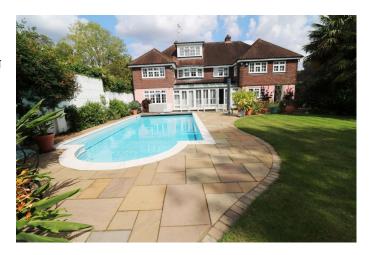

### Exterior

Lovely large family home situated on a quiet (wide) residential street. Free parking behind the gates for 3 or 4 cars, and free parking on the road if required.

This property has a large back garden with outdoor heated pool and mature planting.