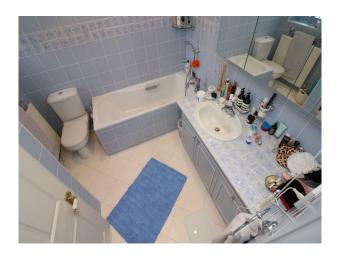

### **Features:**

| <b>Bathroom Types</b>                        | <b>Bedroom Types</b>                                            | <b>Exterior Features</b>                                                             | Facilities                                                                                   |
|----------------------------------------------|-----------------------------------------------------------------|--------------------------------------------------------------------------------------|----------------------------------------------------------------------------------------------|
| • Family Bathroom                            | <ul><li>Double Bedroom</li><li>Teenager's Bedroom</li></ul>     | <ul><li>Back Garden</li><li>Garden Shed</li><li>Outdoor Pool</li><li>Patio</li></ul> | <ul><li>Domestic Power</li><li>Internet Access</li><li>Mains Water</li><li>Toilets</li></ul> |
| Floors                                       | Interior Features                                               | Kitchen Facilities                                                                   | Kitchen types                                                                                |
| <ul><li>Carpet</li><li>Tiled Floor</li></ul> | • Furnished                                                     | <ul><li> Eat In</li><li> Kitchen Diner</li></ul>                                     | <ul><li>Coloured Units</li><li>Kitchen With Island</li></ul>                                 |
| Parking                                      | Rooms                                                           | Views                                                                                | Walls & Windows                                                                              |
| Off Street Parking                           | <ul><li> Hallway</li><li> Living Room</li><li> Lounge</li></ul> | • Residential View                                                                   | <ul><li>Painted Walls</li><li>Wallpapered Walls</li></ul>                                    |

#### Interior

Shielding!

Spacious location house with open plan seating area/kitchen and huge separate living room with shuttered windows along the wall. All rooms in the house carry the same shutters.