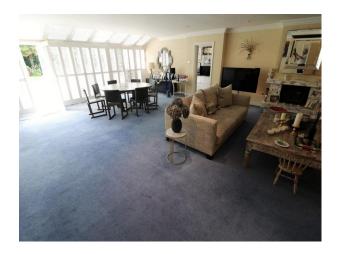

#### Interior

Shielding!

Spacious location house with open plan seating area/kitchen and huge separate living room with shuttered windows along the wall. All rooms in the house carry the same shutters.