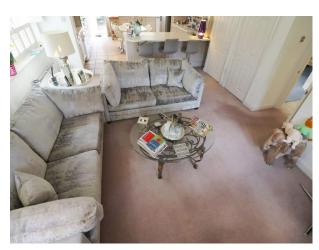

#### Interior

Shielding!

Spacious location house with open plan seating area/kitchen and huge separate living room with shuttered windows along the wall. All rooms in the house carry the same shutters.