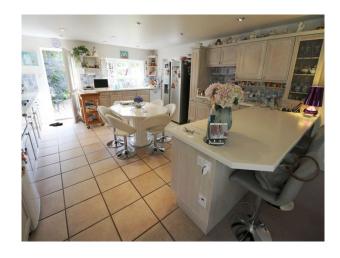

#### Interior

Shielding!

Spacious location house with open plan seating area/kitchen and huge separate living room with shuttered windows along the wall. All rooms in the house carry the same shutters.