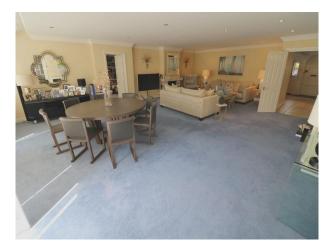

#### Interior

Shielding!

Spacious location house with open plan seating area/kitchen and huge separate living room with shuttered windows along the wall. All rooms in the house carry the same shutters.