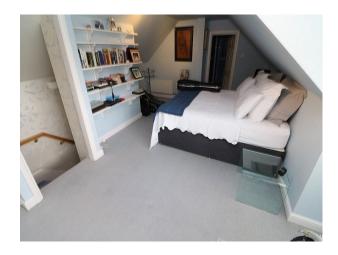

#### Interior

Shielding!

Spacious location house with open plan seating area/kitchen and huge separate living room with shuttered windows along the wall. All rooms in the house carry the same shutters.