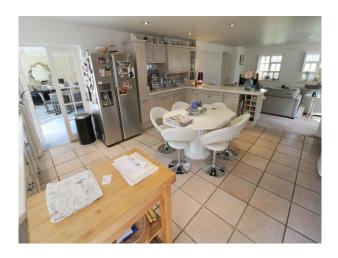

#### Interior

Shielding!

Spacious location house with open plan seating area/kitchen and huge separate living room with shuttered windows along the wall. All rooms in the house carry the same shutters.