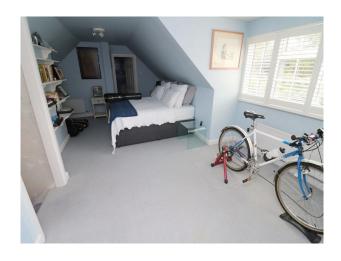

#### Interior

Shielding!

Spacious location house with open plan seating area/kitchen and huge separate living room with shuttered windows along the wall. All rooms in the house carry the same shutters.