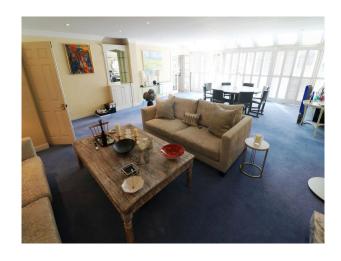

#### Interior

Shielding!

Spacious location house with open plan seating area/kitchen and huge separate living room with shuttered windows along the wall. All rooms in the house carry the same shutters.