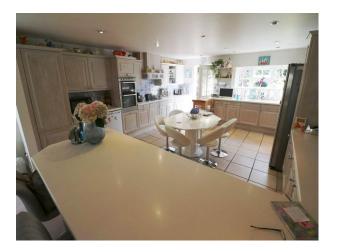

#### Interior

Shielding!

Spacious location house with open plan seating area/kitchen and huge separate living room with shuttered windows along the wall. All rooms in the house carry the same shutters.