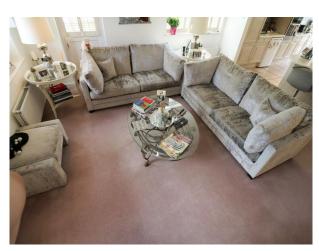

#### Interior

Shielding!

Spacious location house with open plan seating area/kitchen and huge separate living room with shuttered windows along the wall. All rooms in the house carry the same shutters.