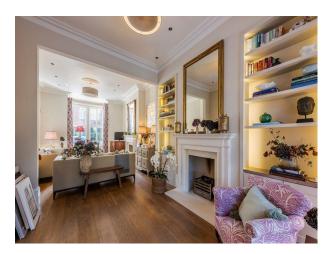

## Interior

Open plan kitchen, Kitchen island, Fireplaces, Colourful, Walk in wardrobe, Ensuite bathroom, White tubby bath