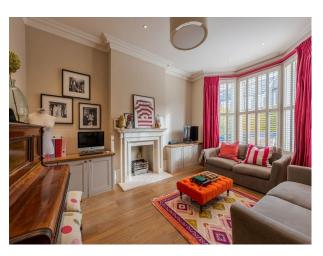

## Interior

Open plan kitchen, Kitchen island, Fireplaces, Colourful, Walk in wardrobe, Ensuite bathroom, White tubby bath

## Exterior

Patio, Grass garden, Upright piano. Parking: two spaces onsite. Then parkmobile on the street.