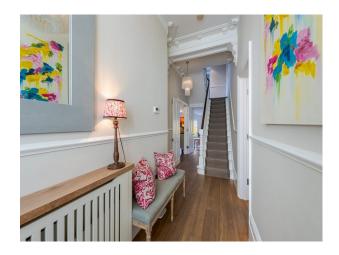

## Interior

Open plan kitchen, Kitchen island, Fireplaces, Colourful, Walk in wardrobe, Ensuite bathroom, White tubby bath