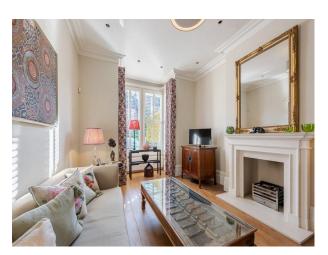

## Interior

Open plan kitchen, Kitchen island, Fireplaces, Colourful, Walk in wardrobe, Ensuite bathroom, White tubby bath