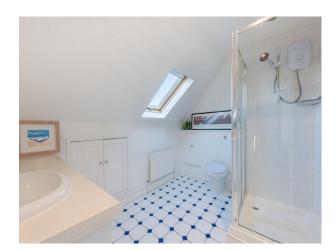

## Interior

Open plan kitchen, Kitchen island, Fireplaces, Colourful, Walk in wardrobe, Ensuite bathroom, White tubby bath