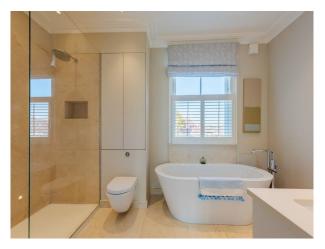

## Interior

Open plan kitchen, Kitchen island, Fireplaces, Colourful, Walk in wardrobe, Ensuite bathroom, White tubby bath