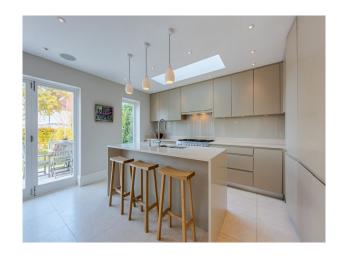

## Interior

Open plan kitchen, Kitchen island, Fireplaces, Colourful, Walk in wardrobe, Ensuite bathroom, White tubby bath