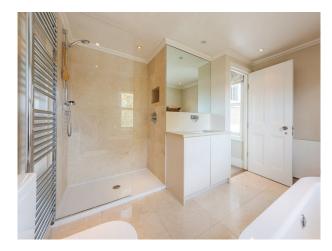

## Interior

Open plan kitchen, Kitchen island, Fireplaces, Colourful, Walk in wardrobe, Ensuite bathroom, White tubby bath