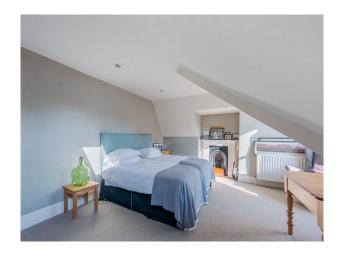

## Interior

Open plan kitchen, Kitchen island, Fireplaces, Colourful, Walk in wardrobe, Ensuite bathroom, White tubby bath