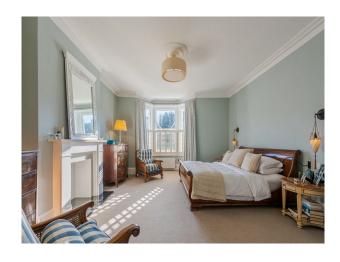

## Interior

Open plan kitchen, Kitchen island, Fireplaces, Colourful, Walk in wardrobe, Ensuite bathroom, White tubby bath