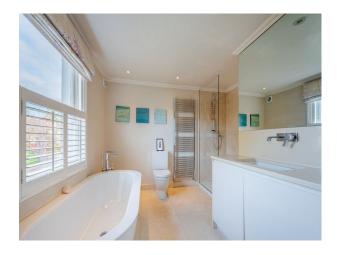

## Interior

Open plan kitchen, Kitchen island, Fireplaces, Colourful, Walk in wardrobe, Ensuite bathroom, White tubby bath