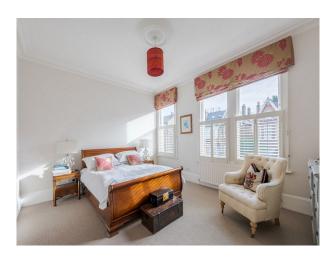

## Interior

Open plan kitchen, Kitchen island, Fireplaces, Colourful, Walk in wardrobe, Ensuite bathroom, White tubby bath