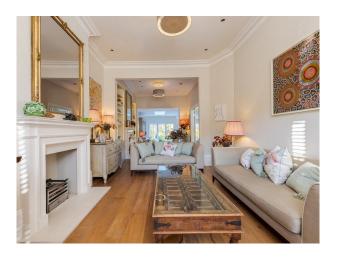

## Interior

Open plan kitchen, Kitchen island, Fireplaces, Colourful, Walk in wardrobe, Ensuite bathroom, White tubby bath