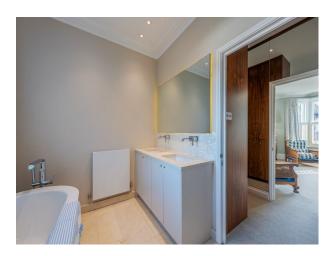

## Interior

Open plan kitchen, Kitchen island, Fireplaces, Colourful, Walk in wardrobe, Ensuite bathroom, White tubby bath