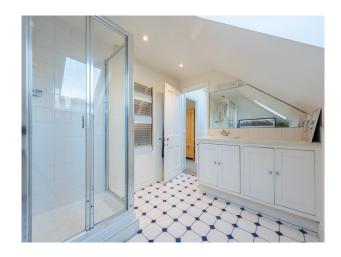

## Interior

Open plan kitchen, Kitchen island, Fireplaces, Colourful, Walk in wardrobe, Ensuite bathroom, White tubby bath