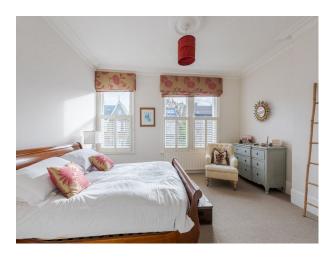

## Interior

Open plan kitchen, Kitchen island, Fireplaces, Colourful, Walk in wardrobe, Ensuite bathroom, White tubby bath