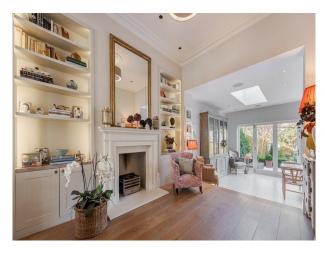

## Interior

Open plan kitchen, Kitchen island, Fireplaces, Colourful, Walk in wardrobe, Ensuite bathroom, White tubby bath