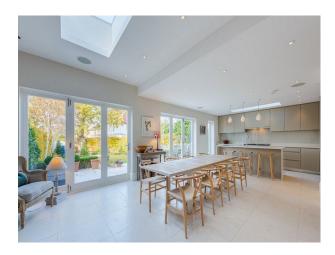

## Interior

Open plan kitchen, Kitchen island, Fireplaces, Colourful, Walk in wardrobe, Ensuite bathroom, White tubby bath