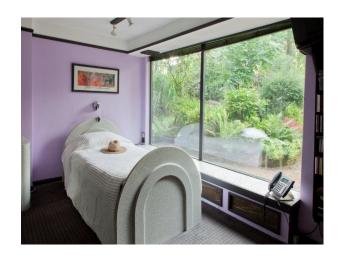

### Interior

- Spacious lounge with comfortable seating, a baby-grand piano, telescope, and feature stone fireplace
- Wide ground floor corridor with integrated drinks cabinet
- Spiral stairs leading to 1st floor landing
- Large home office with desks and looking out over the back garden
- Large family bathroom with tiled walls and large corner bath