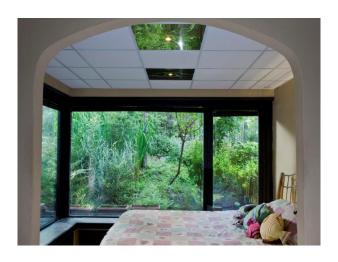

### Interior

- Spacious lounge with comfortable seating, a baby-grand piano, telescope, and feature stone fireplace
- Wide ground floor corridor with integrated drinks cabinet
- Spiral stairs leading to 1st floor landing
- Large home office with desks and looking out over the back garden
- Large family bathroom with tiled walls and large corner bath