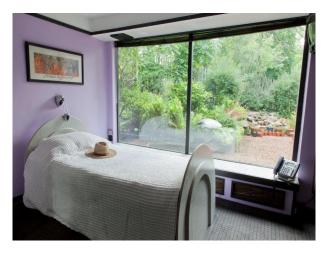

### Interior

- Spacious lounge with comfortable seating, a baby-grand piano, telescope, and feature stone fireplace
- Wide ground floor corridor with integrated drinks cabinet
- Spiral stairs leading to 1st floor landing
- Large home office with desks and looking out over the back garden
- Large family bathroom with tiled walls and large corner bath