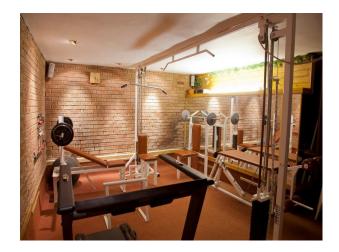

|
| • Driveway            | • Bar              | • Residential View               |                                     |
|                       | • Dining Room      |                                  |                                     |

• Games Room

• Home Office • Lounge • Office

• Gym

### Interior

- Spacious lounge with comfortable seating, a baby-grand piano, telescope, and feature stone fireplace
- Wide ground floor corridor with integrated drinks cabinet
- Spiral stairs leading to 1st floor landing
- Large home office with desks and looking out over the back garden
- Large family bathroom with tiled walls and large corner bath

### Exterior

- Short private drive
- Secluded gardens with a variety of mature trees and shrubs