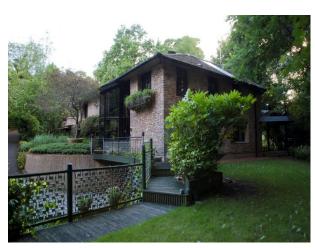

### Exterior

- Short private drive
- Secluded gardens with a variety of mature trees and shrubs