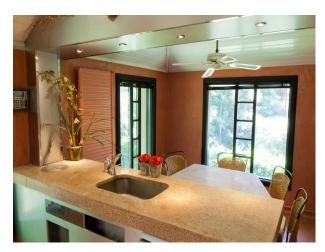

Location: Northumberland, United Kingdom

Within the M25: No

Categories: Detached & Executive Houses

| Features:             |                    |                                  |                                     |
|-----------------------|--------------------|----------------------------------|-------------------------------------|
| <b>Bathroom Types</b> | Bedroom Types      | Exterior Features                | Facilities                          |
| • Family Bathroom     | • Double Bedroom   | • Back Garden                    | • Domestic Power                    |
|                       |                    | <ul> <li>Front Garden</li> </ul> | <ul> <li>Internet Access</li> </ul> |
|                       |                    | <ul> <li>Roof Terrace</li> </ul> | <ul> <li>Mains Water</li> </ul>     |
|                       |                    |                                  | • Toilets                           |
| Floors                | Interior Features  | Kitchen Facilities               | Kitchen types                       |
| • Carpet              | • Furnished        | Breakfast Bar                    | • Cream & White Units               |
| • Painted Floors      | • Spiral Staircase | • Kitchen Diner                  | • Kitchen With Island               |
| Parking               | Rooms              | Views                            |                                     |
| • Driveway            | • Bar              | • Residential View               |                                     |
|                       | • Dining Room      |                                  |                                     |