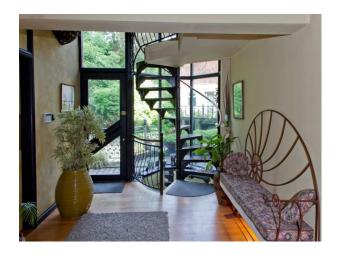

### Interior

- Spacious lounge with comfortable seating, a baby-grand piano, telescope, and feature stone fireplace
- Wide ground floor corridor with integrated drinks cabinet
- Spiral stairs leading to 1st floor landing
- Large home office with desks and looking out over the back garden
- Large family bathroom with tiled walls and large corner bath