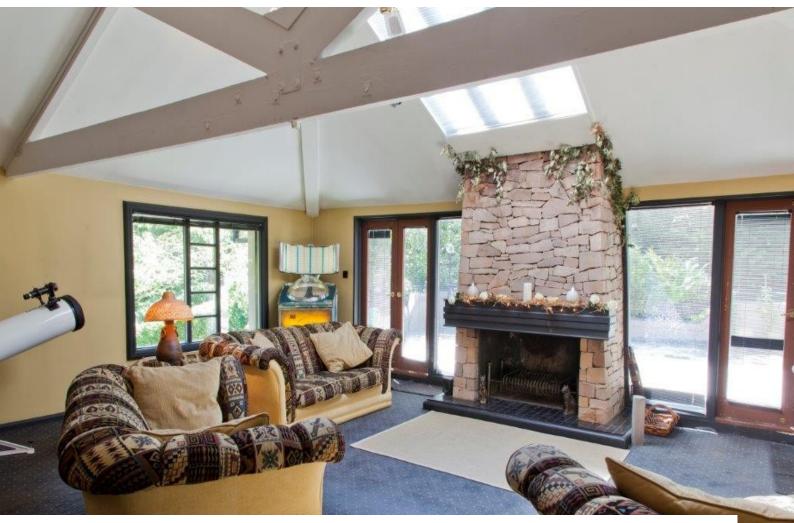

### Interior

- Spacious lounge with comfortable seating, a baby-grand piano, telescope, and feature stone fireplace
- Wide ground floor corridor with integrated drinks cabinet
- Spiral stairs leading to 1st floor landing
- Large home office with desks and looking out over the back garden
- Large family bathroom with tiled walls and large corner bath