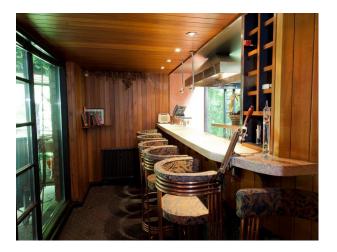

|                                     |
| • Driveway            | • Bar              | • Residential View               |                                     |
|                       | • Dining Room      |                                  |                                     |

• Games Room

• Home Office • Lounge • Office

• Gym

### Interior

- Spacious lounge with comfortable seating, a baby-grand piano, telescope, and feature stone fireplace
- Wide ground floor corridor with integrated drinks cabinet
- Spiral stairs leading to 1st floor landing
- Large home office with desks and looking out over the back garden
- Large family bathroom with tiled walls and large corner bath

### Exterior

- Short private drive
- Secluded gardens with a variety of mature trees and shrubs