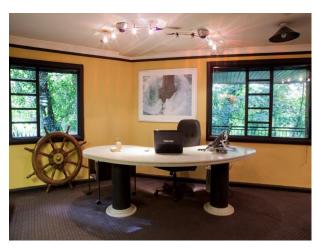

### Interior

- Spacious lounge with comfortable seating, a baby-grand piano, telescope, and feature stone fireplace
- Wide ground floor corridor with integrated drinks cabinet
- Spiral stairs leading to 1st floor landing
- Large home office with desks and looking out over the back garden
- Large family bathroom with tiled walls and large corner bath