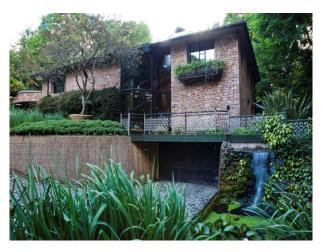

### Exterior

- Short private drive
- Secluded gardens with a variety of mature trees and shrubs