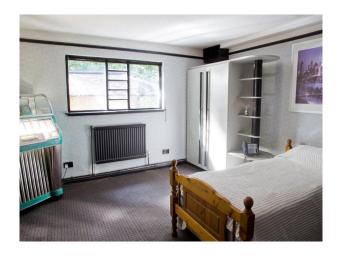

### Interior

- Spacious lounge with comfortable seating, a baby-grand piano, telescope, and feature stone fireplace
- Wide ground floor corridor with integrated drinks cabinet
- Spiral stairs leading to 1st floor landing
- Large home office with desks and looking out over the back garden
- Large family bathroom with tiled walls and large corner bath