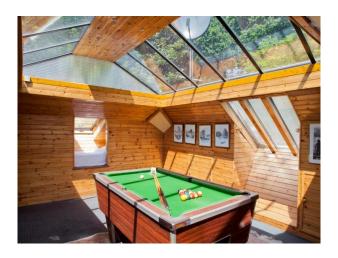

|
| • Driveway            | • Bar              | • Residential View               |                                     |
|                       | • Dining Room      |                                  |                                     |

• Games Room

• Home Office • Lounge • Office

• Gym

### Interior

- Spacious lounge with comfortable seating, a baby-grand piano, telescope, and feature stone fireplace
- Wide ground floor corridor with integrated drinks cabinet
- Spiral stairs leading to 1st floor landing
- Large home office with desks and looking out over the back garden
- Large family bathroom with tiled walls and large corner bath

### Exterior

- Short private drive
- Secluded gardens with a variety of mature trees and shrubs