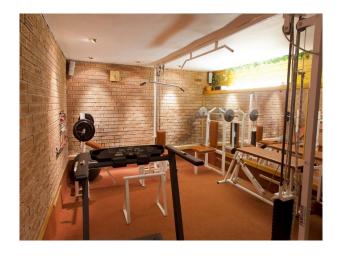

|
| • Driveway            | • Bar              | • Residential View               |                                     |
|                       | • Dining Room      |                                  |                                     |

• Games Room

• Home Office • Lounge • Office

• Gym

### Interior

- Spacious lounge with comfortable seating, a baby-grand piano, telescope, and feature stone fireplace
- Wide ground floor corridor with integrated drinks cabinet
- Spiral stairs leading to 1st floor landing
- Large home office with desks and looking out over the back garden
- Large family bathroom with tiled walls and large corner bath

### Exterior

- Short private drive
- Secluded gardens with a variety of mature trees and shrubs