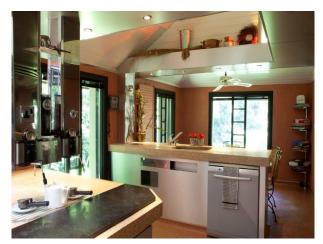

Location: Northumberland, United Kingdom

Within the M25: No

Categories: Detached & Executive Houses

| Features:             |                    |                                  |                                     |
|-----------------------|--------------------|----------------------------------|-------------------------------------|
| <b>Bathroom Types</b> | Bedroom Types      | Exterior Features                | Facilities                          |
| • Family Bathroom     | • Double Bedroom   | • Back Garden                    | • Domestic Power                    |
|                       |                    | <ul> <li>Front Garden</li> </ul> | <ul> <li>Internet Access</li> </ul> |
|                       |                    | <ul> <li>Roof Terrace</li> </ul> | <ul> <li>Mains Water</li> </ul>     |
|                       |                    |                                  | • Toilets                           |
| Floors                | Interior Features  | Kitchen Facilities               | Kitchen types                       |
| • Carpet              | • Furnished        | Breakfast Bar                    | • Cream & White Units               |
| • Painted Floors      | • Spiral Staircase | • Kitchen Diner                  | • Kitchen With Island               |
| Parking               | Rooms              | Views                            |                                     |
| • Driveway            | • Bar              | • Residential View               |                                     |
|                       | • Dining Room      |                                  |                                     |