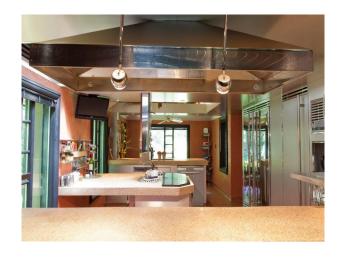

Location: Northumberland, United Kingdom

Within the M25: No

Categories: Detached & Executive Houses

| Features:             |                    |                                  |                                     |
|-----------------------|--------------------|----------------------------------|-------------------------------------|
| <b>Bathroom Types</b> | Bedroom Types      | Exterior Features                | Facilities                          |
| • Family Bathroom     | • Double Bedroom   | • Back Garden                    | • Domestic Power                    |
|                       |                    | <ul> <li>Front Garden</li> </ul> | <ul> <li>Internet Access</li> </ul> |
|                       |                    | <ul> <li>Roof Terrace</li> </ul> | <ul> <li>Mains Water</li> </ul>     |
|                       |                    |                                  | • Toilets                           |
| Floors                | Interior Features  | Kitchen Facilities               | Kitchen types                       |
| • Carpet              | • Furnished        | Breakfast Bar                    | • Cream & White Units               |
| • Painted Floors      | • Spiral Staircase | • Kitchen Diner                  | • Kitchen With Island               |
| Parking               | Rooms              | Views                            |                                     |
| • Driveway            | • Bar              | • Residential View               |                                     |
|                       | • Dining Room      |                                  |                                     |