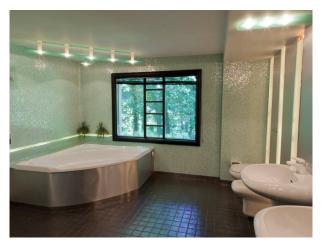

### Interior

- Spacious lounge with comfortable seating, a baby-grand piano, telescope, and feature stone fireplace
- Wide ground floor corridor with integrated drinks cabinet
- Spiral stairs leading to 1st floor landing
- Large home office with desks and looking out over the back garden
- Large family bathroom with tiled walls and large corner bath