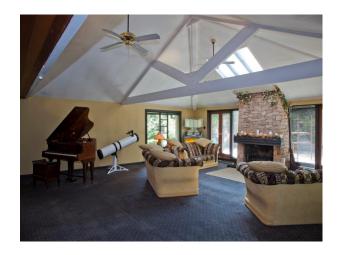

### Interior

- Spacious lounge with comfortable seating, a baby-grand piano, telescope, and feature stone fireplace
- Wide ground floor corridor with integrated drinks cabinet
- Spiral stairs leading to 1st floor landing
- Large home office with desks and looking out over the back garden
- Large family bathroom with tiled walls and large corner bath