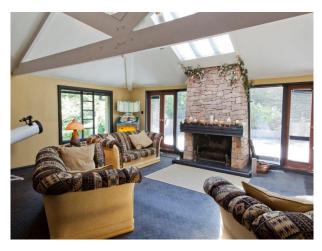

### Interior

- Spacious lounge with comfortable seating, a baby-grand piano, telescope, and feature stone fireplace
- Wide ground floor corridor with integrated drinks cabinet
- Spiral stairs leading to 1st floor landing
- Large home office with desks and looking out over the back garden
- Large family bathroom with tiled walls and large corner bath