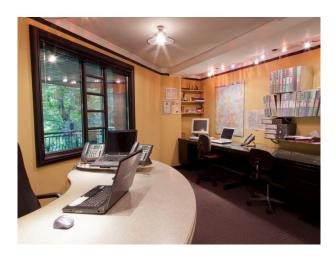

• Games Room

• Home Office • Lounge • Office

• Gym

### Interior

- Spacious lounge with comfortable seating, a baby-grand piano, telescope, and feature stone fireplace
- Wide ground floor corridor with integrated drinks cabinet
- Spiral stairs leading to 1st floor landing
- Large home office with desks and looking out over the back garden
- Large family bathroom with tiled walls and large corner bath