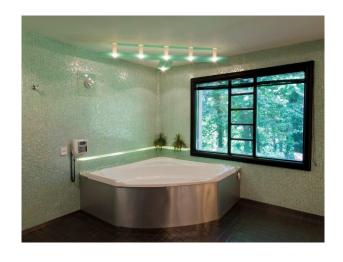

### Interior

- Spacious lounge with comfortable seating, a baby-grand piano, telescope, and feature stone fireplace
- Wide ground floor corridor with integrated drinks cabinet
- Spiral stairs leading to 1st floor landing
- Large home office with desks and looking out over the back garden
- Large family bathroom with tiled walls and large corner bath