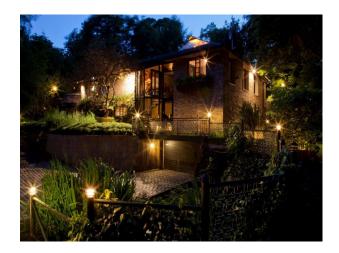

### Exterior

- Short private drive
- Secluded gardens with a variety of mature trees and shrubs