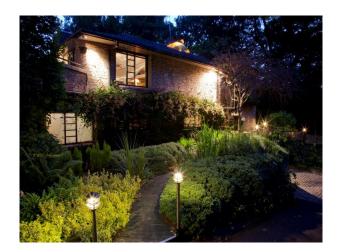

### Exterior

- Short private drive
- Secluded gardens with a variety of mature trees and shrubs