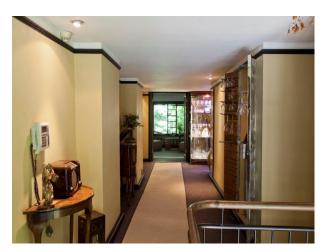

### Interior

- Spacious lounge with comfortable seating, a baby-grand piano, telescope, and feature stone fireplace
- Wide ground floor corridor with integrated drinks cabinet
- Spiral stairs leading to 1st floor landing
- Large home office with desks and looking out over the back garden
- Large family bathroom with tiled walls and large corner bath