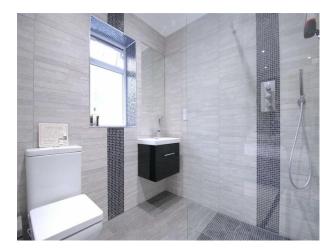

### Interior

Sleek, light-filled interiors bathed in natural light thanks to floor-to-ceiling windows throughout. 20ft primary bedroom boasting a luxurious en-suite bathroom and bi-folding doors that open onto a private landscaped garden with a stylish patio.