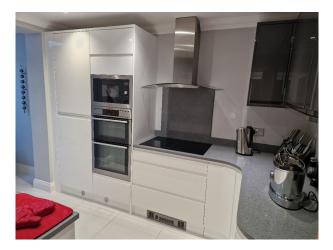

### Interior

Sleek, light-filled interiors bathed in natural light thanks to floor-to-ceiling windows throughout. 20ft primary bedroom boasting a luxurious en-suite bathroom and bi-folding doors that open onto a private landscaped garden with a stylish patio.

#### Exterior

This stunning, spacious ground floor apartment offers a chic and contemporary space for filming. Sliding, and French doors on both the front and back of the apartment create a multitude of filming possibilities with seamless access to the outdoors, where there's a large landscapes front garden and good size rear patio garden.