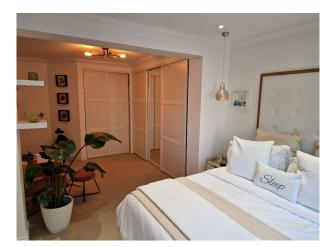

### Interior

Sleek, light-filled interiors bathed in natural light thanks to floor-to-ceiling windows throughout. 20ft primary bedroom boasting a luxurious en-suite bathroom and bi-folding doors that open onto a private landscaped garden with a stylish patio.