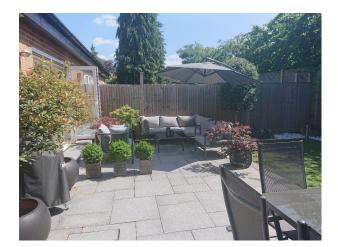

### Interior

Sleek, light-filled interiors bathed in natural light thanks to floor-to-ceiling windows throughout. 20ft primary bedroom boasting a luxurious en-suite bathroom and bi-folding doors that open onto a private landscaped garden with a stylish patio.

#### Exterior

This stunning, spacious ground floor apartment offers a chic and contemporary space for filming. Sliding, and French doors on both the front and back of the apartment create a multitude of filming possibilities with seamless access to the outdoors, where there's a large landscapes front garden and good size rear patio garden.