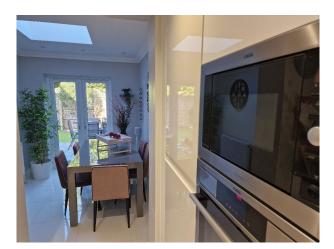

### Interior

Sleek, light-filled interiors bathed in natural light thanks to floor-to-ceiling windows throughout. 20ft primary bedroom boasting a luxurious en-suite bathroom and bi-folding doors that open onto a private landscaped garden with a stylish patio.

#### Exterior

This stunning, spacious ground floor apartment offers a chic and contemporary space for filming. Sliding, and French doors on both the front and back of the apartment create a multitude of filming possibilities with seamless access to the outdoors, where there's a large landscapes front garden and good size rear patio garden.