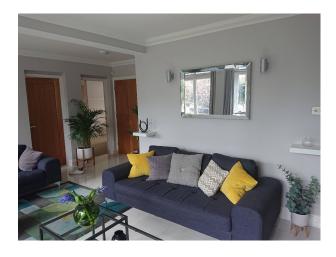

### Interior

Sleek, light-filled interiors bathed in natural light thanks to floor-to-ceiling windows throughout. 20ft primary bedroom boasting a luxurious en-suite bathroom and bi-folding doors that open onto a private landscaped garden with a stylish patio.

#### Exterior

This stunning, spacious ground floor apartment offers a chic and contemporary space for filming. Sliding, and French doors on both the front and back of the apartment create a multitude of filming possibilities with seamless access to the outdoors, where there's a large landscapes front garden and good size rear patio garden.