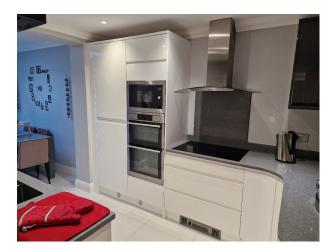

### Interior

Sleek, light-filled interiors bathed in natural light thanks to floor-to-ceiling windows throughout. 20ft primary bedroom boasting a luxurious en-suite bathroom and bi-folding doors that open onto a private landscaped garden with a stylish patio.

#### Exterior

This stunning, spacious ground floor apartment offers a chic and contemporary space for filming. Sliding, and French doors on both the front and back of the apartment create a multitude of filming possibilities with seamless access to the outdoors, where there's a large landscapes front garden and good size rear patio garden.