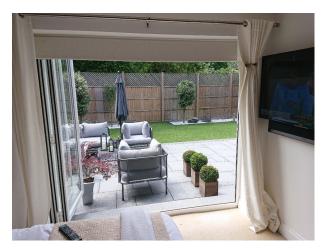

### Interior

Sleek, light-filled interiors bathed in natural light thanks to floor-to-ceiling windows throughout. 20ft primary bedroom boasting a luxurious en-suite bathroom and bi-folding doors that open onto a private landscaped garden with a stylish patio.

#### Exterior

This stunning, spacious ground floor apartment offers a chic and contemporary space for filming. Sliding, and French doors on both the front and back of the apartment create a multitude of filming possibilities with seamless access to the outdoors, where there's a large landscapes front garden and good size rear patio garden.