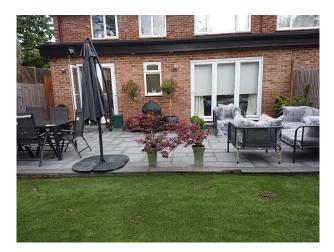

### Interior

Sleek, light-filled interiors bathed in natural light thanks to floor-to-ceiling windows throughout. 20ft primary bedroom boasting a luxurious en-suite bathroom and bi-folding doors that open onto a private landscaped garden with a stylish patio.

#### Exterior

This stunning, spacious ground floor apartment offers a chic and contemporary space for filming. Sliding, and French doors on both the front and back of the apartment create a multitude of filming possibilities with seamless access to the outdoors, where there's a large landscapes front garden and good size rear patio garden.