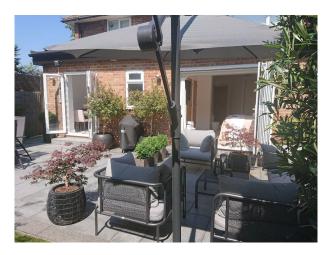

### Interior

Sleek, light-filled interiors bathed in natural light thanks to floor-to-ceiling windows throughout. 20ft primary bedroom boasting a luxurious en-suite bathroom and bi-folding doors that open onto a private landscaped garden with a stylish patio.

#### Exterior

This stunning, spacious ground floor apartment offers a chic and contemporary space for filming. Sliding, and French doors on both the front and back of the apartment create a multitude of filming possibilities with seamless access to the outdoors, where there's a large landscapes front garden and good size rear patio garden.