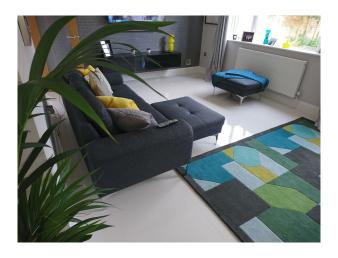

### Interior

Sleek, light-filled interiors bathed in natural light thanks to floor-to-ceiling windows throughout. 20ft primary bedroom boasting a luxurious en-suite bathroom and bi-folding doors that open onto a private landscaped garden with a stylish patio.

#### Exterior

This stunning, spacious ground floor apartment offers a chic and contemporary space for filming. Sliding, and French doors on both the front and back of the apartment create a multitude of filming possibilities with seamless access to the outdoors, where there's a large landscapes front garden and good size rear patio garden.