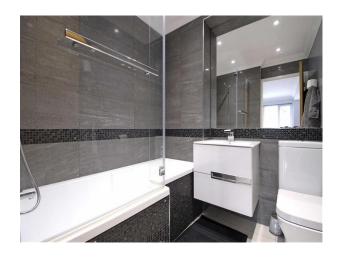

### Interior

Sleek, light-filled interiors bathed in natural light thanks to floor-to-ceiling windows throughout. 20ft primary bedroom boasting a luxurious en-suite bathroom and bi-folding doors that open onto a private landscaped garden with a stylish patio.