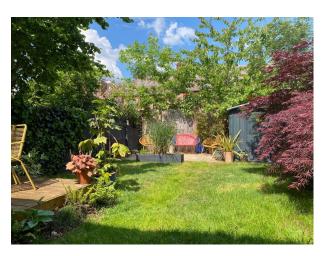

#### Interior

Light filled spacious home in Tottenham. The house features a large and recently refurbished kitchen / living / dining area with high ceilings. Mid century and modern details, varied lighting and an array of house plants give the rooms a contemporary finish. The living room and bedroom at the front of the house benefit from large bay windows for ample natural light. House has three bedrooms including a loft bedroom, plus an office and two bathrooms, kitchen/diner/living space, separate living room and large private back garden with decking.

### Exterior

On a quiet street between two beautiful parks.