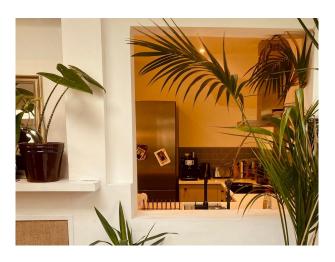

#### Interior

Light filled spacious home in Tottenham. The house features a large and recently refurbished kitchen / living / dining area with high ceilings. Mid century and modern details, varied lighting and an array of house plants give the rooms a contemporary finish. The living room and bedroom at the front of the house benefit from large bay windows for ample natural light. House has three bedrooms including a loft bedroom, plus an office and two bathrooms, kitchen/diner/living space, separate living room and large private back garden with decking.