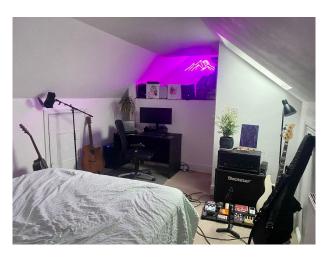

#### Interior

Light filled spacious home in Tottenham. The house features a large and recently refurbished kitchen / living / dining area with high ceilings. Mid century and modern details, varied lighting and an array of house plants give the rooms a contemporary finish. The living room and bedroom at the front of the house benefit from large bay windows for ample natural light. House has three bedrooms including a loft bedroom, plus an office and two bathrooms, kitchen/diner/living space, separate living room and large private back garden with decking.