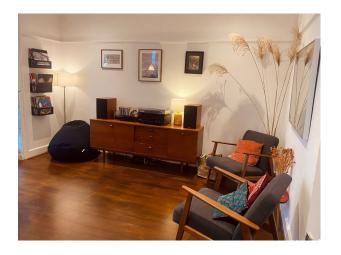

#### Interior

Light filled spacious home in Tottenham. The house features a large and recently refurbished kitchen / living / dining area with high ceilings. Mid century and modern details, varied lighting and an array of house plants give the rooms a contemporary finish. The living room and bedroom at the front of the house benefit from large bay windows for ample natural light. House has three bedrooms including a loft bedroom, plus an office and two bathrooms, kitchen/diner/living space, separate living room and large private back garden with decking.