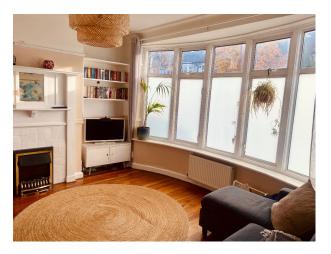

#### Interior

Light filled spacious home in Tottenham. The house features a large and recently refurbished kitchen / living / dining area with high ceilings. Mid century and modern details, varied lighting and an array of house plants give the rooms a contemporary finish. The living room and bedroom at the front of the house benefit from large bay windows for ample natural light. House has three bedrooms including a loft bedroom, plus an office and two bathrooms, kitchen/diner/living space, separate living room and large private back garden with decking.