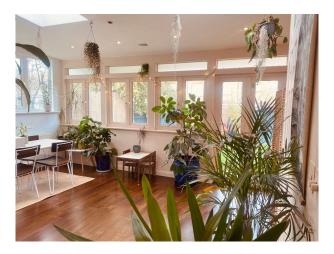

#### Interior

Light filled spacious home in Tottenham. The house features a large and recently refurbished kitchen / living / dining area with high ceilings. Mid century and modern details, varied lighting and an array of house plants give the rooms a contemporary finish. The living room and bedroom at the front of the house benefit from large bay windows for ample natural light. House has three bedrooms including a loft bedroom, plus an office and two bathrooms, kitchen/diner/living space, separate living room and large private back garden with decking.