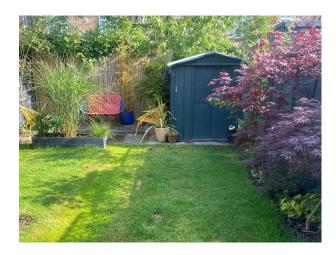

#### Interior

Light filled spacious home in Tottenham. The house features a large and recently refurbished kitchen / living / dining area with high ceilings. Mid century and modern details, varied lighting and an array of house plants give the rooms a contemporary finish. The living room and bedroom at the front of the house benefit from large bay windows for ample natural light. House has three bedrooms including a loft bedroom, plus an office and two bathrooms, kitchen/diner/living space, separate living room and large private back garden with decking.

### Exterior

On a quiet street between two beautiful parks.