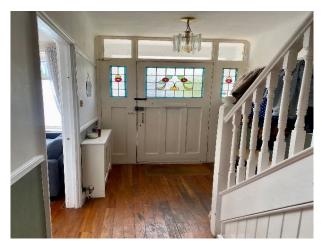

#### Interior

Light filled spacious home in Tottenham. The house features a large and recently refurbished kitchen / living / dining area with high ceilings. Mid century and modern details, varied lighting and an array of house plants give the rooms a contemporary finish. The living room and bedroom at the front of the house benefit from large bay windows for ample natural light. House has three bedrooms including a loft bedroom, plus an office and two bathrooms, kitchen/diner/living space, separate living room and large private back garden with decking.