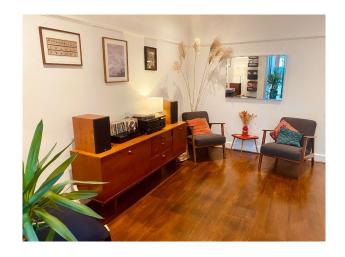

#### Interior

Light filled spacious home in Tottenham. The house features a large and recently refurbished kitchen / living / dining area with high ceilings. Mid century and modern details, varied lighting and an array of house plants give the rooms a contemporary finish. The living room and bedroom at the front of the house benefit from large bay windows for ample natural light. House has three bedrooms including a loft bedroom, plus an office and two bathrooms, kitchen/diner/living space, separate living room and large private back garden with decking.