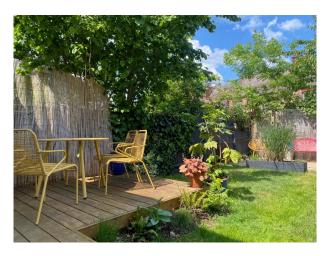

#### Interior

Light filled spacious home in Tottenham. The house features a large and recently refurbished kitchen / living / dining area with high ceilings. Mid century and modern details, varied lighting and an array of house plants give the rooms a contemporary finish. The living room and bedroom at the front of the house benefit from large bay windows for ample natural light. House has three bedrooms including a loft bedroom, plus an office and two bathrooms, kitchen/diner/living space, separate living room and large private back garden with decking.

### Exterior

On a quiet street between two beautiful parks.