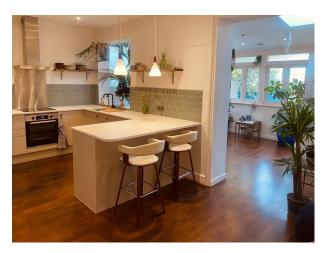

#### Interior

Light filled spacious home in Tottenham. The house features a large and recently refurbished kitchen / living / dining area with high ceilings. Mid century and modern details, varied lighting and an array of house plants give the rooms a contemporary finish. The living room and bedroom at the front of the house benefit from large bay windows for ample natural light. House has three bedrooms including a loft bedroom, plus an office and two bathrooms, kitchen/diner/living space, separate living room and large private back garden with decking.