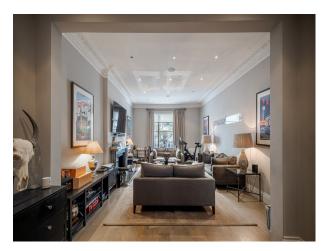

#### Interior

Stylish kitchen/ dining room. Reception room with fireplace and bar.  $3\ x$  double bedrooms with luxurious ensuite bathrooms and a gentleman's office