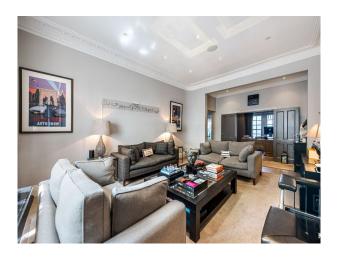

#### Interior

Stylish kitchen/ dining room. Reception room with fireplace and bar.  $3\ x$  double bedrooms with luxurious ensuite bathrooms and a gentleman's office