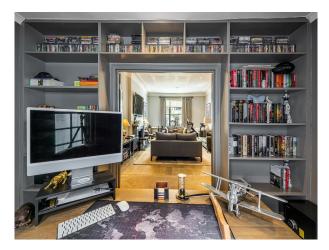

#### Interior

Stylish kitchen/ dining room. Reception room with fireplace and bar.  $3\ x$  double bedrooms with luxurious ensuite bathrooms and a gentleman's office