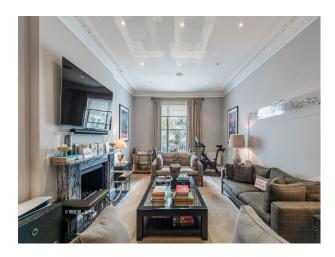

#### Interior

Stylish kitchen/ dining room. Reception room with fireplace and bar.  $3\ x$  double bedrooms with luxurious ensuite bathrooms and a gentleman's office