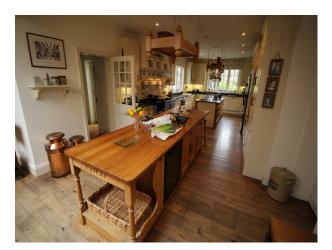

#### **Features:**

| Bathroom Types                                                       | <b>Bedroom Types</b>                                           | <b>Exterior Features</b>                                                                                                          | Facilities                                                                                   |
|----------------------------------------------------------------------|----------------------------------------------------------------|-----------------------------------------------------------------------------------------------------------------------------------|----------------------------------------------------------------------------------------------|
| • En-suite Bathroom                                                  | <ul><li>Child's Bedroom</li><li>Double Bedroom</li></ul>       | <ul> <li>Back Garden</li> <li>Front Garden</li> <li>Greenhouse</li> <li>Lake/Pond</li> <li>Patio</li> <li>Tennis Court</li> </ul> | <ul><li>Domestic Power</li><li>Internet Access</li><li>Mains Water</li><li>Toilets</li></ul> |
| Floors                                                               | Interior Features                                              | Kitchen Facilities                                                                                                                | Kitchen types                                                                                |
| <ul><li>Carpet</li><li>Tiled Floor</li></ul>                         | <ul><li>Furnished</li><li>Period Staircase</li></ul>           | • Aga<br>• Island                                                                                                                 | <ul><li>Cream &amp; White Units</li><li>Kitchen With Island</li></ul>                        |
| Parking                                                              | Rooms                                                          | Views                                                                                                                             | Walls & Windows                                                                              |
| <ul><li>Driveway</li><li>Garage</li><li>Off Street Parking</li></ul> | <ul><li>Bar</li><li>Dining Room</li><li>Drawing Room</li></ul> | • Countryside View                                                                                                                | <ul><li>Painted Walls</li><li>Paneled Walls</li><li>Wallpapered Walls</li></ul>              |

### Interior

Retro family home with an arty theme flowing through. This spacious retro property is available for still shoots and filming.