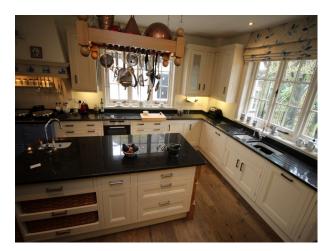

#### **Features:**

| Bathroom Types                                                       | <b>Bedroom Types</b>                                           | <b>Exterior Features</b>                                                                                                          | Facilities                                                                                   |
|----------------------------------------------------------------------|----------------------------------------------------------------|-----------------------------------------------------------------------------------------------------------------------------------|----------------------------------------------------------------------------------------------|
| • En-suite Bathroom                                                  | <ul><li>Child's Bedroom</li><li>Double Bedroom</li></ul>       | <ul> <li>Back Garden</li> <li>Front Garden</li> <li>Greenhouse</li> <li>Lake/Pond</li> <li>Patio</li> <li>Tennis Court</li> </ul> | <ul><li>Domestic Power</li><li>Internet Access</li><li>Mains Water</li><li>Toilets</li></ul> |
| Floors                                                               | Interior Features                                              | Kitchen Facilities                                                                                                                | Kitchen types                                                                                |
| <ul><li>Carpet</li><li>Tiled Floor</li></ul>                         | <ul><li>Furnished</li><li>Period Staircase</li></ul>           | • Aga<br>• Island                                                                                                                 | <ul><li>Cream &amp; White Units</li><li>Kitchen With Island</li></ul>                        |
| Parking                                                              | Rooms                                                          | Views                                                                                                                             | Walls & Windows                                                                              |
| <ul><li>Driveway</li><li>Garage</li><li>Off Street Parking</li></ul> | <ul><li>Bar</li><li>Dining Room</li><li>Drawing Room</li></ul> | • Countryside View                                                                                                                | <ul><li>Painted Walls</li><li>Paneled Walls</li><li>Wallpapered Walls</li></ul>              |

### Interior

Retro family home with an arty theme flowing through. This spacious retro property is available for still shoots and filming.