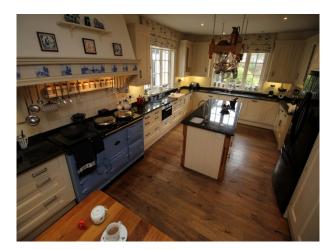

#### **Features:**

| Bathroom Types                                                       | <b>Bedroom Types</b>                                           | <b>Exterior Features</b>                                                                                                          | Facilities                                                                                   |
|----------------------------------------------------------------------|----------------------------------------------------------------|-----------------------------------------------------------------------------------------------------------------------------------|----------------------------------------------------------------------------------------------|
| • En-suite Bathroom                                                  | <ul><li>Child's Bedroom</li><li>Double Bedroom</li></ul>       | <ul> <li>Back Garden</li> <li>Front Garden</li> <li>Greenhouse</li> <li>Lake/Pond</li> <li>Patio</li> <li>Tennis Court</li> </ul> | <ul><li>Domestic Power</li><li>Internet Access</li><li>Mains Water</li><li>Toilets</li></ul> |
| Floors                                                               | Interior Features                                              | Kitchen Facilities                                                                                                                | Kitchen types                                                                                |
| <ul><li>Carpet</li><li>Tiled Floor</li></ul>                         | <ul><li>Furnished</li><li>Period Staircase</li></ul>           | • Aga<br>• Island                                                                                                                 | <ul><li>Cream &amp; White Units</li><li>Kitchen With Island</li></ul>                        |
| Parking                                                              | Rooms                                                          | Views                                                                                                                             | Walls & Windows                                                                              |
| <ul><li>Driveway</li><li>Garage</li><li>Off Street Parking</li></ul> | <ul><li>Bar</li><li>Dining Room</li><li>Drawing Room</li></ul> | • Countryside View                                                                                                                | <ul><li>Painted Walls</li><li>Paneled Walls</li><li>Wallpapered Walls</li></ul>              |

### Interior

Retro family home with an arty theme flowing through. This spacious retro property is available for still shoots and filming.