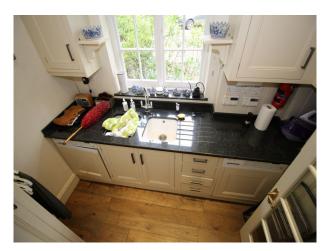

#### **Features:**

| Bathroom Types                                                       | <b>Bedroom Types</b>                                           | <b>Exterior Features</b>                                                                                                          | Facilities                                                                                   |
|----------------------------------------------------------------------|----------------------------------------------------------------|-----------------------------------------------------------------------------------------------------------------------------------|----------------------------------------------------------------------------------------------|
| • En-suite Bathroom                                                  | <ul><li>Child's Bedroom</li><li>Double Bedroom</li></ul>       | <ul> <li>Back Garden</li> <li>Front Garden</li> <li>Greenhouse</li> <li>Lake/Pond</li> <li>Patio</li> <li>Tennis Court</li> </ul> | <ul><li>Domestic Power</li><li>Internet Access</li><li>Mains Water</li><li>Toilets</li></ul> |
| Floors                                                               | Interior Features                                              | Kitchen Facilities                                                                                                                | Kitchen types                                                                                |
| <ul><li>Carpet</li><li>Tiled Floor</li></ul>                         | <ul><li>Furnished</li><li>Period Staircase</li></ul>           | • Aga<br>• Island                                                                                                                 | <ul><li>Cream &amp; White Units</li><li>Kitchen With Island</li></ul>                        |
| Parking                                                              | Rooms                                                          | Views                                                                                                                             | Walls & Windows                                                                              |
| <ul><li>Driveway</li><li>Garage</li><li>Off Street Parking</li></ul> | <ul><li>Bar</li><li>Dining Room</li><li>Drawing Room</li></ul> | • Countryside View                                                                                                                | <ul><li>Painted Walls</li><li>Paneled Walls</li><li>Wallpapered Walls</li></ul>              |

### Interior

Retro family home with an arty theme flowing through. This spacious retro property is available for still shoots and filming.