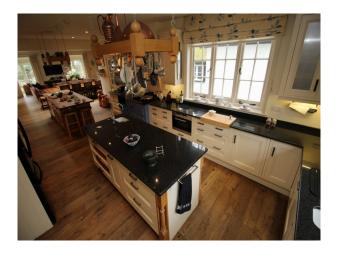

#### **Features:**

| Bathroom Types                                                       | <b>Bedroom Types</b>                                           | <b>Exterior Features</b>                                                                                                          | Facilities                                                                                   |
|----------------------------------------------------------------------|----------------------------------------------------------------|-----------------------------------------------------------------------------------------------------------------------------------|----------------------------------------------------------------------------------------------|
| • En-suite Bathroom                                                  | <ul><li>Child's Bedroom</li><li>Double Bedroom</li></ul>       | <ul> <li>Back Garden</li> <li>Front Garden</li> <li>Greenhouse</li> <li>Lake/Pond</li> <li>Patio</li> <li>Tennis Court</li> </ul> | <ul><li>Domestic Power</li><li>Internet Access</li><li>Mains Water</li><li>Toilets</li></ul> |
| Floors                                                               | Interior Features                                              | Kitchen Facilities                                                                                                                | Kitchen types                                                                                |
| <ul><li>Carpet</li><li>Tiled Floor</li></ul>                         | <ul><li>Furnished</li><li>Period Staircase</li></ul>           | • Aga<br>• Island                                                                                                                 | <ul><li>Cream &amp; White Units</li><li>Kitchen With Island</li></ul>                        |
| Parking                                                              | Rooms                                                          | Views                                                                                                                             | Walls & Windows                                                                              |
| <ul><li>Driveway</li><li>Garage</li><li>Off Street Parking</li></ul> | <ul><li>Bar</li><li>Dining Room</li><li>Drawing Room</li></ul> | • Countryside View                                                                                                                | <ul><li>Painted Walls</li><li>Paneled Walls</li><li>Wallpapered Walls</li></ul>              |

### Interior

Retro family home with an arty theme flowing through. This spacious retro property is available for still shoots and filming.