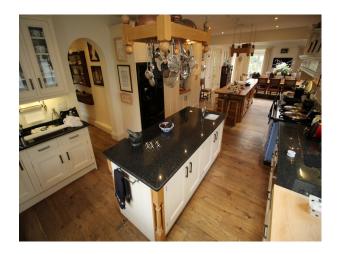

#### **Features:**

| Bathroom Types                                                       | <b>Bedroom Types</b>                                           | <b>Exterior Features</b>                                                                                                          | Facilities                                                                                   |
|----------------------------------------------------------------------|----------------------------------------------------------------|-----------------------------------------------------------------------------------------------------------------------------------|----------------------------------------------------------------------------------------------|
| • En-suite Bathroom                                                  | <ul><li>Child's Bedroom</li><li>Double Bedroom</li></ul>       | <ul> <li>Back Garden</li> <li>Front Garden</li> <li>Greenhouse</li> <li>Lake/Pond</li> <li>Patio</li> <li>Tennis Court</li> </ul> | <ul><li>Domestic Power</li><li>Internet Access</li><li>Mains Water</li><li>Toilets</li></ul> |
| Floors                                                               | Interior Features                                              | Kitchen Facilities                                                                                                                | Kitchen types                                                                                |
| <ul><li>Carpet</li><li>Tiled Floor</li></ul>                         | <ul><li>Furnished</li><li>Period Staircase</li></ul>           | • Aga<br>• Island                                                                                                                 | <ul><li>Cream &amp; White Units</li><li>Kitchen With Island</li></ul>                        |
| Parking                                                              | Rooms                                                          | Views                                                                                                                             | Walls & Windows                                                                              |
| <ul><li>Driveway</li><li>Garage</li><li>Off Street Parking</li></ul> | <ul><li>Bar</li><li>Dining Room</li><li>Drawing Room</li></ul> | • Countryside View                                                                                                                | <ul><li>Painted Walls</li><li>Paneled Walls</li><li>Wallpapered Walls</li></ul>              |

### Interior

Retro family home with an arty theme flowing through. This spacious retro property is available for still shoots and filming.