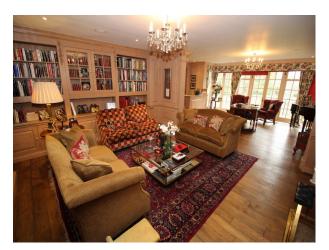

HallwayLiving RoomLounge

### Interior

Retro family home with an arty theme flowing through. This spacious retro property is available for still shoots and filming.