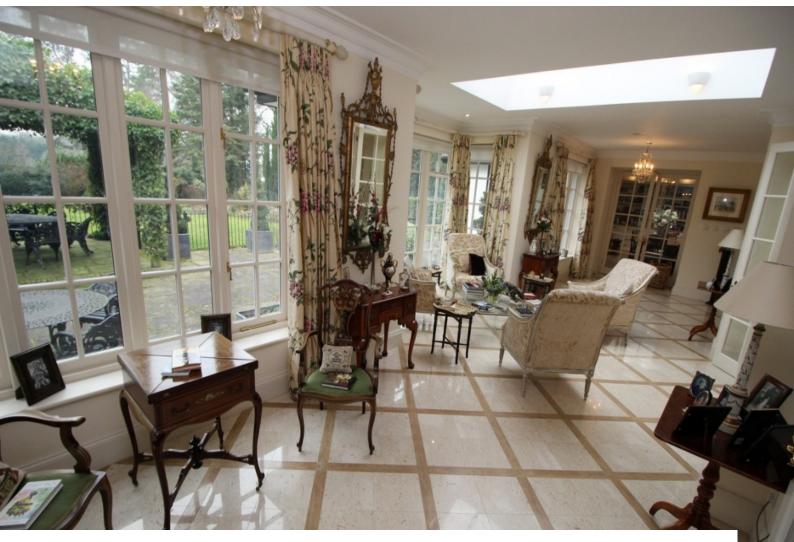

HallwayLiving RoomLounge

### Interior

Retro family home with an arty theme flowing through. This spacious retro property is available for still shoots and filming.