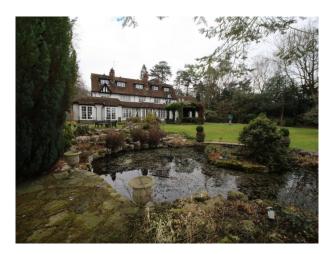

# **SE3200 Spacious Period Family Home For Filming**

Retro family home with an arty theme flowing through. This spacious retro property

### **Spacious Period Family Home For Filming**

Retro family home with an arty theme flowing through. This spacious retro property

Location: Hertfordshire, United Kingdom Within the M25: No Categories: Detached & Executive Houses | Period Houses | Retro | Family Traditional

#### **Features:**

| Bathroom Types                                                       | <b>Bedroom Types</b>                                           | <b>Exterior Features</b>                                                                                                          | Facilities                                                                                   |
|----------------------------------------------------------------------|----------------------------------------------------------------|-----------------------------------------------------------------------------------------------------------------------------------|----------------------------------------------------------------------------------------------|
| • En-suite Bathroom                                                  | <ul><li>Child's Bedroom</li><li>Double Bedroom</li></ul>       | <ul> <li>Back Garden</li> <li>Front Garden</li> <li>Greenhouse</li> <li>Lake/Pond</li> <li>Patio</li> <li>Tennis Court</li> </ul> | <ul><li>Domestic Power</li><li>Internet Access</li><li>Mains Water</li><li>Toilets</li></ul> |
| Floors                                                               | Interior Features                                              | Kitchen Facilities                                                                                                                | Kitchen types                                                                                |
| <ul><li>Carpet</li><li>Tiled Floor</li></ul>                         | <ul><li>Furnished</li><li>Period Staircase</li></ul>           | • Aga<br>• Island                                                                                                                 | <ul><li>Cream &amp; White Units</li><li>Kitchen With Island</li></ul>                        |
| Parking                                                              | Rooms                                                          | Views                                                                                                                             | Walls & Windows                                                                              |
| <ul><li>Driveway</li><li>Garage</li><li>Off Street Parking</li></ul> | <ul><li>Bar</li><li>Dining Room</li><li>Drawing Room</li></ul> | • Countryside View                                                                                                                | <ul><li>Painted Walls</li><li>Paneled Walls</li><li>Wallpapered Walls</li></ul>              |