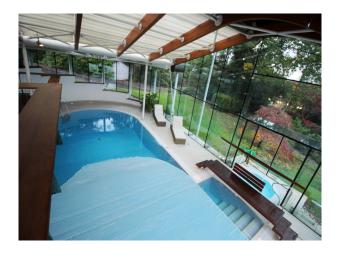

• Indoor Swimming Pool

No Bedrooms: 7 No Bathrooms: 3

• Driveway

• Off Street Parking

• On Street Parking

Garage

| Features:                                                   |                                                                                                          |                                                 |                                                                                              |
|-------------------------------------------------------------|----------------------------------------------------------------------------------------------------------|-------------------------------------------------|----------------------------------------------------------------------------------------------|
| <b>Bathroom Types</b>                                       | <b>Bedroom Types</b>                                                                                     | <b>Exterior Features</b>                        | Facilities                                                                                   |
| <ul><li>En-suite Bathroom</li><li>Family Bathroom</li></ul> | <ul><li>Double Bedroom</li><li>Single Bedroom</li><li>Twin Bedroom</li></ul>                             | <ul><li>Back Garden</li><li>Courtyard</li></ul> | <ul><li>Domestic Power</li><li>Internet Access</li><li>Mains Water</li><li>Toilets</li></ul> |
| Floors                                                      | Interior Features                                                                                        | Kitchen Facilities                              | Kitchen types                                                                                |
| <ul><li>Carpet</li><li>Tiled Floor</li></ul>                | <ul><li>Furnished</li><li>Period Fireplace</li><li>Period Staircase</li><li>Sweeping Staircase</li></ul> | • Island                                        | <ul><li> Cream &amp; White Units</li><li> Kitchen With Island</li></ul>                      |
| Parking                                                     | Rooms                                                                                                    | Views                                           | Walls & Windows                                                                              |

### Interior

- Large internal rooms affording lots of space for filming and crew alike
- Spectacular indoor pool with elevated viewing platforms and tiled flooring around the pool
- Rooms combine traditional and modern styling