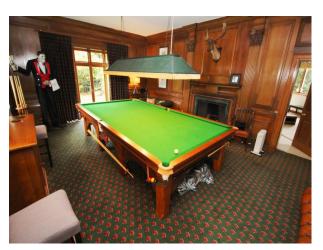

Location: Berkshire, United Kingdom

Within the M25: No

Categories: Detached & Executive Houses | Period Houses | Family Houses

• Dining Room

• Games Room

• Living Room Lounge

• Hallway

• Drawing Room

### Interior

- Large internal rooms affording lots of space for filming and crew alike
- Spectacular indoor pool with elevated viewing platforms and tiled flooring around the pool
- Rooms combine traditional and modern styling