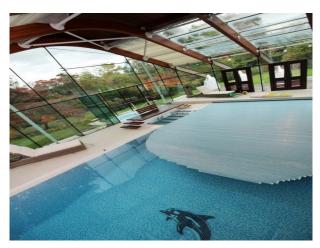

### Interior

- Large internal rooms affording lots of space for filming and crew alike
- Spectacular indoor pool with elevated viewing platforms and tiled flooring around the pool
- Rooms combine traditional and modern styling