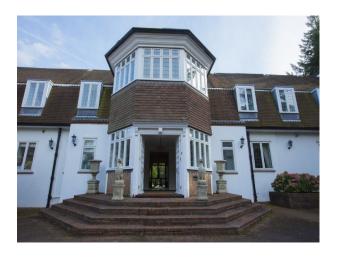

### Interior

- Large internal rooms affording lots of space for filming and crew alike
- Spectacular indoor pool with elevated viewing platforms and tiled flooring around the pool
- Rooms combine traditional and modern styling