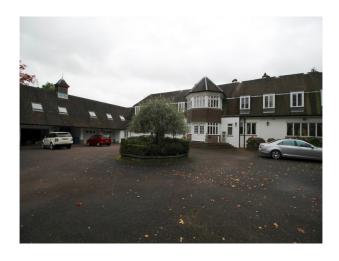

### Exterior

Substantial back garden, laid to lawn, with steps down from the patio Mature shrubs and trees Large parking area to the front of the house, easily capable of hosting a reasonable size unit base