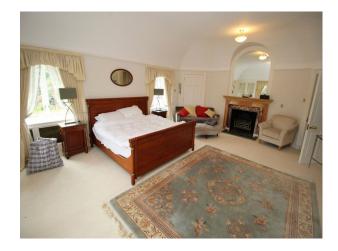

### Interior

- Large internal rooms affording lots of space for filming and crew alike
- Spectacular indoor pool with elevated viewing platforms and tiled flooring around the pool
- Rooms combine traditional and modern styling