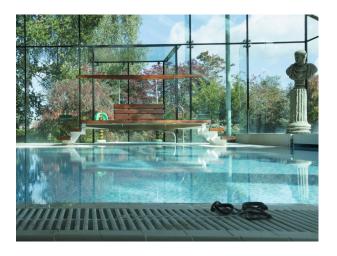

### Interior

- Large internal rooms affording lots of space for filming and crew alike
- Spectacular indoor pool with elevated viewing platforms and tiled flooring around the pool
- Rooms combine traditional and modern styling