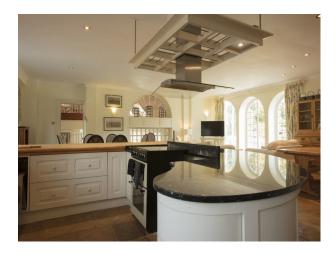

• Indoor Swimming Pool

No Bedrooms: 7 No Bathrooms: 3

• Driveway

• Off Street Parking

• On Street Parking

Garage

| Features:                                                   |                                                                                                          |                                                 |                                                                                              |
|-------------------------------------------------------------|----------------------------------------------------------------------------------------------------------|-------------------------------------------------|----------------------------------------------------------------------------------------------|
| <b>Bathroom Types</b>                                       | <b>Bedroom Types</b>                                                                                     | <b>Exterior Features</b>                        | Facilities                                                                                   |
| <ul><li>En-suite Bathroom</li><li>Family Bathroom</li></ul> | <ul><li>Double Bedroom</li><li>Single Bedroom</li><li>Twin Bedroom</li></ul>                             | <ul><li>Back Garden</li><li>Courtyard</li></ul> | <ul><li>Domestic Power</li><li>Internet Access</li><li>Mains Water</li><li>Toilets</li></ul> |
| Floors                                                      | Interior Features                                                                                        | Kitchen Facilities                              | Kitchen types                                                                                |
| <ul><li>Carpet</li><li>Tiled Floor</li></ul>                | <ul><li>Furnished</li><li>Period Fireplace</li><li>Period Staircase</li><li>Sweeping Staircase</li></ul> | • Island                                        | <ul><li> Cream &amp; White Units</li><li> Kitchen With Island</li></ul>                      |
| Parking                                                     | Rooms                                                                                                    | Views                                           | Walls & Windows                                                                              |

### Interior

- Large internal rooms affording lots of space for filming and crew alike
- Spectacular indoor pool with elevated viewing platforms and tiled flooring around the pool
- Rooms combine traditional and modern styling