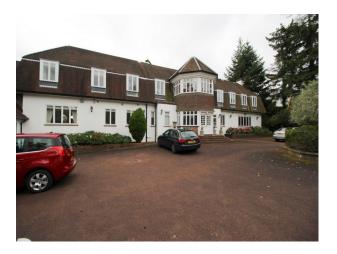

### Exterior

Substantial back garden, laid to lawn, with steps down from the patio Mature shrubs and trees Large parking area to the front of the house, easily capable of hosting a reasonable size unit base