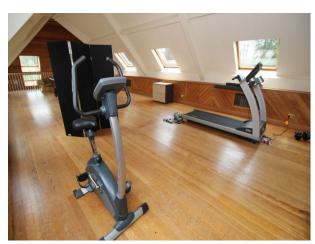

### Interior

- Large internal rooms affording lots of space for filming and crew alike
- Spectacular indoor pool with elevated viewing platforms and tiled flooring around the pool
- Rooms combine traditional and modern styling