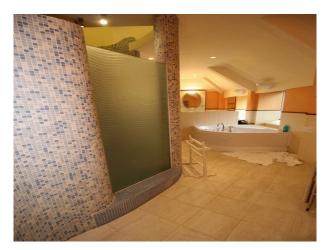

### Interior

- Large internal rooms affording lots of space for filming and crew alike
- Spectacular indoor pool with elevated viewing platforms and tiled flooring around the pool
- Rooms combine traditional and modern styling