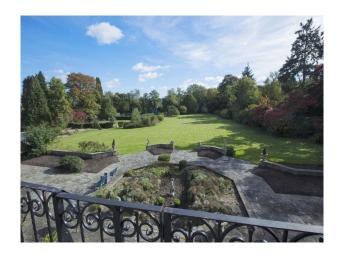

### Exterior

Substantial back garden, laid to lawn, with steps down from the patio Mature shrubs and trees Large parking area to the front of the house, easily capable of hosting a reasonable size unit base