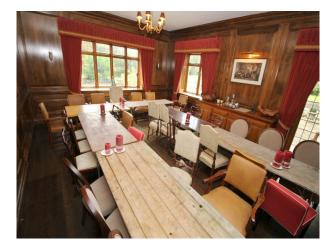

Location: Berkshire, United Kingdom

Within the M25: No

Categories: Detached & Executive Houses | Period Houses | Family Houses

• Dining Room

• Games Room

• Living Room Lounge

• Hallway

• Drawing Room

### Interior

- Large internal rooms affording lots of space for filming and crew alike
- Spectacular indoor pool with elevated viewing platforms and tiled flooring around the pool
- Rooms combine traditional and modern styling