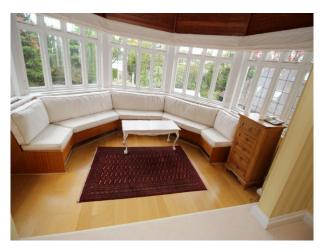

### Interior

- Large internal rooms affording lots of space for filming and crew alike
- Spectacular indoor pool with elevated viewing platforms and tiled flooring around the pool
- Rooms combine traditional and modern styling