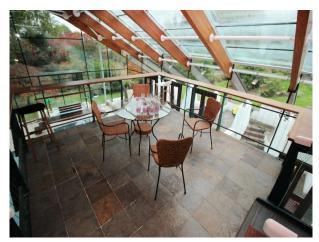

### Interior

- Large internal rooms affording lots of space for filming and crew alike
- Spectacular indoor pool with elevated viewing platforms and tiled flooring around the pool
- Rooms combine traditional and modern styling