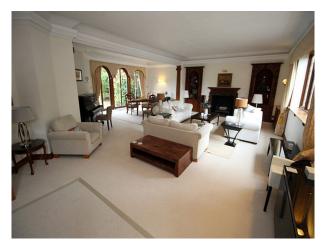

### Interior

- Large internal rooms affording lots of space for filming and crew alike
- Spectacular indoor pool with elevated viewing platforms and tiled flooring around the pool
- Rooms combine traditional and modern styling

Available for filming and still shoots.