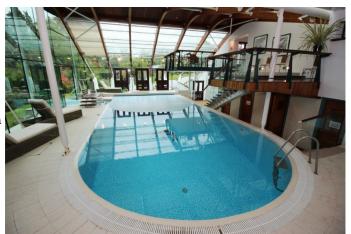

### Interior

- Large internal rooms affording lots of space for filming and crew alike
- Spectacular indoor pool with elevated viewing platforms and tiled flooring around the pool
- Rooms combine traditional and modern styling