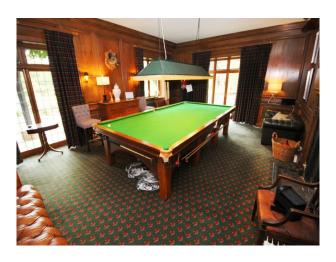

Location: Berkshire, United Kingdom

Within the M25: No

Categories: Detached & Executive Houses | Period Houses | Family Houses

• Dining Room

• Games Room

• Living Room Lounge

• Hallway

• Drawing Room

### Interior

- Large internal rooms affording lots of space for filming and crew alike
- Spectacular indoor pool with elevated viewing platforms and tiled flooring around the pool
- Rooms combine traditional and modern styling