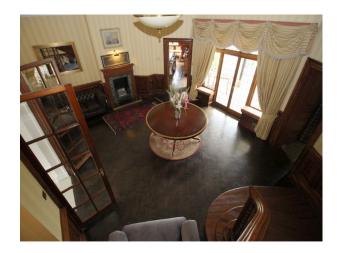

• Indoor Swimming Pool

No Bedrooms: 7 No Bathrooms: 3

• Driveway

• Off Street Parking

• On Street Parking

Garage

| Features:                                                   |                                                                                                          |                                                 |                                                                                              |
|-------------------------------------------------------------|----------------------------------------------------------------------------------------------------------|-------------------------------------------------|----------------------------------------------------------------------------------------------|
| <b>Bathroom Types</b>                                       | <b>Bedroom Types</b>                                                                                     | <b>Exterior Features</b>                        | Facilities                                                                                   |
| <ul><li>En-suite Bathroom</li><li>Family Bathroom</li></ul> | <ul><li>Double Bedroom</li><li>Single Bedroom</li><li>Twin Bedroom</li></ul>                             | <ul><li>Back Garden</li><li>Courtyard</li></ul> | <ul><li>Domestic Power</li><li>Internet Access</li><li>Mains Water</li><li>Toilets</li></ul> |
| Floors                                                      | Interior Features                                                                                        | Kitchen Facilities                              | Kitchen types                                                                                |
| <ul><li>Carpet</li><li>Tiled Floor</li></ul>                | <ul><li>Furnished</li><li>Period Fireplace</li><li>Period Staircase</li><li>Sweeping Staircase</li></ul> | • Island                                        | <ul><li> Cream &amp; White Units</li><li> Kitchen With Island</li></ul>                      |
| Parking                                                     | Rooms                                                                                                    | Views                                           | Walls & Windows                                                                              |

### Interior

- Large internal rooms affording lots of space for filming and crew alike
- Spectacular indoor pool with elevated viewing platforms and tiled flooring around the pool
- Rooms combine traditional and modern styling