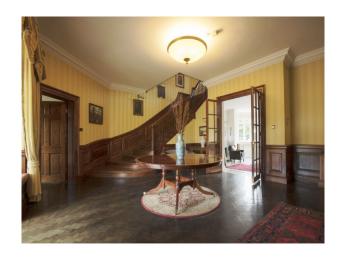

• Indoor Swimming Pool

No Bedrooms: 7 No Bathrooms: 3

• Driveway

• Off Street Parking

• On Street Parking

Garage

| Features:                                                   |                                                                                                          |                                                 |                                                                                              |
|-------------------------------------------------------------|----------------------------------------------------------------------------------------------------------|-------------------------------------------------|----------------------------------------------------------------------------------------------|
| <b>Bathroom Types</b>                                       | <b>Bedroom Types</b>                                                                                     | <b>Exterior Features</b>                        | Facilities                                                                                   |
| <ul><li>En-suite Bathroom</li><li>Family Bathroom</li></ul> | <ul><li>Double Bedroom</li><li>Single Bedroom</li><li>Twin Bedroom</li></ul>                             | <ul><li>Back Garden</li><li>Courtyard</li></ul> | <ul><li>Domestic Power</li><li>Internet Access</li><li>Mains Water</li><li>Toilets</li></ul> |
| Floors                                                      | Interior Features                                                                                        | Kitchen Facilities                              | Kitchen types                                                                                |
| <ul><li>Carpet</li><li>Tiled Floor</li></ul>                | <ul><li>Furnished</li><li>Period Fireplace</li><li>Period Staircase</li><li>Sweeping Staircase</li></ul> | • Island                                        | <ul><li> Cream &amp; White Units</li><li> Kitchen With Island</li></ul>                      |
| Parking                                                     | Rooms                                                                                                    | Views                                           | Walls & Windows                                                                              |

### Interior

- Large internal rooms affording lots of space for filming and crew alike
- Spectacular indoor pool with elevated viewing platforms and tiled flooring around the pool
- Rooms combine traditional and modern styling