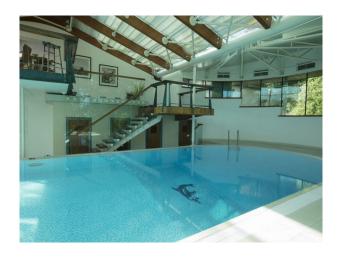

### Interior

- Large internal rooms affording lots of space for filming and crew alike
- Spectacular indoor pool with elevated viewing platforms and tiled flooring around the pool
- Rooms combine traditional and modern styling