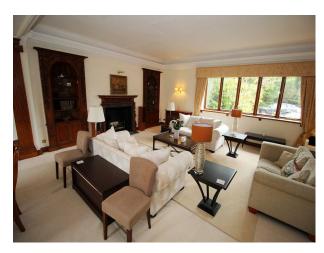

### Interior

- Large internal rooms affording lots of space for filming and crew alike
- Spectacular indoor pool with elevated viewing platforms and tiled flooring around the pool
- Rooms combine traditional and modern styling

Available for filming and still shoots.