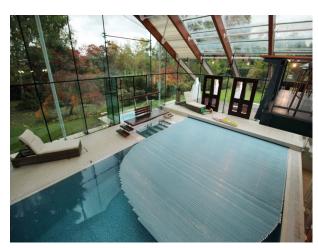

### Interior

- Large internal rooms affording lots of space for filming and crew alike
- Spectacular indoor pool with elevated viewing platforms and tiled flooring around the pool
- Rooms combine traditional and modern styling