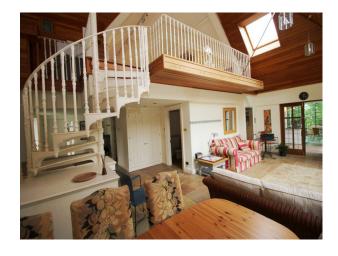

### Interior

- Large internal rooms affording lots of space for filming and crew alike
- Spectacular indoor pool with elevated viewing platforms and tiled flooring around the pool
- Rooms combine traditional and modern styling