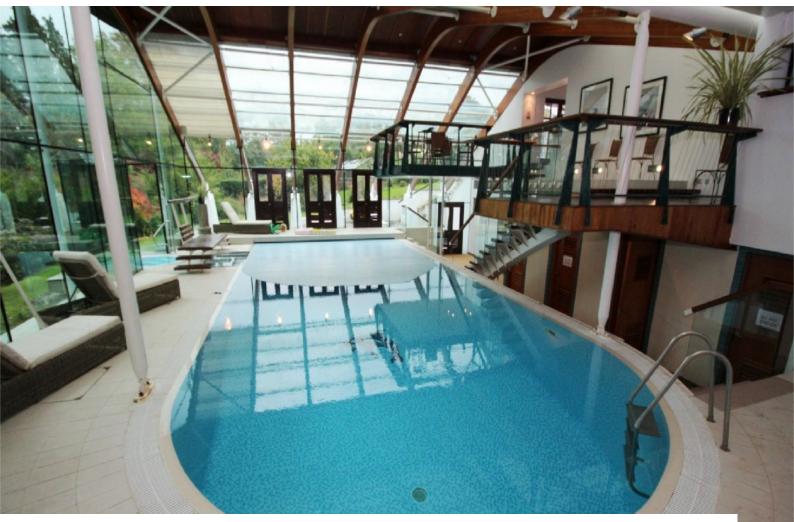

### Interior

- Large internal rooms affording lots of space for filming and crew alike
- Spectacular indoor pool with elevated viewing platforms and tiled flooring around the pool
- Rooms combine traditional and modern styling