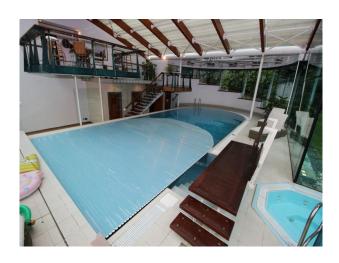

### Interior

- Large internal rooms affording lots of space for filming and crew alike
- Spectacular indoor pool with elevated viewing platforms and tiled flooring around the pool
- Rooms combine traditional and modern styling