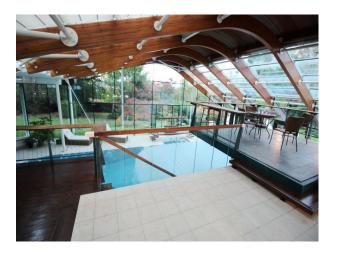

• Indoor Swimming Pool

No Bedrooms: 7 No Bathrooms: 3

• Driveway

• Off Street Parking

• On Street Parking

Garage

| Features:                                                   |                                                                                                          |                                                 |                                                                                              |
|-------------------------------------------------------------|----------------------------------------------------------------------------------------------------------|-------------------------------------------------|----------------------------------------------------------------------------------------------|
| <b>Bathroom Types</b>                                       | <b>Bedroom Types</b>                                                                                     | <b>Exterior Features</b>                        | Facilities                                                                                   |
| <ul><li>En-suite Bathroom</li><li>Family Bathroom</li></ul> | <ul><li>Double Bedroom</li><li>Single Bedroom</li><li>Twin Bedroom</li></ul>                             | <ul><li>Back Garden</li><li>Courtyard</li></ul> | <ul><li>Domestic Power</li><li>Internet Access</li><li>Mains Water</li><li>Toilets</li></ul> |
| Floors                                                      | Interior Features                                                                                        | Kitchen Facilities                              | Kitchen types                                                                                |
| <ul><li>Carpet</li><li>Tiled Floor</li></ul>                | <ul><li>Furnished</li><li>Period Fireplace</li><li>Period Staircase</li><li>Sweeping Staircase</li></ul> | • Island                                        | <ul><li> Cream &amp; White Units</li><li> Kitchen With Island</li></ul>                      |
| Parking                                                     | Rooms                                                                                                    | Views                                           | Walls & Windows                                                                              |

### Interior

- Large internal rooms affording lots of space for filming and crew alike
- Spectacular indoor pool with elevated viewing platforms and tiled flooring around the pool
- Rooms combine traditional and modern styling