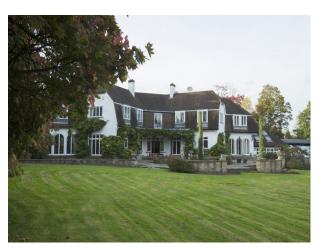

### Exterior

Substantial back garden, laid to lawn, with steps down from the patio Mature shrubs and trees Large parking area to the front of the house, easily capable of hosting a reasonable size unit base