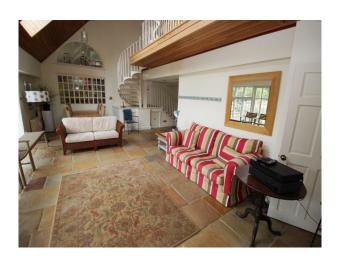

### Interior

- Large internal rooms affording lots of space for filming and crew alike
- Spectacular indoor pool with elevated viewing platforms and tiled flooring around the pool
- Rooms combine traditional and modern styling