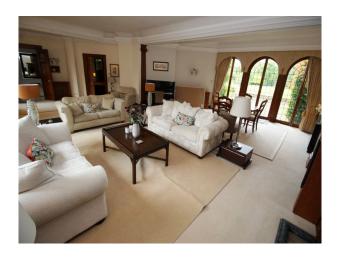

### Interior

- Large internal rooms affording lots of space for filming and crew alike
- Spectacular indoor pool with elevated viewing platforms and tiled flooring around the pool
- Rooms combine traditional and modern styling

Available for filming and still shoots.