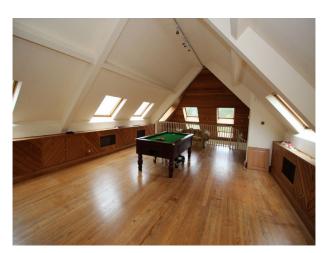

### Interior

- Large internal rooms affording lots of space for filming and crew alike
- Spectacular indoor pool with elevated viewing platforms and tiled flooring around the pool
- Rooms combine traditional and modern styling