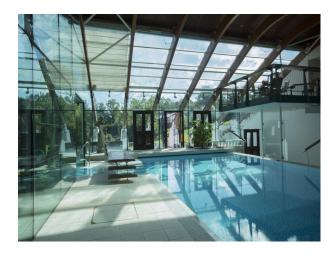

### Interior

- Large internal rooms affording lots of space for filming and crew alike
- Spectacular indoor pool with elevated viewing platforms and tiled flooring around the pool
- Rooms combine traditional and modern styling