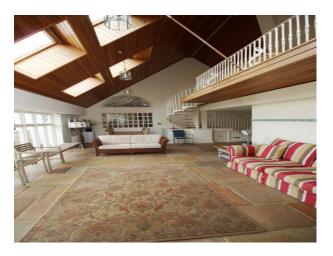

### Interior

- Large internal rooms affording lots of space for filming and crew alike
- Spectacular indoor pool with elevated viewing platforms and tiled flooring around the pool
- Rooms combine traditional and modern styling