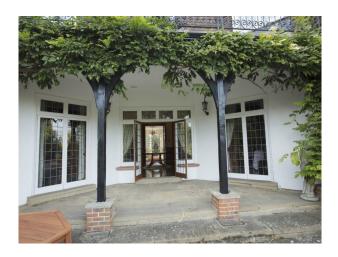

### Interior

- Large internal rooms affording lots of space for filming and crew alike
- Spectacular indoor pool with elevated viewing platforms and tiled flooring around the pool
- Rooms combine traditional and modern styling