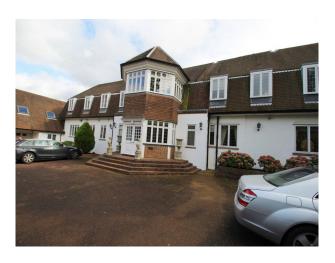

### Exterior

Substantial back garden, laid to lawn, with steps down from the patio Mature shrubs and trees Large parking area to the front of the house, easily capable of hosting a reasonable size unit base