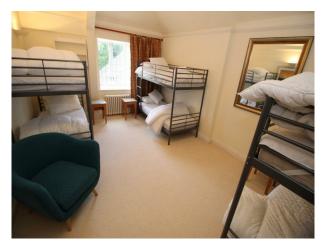

### Interior

- Large internal rooms affording lots of space for filming and crew alike
- Spectacular indoor pool with elevated viewing platforms and tiled flooring around the pool
- Rooms combine traditional and modern styling