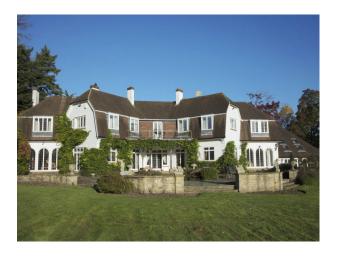

### Exterior

Substantial back garden, laid to lawn, with steps down from the patio Mature shrubs and trees Large parking area to the front of the house, easily capable of hosting a reasonable size unit base