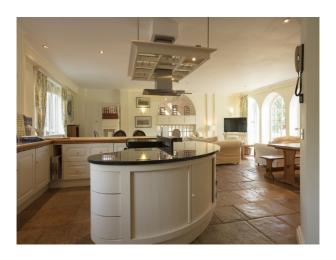

• Indoor Swimming Pool

No Bedrooms: 7 No Bathrooms: 3

• Driveway

• Off Street Parking

• On Street Parking

Garage

| Features:                                                   |                                                                                                          |                                                 |                                                                                              |
|-------------------------------------------------------------|----------------------------------------------------------------------------------------------------------|-------------------------------------------------|----------------------------------------------------------------------------------------------|
| <b>Bathroom Types</b>                                       | <b>Bedroom Types</b>                                                                                     | <b>Exterior Features</b>                        | Facilities                                                                                   |
| <ul><li>En-suite Bathroom</li><li>Family Bathroom</li></ul> | <ul><li>Double Bedroom</li><li>Single Bedroom</li><li>Twin Bedroom</li></ul>                             | <ul><li>Back Garden</li><li>Courtyard</li></ul> | <ul><li>Domestic Power</li><li>Internet Access</li><li>Mains Water</li><li>Toilets</li></ul> |
| Floors                                                      | Interior Features                                                                                        | Kitchen Facilities                              | Kitchen types                                                                                |
| <ul><li>Carpet</li><li>Tiled Floor</li></ul>                | <ul><li>Furnished</li><li>Period Fireplace</li><li>Period Staircase</li><li>Sweeping Staircase</li></ul> | • Island                                        | <ul><li> Cream &amp; White Units</li><li> Kitchen With Island</li></ul>                      |
| Parking                                                     | Rooms                                                                                                    | Views                                           | Walls & Windows                                                                              |

### Interior

- Large internal rooms affording lots of space for filming and crew alike
- Spectacular indoor pool with elevated viewing platforms and tiled flooring around the pool
- Rooms combine traditional and modern styling