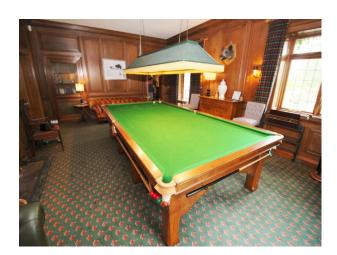

### Interior

- Large internal rooms affording lots of space for filming and crew alike
- Spectacular indoor pool with elevated viewing platforms and tiled flooring around the pool
- Rooms combine traditional and modern styling