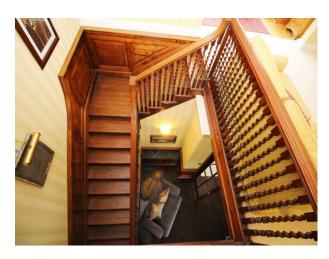

• Indoor Swimming Pool

No Bedrooms: 7 No Bathrooms: 3

• Driveway

• Off Street Parking

• On Street Parking

Garage

| Features:                                                   |                                                                                                          |                                                 |                                                                                              |
|-------------------------------------------------------------|----------------------------------------------------------------------------------------------------------|-------------------------------------------------|----------------------------------------------------------------------------------------------|
| <b>Bathroom Types</b>                                       | <b>Bedroom Types</b>                                                                                     | <b>Exterior Features</b>                        | Facilities                                                                                   |
| <ul><li>En-suite Bathroom</li><li>Family Bathroom</li></ul> | <ul><li>Double Bedroom</li><li>Single Bedroom</li><li>Twin Bedroom</li></ul>                             | <ul><li>Back Garden</li><li>Courtyard</li></ul> | <ul><li>Domestic Power</li><li>Internet Access</li><li>Mains Water</li><li>Toilets</li></ul> |
| Floors                                                      | Interior Features                                                                                        | Kitchen Facilities                              | Kitchen types                                                                                |
| <ul><li>Carpet</li><li>Tiled Floor</li></ul>                | <ul><li>Furnished</li><li>Period Fireplace</li><li>Period Staircase</li><li>Sweeping Staircase</li></ul> | • Island                                        | <ul><li> Cream &amp; White Units</li><li> Kitchen With Island</li></ul>                      |
| Parking                                                     | Rooms                                                                                                    | Views                                           | Walls & Windows                                                                              |

### Interior

- Large internal rooms affording lots of space for filming and crew alike
- Spectacular indoor pool with elevated viewing platforms and tiled flooring around the pool
- Rooms combine traditional and modern styling