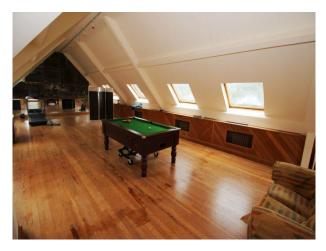

### Interior

- Large internal rooms affording lots of space for filming and crew alike
- Spectacular indoor pool with elevated viewing platforms and tiled flooring around the pool
- Rooms combine traditional and modern styling