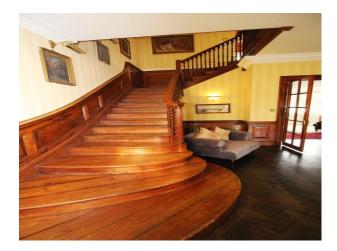

• Indoor Swimming Pool

No Bedrooms: 7 No Bathrooms: 3

• Driveway

• Off Street Parking

• On Street Parking

Garage

| Features:                                                   |                                                                                                          |                                                 |                                                                                              |
|-------------------------------------------------------------|----------------------------------------------------------------------------------------------------------|-------------------------------------------------|----------------------------------------------------------------------------------------------|
| <b>Bathroom Types</b>                                       | <b>Bedroom Types</b>                                                                                     | <b>Exterior Features</b>                        | Facilities                                                                                   |
| <ul><li>En-suite Bathroom</li><li>Family Bathroom</li></ul> | <ul><li>Double Bedroom</li><li>Single Bedroom</li><li>Twin Bedroom</li></ul>                             | <ul><li>Back Garden</li><li>Courtyard</li></ul> | <ul><li>Domestic Power</li><li>Internet Access</li><li>Mains Water</li><li>Toilets</li></ul> |
| Floors                                                      | Interior Features                                                                                        | Kitchen Facilities                              | Kitchen types                                                                                |
| <ul><li>Carpet</li><li>Tiled Floor</li></ul>                | <ul><li>Furnished</li><li>Period Fireplace</li><li>Period Staircase</li><li>Sweeping Staircase</li></ul> | • Island                                        | <ul><li> Cream &amp; White Units</li><li> Kitchen With Island</li></ul>                      |
| Parking                                                     | Rooms                                                                                                    | Views                                           | Walls & Windows                                                                              |

### Interior

- Large internal rooms affording lots of space for filming and crew alike
- Spectacular indoor pool with elevated viewing platforms and tiled flooring around the pool
- Rooms combine traditional and modern styling