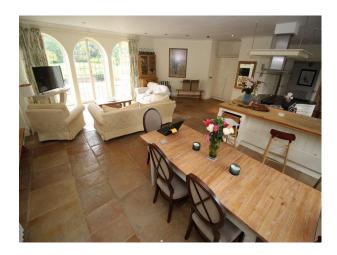

### Interior

- Large internal rooms affording lots of space for filming and crew alike
- Spectacular indoor pool with elevated viewing platforms and tiled flooring around the pool
- Rooms combine traditional and modern styling