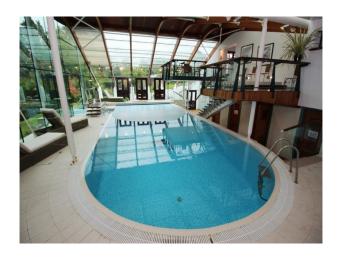

### Interior

- Large internal rooms affording lots of space for filming and crew alike
- Spectacular indoor pool with elevated viewing platforms and tiled flooring around the pool
- Rooms combine traditional and modern styling