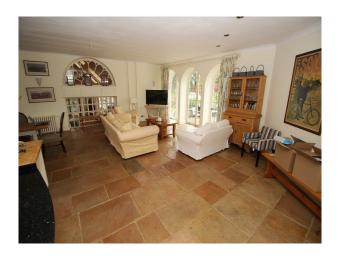

### Interior

- Large internal rooms affording lots of space for filming and crew alike
- Spectacular indoor pool with elevated viewing platforms and tiled flooring around the pool
- Rooms combine traditional and modern styling