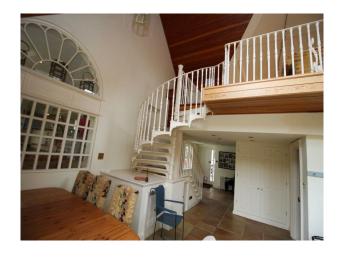

### Interior

- Large internal rooms affording lots of space for filming and crew alike
- Spectacular indoor pool with elevated viewing platforms and tiled flooring around the pool
- Rooms combine traditional and modern styling