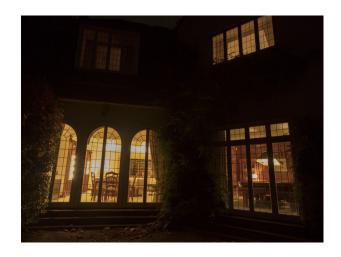

### Exterior

Substantial back garden, laid to lawn, with steps down from the patio Mature shrubs and trees Large parking area to the front of the house, easily capable of hosting a reasonable size unit base