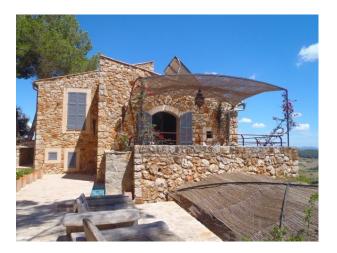

### Exterior

The beautifully landscaped terraces stretch over three levels with outdoor kitchen and several dining/sitting areas, ideal for alfresco dining or just lounging. Around the infinity pool of  $20 \times 4$  with sitting area in the water is a spacious sun terrace with stylish sun beds from where you can enjoy the panoramic views over the island Mallorca in peace and privacy. There is also a tropical poolbar with fridge and music-equipment.