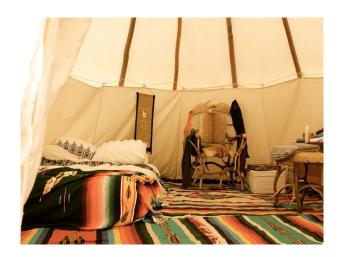

Upstairs is the master bedroom with a double king-size bed, a spacious bathroom en-suite with bath and shower and patio doors to a private terrace with stunning views over the valley. Two other bedrooms with double beds have a bathroom ensuite with shower and a French balcony. There is also a double bedroom without its own bathroom. On the top floor is the fifth bedroom with double bed, bathroom en-suite with shower and a French balcony.