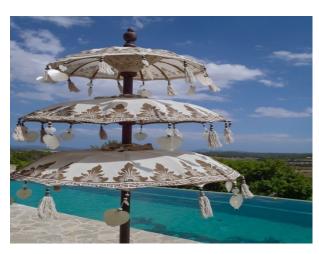

### Interior

Distribution main house

The interior contains contemporary design with oriental influences and a beautiful concrete floor is all over the house. The bright and spacious lounge has a stylish sitting area with sat/TV, i-Pod music station and stunning views over the countryside. Huge glass doors open towards the patio with the stylish butterfly chairs and special Balinese umbrellas. Further down the living area is the spacious kitchen with oven, dishwasher, fridge/freezer with wine cooler and Balinese lounge sofa at the glass doors onto the covered terrace with a stylish dining area. There is a separate laundry room with washer and dryer.