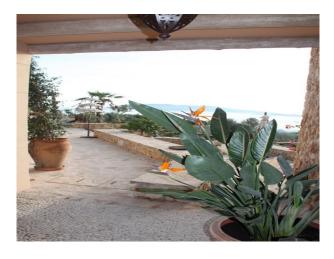

### Interior

Distribution main house

The interior contains contemporary design with oriental influences and a beautiful concrete floor is all over the house. The bright and spacious lounge has a stylish sitting area with sat/TV, i-Pod music station and stunning views over the countryside. Huge glass doors open towards the patio with the stylish butterfly chairs and special Balinese umbrellas. Further down the living area is the spacious kitchen with oven, dishwasher, fridge/freezer with wine cooler and Balinese lounge sofa at the glass doors onto the covered terrace with a stylish dining area. There is a separate laundry room with washer and dryer.

### Exterior

The beautifully landscaped terraces stretch over three levels with outdoor kitchen and several dining/sitting areas, ideal for alfresco dining or just lounging. Around the infinity pool of  $20 \times 4$  with sitting area in the water is a spacious sun terrace with stylish sun beds from where you can enjoy the panoramic views over the island Mallorca in peace and privacy. There is also a tropical poolbar with fridge and music-equipment.