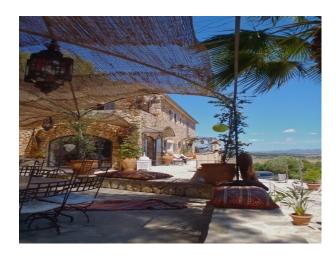

### Interior

Distribution main house

The interior contains contemporary design with oriental influences and a beautiful concrete floor is all over the house. The bright and spacious lounge has a stylish sitting area with sat/TV, i-Pod music station and stunning views over the countryside. Huge glass doors open towards the patio with the stylish butterfly chairs and special Balinese umbrellas. Further down the living area is the spacious kitchen with oven, dishwasher, fridge/freezer with wine cooler and Balinese lounge sofa at the glass doors onto the covered terrace with a stylish dining area. There is a separate laundry room with washer and dryer.

### Exterior

The beautifully landscaped terraces stretch over three levels with outdoor kitchen and several dining/sitting areas, ideal for alfresco dining or just lounging. Around the infinity pool of  $20 \times 4$  with sitting area in the water is a spacious sun terrace with stylish sun beds from where you can enjoy the panoramic views over the island Mallorca in peace and privacy. There is also a tropical poolbar with fridge and music-equipment.