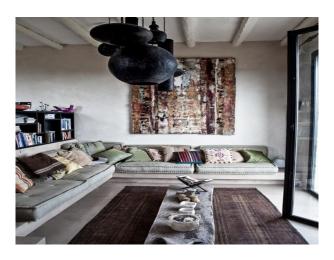

### Interior

Distribution main house

The interior contains contemporary design with oriental influences and a beautiful concrete floor is all over the house. The bright and spacious lounge has a stylish sitting area with sat/TV, i-Pod music station and stunning views over the countryside. Huge glass doors open towards the patio with the stylish butterfly chairs and special Balinese umbrellas. Further down the living area is the spacious kitchen with oven, dishwasher, fridge/freezer with wine cooler and Balinese lounge sofa at the glass doors onto the covered terrace with a stylish dining area. There is a separate laundry room with washer and dryer.