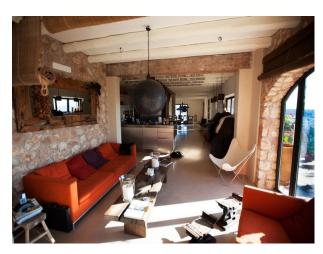

### Interior

Distribution main house

The interior contains contemporary design with oriental influences and a beautiful concrete floor is all over the house. The bright and spacious lounge has a stylish sitting area with sat/TV, i-Pod music station and stunning views over the countryside. Huge glass doors open towards the patio with the stylish butterfly chairs and special Balinese umbrellas. Further down the living area is the spacious kitchen with oven, dishwasher, fridge/freezer with wine cooler and Balinese lounge sofa at the glass doors onto the covered terrace with a stylish dining area. There is a separate laundry room with washer and dryer.