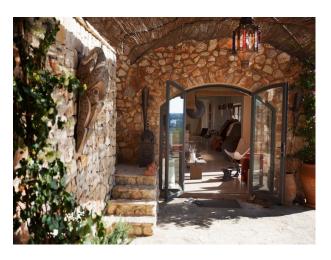

### Interior

Distribution main house

The interior contains contemporary design with oriental influences and a beautiful concrete floor is all over the house. The bright and spacious lounge has a stylish sitting area with sat/TV, i-Pod music station and stunning views over the countryside. Huge glass doors open towards the patio with the stylish butterfly chairs and special Balinese umbrellas. Further down the living area is the spacious kitchen with oven, dishwasher, fridge/freezer with wine cooler and Balinese lounge sofa at the glass doors onto the covered terrace with a stylish dining area. There is a separate laundry room with washer and dryer.

Distribution guest houses

Under the main house are the guest quarters that you reach from inside and outside. There are 2 double bedrooms with their own bathrooms with shower and glass doors to the terrace.