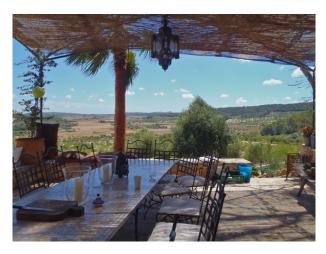

### Interior

Distribution main house

The interior contains contemporary design with oriental influences and a beautiful concrete floor is all over the house. The bright and spacious lounge has a stylish sitting area with sat/TV, i-Pod music station and stunning views over the countryside. Huge glass doors open towards the patio with the stylish butterfly chairs and special Balinese umbrellas. Further down the living area is the spacious kitchen with oven, dishwasher, fridge/freezer with wine cooler and Balinese lounge sofa at the glass doors onto the covered terrace with a stylish dining area. There is a separate laundry room with washer and dryer.

### Exterior

The beautifully landscaped terraces stretch over three levels with outdoor kitchen and several dining/sitting areas, ideal for alfresco dining or just lounging. Around the infinity pool of  $20 \times 4$  with sitting area in the water is a spacious sun terrace with stylish sun beds from where you can enjoy the panoramic views over the island Mallorca in peace and privacy. There is also a tropical poolbar with fridge and music-equipment.