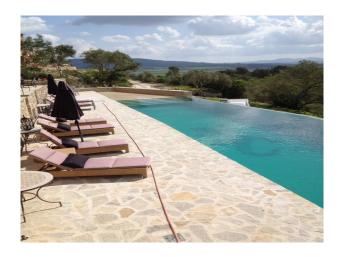

### Exterior

The beautifully landscaped terraces stretch over three levels with outdoor kitchen and several dining/sitting areas, ideal for alfresco dining or just lounging. Around the infinity pool of  $20 \times 4$  with sitting area in the water is a spacious sun terrace with stylish sun beds from where you can enjoy the panoramic views over the island Mallorca in peace and privacy. There is also a tropical poolbar with fridge and music-equipment.