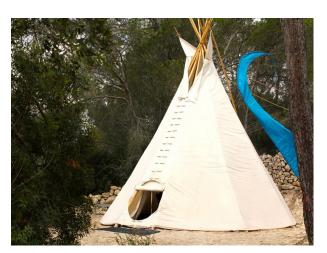

### Exterior

The beautifully landscaped terraces stretch over three levels with outdoor kitchen and several dining/sitting areas, ideal for alfresco dining or just lounging. Around the infinity pool of  $20 \times 4$  with sitting area in the water is a spacious sun terrace with stylish sun beds from where you can enjoy the panoramic views over the island Mallorca in peace and privacy. There is also a tropical poolbar with fridge and music-equipment.