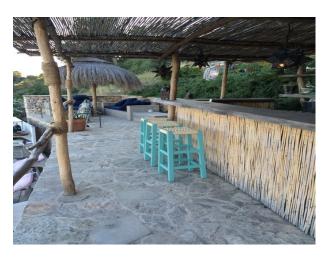

### Exterior

The beautifully landscaped terraces stretch over three levels with outdoor kitchen and several dining/sitting areas, ideal for alfresco dining or just lounging. Around the infinity pool of  $20 \times 4$  with sitting area in the water is a spacious sun terrace with stylish sun beds from where you can enjoy the panoramic views over the island Mallorca in peace and privacy. There is also a tropical poolbar with fridge and music-equipment.