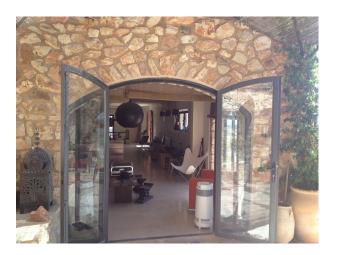

### Interior

Distribution main house

The interior contains contemporary design with oriental influences and a beautiful concrete floor is all over the house. The bright and spacious lounge has a stylish sitting area with sat/TV, i-Pod music station and stunning views over the countryside. Huge glass doors open towards the patio with the stylish butterfly chairs and special Balinese umbrellas. Further down the living area is the spacious kitchen with oven, dishwasher, fridge/freezer with wine cooler and Balinese lounge sofa at the glass doors onto the covered terrace with a stylish dining area. There is a separate laundry room with washer and dryer.