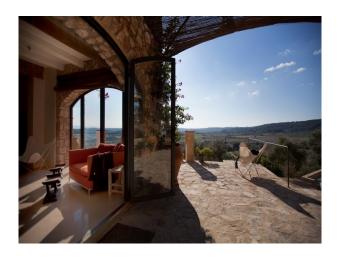

### Interior

Distribution main house

The interior contains contemporary design with oriental influences and a beautiful concrete floor is all over the house. The bright and spacious lounge has a stylish sitting area with sat/TV, i-Pod music station and stunning views over the countryside. Huge glass doors open towards the patio with the stylish butterfly chairs and special Balinese umbrellas. Further down the living area is the spacious kitchen with oven, dishwasher, fridge/freezer with wine cooler and Balinese lounge sofa at the glass doors onto the covered terrace with a stylish dining area. There is a separate laundry room with washer and dryer.

### Exterior

The beautifully landscaped terraces stretch over three levels with outdoor kitchen and several dining/sitting areas, ideal for alfresco dining or just lounging. Around the infinity pool of  $20 \times 4$  with sitting area in the water is a spacious sun terrace with stylish sun beds from where you can enjoy the panoramic views over the island Mallorca in peace and privacy. There is also a tropical poolbar with fridge and music-equipment.