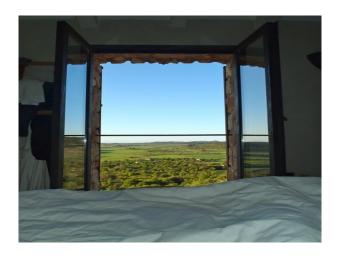

Upstairs is the master bedroom with a double king-size bed, a spacious bathroom en-suite with bath and shower and patio doors to a private terrace with stunning views over the valley. Two other bedrooms with double beds have a bathroom ensuite with shower and a French balcony. There is also a double bedroom without its own bathroom. On the top floor is the fifth bedroom with double bed, bathroom en-suite with shower and a French balcony.