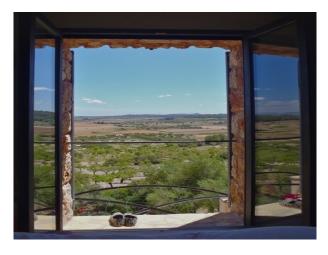

Upstairs is the master bedroom with a double king-size bed, a spacious bathroom en-suite with bath and shower and patio doors to a private terrace with stunning views over the valley. Two other bedrooms with double beds have a bathroom ensuite with shower and a French balcony. There is also a double bedroom without its own bathroom. On the top floor is the fifth bedroom with double bed, bathroom en-suite with shower and a French balcony.