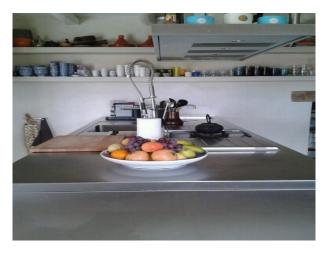

### Interior

Distribution main house

The interior contains contemporary design with oriental influences and a beautiful concrete floor is all over the house. The bright and spacious lounge has a stylish sitting area with sat/TV, i-Pod music station and stunning views over the countryside. Huge glass doors open towards the patio with the stylish butterfly chairs and special Balinese umbrellas. Further down the living area is the spacious kitchen with oven, dishwasher, fridge/freezer with wine cooler and Balinese lounge sofa at the glass doors onto the covered terrace with a stylish dining area. There is a separate laundry room with washer and dryer.