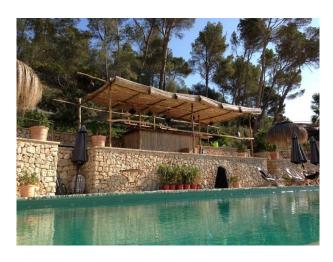

### Exterior

The beautifully landscaped terraces stretch over three levels with outdoor kitchen and several dining/sitting areas, ideal for alfresco dining or just lounging. Around the infinity pool of  $20 \times 4$  with sitting area in the water is a spacious sun terrace with stylish sun beds from where you can enjoy the panoramic views over the island Mallorca in peace and privacy. There is also a tropical poolbar with fridge and music-equipment.