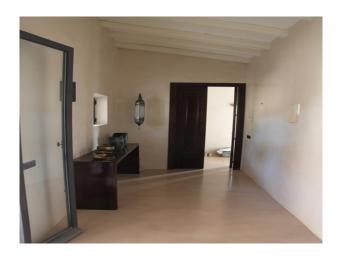

### Interior

Distribution main house

The interior contains contemporary design with oriental influences and a beautiful concrete floor is all over the house. The bright and spacious lounge has a stylish sitting area with sat/TV, i-Pod music station and stunning views over the countryside. Huge glass doors open towards the patio with the stylish butterfly chairs and special Balinese umbrellas. Further down the living area is the spacious kitchen with oven, dishwasher, fridge/freezer with wine cooler and Balinese lounge sofa at the glass doors onto the covered terrace with a stylish dining area. There is a separate laundry room with washer and dryer.