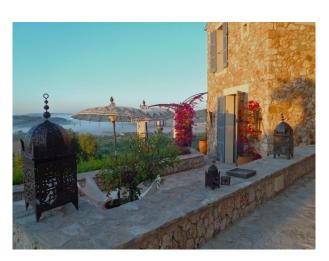

### Interior

Distribution main house

The interior contains contemporary design with oriental influences and a beautiful concrete floor is all over the house. The bright and spacious lounge has a stylish sitting area with sat/TV, i-Pod music station and stunning views over the countryside. Huge glass doors open towards the patio with the stylish butterfly chairs and special Balinese umbrellas. Further down the living area is the spacious kitchen with oven, dishwasher, fridge/freezer with wine cooler and Balinese lounge sofa at the glass doors onto the covered terrace with a stylish dining area. There is a separate laundry room with washer and dryer.

### Exterior

The beautifully landscaped terraces stretch over three levels with outdoor kitchen and several dining/sitting areas, ideal for alfresco dining or just lounging. Around the infinity pool of  $20 \times 4$  with sitting area in the water is a spacious sun terrace with stylish sun beds from where you can enjoy the panoramic views over the island Mallorca in peace and privacy. There is also a tropical poolbar with fridge and music-equipment.