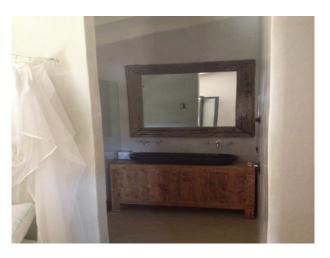

Upstairs is the master bedroom with a double king-size bed, a spacious bathroom en-suite with bath and shower and patio doors to a private terrace with stunning views over the valley. Two other bedrooms with double beds have a bathroom ensuite with shower and a French balcony. There is also a double bedroom without its own bathroom. On the top floor is the fifth bedroom with double bed, bathroom en-suite with shower and a French balcony.