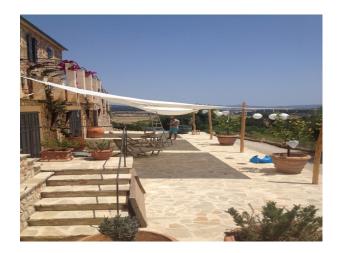

### Exterior

The beautifully landscaped terraces stretch over three levels with outdoor kitchen and several dining/sitting areas, ideal for alfresco dining or just lounging. Around the infinity pool of  $20 \times 4$  with sitting area in the water is a spacious sun terrace with stylish sun beds from where you can enjoy the panoramic views over the island Mallorca in peace and privacy. There is also a tropical poolbar with fridge and music-equipment.