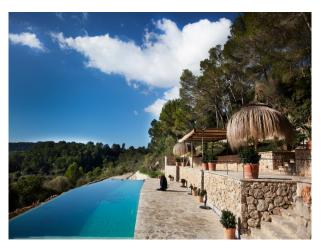

### Exterior

The beautifully landscaped terraces stretch over three levels with outdoor kitchen and several dining/sitting areas, ideal for alfresco dining or just lounging. Around the infinity pool of  $20 \times 4$  with sitting area in the water is a spacious sun terrace with stylish sun beds from where you can enjoy the panoramic views over the island Mallorca in peace and privacy. There is also a tropical poolbar with fridge and music-equipment.