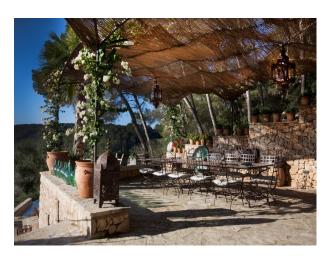

### Exterior

The beautifully landscaped terraces stretch over three levels with outdoor kitchen and several dining/sitting areas, ideal for alfresco dining or just lounging. Around the infinity pool of  $20 \times 4$  with sitting area in the water is a spacious sun terrace with stylish sun beds from where you can enjoy the panoramic views over the island Mallorca in peace and privacy. There is also a tropical poolbar with fridge and music-equipment.