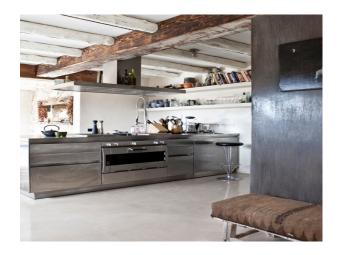

### Interior

Distribution main house

The interior contains contemporary design with oriental influences and a beautiful concrete floor is all over the house. The bright and spacious lounge has a stylish sitting area with sat/TV, i-Pod music station and stunning views over the countryside. Huge glass doors open towards the patio with the stylish butterfly chairs and special Balinese umbrellas. Further down the living area is the spacious kitchen with oven, dishwasher, fridge/freezer with wine cooler and Balinese lounge sofa at the glass doors onto the covered terrace with a stylish dining area. There is a separate laundry room with washer and dryer.