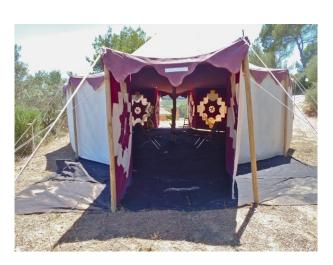

### Interior

Distribution main house

The interior contains contemporary design with oriental influences and a beautiful concrete floor is all over the house. The bright and spacious lounge has a stylish sitting area with sat/TV, i-Pod music station and stunning views over the countryside. Huge glass doors open towards the patio with the stylish butterfly chairs and special Balinese umbrellas. Further down the living area is the spacious kitchen with oven, dishwasher, fridge/freezer with wine cooler and Balinese lounge sofa at the glass doors onto the covered terrace with a stylish dining area. There is a separate laundry room with washer and dryer.