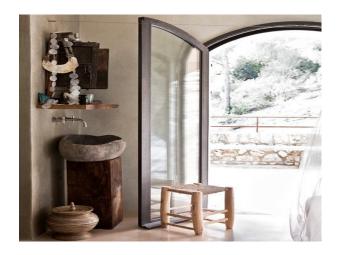

Upstairs is the master bedroom with a double king-size bed, a spacious bathroom en-suite with bath and shower and patio doors to a private terrace with stunning views over the valley. Two other bedrooms with double beds have a bathroom ensuite with shower and a French balcony. There is also a double bedroom without its own bathroom. On the top floor is the fifth bedroom with double bed, bathroom en-suite with shower and a French balcony.