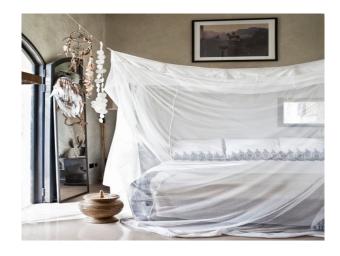

Upstairs is the master bedroom with a double king-size bed, a spacious bathroom en-suite with bath and shower and patio doors to a private terrace with stunning views over the valley. Two other bedrooms with double beds have a bathroom ensuite with shower and a French balcony. There is also a double bedroom without its own bathroom. On the top floor is the fifth bedroom with double bed, bathroom en-suite with shower and a French balcony.