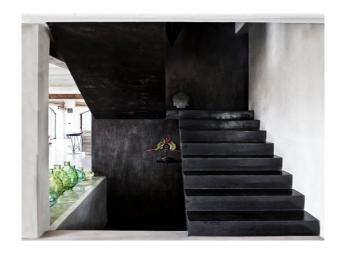

### Interior

Distribution main house

The interior contains contemporary design with oriental influences and a beautiful concrete floor is all over the house. The bright and spacious lounge has a stylish sitting area with sat/TV, i-Pod music station and stunning views over the countryside. Huge glass doors open towards the patio with the stylish butterfly chairs and special Balinese umbrellas. Further down the living area is the spacious kitchen with oven, dishwasher, fridge/freezer with wine cooler and Balinese lounge sofa at the glass doors onto the covered terrace with a stylish dining area. There is a separate laundry room with washer and dryer.