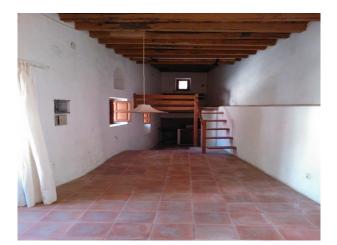

------------------------------------------------------|----------------------------------------------------------------------------------------------|---------------|
| • Family Bathroom | Roof Terrace                                           | <ul><li>Domestic Power</li><li>Internet Access</li><li>Mains Water</li><li>Toilets</li></ul> | • Tiled Floor |
| Interior Features | Kitchen types                                          | Parking                                                                                      | Views         |
| • Furnished       | <ul><li>Rustic Kitchens</li><li>Wooden Units</li></ul> | • On Street Parking                                                                          | • Sea View    |

### Walls & Windows

- Exposed Beams
- Painted Walls