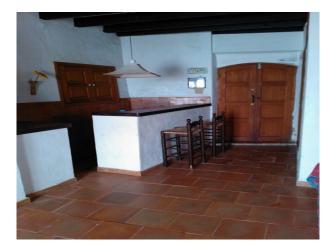

#### **Features:**

| Bathroom Types    | Exterior Features                                      | Facilities                                                                                   | Floors        |
|-------------------|--------------------------------------------------------|----------------------------------------------------------------------------------------------|---------------|
| • Family Bathroom | Roof Terrace                                           | <ul><li>Domestic Power</li><li>Internet Access</li><li>Mains Water</li><li>Toilets</li></ul> | • Tiled Floor |
| Interior Features | Kitchen types                                          | Parking                                                                                      | Views         |
| • Furnished       | <ul><li>Rustic Kitchens</li><li>Wooden Units</li></ul> | • On Street Parking                                                                          | • Sea View    |