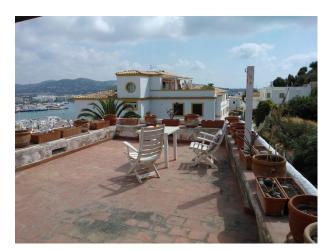

### **Spanish Villa Film Location**

Spanish villa with fabulous views across the harbour

Location: Spain Within the M25: No Categories: Chateaux & Villas No Bedrooms: 3

#### **Features:**

| Bathroom Types    | Exterior Features                                      | Facilities                                                                                   | Floors        |
|-------------------|--------------------------------------------------------|----------------------------------------------------------------------------------------------|---------------|
| • Family Bathroom | Roof Terrace                                           | <ul><li>Domestic Power</li><li>Internet Access</li><li>Mains Water</li><li>Toilets</li></ul> | • Tiled Floor |
| Interior Features | Kitchen types                                          | Parking                                                                                      | Views         |
| • Furnished       | <ul><li>Rustic Kitchens</li><li>Wooden Units</li></ul> | • On Street Parking                                                                          | • Sea View    |