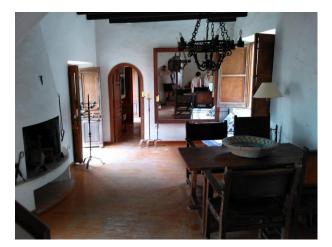

--------------------------------------------------------|----------------------------------------------------------------------------------------------|---------------|
| • Family Bathroom | Roof Terrace                                           | <ul><li>Domestic Power</li><li>Internet Access</li><li>Mains Water</li><li>Toilets</li></ul> | • Tiled Floor |
| Interior Features | Kitchen types                                          | Parking                                                                                      | Views         |
| • Furnished       | <ul><li>Rustic Kitchens</li><li>Wooden Units</li></ul> | • On Street Parking                                                                          | • Sea View    |

### Walls & Windows

- Exposed Beams
- Painted Walls