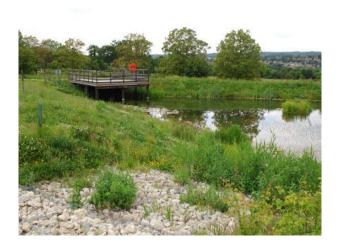

### Features Include:

- A newly built modern sports centre
- One full size football field to F.A. standard
- 3 additional mini fields for junior players
- Changing facilities for 88 persons including showers etc.
- Lift to Community hall to seat sixty plus kitchen etc.
- 40 acre community park with excellent disabled access
- Pond with island
- Pavilion has private road access with two car parks for  $80\ cars$
- 2 miles from tube