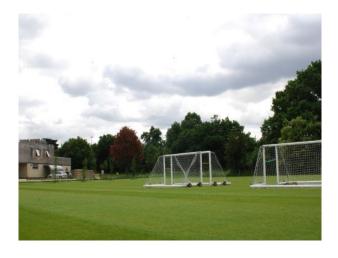

### Features Include:

- A newly built modern sports centre
- One full size football field to F.A. standard
- 3 additional mini fields for junior players
- Changing facilities for 88 persons including showers etc.
- Lift to Community hall to seat sixty plus kitchen etc.
- 40 acre community park with excellent disabled access
- Pond with island
- Pavilion has private road access with two car parks for  $80\ cars$
- 2 miles from tube