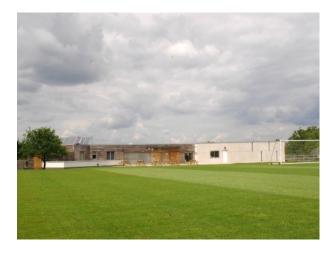

### Features Include:

- A newly built modern sports centre
- One full size football field to F.A. standard
- 3 additional mini fields for junior players
- Changing facilities for 88 persons including showers etc.
- Lift to Community hall to seat sixty plus kitchen etc.
- 40 acre community park with excellent disabled access
- Pond with island
- Pavilion has private road access with two car parks for  $80\ cars$
- 2 miles from tube