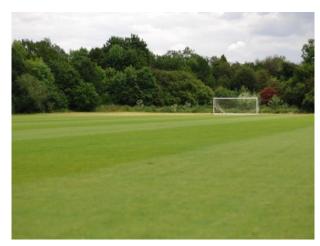

### Features Include:

- A newly built modern sports centre
- One full size football field to F.A. standard
- 3 additional mini fields for junior players
- Changing facilities for 88 persons including showers etc.
- Lift to Community hall to seat sixty plus kitchen etc.
- 40 acre community park with excellent disabled access
- Pond with island
- Pavilion has private road access with two car parks for  $80\ cars$
- 2 miles from tube