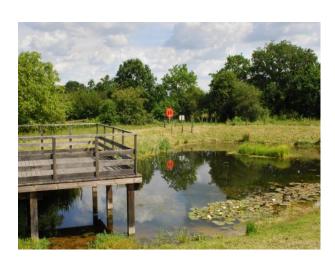

### Features Include:

- A newly built modern sports centre
- One full size football field to F.A. standard
- 3 additional mini fields for junior players
- Changing facilities for 88 persons including showers etc.
- Lift to Community hall to seat sixty plus kitchen etc.
- 40 acre community park with excellent disabled access
- Pond with island
- Pavilion has private road access with two car parks for  $80\ cars$
- 2 miles from tube