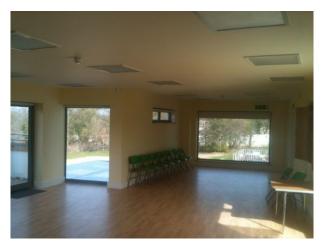

#### Interior

### **Features:**

| <b>Bathroom Types</b> | <b>Exterior Features</b> | Facilities                                                                                   | Floors            |
|-----------------------|--------------------------|----------------------------------------------------------------------------------------------|-------------------|
| • Shower Room         | • Lake/Pond              | <ul><li> Green Room</li><li> Mains Water</li><li> Toilets</li></ul>                          | • Real Wood Floor |
| Interior Features     | Parking                  | Rooms                                                                                        | Walls & Windows   |
| • Furnished           | Off Street Parking       | <ul><li>Games Room</li><li>Green Room</li><li>Gym</li><li>Office</li><li>Reception</li></ul> | • Large Windows   |