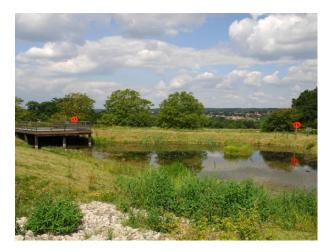

### Features Include:

- A newly built modern sports centre
- One full size football field to F.A. standard
- 3 additional mini fields for junior players
- Changing facilities for 88 persons including showers etc.
- Lift to Community hall to seat sixty plus kitchen etc.
- 40 acre community park with excellent disabled access
- Pond with island
- Pavilion has private road access with two car parks for  $80\ cars$
- 2 miles from tube