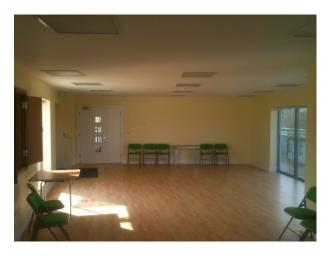

#### Interior

### Features Include:

- A newly built modern sports centre
- One full size football field to F.A. standard
- 3 additional mini fields for junior players
- Changing facilities for 88 persons including showers etc.
- Lift to Community hall to seat sixty plus kitchen etc.
- 40 acre community park with excellent disabled access
- Pond with island
- Pavilion has private road access with two car parks for  $80\ cars$
- 2 miles from tube