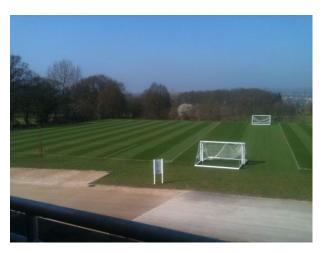

### Features Include:

- A newly built modern sports centre
- One full size football field to F.A. standard
- 3 additional mini fields for junior players
- Changing facilities for 88 persons including showers etc.
- Lift to Community hall to seat sixty plus kitchen etc.
- 40 acre community park with excellent disabled access
- Pond with island
- Pavilion has private road access with two car parks for  $80\ cars$
- 2 miles from tube