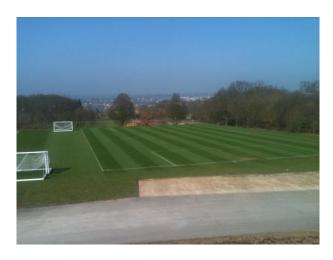

### Features Include:

- A newly built modern sports centre
- One full size football field to F.A. standard
- 3 additional mini fields for junior players
- Changing facilities for 88 persons including showers etc.
- Lift to Community hall to seat sixty plus kitchen etc.
- 40 acre community park with excellent disabled access
- Pond with island
- Pavilion has private road access with two car parks for  $80\ cars$
- 2 miles from tube