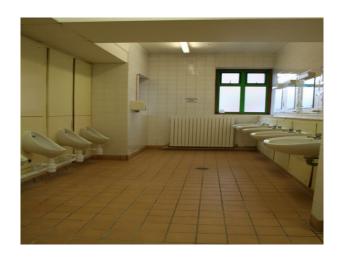

## **Features:**

| <b>Bathroom Types</b>              | Facilities                                                           | Floors            | Interior Features |
|------------------------------------|----------------------------------------------------------------------|-------------------|-------------------|
| • Cloakroom/WC                     | <ul><li>Domestic Power</li><li>Mains Water</li><li>Toilets</li></ul> | • Real Wood Floor | • Furnished       |
| Parking                            | Rooms                                                                | Views             |                   |
| <ul> <li>Parking Nearby</li> </ul> | • Gvm                                                                | Residential View  |                   |