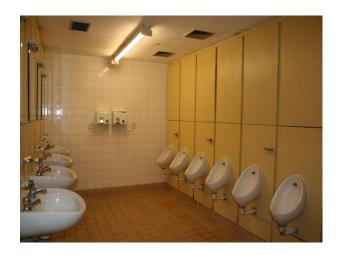

## **Features:**

| <b>Bathroom Types</b>              | Facilities                                                           | Floors            | Interior Features |
|------------------------------------|----------------------------------------------------------------------|-------------------|-------------------|
| • Cloakroom/WC                     | <ul><li>Domestic Power</li><li>Mains Water</li><li>Toilets</li></ul> | • Real Wood Floor | • Furnished       |
| Parking                            | Rooms                                                                | Views             |                   |
| <ul> <li>Parking Nearby</li> </ul> | • Gvm                                                                | Residential View  |                   |