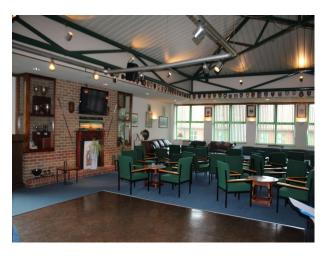

## **Features:**

| <b>Bathroom Types</b>              | Facilities                                                           | Floors            | Interior Features |
|------------------------------------|----------------------------------------------------------------------|-------------------|-------------------|
| • Cloakroom/WC                     | <ul><li>Domestic Power</li><li>Mains Water</li><li>Toilets</li></ul> | • Real Wood Floor | • Furnished       |
| Parking                            | Rooms                                                                | Views             |                   |
| <ul> <li>Parking Nearby</li> </ul> | • Gvm                                                                | Residential View  |                   |