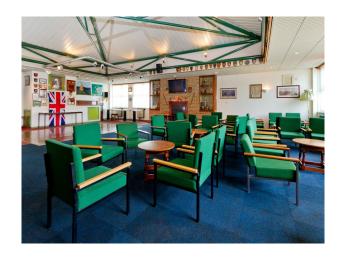

## **Features:**

| <b>Bathroom Types</b>              | Facilities                                                           | Floors            | Interior Features |
|------------------------------------|----------------------------------------------------------------------|-------------------|-------------------|
| • Cloakroom/WC                     | <ul><li>Domestic Power</li><li>Mains Water</li><li>Toilets</li></ul> | • Real Wood Floor | • Furnished       |
| Parking                            | Rooms                                                                | Views             |                   |
| <ul> <li>Parking Nearby</li> </ul> | • Gvm                                                                | Residential View  |                   |

| -  |    |    |   |   |
|----|----|----|---|---|
| In | te | ri | n | r |

Large sports hall with gym.