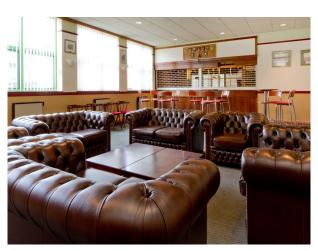

## **Features:**

| <b>Bathroom Types</b>              | Facilities                                                           | Floors            | Interior Features |
|------------------------------------|----------------------------------------------------------------------|-------------------|-------------------|
| • Cloakroom/WC                     | <ul><li>Domestic Power</li><li>Mains Water</li><li>Toilets</li></ul> | • Real Wood Floor | • Furnished       |
| Parking                            | Rooms                                                                | Views             |                   |
| <ul> <li>Parking Nearby</li> </ul> | • Gvm                                                                | Residential View  |                   |