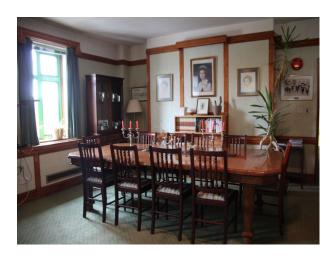

## **Features:**

| <b>Bathroom Types</b>              | Facilities                                                           | Floors            | Interior Features |
|------------------------------------|----------------------------------------------------------------------|-------------------|-------------------|
| • Cloakroom/WC                     | <ul><li>Domestic Power</li><li>Mains Water</li><li>Toilets</li></ul> | • Real Wood Floor | • Furnished       |
| Parking                            | Rooms                                                                | Views             |                   |
| <ul> <li>Parking Nearby</li> </ul> | • Gvm                                                                | Residential View  |                   |

| -  |    |    |   |   |
|----|----|----|---|---|
| In | te | ri | n | r |

Large sports hall with gym.