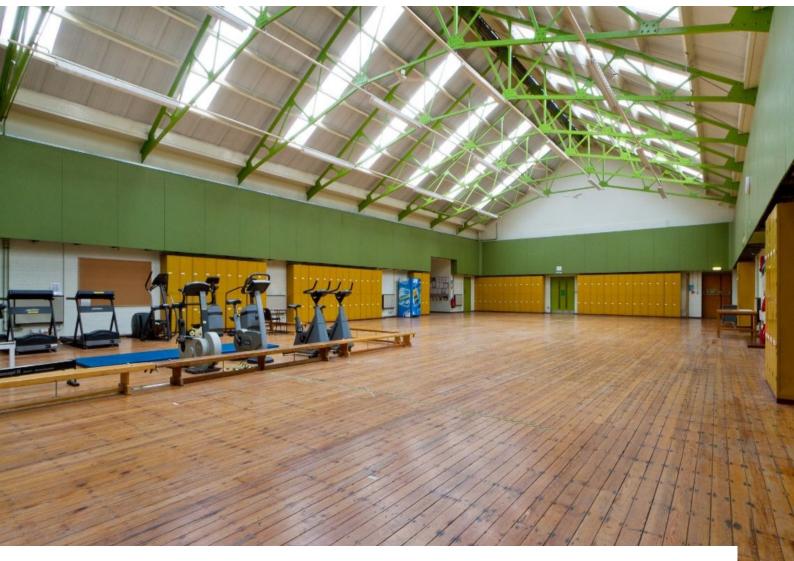

## **Features:**

| <b>Bathroom Types</b>              | Facilities                                                           | Floors            | Interior Features |
|------------------------------------|----------------------------------------------------------------------|-------------------|-------------------|
| • Cloakroom/WC                     | <ul><li>Domestic Power</li><li>Mains Water</li><li>Toilets</li></ul> | • Real Wood Floor | • Furnished       |
| Parking                            | Rooms                                                                | Views             |                   |
| <ul> <li>Parking Nearby</li> </ul> | • Gvm                                                                | Residential View  |                   |

| -  |    |    |   |   |
|----|----|----|---|---|
| In | te | ri | n | r |

Large sports hall with gym.