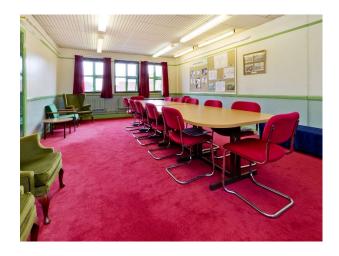

## **Features:**

| <b>Bathroom Types</b>              | Facilities                                                           | Floors            | Interior Features |
|------------------------------------|----------------------------------------------------------------------|-------------------|-------------------|
| • Cloakroom/WC                     | <ul><li>Domestic Power</li><li>Mains Water</li><li>Toilets</li></ul> | • Real Wood Floor | • Furnished       |
| Parking                            | Rooms                                                                | Views             |                   |
| <ul> <li>Parking Nearby</li> </ul> | • Gvm                                                                | Residential View  |                   |

| -  |    |    |   |   |
|----|----|----|---|---|
| In | te | ri | n | r |

Large sports hall with gym.