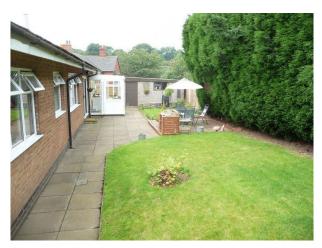

#### Interior

This detached bungalow has the pleasant ambience of a family home, and occupies a large plot in a quiet position at the end of a short private road.

The property has a warm lived-in feel, and contains a full size pool table, Elvis memorabilia, and a well-designed contemporary kitchen.

**Property Features:** 

- \* New contemporary kitchen units with aubergine glass splash back
- \* Hallway with new Amtico flooring
- \* 3 double bedrooms
- \* Pool Room & amp; full size pool table with doors leading to the patio
- \* 90's Style Lounge
- \* Garden/Garage
- \* Pebble Drive with lots of parking & Drive with lots of parking & Drive ground opposite if additional parking is required