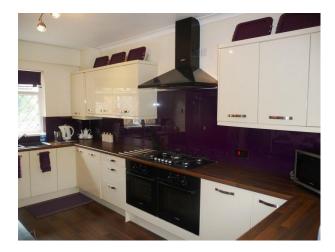

#### Interior

This detached bungalow has the pleasant ambience of a family home, and occupies a large plot in a quiet position at the end of a short private road.

The property has a warm lived-in feel, and contains a full size pool table, Elvis memorabilia, and a well-designed contemporary kitchen.

**Property Features:** 

- \* New contemporary kitchen units with aubergine glass splash back
- \* Hallway with new Amtico flooring
- \* 3 double bedrooms
- \* Pool Room & amp; full size pool table with doors leading to the patio
- \* 90's Style Lounge
- \* Garden/Garage
- \* Pebble Drive with lots of parking & Drive with lots of parking & Drive ground opposite if additional parking is required