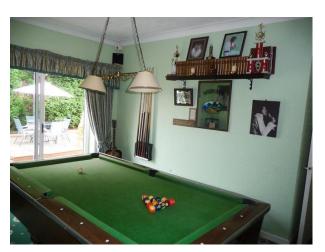

#### Interior

This detached bungalow has the pleasant ambience of a family home, and occupies a large plot in a quiet position at the end of a short private road.

The property has a warm lived-in feel, and contains a full size pool table, Elvis memorabilia, and a well-designed contemporary kitchen.

**Property Features:** 

- \* New contemporary kitchen units with aubergine glass splash back
- \* Hallway with new Amtico flooring
- \* 3 double bedrooms
- \* Pool Room & amp; full size pool table with doors leading to the patio
- \* 90's Style Lounge
- \* Garden/Garage
- \* Pebble Drive with lots of parking & Drive with lots of parking & Drive ground opposite if additional parking is required