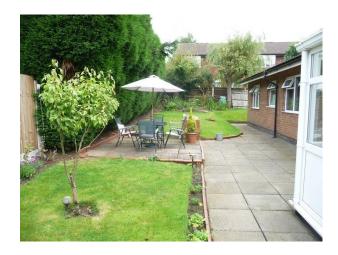

#### Interior

This detached bungalow has the pleasant ambience of a family home, and occupies a large plot in a quiet position at the end of a short private road.

The property has a warm lived-in feel, and contains a full size pool table, Elvis memorabilia, and a well-designed contemporary kitchen.

**Property Features:** 

- \* New contemporary kitchen units with aubergine glass splash back
- \* Hallway with new Amtico flooring
- \* 3 double bedrooms
- \* Pool Room & amp; full size pool table with doors leading to the patio
- \* 90's Style Lounge
- \* Garden/Garage
- \* Pebble Drive with lots of parking & Drive with lots of parking & Drive ground opposite if additional parking is required