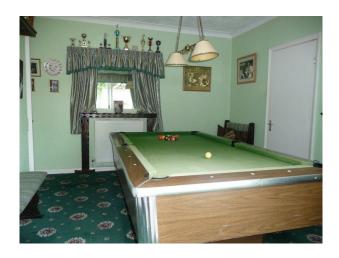

#### Interior

This detached bungalow has the pleasant ambience of a family home, and occupies a large plot in a quiet position at the end of a short private road.

The property has a warm lived-in feel, and contains a full size pool table, Elvis memorabilia, and a well-designed contemporary kitchen.

**Property Features:** 

- \* New contemporary kitchen units with aubergine glass splash back
- \* Hallway with new Amtico flooring
- \* 3 double bedrooms
- \* Pool Room & amp; full size pool table with doors leading to the patio
- \* 90's Style Lounge
- \* Garden/Garage
- \* Pebble Drive with lots of parking & Drive with lots of parking & Drive ground opposite if additional parking is required