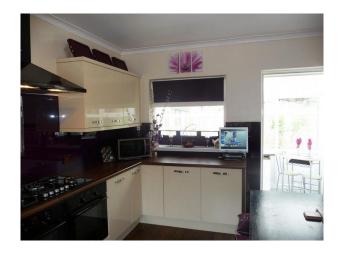

#### Interior

This detached bungalow has the pleasant ambience of a family home, and occupies a large plot in a quiet position at the end of a short private road.

The property has a warm lived-in feel, and contains a full size pool table, Elvis memorabilia, and a well-designed contemporary kitchen.

**Property Features:** 

- \* New contemporary kitchen units with aubergine glass splash back
- \* Hallway with new Amtico flooring
- \* 3 double bedrooms
- \* Pool Room & amp; full size pool table with doors leading to the patio
- \* 90's Style Lounge
- \* Garden/Garage
- \* Pebble Drive with lots of parking & Drive with lots of parking & Drive ground opposite if additional parking is required