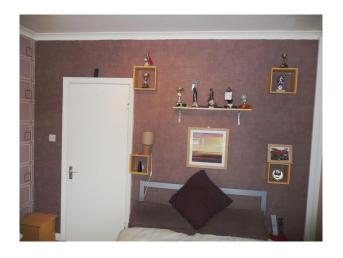

#### Interior

This detached bungalow has the pleasant ambience of a family home, and occupies a large plot in a quiet position at the end of a short private road.

The property has a warm lived-in feel, and contains a full size pool table, Elvis memorabilia, and a well-designed contemporary kitchen.

**Property Features:** 

- \* New contemporary kitchen units with aubergine glass splash back
- \* Hallway with new Amtico flooring
- \* 3 double bedrooms
- \* Pool Room & amp; full size pool table with doors leading to the patio
- \* 90's Style Lounge
- \* Garden/Garage
- \* Pebble Drive with lots of parking & Drive with lots of parking & Drive ground opposite if additional parking is required