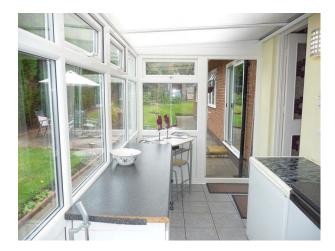

#### Interior

This detached bungalow has the pleasant ambience of a family home, and occupies a large plot in a quiet position at the end of a short private road.

The property has a warm lived-in feel, and contains a full size pool table, Elvis memorabilia, and a well-designed contemporary kitchen.

**Property Features:** 

- \* New contemporary kitchen units with aubergine glass splash back
- \* Hallway with new Amtico flooring
- \* 3 double bedrooms
- \* Pool Room & amp; full size pool table with doors leading to the patio
- \* 90's Style Lounge
- \* Garden/Garage
- \* Pebble Drive with lots of parking & Drive with lots of parking & Drive ground opposite if additional parking is required