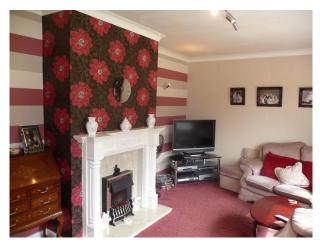

#### Interior

This detached bungalow has the pleasant ambience of a family home, and occupies a large plot in a quiet position at the end of a short private road.

The property has a warm lived-in feel, and contains a full size pool table, Elvis memorabilia, and a well-designed contemporary kitchen.

**Property Features:** 

- \* New contemporary kitchen units with aubergine glass splash back
- \* Hallway with new Amtico flooring
- \* 3 double bedrooms
- \* Pool Room & amp; full size pool table with doors leading to the patio
- \* 90's Style Lounge
- \* Garden/Garage
- \* Pebble Drive with lots of parking & Drive with lots of parking & Drive ground opposite if additional parking is required