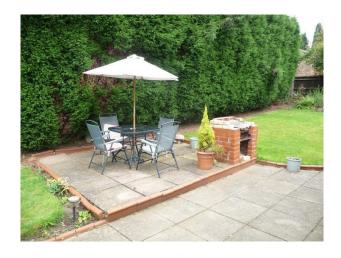

#### Interior

This detached bungalow has the pleasant ambience of a family home, and occupies a large plot in a quiet position at the end of a short private road.

The property has a warm lived-in feel, and contains a full size pool table, Elvis memorabilia, and a well-designed contemporary kitchen.

**Property Features:** 

- \* New contemporary kitchen units with aubergine glass splash back
- \* Hallway with new Amtico flooring
- \* 3 double bedrooms
- \* Pool Room & amp; full size pool table with doors leading to the patio
- \* 90's Style Lounge
- \* Garden/Garage
- \* Pebble Drive with lots of parking & Drive with lots of parking & Drive ground opposite if additional parking is required