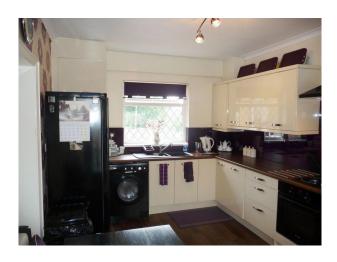

#### Interior

This detached bungalow has the pleasant ambience of a family home, and occupies a large plot in a quiet position at the end of a short private road.

The property has a warm lived-in feel, and contains a full size pool table, Elvis memorabilia, and a well-designed contemporary kitchen.

**Property Features:** 

- \* New contemporary kitchen units with aubergine glass splash back
- \* Hallway with new Amtico flooring
- \* 3 double bedrooms
- \* Pool Room & amp; full size pool table with doors leading to the patio
- \* 90's Style Lounge
- \* Garden/Garage
- \* Pebble Drive with lots of parking & Drive with lots of parking & Drive ground opposite if additional parking is required