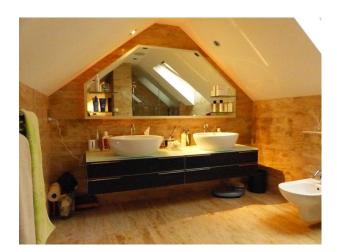

## **Features:**

| <b>Bathroom Types</b>              | <b>Bedroom Types</b>                 | <b>Exterior Features</b>      | Facilities                              |
|------------------------------------|--------------------------------------|-------------------------------|-----------------------------------------|
| • Modern Bathroom                  | • Double Bedroom                     | Back Garden                   | • Domestic Power                        |
|                                    | <ul> <li>Dressing Room</li> </ul>    | <ul> <li>Balcony</li> </ul>   | • Green Room                            |
|                                    | • Spare Bedroom                      | <ul> <li>Decking</li> </ul>   | • Internet Access                       |
|                                    |                                      | • Garden Shed                 | <ul> <li>Mains Water</li> </ul>         |
|                                    |                                      | • Lake/Pond                   | <ul><li>Toilets</li></ul>               |
|                                    |                                      | • Patio                       |                                         |
| Floors                             | Interior Features                    | Kitchen Facilities            | Kitchen types                           |
| • Carpet                           | • Furnished                          | • Breakfast Bar               | • Coloured Units                        |
| • Real Wood Floor                  | <ul> <li>Modern Fireplace</li> </ul> | <ul> <li>Gas Hob</li> </ul>   | • Contemporary Kitchen                  |
| • Tiled Floor                      | <ul> <li>Modern Staircase</li> </ul> | <ul> <li>Island</li> </ul>    | • Cream & White Units                   |
|                                    |                                      | <ul> <li>Open Plan</li> </ul> | • Kitchen (Multiple)                    |
|                                    |                                      | • Prep Area                   | <ul> <li>Kitchen With Island</li> </ul> |
|                                    |                                      |                               | • Retro Kitchen                         |
| Parking                            | Rooms                                | Views                         | Walls & Windows                         |
| <ul><li>Driveway</li></ul>         | • Bar                                | • Countryside View            | • Large Windows                         |
| <ul> <li>Secure Parking</li> </ul> | <ul> <li>Dance floor</li> </ul>      |                               |                                         |

## Interior

This multi-level designer home provides space, interest, and an array of advanced technology to facilitate variety in filmed activity at the property. Features include:

- Many rooms with views out to decked areas and expansive gardens with manicured lawns
- Family level several rooms for relaxing.
- Designer Kitchen with semi-circular island, with gas hob, convection hob, and griddle
- Entertainment level basement with mood lighting, home cinema, bar, and dance floor
- Bedrooms Master with dressing room/en-suite, plus several additional double rooms (with en-suite), available if required
- Parking for up to 10 cars behind the electric gates
- Domestic electricity