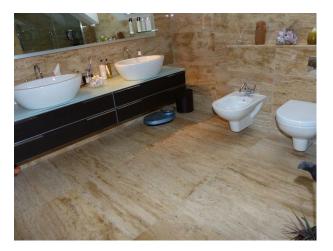

## **Features:**

| <b>Bathroom Types</b>              | <b>Bedroom Types</b>                 | <b>Exterior Features</b>      | Facilities                              |
|------------------------------------|--------------------------------------|-------------------------------|-----------------------------------------|
| • Modern Bathroom                  | • Double Bedroom                     | Back Garden                   | • Domestic Power                        |
|                                    | <ul> <li>Dressing Room</li> </ul>    | <ul> <li>Balcony</li> </ul>   | • Green Room                            |
|                                    | • Spare Bedroom                      | <ul> <li>Decking</li> </ul>   | • Internet Access                       |
|                                    |                                      | • Garden Shed                 | <ul> <li>Mains Water</li> </ul>         |
|                                    |                                      | • Lake/Pond                   | <ul><li>Toilets</li></ul>               |
|                                    |                                      | • Patio                       |                                         |
| Floors                             | Interior Features                    | Kitchen Facilities            | Kitchen types                           |
| • Carpet                           | • Furnished                          | • Breakfast Bar               | • Coloured Units                        |
| • Real Wood Floor                  | <ul> <li>Modern Fireplace</li> </ul> | <ul> <li>Gas Hob</li> </ul>   | • Contemporary Kitchen                  |
| • Tiled Floor                      | <ul> <li>Modern Staircase</li> </ul> | <ul> <li>Island</li> </ul>    | • Cream & White Units                   |
|                                    |                                      | <ul> <li>Open Plan</li> </ul> | • Kitchen (Multiple)                    |
|                                    |                                      | • Prep Area                   | <ul> <li>Kitchen With Island</li> </ul> |
|                                    |                                      |                               | • Retro Kitchen                         |
| Parking                            | Rooms                                | Views                         | Walls & Windows                         |
| <ul><li>Driveway</li></ul>         | • Bar                                | • Countryside View            | • Large Windows                         |
| <ul> <li>Secure Parking</li> </ul> | <ul> <li>Dance floor</li> </ul>      |                               |                                         |

## Interior

This multi-level designer home provides space, interest, and an array of advanced technology to facilitate variety in filmed activity at the property. Features include:

- Many rooms with views out to decked areas and expansive gardens with manicured lawns
- Family level several rooms for relaxing.
- Designer Kitchen with semi-circular island, with gas hob, convection hob, and griddle
- Entertainment level basement with mood lighting, home cinema, bar, and dance floor
- Bedrooms Master with dressing room/en-suite, plus several additional double rooms (with en-suite), available if required
- Parking for up to 10 cars behind the electric gates
- Domestic electricity