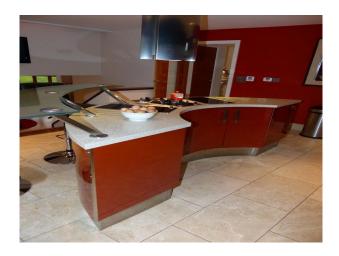

## Interior

This multi-level designer home provides space, interest, and an array of advanced technology to facilitate variety in filmed activity at the property. Features include:

- Many rooms with views out to decked areas and expansive gardens with manicured lawns
- Family level several rooms for relaxing.
- Designer Kitchen with semi-circular island, with gas hob, convection hob, and griddle
- Entertainment level basement with mood lighting, home cinema, bar, and dance floor
- Bedrooms Master with dressing room/en-suite, plus several additional double rooms (with en-suite), available if required
- Parking for up to 10 cars behind the electric gates
- Domestic electricity