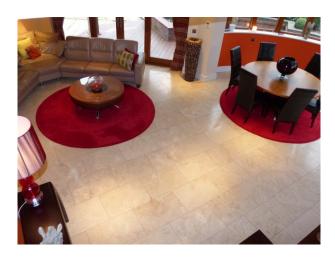

## Interior

This multi-level designer home provides space, interest, and an array of advanced technology to facilitate variety in filmed activity at the property. Features include:

- Many rooms with views out to decked areas and expansive gardens with manicured lawns
- Family level several rooms for relaxing.
- Designer Kitchen with semi-circular island, with gas hob, convection hob, and griddle
- Entertainment level basement with mood lighting, home cinema, bar, and dance floor
- Bedrooms Master with dressing room/en-suite, plus several additional double rooms (with en-suite), available if required
- Parking for up to 10 cars behind the electric gates
- Domestic electricity