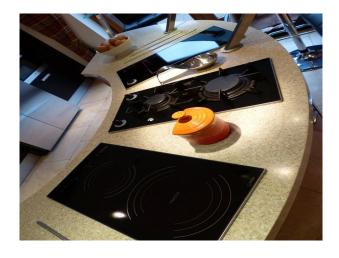

## Interior

This multi-level designer home provides space, interest, and an array of advanced technology to facilitate variety in filmed activity at the property. Features include:

- Many rooms with views out to decked areas and expansive gardens with manicured lawns
- Family level several rooms for relaxing.
- Designer Kitchen with semi-circular island, with gas hob, convection hob, and griddle
- Entertainment level basement with mood lighting, home cinema, bar, and dance floor
- Bedrooms Master with dressing room/en-suite, plus several additional double rooms (with en-suite), available if required
- Parking for up to 10 cars behind the electric gates
- Domestic electricity