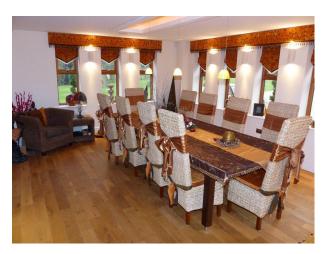

## Interior

This multi-level designer home provides space, interest, and an array of advanced technology to facilitate variety in filmed activity at the property. Features include:

- Many rooms with views out to decked areas and expansive gardens with manicured lawns
- Family level several rooms for relaxing.
- Designer Kitchen with semi-circular island, with gas hob, convection hob, and griddle
- Entertainment level basement with mood lighting, home cinema, bar, and dance floor
- Bedrooms Master with dressing room/en-suite, plus several additional double rooms (with en-suite), available if required
- Parking for up to 10 cars behind the electric gates
- Domestic electricity