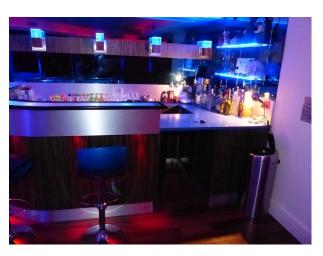

## Interior

This multi-level designer home provides space, interest, and an array of advanced technology to facilitate variety in filmed activity at the property. Features include:

- Many rooms with views out to decked areas and expansive gardens with manicured lawns
- Family level several rooms for relaxing.
- Designer Kitchen with semi-circular island, with gas hob, convection hob, and griddle
- Entertainment level basement with mood lighting, home cinema, bar, and dance floor
- Bedrooms Master with dressing room/en-suite, plus several additional double rooms (with en-suite), available if required
- Parking for up to 10 cars behind the electric gates
- Domestic electricity