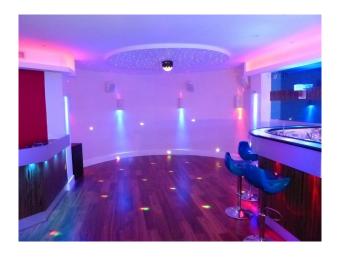

## **Features:**

| <b>Bathroom Types</b>              | <b>Bedroom Types</b>                 | <b>Exterior Features</b>      | Facilities                              |
|------------------------------------|--------------------------------------|-------------------------------|-----------------------------------------|
| • Modern Bathroom                  | • Double Bedroom                     | Back Garden                   | • Domestic Power                        |
|                                    | <ul> <li>Dressing Room</li> </ul>    | <ul> <li>Balcony</li> </ul>   | • Green Room                            |
|                                    | • Spare Bedroom                      | <ul> <li>Decking</li> </ul>   | • Internet Access                       |
|                                    |                                      | • Garden Shed                 | <ul> <li>Mains Water</li> </ul>         |
|                                    |                                      | • Lake/Pond                   | <ul><li>Toilets</li></ul>               |
|                                    |                                      | • Patio                       |                                         |
| Floors                             | Interior Features                    | Kitchen Facilities            | Kitchen types                           |
| • Carpet                           | • Furnished                          | • Breakfast Bar               | • Coloured Units                        |
| • Real Wood Floor                  | <ul> <li>Modern Fireplace</li> </ul> | <ul> <li>Gas Hob</li> </ul>   | • Contemporary Kitchen                  |
| • Tiled Floor                      | <ul> <li>Modern Staircase</li> </ul> | <ul> <li>Island</li> </ul>    | • Cream & White Units                   |
|                                    |                                      | <ul> <li>Open Plan</li> </ul> | • Kitchen (Multiple)                    |
|                                    |                                      | • Prep Area                   | <ul> <li>Kitchen With Island</li> </ul> |
|                                    |                                      |                               | • Retro Kitchen                         |
| Parking                            | Rooms                                | Views                         | Walls & Windows                         |
| <ul><li>Driveway</li></ul>         | • Bar                                | • Countryside View            | • Large Windows                         |
| <ul> <li>Secure Parking</li> </ul> | <ul> <li>Dance floor</li> </ul>      |                               |                                         |

Green Room Hallway

- Home Cinema
- Home Office
- Living Room
- Lounge
- Office

## Interior

This multi-level designer home provides space, interest, and an array of advanced technology to facilitate variety in filmed activity at the property. Features include:

- Many rooms with views out to decked areas and expansive gardens with manicured lawns
- Family level several rooms for relaxing.
- Designer Kitchen with semi-circular island, with gas hob, convection hob, and griddle
- Entertainment level basement with mood lighting, home cinema, bar, and dance floor
- Bedrooms Master with dressing room/en-suite, plus several additional double rooms (with en-suite), available if required
- Parking for up to 10 cars behind the electric gates
- Domestic electricity