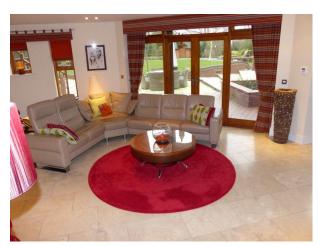

## Interior

This multi-level designer home provides space, interest, and an array of advanced technology to facilitate variety in filmed activity at the property. Features include:

- Many rooms with views out to decked areas and expansive gardens with manicured lawns
- Family level several rooms for relaxing.
- Designer Kitchen with semi-circular island, with gas hob, convection hob, and griddle
- Entertainment level basement with mood lighting, home cinema, bar, and dance floor
- Bedrooms Master with dressing room/en-suite, plus several additional double rooms (with en-suite), available if required
- Parking for up to 10 cars behind the electric gates
- Domestic electricity