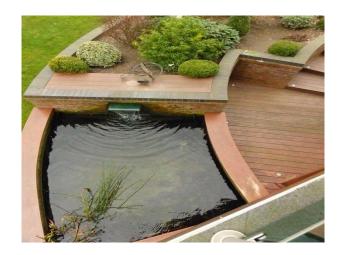

## Interior

This multi-level designer home provides space, interest, and an array of advanced technology to facilitate variety in filmed activity at the property. Features include:

- Many rooms with views out to decked areas and expansive gardens with manicured lawns
- Family level several rooms for relaxing.
- Designer Kitchen with semi-circular island, with gas hob, convection hob, and griddle
- Entertainment level basement with mood lighting, home cinema, bar, and dance floor
- Bedrooms Master with dressing room/en-suite, plus several additional double rooms (with en-suite), available if required
- Parking for up to 10 cars behind the electric gates
- Domestic electricity