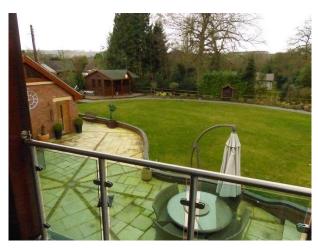

## Interior

This multi-level designer home provides space, interest, and an array of advanced technology to facilitate variety in filmed activity at the property. Features include:

- Many rooms with views out to decked areas and expansive gardens with manicured lawns
- Family level several rooms for relaxing.
- Designer Kitchen with semi-circular island, with gas hob, convection hob, and griddle
- Entertainment level basement with mood lighting, home cinema, bar, and dance floor
- Bedrooms Master with dressing room/en-suite, plus several additional double rooms (with en-suite), available if required
- Parking for up to 10 cars behind the electric gates
- Domestic electricity