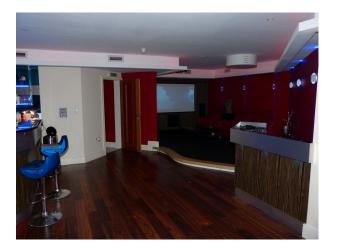

## **Features:**

| <b>Bathroom Types</b>              | <b>Bedroom Types</b>                 | <b>Exterior Features</b>      | Facilities                              |
|------------------------------------|--------------------------------------|-------------------------------|-----------------------------------------|
| • Modern Bathroom                  | • Double Bedroom                     | Back Garden                   | • Domestic Power                        |
|                                    | <ul> <li>Dressing Room</li> </ul>    | <ul> <li>Balcony</li> </ul>   | • Green Room                            |
|                                    | • Spare Bedroom                      | <ul> <li>Decking</li> </ul>   | • Internet Access                       |
|                                    |                                      | • Garden Shed                 | <ul> <li>Mains Water</li> </ul>         |
|                                    |                                      | • Lake/Pond                   | <ul><li>Toilets</li></ul>               |
|                                    |                                      | • Patio                       |                                         |
| Floors                             | Interior Features                    | Kitchen Facilities            | Kitchen types                           |
| • Carpet                           | • Furnished                          | • Breakfast Bar               | • Coloured Units                        |
| • Real Wood Floor                  | <ul> <li>Modern Fireplace</li> </ul> | <ul> <li>Gas Hob</li> </ul>   | • Contemporary Kitchen                  |
| • Tiled Floor                      | <ul> <li>Modern Staircase</li> </ul> | <ul> <li>Island</li> </ul>    | • Cream & White Units                   |
|                                    |                                      | <ul> <li>Open Plan</li> </ul> | • Kitchen (Multiple)                    |
|                                    |                                      | • Prep Area                   | <ul> <li>Kitchen With Island</li> </ul> |
|                                    |                                      |                               | • Retro Kitchen                         |
| Parking                            | Rooms                                | Views                         | Walls & Windows                         |
| <ul><li>Driveway</li></ul>         | • Bar                                | • Countryside View            | • Large Windows                         |
| <ul> <li>Secure Parking</li> </ul> | <ul> <li>Dance floor</li> </ul>      |                               |                                         |

Green Room Hallway

- Home Cinema
- Home Office
- Living Room
- Lounge
- Office

## Interior

This multi-level designer home provides space, interest, and an array of advanced technology to facilitate variety in filmed activity at the property. Features include:

- Many rooms with views out to decked areas and expansive gardens with manicured lawns
- Family level several rooms for relaxing.
- Designer Kitchen with semi-circular island, with gas hob, convection hob, and griddle
- Entertainment level basement with mood lighting, home cinema, bar, and dance floor
- Bedrooms Master with dressing room/en-suite, plus several additional double rooms (with en-suite), available if required
- Parking for up to 10 cars behind the electric gates
- Domestic electricity