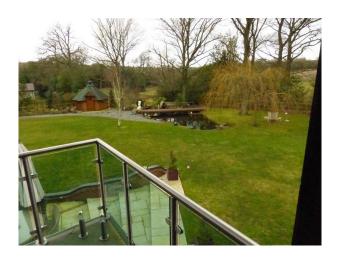

## Interior

This multi-level designer home provides space, interest, and an array of advanced technology to facilitate variety in filmed activity at the property. Features include:

- Many rooms with views out to decked areas and expansive gardens with manicured lawns
- Family level several rooms for relaxing.
- Designer Kitchen with semi-circular island, with gas hob, convection hob, and griddle
- Entertainment level basement with mood lighting, home cinema, bar, and dance floor
- Bedrooms Master with dressing room/en-suite, plus several additional double rooms (with en-suite), available if required
- Parking for up to 10 cars behind the electric gates
- Domestic electricity