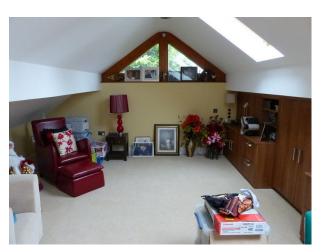

## Interior

This multi-level designer home provides space, interest, and an array of advanced technology to facilitate variety in filmed activity at the property. Features include:

- Many rooms with views out to decked areas and expansive gardens with manicured lawns
- Family level several rooms for relaxing.
- Designer Kitchen with semi-circular island, with gas hob, convection hob, and griddle
- Entertainment level basement with mood lighting, home cinema, bar, and dance floor
- Bedrooms Master with dressing room/en-suite, plus several additional double rooms (with en-suite), available if required
- Parking for up to 10 cars behind the electric gates
- Domestic electricity