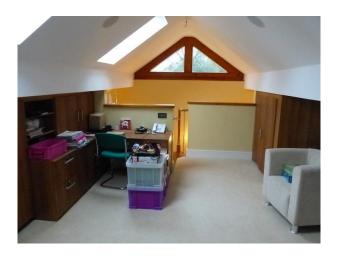

## Interior

This multi-level designer home provides space, interest, and an array of advanced technology to facilitate variety in filmed activity at the property. Features include:

- Many rooms with views out to decked areas and expansive gardens with manicured lawns
- Family level several rooms for relaxing.
- Designer Kitchen with semi-circular island, with gas hob, convection hob, and griddle
- Entertainment level basement with mood lighting, home cinema, bar, and dance floor
- Bedrooms Master with dressing room/en-suite, plus several additional double rooms (with en-suite), available if required
- Parking for up to 10 cars behind the electric gates
- Domestic electricity