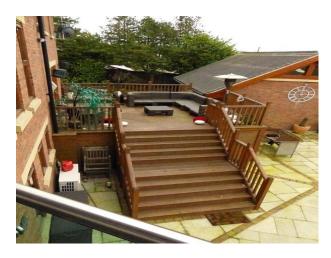

## Interior

This multi-level designer home provides space, interest, and an array of advanced technology to facilitate variety in filmed activity at the property. Features include:

- Many rooms with views out to decked areas and expansive gardens with manicured lawns
- Family level several rooms for relaxing.
- Designer Kitchen with semi-circular island, with gas hob, convection hob, and griddle
- Entertainment level basement with mood lighting, home cinema, bar, and dance floor
- Bedrooms Master with dressing room/en-suite, plus several additional double rooms (with en-suite), available if required
- Parking for up to 10 cars behind the electric gates
- Domestic electricity