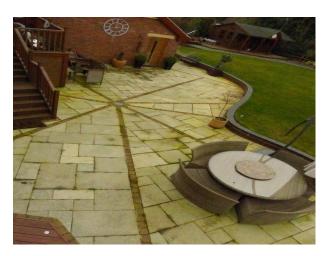

## Interior

This multi-level designer home provides space, interest, and an array of advanced technology to facilitate variety in filmed activity at the property. Features include:

- Many rooms with views out to decked areas and expansive gardens with manicured lawns
- Family level several rooms for relaxing.
- Designer Kitchen with semi-circular island, with gas hob, convection hob, and griddle
- Entertainment level basement with mood lighting, home cinema, bar, and dance floor
- Bedrooms Master with dressing room/en-suite, plus several additional double rooms (with en-suite), available if required
- Parking for up to 10 cars behind the electric gates
- Domestic electricity