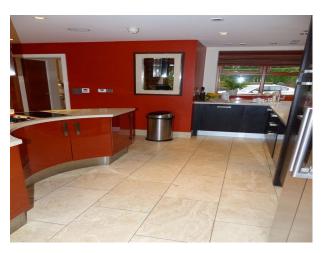

## Interior

This multi-level designer home provides space, interest, and an array of advanced technology to facilitate variety in filmed activity at the property. Features include:

- Many rooms with views out to decked areas and expansive gardens with manicured lawns
- Family level several rooms for relaxing.
- Designer Kitchen with semi-circular island, with gas hob, convection hob, and griddle
- Entertainment level basement with mood lighting, home cinema, bar, and dance floor
- Bedrooms Master with dressing room/en-suite, plus several additional double rooms (with en-suite), available if required
- Parking for up to 10 cars behind the electric gates
- Domestic electricity