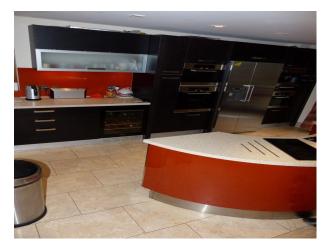

## Interior

This multi-level designer home provides space, interest, and an array of advanced technology to facilitate variety in filmed activity at the property. Features include:

- Many rooms with views out to decked areas and expansive gardens with manicured lawns
- Family level several rooms for relaxing.
- Designer Kitchen with semi-circular island, with gas hob, convection hob, and griddle
- Entertainment level basement with mood lighting, home cinema, bar, and dance floor
- Bedrooms Master with dressing room/en-suite, plus several additional double rooms (with en-suite), available if required
- Parking for up to 10 cars behind the electric gates
- Domestic electricity