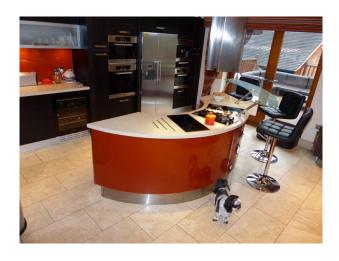

## Interior

This multi-level designer home provides space, interest, and an array of advanced technology to facilitate variety in filmed activity at the property. Features include:

- Many rooms with views out to decked areas and expansive gardens with manicured lawns
- Family level several rooms for relaxing.
- Designer Kitchen with semi-circular island, with gas hob, convection hob, and griddle
- Entertainment level basement with mood lighting, home cinema, bar, and dance floor
- Bedrooms Master with dressing room/en-suite, plus several additional double rooms (with en-suite), available if required
- Parking for up to 10 cars behind the electric gates
- Domestic electricity