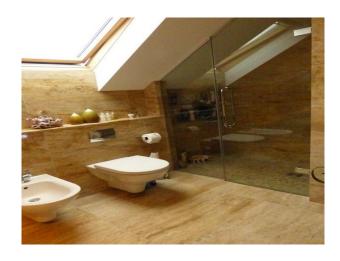

## **Features:**

| <b>Bathroom Types</b>              | <b>Bedroom Types</b>                 | <b>Exterior Features</b>      | Facilities                              |
|------------------------------------|--------------------------------------|-------------------------------|-----------------------------------------|
| • Modern Bathroom                  | • Double Bedroom                     | Back Garden                   | • Domestic Power                        |
|                                    | <ul> <li>Dressing Room</li> </ul>    | <ul> <li>Balcony</li> </ul>   | • Green Room                            |
|                                    | • Spare Bedroom                      | <ul> <li>Decking</li> </ul>   | • Internet Access                       |
|                                    |                                      | • Garden Shed                 | <ul> <li>Mains Water</li> </ul>         |
|                                    |                                      | • Lake/Pond                   | <ul><li>Toilets</li></ul>               |
|                                    |                                      | • Patio                       |                                         |
| Floors                             | Interior Features                    | Kitchen Facilities            | Kitchen types                           |
| • Carpet                           | • Furnished                          | • Breakfast Bar               | • Coloured Units                        |
| • Real Wood Floor                  | <ul> <li>Modern Fireplace</li> </ul> | <ul> <li>Gas Hob</li> </ul>   | • Contemporary Kitchen                  |
| • Tiled Floor                      | <ul> <li>Modern Staircase</li> </ul> | <ul> <li>Island</li> </ul>    | • Cream & White Units                   |
|                                    |                                      | <ul> <li>Open Plan</li> </ul> | • Kitchen (Multiple)                    |
|                                    |                                      | • Prep Area                   | <ul> <li>Kitchen With Island</li> </ul> |
|                                    |                                      |                               | • Retro Kitchen                         |
| Parking                            | Rooms                                | Views                         | Walls & Windows                         |
| <ul><li>Driveway</li></ul>         | • Bar                                | • Countryside View            | • Large Windows                         |
| <ul> <li>Secure Parking</li> </ul> | <ul> <li>Dance floor</li> </ul>      |                               |                                         |

## Interior

This multi-level designer home provides space, interest, and an array of advanced technology to facilitate variety in filmed activity at the property. Features include:

- Many rooms with views out to decked areas and expansive gardens with manicured lawns
- Family level several rooms for relaxing.
- Designer Kitchen with semi-circular island, with gas hob, convection hob, and griddle
- Entertainment level basement with mood lighting, home cinema, bar, and dance floor
- Bedrooms Master with dressing room/en-suite, plus several additional double rooms (with en-suite), available if required
- Parking for up to 10 cars behind the electric gates
- Domestic electricity