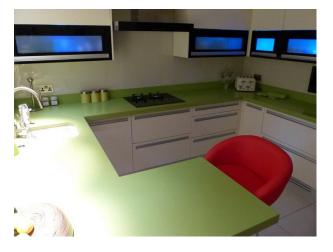

## **Features:**

| <b>Bathroom Types</b>              | <b>Bedroom Types</b>                 | <b>Exterior Features</b>      | Facilities                              |
|------------------------------------|--------------------------------------|-------------------------------|-----------------------------------------|
| • Modern Bathroom                  | • Double Bedroom                     | Back Garden                   | • Domestic Power                        |
|                                    | <ul> <li>Dressing Room</li> </ul>    | <ul> <li>Balcony</li> </ul>   | • Green Room                            |
|                                    | • Spare Bedroom                      | <ul> <li>Decking</li> </ul>   | • Internet Access                       |
|                                    |                                      | • Garden Shed                 | <ul> <li>Mains Water</li> </ul>         |
|                                    |                                      | • Lake/Pond                   | <ul><li>Toilets</li></ul>               |
|                                    |                                      | • Patio                       |                                         |
| Floors                             | Interior Features                    | Kitchen Facilities            | Kitchen types                           |
| • Carpet                           | • Furnished                          | • Breakfast Bar               | • Coloured Units                        |
| • Real Wood Floor                  | <ul> <li>Modern Fireplace</li> </ul> | <ul> <li>Gas Hob</li> </ul>   | • Contemporary Kitchen                  |
| • Tiled Floor                      | <ul> <li>Modern Staircase</li> </ul> | <ul> <li>Island</li> </ul>    | • Cream & White Units                   |
|                                    |                                      | <ul> <li>Open Plan</li> </ul> | • Kitchen (Multiple)                    |
|                                    |                                      | • Prep Area                   | <ul> <li>Kitchen With Island</li> </ul> |
|                                    |                                      |                               | • Retro Kitchen                         |
| Parking                            | Rooms                                | Views                         | Walls & Windows                         |
| <ul><li>Driveway</li></ul>         | • Bar                                | • Countryside View            | • Large Windows                         |
| <ul> <li>Secure Parking</li> </ul> | <ul> <li>Dance floor</li> </ul>      |                               |                                         |

## Interior

This multi-level designer home provides space, interest, and an array of advanced technology to facilitate variety in filmed activity at the property. Features include:

- Many rooms with views out to decked areas and expansive gardens with manicured lawns
- Family level several rooms for relaxing.
- Designer Kitchen with semi-circular island, with gas hob, convection hob, and griddle
- Entertainment level basement with mood lighting, home cinema, bar, and dance floor
- Bedrooms Master with dressing room/en-suite, plus several additional double rooms (with en-suite), available if required
- Parking for up to 10 cars behind the electric gates
- Domestic electricity