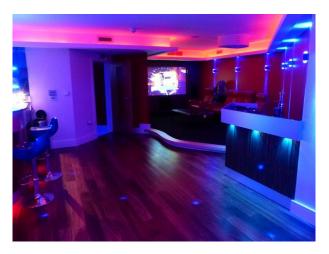

## Interior

This multi-level designer home provides space, interest, and an array of advanced technology to facilitate variety in filmed activity at the property. Features include:

- Many rooms with views out to decked areas and expansive gardens with manicured lawns
- Family level several rooms for relaxing.
- Designer Kitchen with semi-circular island, with gas hob, convection hob, and griddle
- Entertainment level basement with mood lighting, home cinema, bar, and dance floor
- Bedrooms Master with dressing room/en-suite, plus several additional double rooms (with en-suite), available if required
- Parking for up to 10 cars behind the electric gates
- Domestic electricity