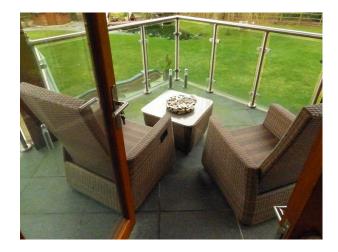

## Interior

This multi-level designer home provides space, interest, and an array of advanced technology to facilitate variety in filmed activity at the property. Features include:

- Many rooms with views out to decked areas and expansive gardens with manicured lawns
- Family level several rooms for relaxing.
- Designer Kitchen with semi-circular island, with gas hob, convection hob, and griddle
- Entertainment level basement with mood lighting, home cinema, bar, and dance floor
- Bedrooms Master with dressing room/en-suite, plus several additional double rooms (with en-suite), available if required
- Parking for up to 10 cars behind the electric gates
- Domestic electricity