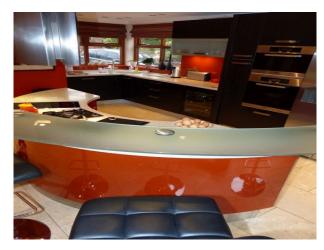

## Interior

This multi-level designer home provides space, interest, and an array of advanced technology to facilitate variety in filmed activity at the property. Features include:

- Many rooms with views out to decked areas and expansive gardens with manicured lawns
- Family level several rooms for relaxing.
- Designer Kitchen with semi-circular island, with gas hob, convection hob, and griddle
- Entertainment level basement with mood lighting, home cinema, bar, and dance floor
- Bedrooms Master with dressing room/en-suite, plus several additional double rooms (with en-suite), available if required
- Parking for up to 10 cars behind the electric gates
- Domestic electricity