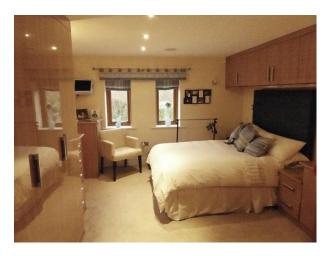

## Interior

This multi-level designer home provides space, interest, and an array of advanced technology to facilitate variety in filmed activity at the property. Features include:

- Many rooms with views out to decked areas and expansive gardens with manicured lawns
- Family level several rooms for relaxing.
- Designer Kitchen with semi-circular island, with gas hob, convection hob, and griddle
- Entertainment level basement with mood lighting, home cinema, bar, and dance floor
- Bedrooms Master with dressing room/en-suite, plus several additional double rooms (with en-suite), available if required
- Parking for up to 10 cars behind the electric gates
- Domestic electricity