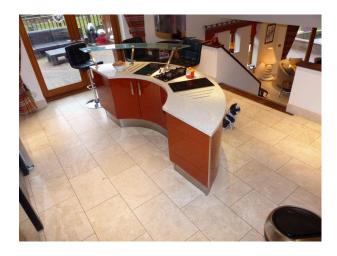

## Interior

This multi-level designer home provides space, interest, and an array of advanced technology to facilitate variety in filmed activity at the property. Features include:

- Many rooms with views out to decked areas and expansive gardens with manicured lawns
- Family level several rooms for relaxing.
- Designer Kitchen with semi-circular island, with gas hob, convection hob, and griddle
- Entertainment level basement with mood lighting, home cinema, bar, and dance floor
- Bedrooms Master with dressing room/en-suite, plus several additional double rooms (with en-suite), available if required
- Parking for up to 10 cars behind the electric gates
- Domestic electricity