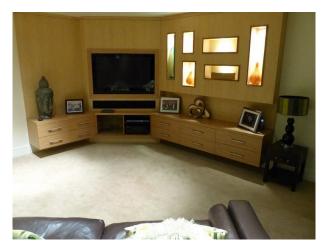

## Interior

This multi-level designer home provides space, interest, and an array of advanced technology to facilitate variety in filmed activity at the property. Features include:

- Many rooms with views out to decked areas and expansive gardens with manicured lawns
- Family level several rooms for relaxing.
- Designer Kitchen with semi-circular island, with gas hob, convection hob, and griddle
- Entertainment level basement with mood lighting, home cinema, bar, and dance floor
- Bedrooms Master with dressing room/en-suite, plus several additional double rooms (with en-suite), available if required
- Parking for up to 10 cars behind the electric gates
- Domestic electricity