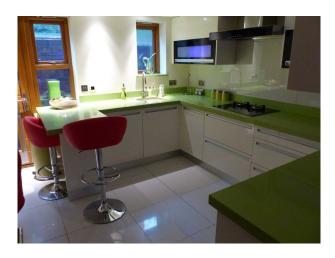

## **Features:**

| <b>Bathroom Types</b>              | <b>Bedroom Types</b>                 | <b>Exterior Features</b>      | Facilities                              |
|------------------------------------|--------------------------------------|-------------------------------|-----------------------------------------|
| • Modern Bathroom                  | • Double Bedroom                     | Back Garden                   | • Domestic Power                        |
|                                    | <ul> <li>Dressing Room</li> </ul>    | <ul> <li>Balcony</li> </ul>   | • Green Room                            |
|                                    | • Spare Bedroom                      | <ul> <li>Decking</li> </ul>   | • Internet Access                       |
|                                    |                                      | • Garden Shed                 | <ul> <li>Mains Water</li> </ul>         |
|                                    |                                      | • Lake/Pond                   | <ul><li>Toilets</li></ul>               |
|                                    |                                      | • Patio                       |                                         |
| Floors                             | Interior Features                    | Kitchen Facilities            | Kitchen types                           |
| • Carpet                           | • Furnished                          | • Breakfast Bar               | • Coloured Units                        |
| • Real Wood Floor                  | <ul> <li>Modern Fireplace</li> </ul> | <ul> <li>Gas Hob</li> </ul>   | • Contemporary Kitchen                  |
| • Tiled Floor                      | <ul> <li>Modern Staircase</li> </ul> | <ul> <li>Island</li> </ul>    | • Cream & White Units                   |
|                                    |                                      | <ul> <li>Open Plan</li> </ul> | • Kitchen (Multiple)                    |
|                                    |                                      | • Prep Area                   | <ul> <li>Kitchen With Island</li> </ul> |
|                                    |                                      |                               | • Retro Kitchen                         |
| Parking                            | Rooms                                | Views                         | Walls & Windows                         |
| <ul><li>Driveway</li></ul>         | • Bar                                | • Countryside View            | • Large Windows                         |
| <ul> <li>Secure Parking</li> </ul> | <ul> <li>Dance floor</li> </ul>      |                               |                                         |

## Interior

This multi-level designer home provides space, interest, and an array of advanced technology to facilitate variety in filmed activity at the property. Features include:

- Many rooms with views out to decked areas and expansive gardens with manicured lawns
- Family level several rooms for relaxing.
- Designer Kitchen with semi-circular island, with gas hob, convection hob, and griddle
- Entertainment level basement with mood lighting, home cinema, bar, and dance floor
- Bedrooms Master with dressing room/en-suite, plus several additional double rooms (with en-suite), available if required
- Parking for up to 10 cars behind the electric gates
- Domestic electricity