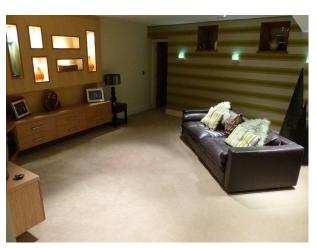

## Interior

This multi-level designer home provides space, interest, and an array of advanced technology to facilitate variety in filmed activity at the property. Features include:

- Many rooms with views out to decked areas and expansive gardens with manicured lawns
- Family level several rooms for relaxing.
- Designer Kitchen with semi-circular island, with gas hob, convection hob, and griddle
- Entertainment level basement with mood lighting, home cinema, bar, and dance floor
- Bedrooms Master with dressing room/en-suite, plus several additional double rooms (with en-suite), available if required
- Parking for up to 10 cars behind the electric gates
- Domestic electricity