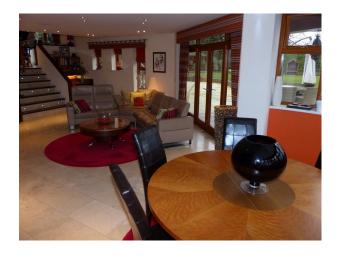

## Interior

This multi-level designer home provides space, interest, and an array of advanced technology to facilitate variety in filmed activity at the property. Features include:

- Many rooms with views out to decked areas and expansive gardens with manicured lawns
- Family level several rooms for relaxing.
- Designer Kitchen with semi-circular island, with gas hob, convection hob, and griddle
- Entertainment level basement with mood lighting, home cinema, bar, and dance floor
- Bedrooms Master with dressing room/en-suite, plus several additional double rooms (with en-suite), available if required
- Parking for up to 10 cars behind the electric gates
- Domestic electricity