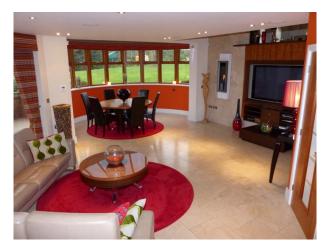

## Interior

This multi-level designer home provides space, interest, and an array of advanced technology to facilitate variety in filmed activity at the property. Features include:

- Many rooms with views out to decked areas and expansive gardens with manicured lawns
- Family level several rooms for relaxing.
- Designer Kitchen with semi-circular island, with gas hob, convection hob, and griddle
- Entertainment level basement with mood lighting, home cinema, bar, and dance floor
- Bedrooms Master with dressing room/en-suite, plus several additional double rooms (with en-suite), available if required
- Parking for up to 10 cars behind the electric gates
- Domestic electricity