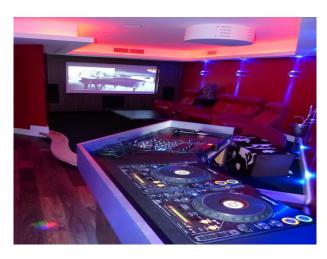

## Interior

This multi-level designer home provides space, interest, and an array of advanced technology to facilitate variety in filmed activity at the property. Features include:

- Many rooms with views out to decked areas and expansive gardens with manicured lawns
- Family level several rooms for relaxing.
- Designer Kitchen with semi-circular island, with gas hob, convection hob, and griddle
- Entertainment level basement with mood lighting, home cinema, bar, and dance floor
- Bedrooms Master with dressing room/en-suite, plus several additional double rooms (with en-suite), available if required
- Parking for up to 10 cars behind the electric gates
- Domestic electricity