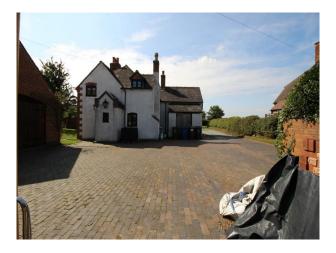

## **Staffordshire Smallholding For Filming**

Quaint farmhouse with beams, workshop, greenhouses, and a fantastic grape vine are all available for filming

#### Exterior

Greenhouses, workshop, several lawned areas, and in the summer, a prolific grape vine!