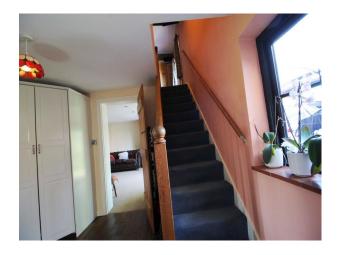

### Interior

Interesting farmhouse with a rustic, comfortable interior style, spacious kitchen with dining area, beams throughout, and feature oak doors.