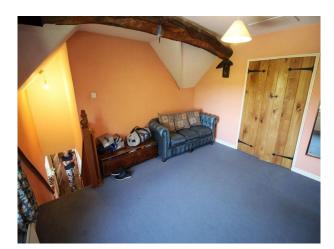

### Interior

Interesting farmhouse with a rustic, comfortable interior style, spacious kitchen with dining area, beams throughout, and feature oak doors.