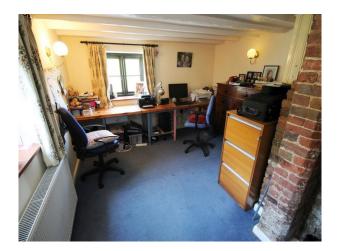

### **Features:**

| Bathroom Types                                            | Bedroom Types                                        | <b>Exterior Features</b>                                   | Facilities                                                                                   |
|-----------------------------------------------------------|------------------------------------------------------|------------------------------------------------------------|----------------------------------------------------------------------------------------------|
| <ul><li>Family Bathroom</li><li>Period Bathroom</li></ul> | • Double Bedroom                                     | <ul><li>Greenhouse</li><li>Outbuildings</li></ul>          | <ul><li>Domestic Power</li><li>Internet Access</li><li>Mains Water</li><li>Toilets</li></ul> |
| Floors                                                    | Interior Features                                    | Kitchen types                                              | Parking                                                                                      |
| <ul><li>Carpet</li><li>Tiled Floor</li></ul>              | <ul><li>Furnished</li><li>Period Staircase</li></ul> | <ul><li>Kitchen With Island</li><li>Wooden Units</li></ul> | Off Street Parking                                                                           |
| Rooms                                                     | Views                                                |                                                            |                                                                                              |

### Interior

Interesting farmhouse with a rustic, comfortable interior style, spacious kitchen with dining area, beams throughout, and feature oak doors.