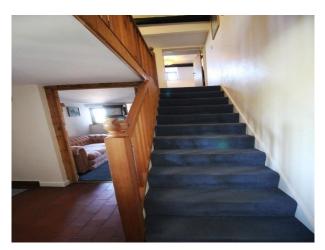

### **Features:**

| Bathroom Types                                            | Bedroom Types                                        | <b>Exterior Features</b>                                   | Facilities                                                                                   |
|-----------------------------------------------------------|------------------------------------------------------|------------------------------------------------------------|----------------------------------------------------------------------------------------------|
| <ul><li>Family Bathroom</li><li>Period Bathroom</li></ul> | • Double Bedroom                                     | <ul><li>Greenhouse</li><li>Outbuildings</li></ul>          | <ul><li>Domestic Power</li><li>Internet Access</li><li>Mains Water</li><li>Toilets</li></ul> |
| Floors                                                    | Interior Features                                    | Kitchen types                                              | Parking                                                                                      |
| <ul><li>Carpet</li><li>Tiled Floor</li></ul>              | <ul><li>Furnished</li><li>Period Staircase</li></ul> | <ul><li>Kitchen With Island</li><li>Wooden Units</li></ul> | Off Street Parking                                                                           |
| Rooms                                                     | Views                                                |                                                            |                                                                                              |

### Interior

Interesting farmhouse with a rustic, comfortable interior style, spacious kitchen with dining area, beams throughout, and feature oak doors.