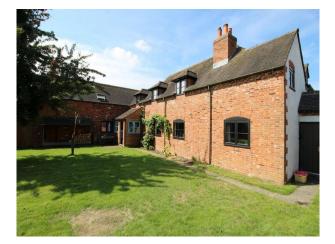

# WM4016 Staffordshire Smallholding For Filming

Quaint farmhouse with beams, workshop, greenhouses, and a fantastic grape vine are all available for filming

## **Staffordshire Smallholding For Filming**

Quaint farmhouse with beams, workshop, greenhouses, and a fantastic grape vine are all available for filming

#### Exterior

Greenhouses, workshop, several lawned areas, and in the summer, a prolific grape vine!