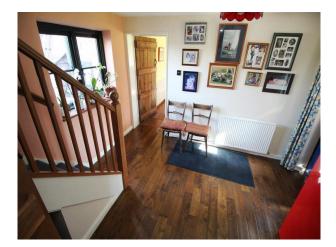

### Interior

Interesting farmhouse with a rustic, comfortable interior style, spacious kitchen with dining area, beams throughout, and feature oak doors.