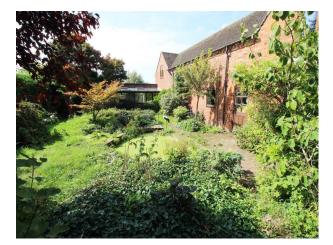

### Interior

Interesting farmhouse with a rustic, comfortable interior style, spacious kitchen with dining area, beams throughout, and feature oak doors.

#### Exterior

Greenhouses, workshop, several lawned areas, and in the summer, a prolific grape vine!