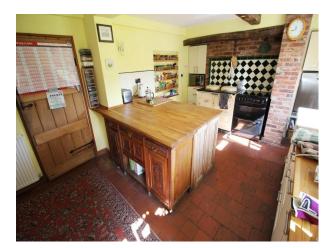

### Interior

Interesting farmhouse with a rustic, comfortable interior style, spacious kitchen with dining area, beams throughout, and feature oak doors.