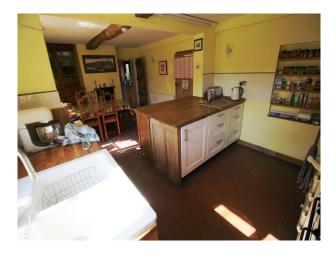

### Interior

Interesting farmhouse with a rustic, comfortable interior style, spacious kitchen with dining area, beams throughout, and feature oak doors.