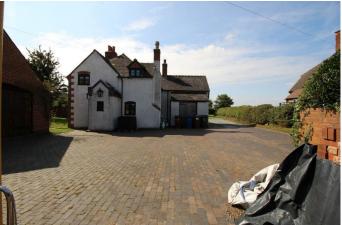

## **Staffordshire Smallholding For Filming**

Quaint farmhouse with beams, workshop, greenhouses, and a fantastic grape vine are all available for filming

#### Exterior

Greenhouses, workshop, several lawned areas, and in the summer, a prolific grape vine!