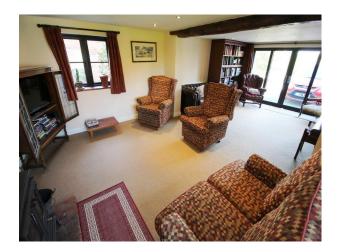

### Interior

Interesting farmhouse with a rustic, comfortable interior style, spacious kitchen with dining area, beams throughout, and feature oak doors.