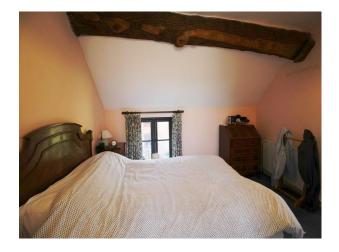

### Interior

Interesting farmhouse with a rustic, comfortable interior style, spacious kitchen with dining area, beams throughout, and feature oak doors.