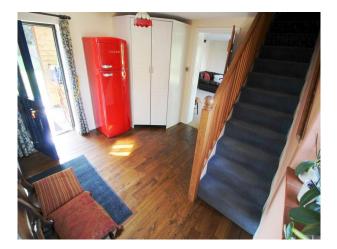

### Interior

Interesting farmhouse with a rustic, comfortable interior style, spacious kitchen with dining area, beams throughout, and feature oak doors.