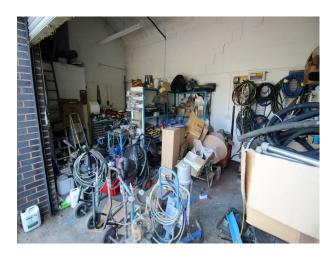

#### Exterior

Greenhouses, workshop, several lawned areas, and in the summer, a prolific grape vine!