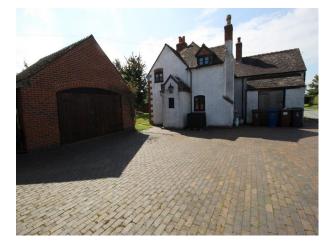

# WM4016 Staffordshire Smallholding For Filming

Quaint farmhouse with beams, workshop, greenhouses, and a fantastic grape vine are all available for filming

## **Staffordshire Smallholding For Filming**

Quaint farmhouse with beams, workshop, greenhouses, and a fantastic grape vine are all available for filming

#### Exterior

Greenhouses, workshop, several lawned areas, and in the summer, a prolific grape vine!