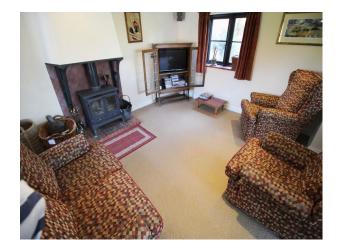

### Interior

Interesting farmhouse with a rustic, comfortable interior style, spacious kitchen with dining area, beams throughout, and feature oak doors.