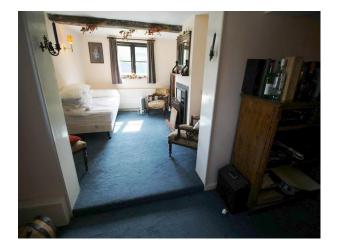

### Interior

Interesting farmhouse with a rustic, comfortable interior style, spacious kitchen with dining area, beams throughout, and feature oak doors.