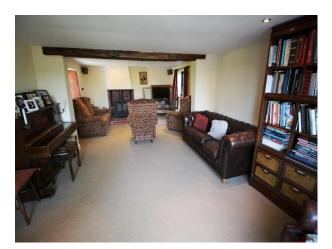

### Interior

Interesting farmhouse with a rustic, comfortable interior style, spacious kitchen with dining area, beams throughout, and feature oak doors.