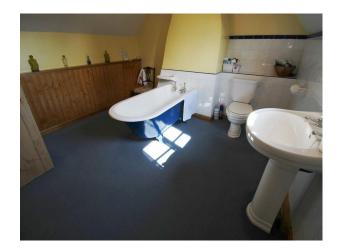

### **Features:**

| Bathroom Types                                            | Bedroom Types                                        | <b>Exterior Features</b>                                   | Facilities                                                                                   |
|-----------------------------------------------------------|------------------------------------------------------|------------------------------------------------------------|----------------------------------------------------------------------------------------------|
| <ul><li>Family Bathroom</li><li>Period Bathroom</li></ul> | • Double Bedroom                                     | <ul><li>Greenhouse</li><li>Outbuildings</li></ul>          | <ul><li>Domestic Power</li><li>Internet Access</li><li>Mains Water</li><li>Toilets</li></ul> |
| Floors                                                    | Interior Features                                    | Kitchen types                                              | Parking                                                                                      |
| <ul><li>Carpet</li><li>Tiled Floor</li></ul>              | <ul><li>Furnished</li><li>Period Staircase</li></ul> | <ul><li>Kitchen With Island</li><li>Wooden Units</li></ul> | Off Street Parking                                                                           |
| Rooms                                                     | Views                                                |                                                            |                                                                                              |

### Interior

Interesting farmhouse with a rustic, comfortable interior style, spacious kitchen with dining area, beams throughout, and feature oak doors.