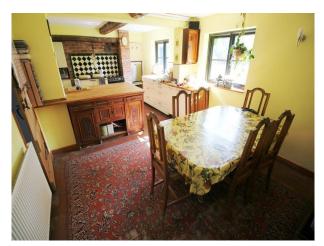

### Interior

Interesting farmhouse with a rustic, comfortable interior style, spacious kitchen with dining area, beams throughout, and feature oak doors.