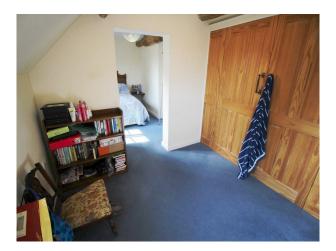

### **Features:**

| Bathroom Types                                            | Bedroom Types                                        | <b>Exterior Features</b>                                   | Facilities                                                                                   |
|-----------------------------------------------------------|------------------------------------------------------|------------------------------------------------------------|----------------------------------------------------------------------------------------------|
| <ul><li>Family Bathroom</li><li>Period Bathroom</li></ul> | • Double Bedroom                                     | <ul><li>Greenhouse</li><li>Outbuildings</li></ul>          | <ul><li>Domestic Power</li><li>Internet Access</li><li>Mains Water</li><li>Toilets</li></ul> |
| Floors                                                    | Interior Features                                    | Kitchen types                                              | Parking                                                                                      |
| <ul><li>Carpet</li><li>Tiled Floor</li></ul>              | <ul><li>Furnished</li><li>Period Staircase</li></ul> | <ul><li>Kitchen With Island</li><li>Wooden Units</li></ul> | Off Street Parking                                                                           |
| Rooms                                                     | Views                                                |                                                            |                                                                                              |

### Interior

Interesting farmhouse with a rustic, comfortable interior style, spacious kitchen with dining area, beams throughout, and feature oak doors.