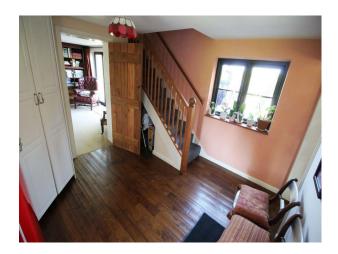

### Interior

Interesting farmhouse with a rustic, comfortable interior style, spacious kitchen with dining area, beams throughout, and feature oak doors.