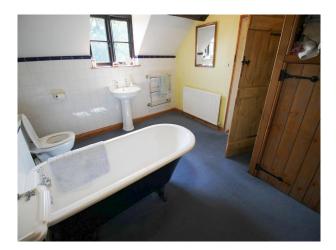

### **Features:**

| Bathroom Types                                            | Bedroom Types                                        | <b>Exterior Features</b>                                   | Facilities                                                                                   |
|-----------------------------------------------------------|------------------------------------------------------|------------------------------------------------------------|----------------------------------------------------------------------------------------------|
| <ul><li>Family Bathroom</li><li>Period Bathroom</li></ul> | • Double Bedroom                                     | <ul><li>Greenhouse</li><li>Outbuildings</li></ul>          | <ul><li>Domestic Power</li><li>Internet Access</li><li>Mains Water</li><li>Toilets</li></ul> |
| Floors                                                    | Interior Features                                    | Kitchen types                                              | Parking                                                                                      |
| <ul><li>Carpet</li><li>Tiled Floor</li></ul>              | <ul><li>Furnished</li><li>Period Staircase</li></ul> | <ul><li>Kitchen With Island</li><li>Wooden Units</li></ul> | Off Street Parking                                                                           |
| Rooms                                                     | Views                                                |                                                            |                                                                                              |

### Interior

Interesting farmhouse with a rustic, comfortable interior style, spacious kitchen with dining area, beams throughout, and feature oak doors.