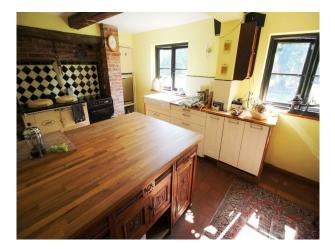

### Interior

Interesting farmhouse with a rustic, comfortable interior style, spacious kitchen with dining area, beams throughout, and feature oak doors.