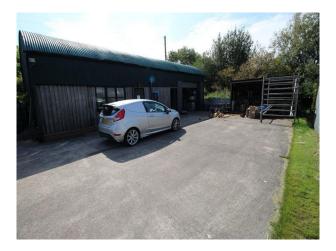

#### Exterior

Greenhouses, workshop, several lawned areas, and in the summer, a prolific grape vine!