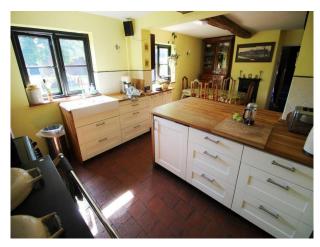

### Interior

Interesting farmhouse with a rustic, comfortable interior style, spacious kitchen with dining area, beams throughout, and feature oak doors.