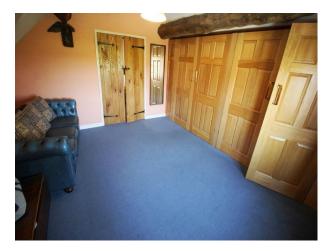

### Interior

Interesting farmhouse with a rustic, comfortable interior style, spacious kitchen with dining area, beams throughout, and feature oak doors.