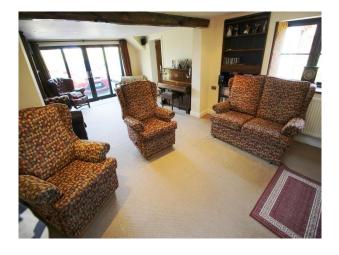

### Interior

Interesting farmhouse with a rustic, comfortable interior style, spacious kitchen with dining area, beams throughout, and feature oak doors.