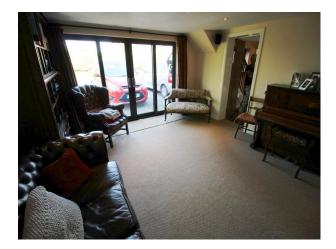

### Interior

Interesting farmhouse with a rustic, comfortable interior style, spacious kitchen with dining area, beams throughout, and feature oak doors.