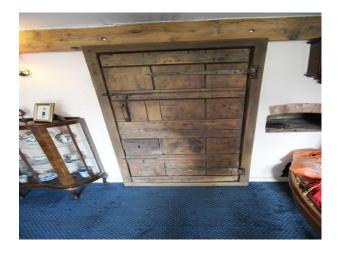

### Interior

Interesting farmhouse with a rustic, comfortable interior style, spacious kitchen with dining area, beams throughout, and feature oak doors.