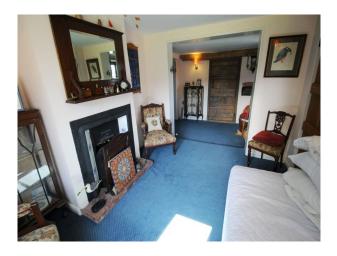

### Interior

Interesting farmhouse with a rustic, comfortable interior style, spacious kitchen with dining area, beams throughout, and feature oak doors.