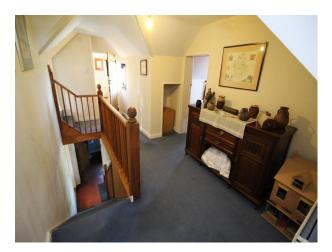

### **Features:**

| Bathroom Types                                            | Bedroom Types                                        | <b>Exterior Features</b>                                   | Facilities                                                                                   |
|-----------------------------------------------------------|------------------------------------------------------|------------------------------------------------------------|----------------------------------------------------------------------------------------------|
| <ul><li>Family Bathroom</li><li>Period Bathroom</li></ul> | • Double Bedroom                                     | <ul><li>Greenhouse</li><li>Outbuildings</li></ul>          | <ul><li>Domestic Power</li><li>Internet Access</li><li>Mains Water</li><li>Toilets</li></ul> |
| Floors                                                    | Interior Features                                    | Kitchen types                                              | Parking                                                                                      |
| <ul><li>Carpet</li><li>Tiled Floor</li></ul>              | <ul><li>Furnished</li><li>Period Staircase</li></ul> | <ul><li>Kitchen With Island</li><li>Wooden Units</li></ul> | Off Street Parking                                                                           |
| Rooms                                                     | Views                                                |                                                            |                                                                                              |

### Interior

Interesting farmhouse with a rustic, comfortable interior style, spacious kitchen with dining area, beams throughout, and feature oak doors.