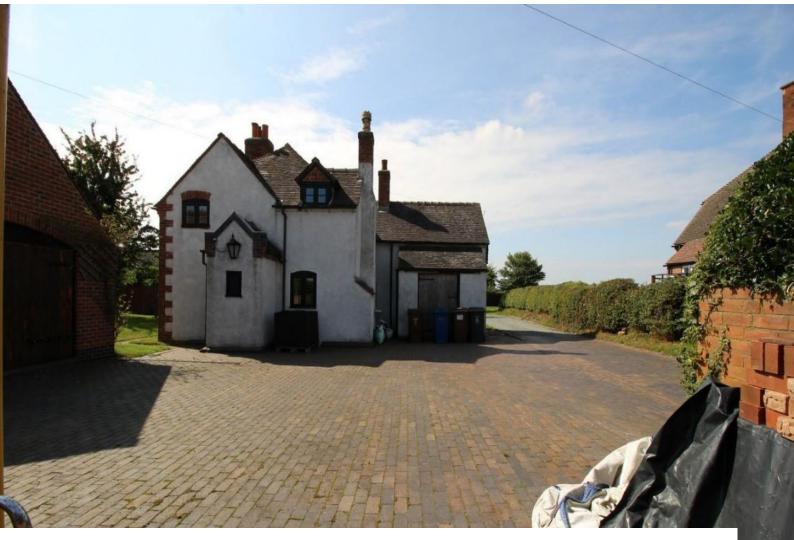

## **Staffordshire Smallholding For Filming**

Quaint farmhouse with beams, workshop, greenhouses, and a fantastic grape vine are all available for filming

#### Exterior

Greenhouses, workshop, several lawned areas, and in the summer, a prolific grape vine!