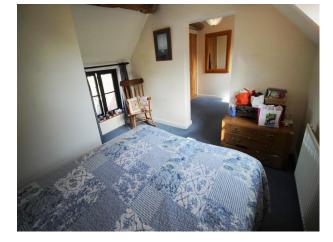

### **Features:**

| Bathroom Types                                            | Bedroom Types                                        | <b>Exterior Features</b>                                   | Facilities                                                                                   |
|-----------------------------------------------------------|------------------------------------------------------|------------------------------------------------------------|----------------------------------------------------------------------------------------------|
| <ul><li>Family Bathroom</li><li>Period Bathroom</li></ul> | • Double Bedroom                                     | <ul><li>Greenhouse</li><li>Outbuildings</li></ul>          | <ul><li>Domestic Power</li><li>Internet Access</li><li>Mains Water</li><li>Toilets</li></ul> |
| Floors                                                    | Interior Features                                    | Kitchen types                                              | Parking                                                                                      |
| <ul><li>Carpet</li><li>Tiled Floor</li></ul>              | <ul><li>Furnished</li><li>Period Staircase</li></ul> | <ul><li>Kitchen With Island</li><li>Wooden Units</li></ul> | Off Street Parking                                                                           |
| Rooms                                                     | Views                                                |                                                            |                                                                                              |

### Interior

Interesting farmhouse with a rustic, comfortable interior style, spacious kitchen with dining area, beams throughout, and feature oak doors.