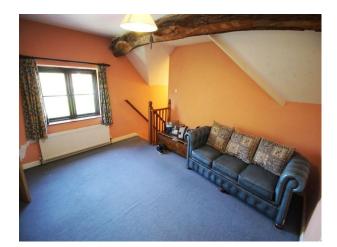

### Interior

Interesting farmhouse with a rustic, comfortable interior style, spacious kitchen with dining area, beams throughout, and feature oak doors.