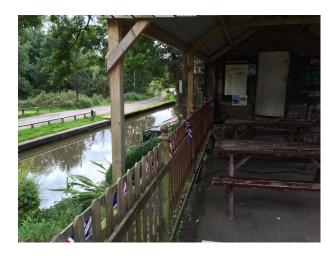

### Exterior

Stone built, woodlands, canal, river, steam railway, canal towpath