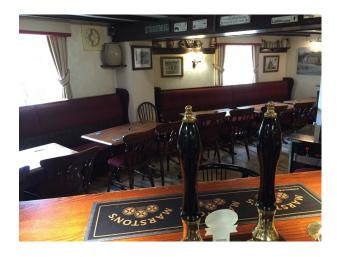

| <ul> <li>Large Dining Table</li> </ul> |
| <ul> <li>Outbuildings</li> </ul>  | <ul><li>Toilets</li></ul>           |                                 | <ul> <li>Island</li> </ul>             |
| <ul> <li>Garden Shed</li> </ul>   | <ul> <li>Internet Access</li> </ul> | <ul> <li>Stone Floor</li> </ul> | <ul> <li>Gas Hob</li> </ul>            |
| • Back Garden                     | • Domestic Power                    | • Real Wood Floor               | • Cutlery and Crockery                 |
|                                   |                                     |                                 |                                        |

**Floors** 

### Interior

Just a pub like it used to be

### Exterior

Stone built, woodlands, canal, river, steam railway, canal towpath