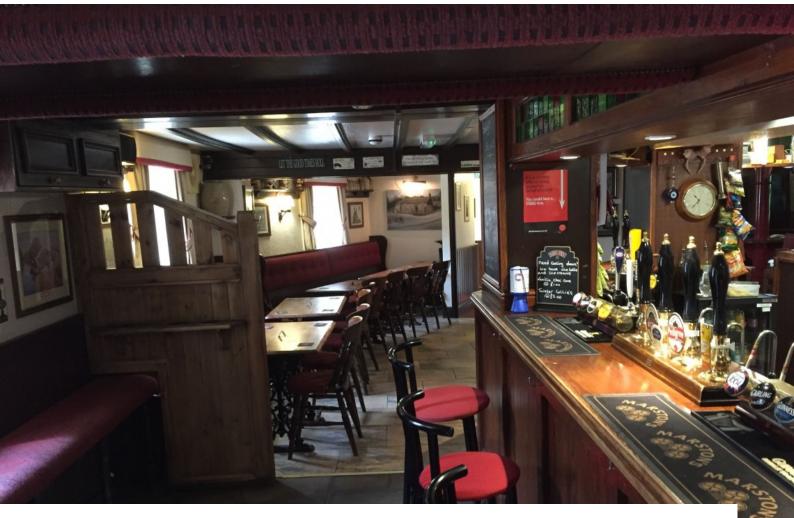

WM2477 Staffordshire: Traditional Pub By A Canal Available To Hire For Filming And Photo Shoots

Traditional pub by the side of a canal and near a steam railway to hire for filming.

## **WM2477**

# Staffordshire: Traditional Pub By A Canal Available To Hire For Filming And Photo Shoots

Traditional pub by the side of a canal and near a steam railway to hire for filming.



**Kitchen Facilities** 

Location: Staffordshire, United Kingdom

Within the M25: No

Categories: Bars | Pubs | Clubs | Night Clubs

**Facilities** 

• Cellar

#### **Features:**

**Exterior Features** 

| Off Street Parking                | • Bar                               | Countryside View                | • Exposed Beams                        |
|-----------------------------------|----------------------------