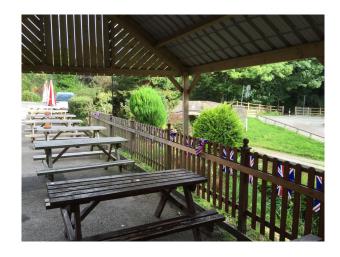

# Staffordshire: Traditional Pub By A Canal Available To Hire For Filming And Photo Shoots

Traditional pub by the side of a canal and near a steam railway to hire for filming.

**Kitchen Facilities** 

Location: Staffordshire, United Kingdom

### Exterior

Stone built, woodlands, canal, river, steam railway, canal towpath