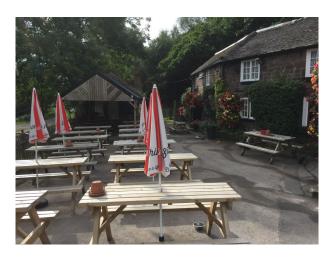

### Exterior

Stone built, woodlands, canal, river, steam railway, canal towpath