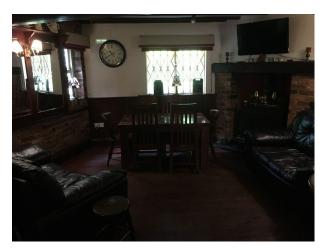

| <ul> <li>Large Dining Table</li> </ul> |
| <ul> <li>Outbuildings</li> </ul>  | <ul><li>Toilets</li></ul>           |                                 | <ul> <li>Island</li> </ul>             |
| <ul> <li>Garden Shed</li> </ul>   | <ul> <li>Internet Access</li> </ul> | <ul> <li>Stone Floor</li> </ul> | <ul> <li>Gas Hob</li> </ul>            |
| • Back Garden                     | • Domestic Power                    | • Real Wood Floor               | • Cutlery and Crockery                 |
|                                   |                                     |                                 |                                        |

**Floors** 

### Interior

Just a pub like it used to be

### Exterior

Stone built, woodlands, canal, river, steam railway, canal towpath