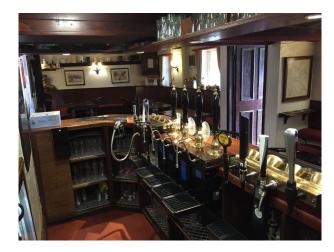

| <ul> <li>Large Dining Table</li> </ul> |
| <ul> <li>Outbuildings</li> </ul>  | <ul><li>Toilets</li></ul>           |                                 | <ul> <li>Island</li> </ul>             |
| <ul> <li>Garden Shed</li> </ul>   | <ul> <li>Internet Access</li> </ul> | <ul> <li>Stone Floor</li> </ul> | <ul> <li>Gas Hob</li> </ul>            |
| • Back Garden                     | • Domestic Power                    | • Real Wood Floor               | • Cutlery and Crockery                 |
|                                   |                                     |                                 |                                        |

**Floors** 

### Interior

Just a pub like it used to be

### Exterior

Stone built, woodlands, canal, river, steam railway, canal towpath