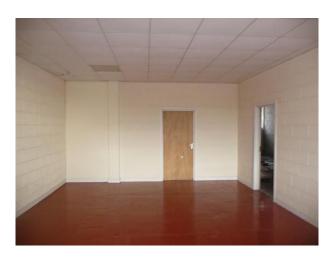

#### Interior

Features Include:

- Red stairs
- White metal railings
- Large window
- Open room with red floor and cream stone walls