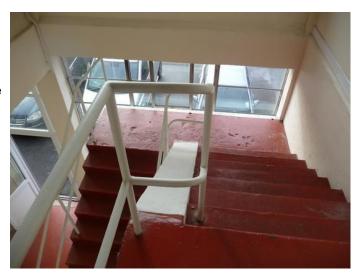

# WM1061 Stairwell Area for Filming

Stairwell with large windows and red painted floor available for filming and photo shoots.

## Stairwell Area for Filming

Stairwell with large windows and red painted floor available for filming and photo shoots.

Location: Staffordshire, United Kingdom

Within the M25: No

Categories: Offices For Filming

#### Interior

Features Include:

- Red stairs
- White metal railings
- Large window
- Open room with red floor and cream stone walls