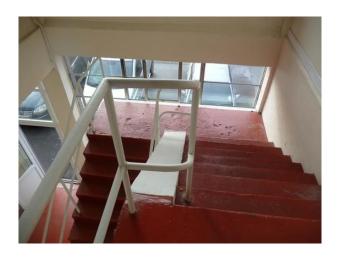

# WM1061 Stairwell Area for Filming

Stairwell with large windows and red painted floor available for filming and photo shoots.

## Stairwell Area for Filming

Stairwell with large windows and red painted floor available for filming and photo shoots.

Location: Staffordshire, United Kingdom

Within the M25: No

Categories: Offices For Filming

#### Interior

Features Include:

- Red stairs
- White metal railings
- Large window
- Open room with red floor and cream stone walls