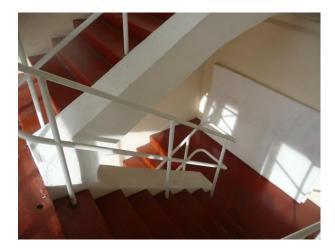

# WM1061 Stairwell Area for Filming

Stairwell with large windows and red painted floor available for filming and photo shoots.

## Stairwell Area for Filming

Stairwell with large windows and red painted floor available for filming and photo shoots.

Location: Staffordshire, United Kingdom

Within the M25: No

Categories: Offices For Filming

#### Interior

Features Include:

- Red stairs
- White metal railings
- Large window
- Open room with red floor and cream stone walls