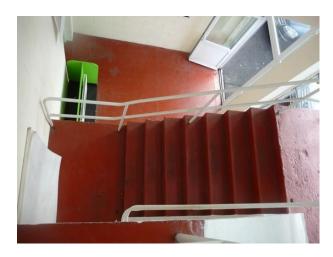

# WM1061 Stairwell Area for Filming

Stairwell with large windows and red painted floor available for filming and photo shoots.

## Stairwell Area for Filming

Stairwell with large windows and red painted floor available for filming and photo shoots.

Location: Staffordshire, United Kingdom

Within the M25: No

Categories: Offices For Filming

#### Interior

Features Include:

- Red stairs
- White metal railings
- Large window
- Open room with red floor and cream stone walls