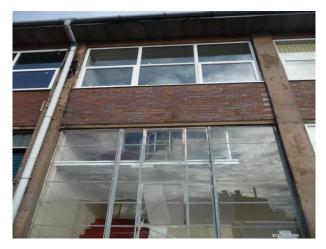

# WM1061 Stairwell Area for Filming

Stairwell with large windows and red painted floor available for filming and photo shoots.

## Stairwell Area for Filming

Stairwell with large windows and red painted floor available for filming and photo shoots.

Location: Staffordshire, United Kingdom

Within the M25: No

Categories: Offices For Filming

#### Interior

Features Include:

- Red stairs
- White metal railings
- Large window
- Open room with red floor and cream stone walls