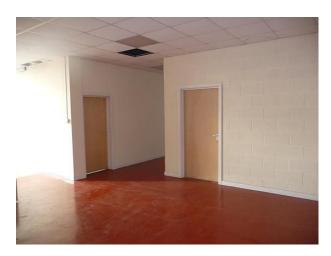

#### Interior

Features Include:

- Red stairs
- White metal railings
- Large window
- Open room with red floor and cream stone walls