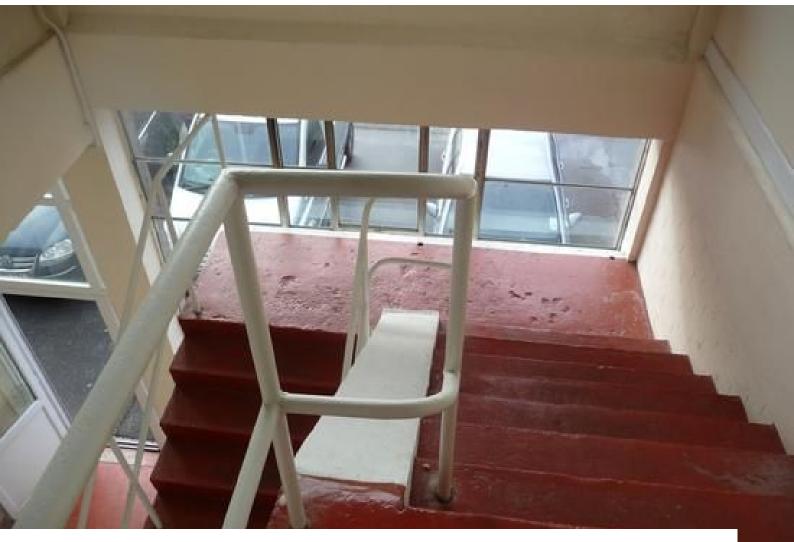

# WM1061 Stairwell Area for Filming

Stairwell with large windows and red painted floor available for filming and photo shoots.

## Stairwell Area for Filming

Stairwell with large windows and red painted floor available for filming and photo shoots.

Location: Staffordshire, United Kingdom

Within the M25: No

Categories: Offices For Filming

#### Interior

Features Include:

- Red stairs
- White metal railings
- Large window
- Open room with red floor and cream stone walls