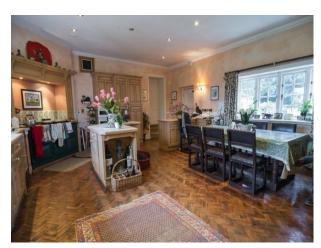

#### **Features:**

| Exterior Features | Facilities                                                                              | Kitchen Facilities                                                                                                            | Kitchen types                                                                      |
|-------------------|-----------------------------------------------------------------------------------------|-------------------------------------------------------------------------------------------------------------------------------|------------------------------------------------------------------------------------|
| • Walled Garden   | <ul><li>Domestic Power</li><li>Green Room</li><li>Mains Water</li><li>Toilets</li></ul> | <ul> <li>Aga</li> <li>Eat In</li> <li>Island</li> <li>Kitchen Diner</li> <li>Large Dining Table</li> <li>Prep Area</li> </ul> | <ul><li>Kitchen With Island</li><li>Rustic Kitchens</li><li>Wooden Units</li></ul> |
| Parking           | Rooms                                                                                   | Views                                                                                                                         |                                                                                    |
| • Driveway        | • Basement                                                                              | • Countryside View                                                                                                            |                                                                                    |

#### Interior

 See also M1145