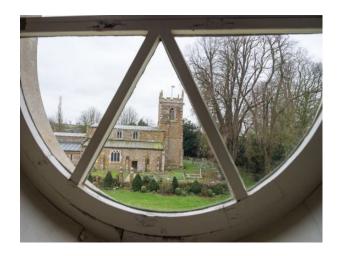

stic Kitchens</li><li>Wooden Units</li></ul> |
| Parking           | Rooms                                                                                   | Views                                                                                                                         |                                                                                    |
| • Driveway        | • Basement                                                                              | • Countryside View                                                                                                            |                                                                                    |

#### Interior

 See also M1145