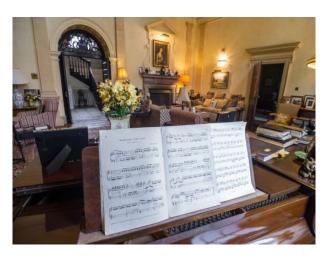

Rustic Kitchens</li><li>Wooden Units</li></ul> |
| Parking           | Rooms                                                                                   | Views                                                                                                                         |                                                                                    |
| • Driveway        | • Basement                                                                              | • Countryside View                                                                                                            |                                                                                    |

#### Interior

 See also M1145