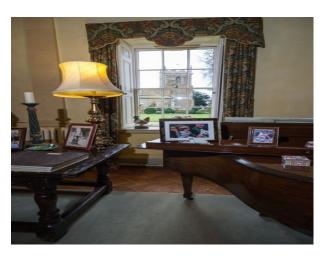

| <ul><li>Kitchen With Island</li><li>Rustic Kitchens</li><li>Wooden Units</li></ul> |
| Parking           | Rooms                                                                                   | Views                                                                                                                         |                                                                                    |
| • Driveway        | • Basement                                                                              | • Countryside View                                                                                                            |                                                                                    |

#### Interior

 See also M1145