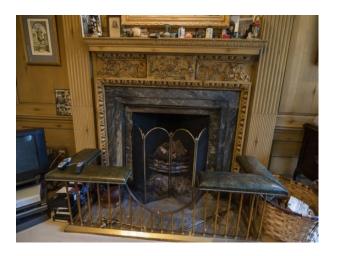

rep Area</li> </ul> | <ul><li>Kitchen With Island</li><li>Rustic Kitchens</li><li>Wooden Units</li></ul> |
| Parking           | Rooms                                                                                   | Views                                                                                                                         |                                                                                    |
| • Driveway        | • Basement                                                                              | • Countryside View                                                                                                            |                                                                                    |

#### Interior

 See also M1145