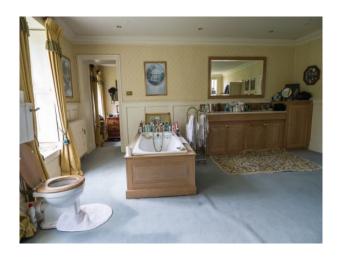

With Island</li><li>Rustic Kitchens</li><li>Wooden Units</li></ul> |
| Parking           | Rooms                                                                                   | Views                                                                                                                         |                                                                                    |
| • Driveway        | • Basement                                                                              | • Countryside View                                                                                                            |                                                                                    |

#### Interior

 See also M1145