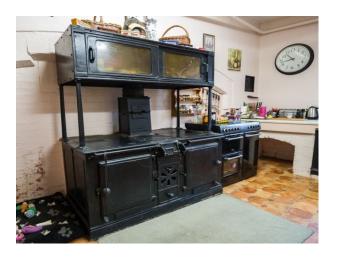

#### **Features:**

| Exterior Features | Facilities                                                                              | Kitchen Facilities                                                                                                            | Kitchen types                                                                      |
|-------------------|-----------------------------------------------------------------------------------------|-------------------------------------------------------------------------------------------------------------------------------|------------------------------------------------------------------------------------|
| • Walled Garden   | <ul><li>Domestic Power</li><li>Green Room</li><li>Mains Water</li><li>Toilets</li></ul> | <ul> <li>Aga</li> <li>Eat In</li> <li>Island</li> <li>Kitchen Diner</li> <li>Large Dining Table</li> <li>Prep Area</li> </ul> | <ul><li>Kitchen With Island</li><li>Rustic Kitchens</li><li>Wooden Units</li></ul> |
| Parking           | Rooms                                                                                   | Views                                                                                                                         |                                                                                    |
| • Driveway        | • Basement                                                                              | • Countryside View                                                                                                            |                                                                                    |

#### Interior

 See also M1145