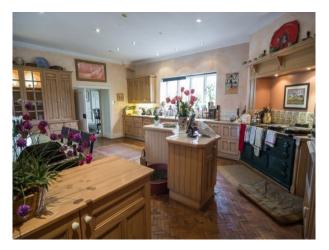

#### **Features:**

| Exterior Features | Facilities                                                                              | Kitchen Facilities                                                                                                            | Kitchen types                                                                      |
|-------------------|-----------------------------------------------------------------------------------------|-------------------------------------------------------------------------------------------------------------------------------|------------------------------------------------------------------------------------|
| • Walled Garden   | <ul><li>Domestic Power</li><li>Green Room</li><li>Mains Water</li><li>Toilets</li></ul> | <ul> <li>Aga</li> <li>Eat In</li> <li>Island</li> <li>Kitchen Diner</li> <li>Large Dining Table</li> <li>Prep Area</li> </ul> | <ul><li>Kitchen With Island</li><li>Rustic Kitchens</li><li>Wooden Units</li></ul> |
| Parking           | Rooms                                                                                   | Views                                                                                                                         |                                                                                    |
| • Driveway        | • Basement                                                                              | • Countryside View                                                                                                            |                                                                                    |

#### Interior

 See also M1145