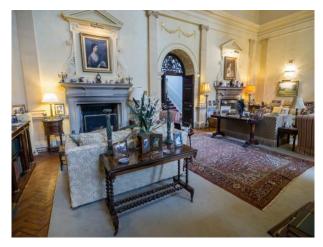

<li>Prep Area</li> </ul> | <ul><li>Kitchen With Island</li><li>Rustic Kitchens</li><li>Wooden Units</li></ul> |
| Parking           | Rooms                                                                                   | Views                                                                                                                         |                                                                                    |
| • Driveway        | • Basement                                                                              | • Countryside View                                                                                                            |                                                                                    |

#### Interior

 See also M1145