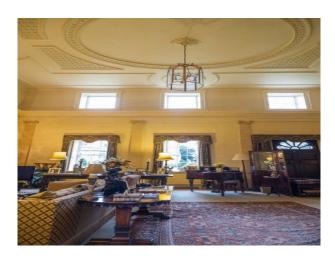

>Prep Area</li> </ul> | <ul><li>Kitchen With Island</li><li>Rustic Kitchens</li><li>Wooden Units</li></ul> |
| Parking           | Rooms                                                                                   | Views                                                                                                                         |                                                                                    |
| • Driveway        | • Basement                                                                              | • Countryside View                                                                                                            |                                                                                    |

#### Interior

 See also M1145