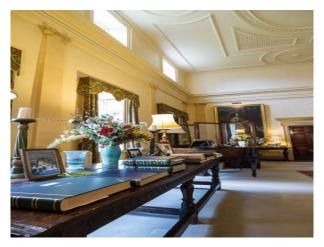

> | <ul><li>Kitchen With Island</li><li>Rustic Kitchens</li><li>Wooden Units</li></ul> |
| Parking           | Rooms                                                                                   | Views                                                                                                                         |                                                                                    |
| • Driveway        | • Basement                                                                              | • Countryside View                                                                                                            |                                                                                    |

#### Interior

 See also M1145