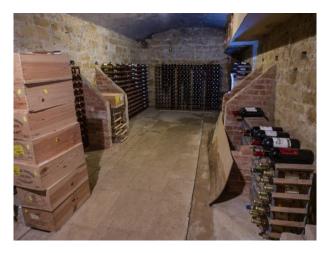

itchens</li><li>Wooden Units</li></ul> |
| Parking           | Rooms                                                                                   | Views                                                                                                                         |                                                                                    |
| • Driveway        | • Basement                                                                              | • Countryside View                                                                                                            |                                                                                    |

#### Interior

 See also M1145