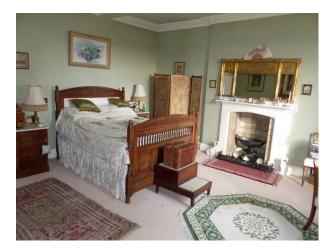

### Bedroom Types

- Double Bedroom
- Four Poster Bedroom
- Teenager's Bedroom
- Twin Bedroom

**Interior Features** 

• Furnished

• Period Fireplace

Period Staircase

### Interior

Drawing room with blue carpet, large pictures, cream sofas, ornate ceiling and period fire place. Dinning room with green wallpaper, tiled floor covered by a red rug. Large dinning table and chairs. Snug Many double bedrooms Large period bathrooms