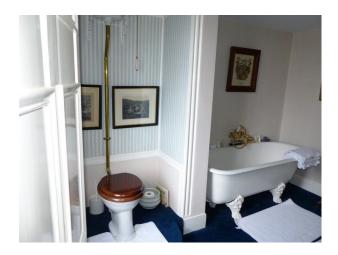

## Bathroom Types

- Cloakroom/WC
- Family Bathroom
- Period Bathroom

### Interior

Drawing room with blue carpet, large pictures, cream sofas, ornate ceiling and period fire place. Dinning room with green wallpaper, tiled floor covered by a red rug. Large dinning table and chairs. Snug Many double bedrooms Large period bathrooms