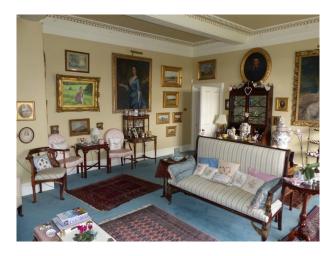

### Interior

Drawing room with blue carpet, large pictures, cream sofas, ornate ceiling and period fire place. Dinning room with green wallpaper, tiled floor covered by a red rug. Large dinning table and chairs. Snug Many double bedrooms Large period bathrooms