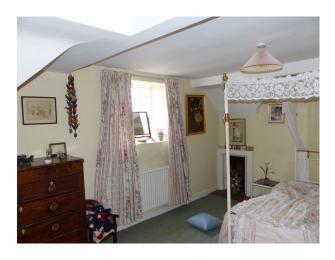

### Bedroom Types

- Double Bedroom
- Four Poster Bedroom
- Teenager's Bedroom
- Twin Bedroom

**Interior Features** 

• Furnished

• Period Fireplace

Period Staircase

### Interior

Drawing room with blue carpet, large pictures, cream sofas, ornate ceiling and period fire place. Dinning room with green wallpaper, tiled floor covered by a red rug. Large dinning table and chairs. Snug Many double bedrooms Large period bathrooms