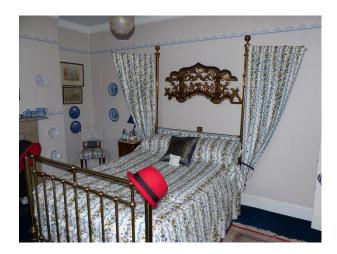

### Bedroom Types

- Double Bedroom
- Four Poster Bedroom
- Teenager's Bedroom
- Twin Bedroom

**Interior Features** 

• Furnished

• Period Fireplace

Period Staircase

### Interior

Drawing room with blue carpet, large pictures, cream sofas, ornate ceiling and period fire place. Dinning room with green wallpaper, tiled floor covered by a red rug. Large dinning table and chairs. Snug Many double bedrooms Large period bathrooms