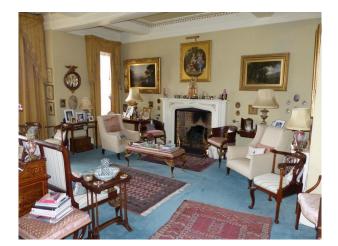

### Interior

Drawing room with blue carpet, large pictures, cream sofas, ornate ceiling and period fire place. Dinning room with green wallpaper, tiled floor covered by a red rug. Large dinning table and chairs. Snug Many double bedrooms Large period bathrooms