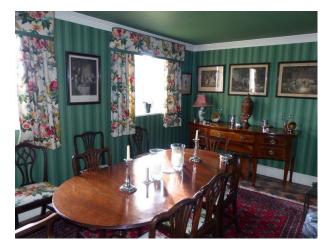

### Interior

Drawing room with blue carpet, large pictures, cream sofas, ornate ceiling and period fire place. Dinning room with green wallpaper, tiled floor covered by a red rug. Large dinning table and chairs. Snug Many double bedrooms Large period bathrooms