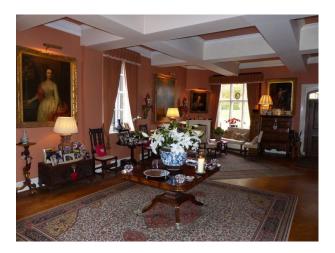

### Interior

Drawing room with blue carpet, large pictures, cream sofas, ornate ceiling and period fire place. Dinning room with green wallpaper, tiled floor covered by a red rug. Large dinning table and chairs. Snug Many double bedrooms Large period bathrooms