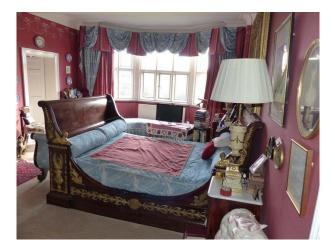

### Bedroom Types

- Double Bedroom
- Four Poster Bedroom
- Teenager's Bedroom
- Twin Bedroom

**Interior Features** 

• Furnished

• Period Fireplace

Period Staircase

### Interior

Drawing room with blue carpet, large pictures, cream sofas, ornate ceiling and period fire place. Dinning room with green wallpaper, tiled floor covered by a red rug. Large dinning table and chairs. Snug Many double bedrooms Large period bathrooms