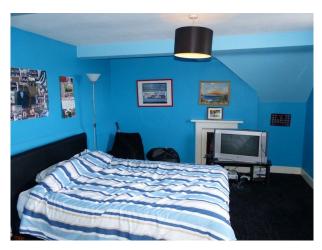

### Bedroom Types

- Double Bedroom
- Four Poster Bedroom
- Teenager's Bedroom
- Twin Bedroom

**Interior Features** 

• Furnished

• Period Fireplace

Period Staircase

### Interior

Drawing room with blue carpet, large pictures, cream sofas, ornate ceiling and period fire place. Dinning room with green wallpaper, tiled floor covered by a red rug. Large dinning table and chairs. Snug Many double bedrooms Large period bathrooms