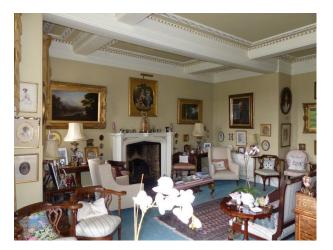

### Interior

Drawing room with blue carpet, large pictures, cream sofas, ornate ceiling and period fire place. Dinning room with green wallpaper, tiled floor covered by a red rug. Large dinning table and chairs. Snug Many double bedrooms Large period bathrooms