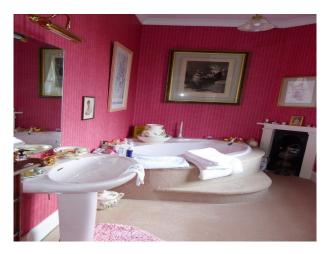

## Bathroom Types

- Cloakroom/WC
- Family Bathroom
- Period Bathroom

### Interior

Drawing room with blue carpet, large pictures, cream sofas, ornate ceiling and period fire place. Dinning room with green wallpaper, tiled floor covered by a red rug. Large dinning table and chairs. Snug Many double bedrooms Large period bathrooms