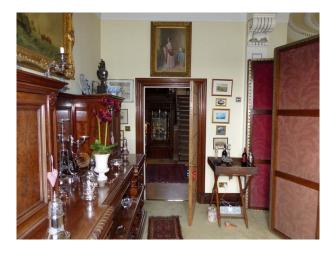

### Interior

Drawing room with blue carpet, large pictures, cream sofas, ornate ceiling and period fire place. Dinning room with green wallpaper, tiled floor covered by a red rug. Large dinning table and chairs. Snug Many double bedrooms Large period bathrooms