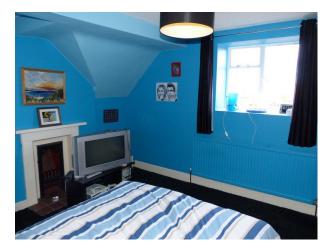

### Bedroom Types

- Double Bedroom
- Four Poster Bedroom
- Teenager's Bedroom
- Twin Bedroom

**Interior Features** 

• Furnished

• Period Fireplace

Period Staircase

### Interior

Drawing room with blue carpet, large pictures, cream sofas, ornate ceiling and period fire place. Dinning room with green wallpaper, tiled floor covered by a red rug. Large dinning table and chairs. Snug Many double bedrooms Large period bathrooms