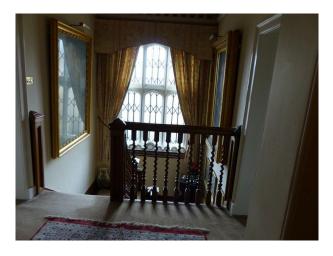

### Bedroom Types

- Double Bedroom
- Four Poster Bedroom
- Teenager's Bedroom
- Twin Bedroom

**Interior Features** 

• Furnished

• Period Fireplace

Period Staircase

Green Room

Mains Water

• Toilets

- Games Room
- Green Room
- Hallway
- Library
- Living Room