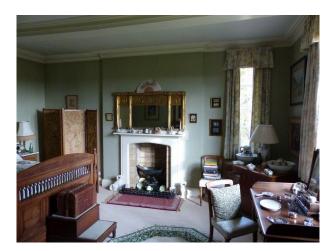

### Interior

Drawing room with blue carpet, large pictures, cream sofas, ornate ceiling and period fire place. Dinning room with green wallpaper, tiled floor covered by a red rug. Large dinning table and chairs. Snug Many double bedrooms Large period bathrooms