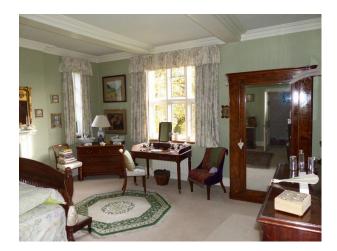

### Bedroom Types

- Double Bedroom
- Four Poster Bedroom
- Teenager's Bedroom
- Twin Bedroom

**Interior Features** 

• Furnished

• Period Fireplace

Period Staircase

### Interior

Drawing room with blue carpet, large pictures, cream sofas, ornate ceiling and period fire place. Dinning room with green wallpaper, tiled floor covered by a red rug. Large dinning table and chairs. Snug Many double bedrooms Large period bathrooms