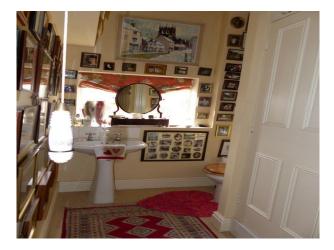

## Bathroom Types

- Cloakroom/WC
- Family Bathroom
- Period Bathroom

### Interior

Drawing room with blue carpet, large pictures, cream sofas, ornate ceiling and period fire place. Dinning room with green wallpaper, tiled floor covered by a red rug. Large dinning table and chairs. Snug Many double bedrooms Large period bathrooms