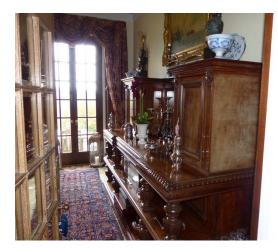

### Parking

- Driveway
- 21110114
- Dining Room

**Facilities** 

Rooms

• Drawing Room

• Conservatory

Domestic Power

• Internet Access

### Interior

Drawing room with blue carpet, large pictures, cream sofas, ornate ceiling and period fire place. Dinning room with green wallpaper, tiled floor covered by a red rug. Large dinning table and chairs. Snug Many double bedrooms Large period bathrooms