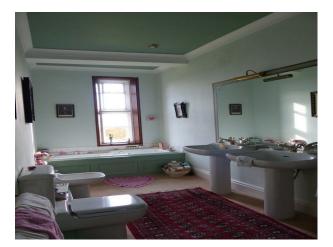

## Bathroom Types

- Cloakroom/WC
- Family Bathroom
- Period Bathroom

### Interior

Drawing room with blue carpet, large pictures, cream sofas, ornate ceiling and period fire place. Dinning room with green wallpaper, tiled floor covered by a red rug. Large dinning table and chairs. Snug Many double bedrooms Large period bathrooms