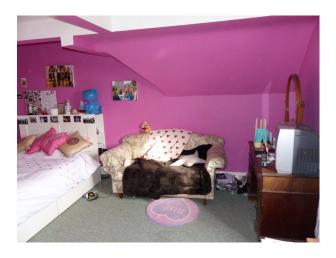

### Bedroom Types

- Double Bedroom
- Four Poster Bedroom
- Teenager's Bedroom
- Twin Bedroom

**Interior Features** 

• Furnished

• Period Fireplace

Period Staircase

### Interior

Drawing room with blue carpet, large pictures, cream sofas, ornate ceiling and period fire place. Dinning room with green wallpaper, tiled floor covered by a red rug. Large dinning table and chairs. Snug Many double bedrooms Large period bathrooms