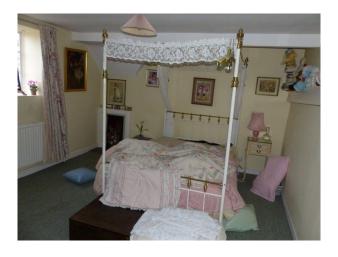

### Bedroom Types

- Double Bedroom
- Four Poster Bedroom
- Teenager's Bedroom
- Twin Bedroom

**Interior Features** 

• Furnished

• Period Fireplace

Period Staircase

### Interior

Drawing room with blue carpet, large pictures, cream sofas, ornate ceiling and period fire place. Dinning room with green wallpaper, tiled floor covered by a red rug. Large dinning table and chairs. Snug Many double bedrooms Large period bathrooms