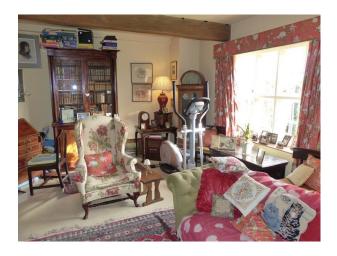

### Interior

Drawing room with blue carpet, large pictures, cream sofas, ornate ceiling and period fire place. Dinning room with green wallpaper, tiled floor covered by a red rug. Large dinning table and chairs. Snug Many double bedrooms Large period bathrooms