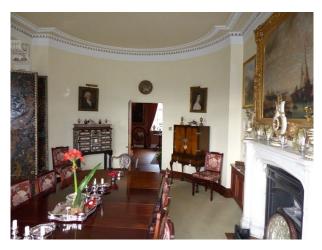

### Interior

Drawing room with blue carpet, large pictures, cream sofas, ornate ceiling and period fire place. Dinning room with green wallpaper, tiled floor covered by a red rug. Large dinning table and chairs. Snug Many double bedrooms Large period bathrooms