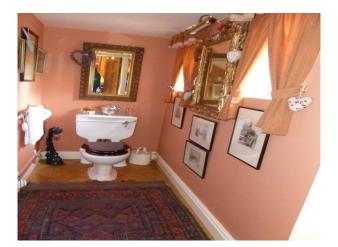

## Bathroom Types

- Cloakroom/WC
- Family Bathroom
- Period Bathroom

### Interior

Drawing room with blue carpet, large pictures, cream sofas, ornate ceiling and period fire place. Dinning room with green wallpaper, tiled floor covered by a red rug. Large dinning table and chairs. Snug Many double bedrooms Large period bathrooms