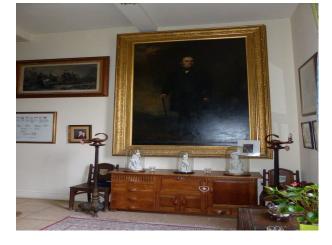

### Interior

Drawing room with blue carpet, large pictures, cream sofas, ornate ceiling and period fire place. Dinning room with green wallpaper, tiled floor covered by a red rug. Large dinning table and chairs. Snug Many double bedrooms Large period bathrooms