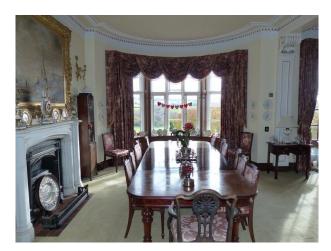

### Interior

Drawing room with blue carpet, large pictures, cream sofas, ornate ceiling and period fire place. Dinning room with green wallpaper, tiled floor covered by a red rug. Large dinning table and chairs. Snug Many double bedrooms Large period bathrooms