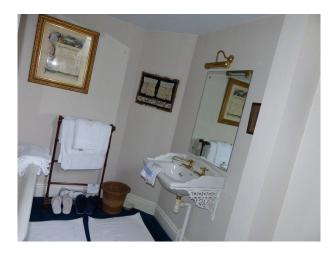

## Bathroom Types

- Cloakroom/WC
- Family Bathroom
- Period Bathroom

### Interior

Drawing room with blue carpet, large pictures, cream sofas, ornate ceiling and period fire place. Dinning room with green wallpaper, tiled floor covered by a red rug. Large dinning table and chairs. Snug Many double bedrooms Large period bathrooms