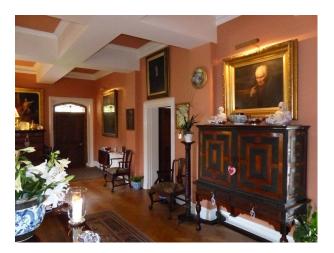

### Interior

Drawing room with blue carpet, large pictures, cream sofas, ornate ceiling and period fire place. Dinning room with green wallpaper, tiled floor covered by a red rug. Large dinning table and chairs. Snug Many double bedrooms Large period bathrooms