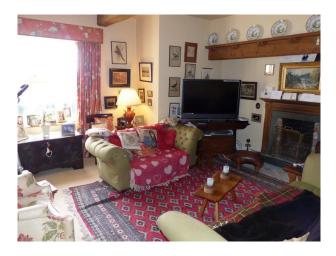

### Interior

Drawing room with blue carpet, large pictures, cream sofas, ornate ceiling and period fire place. Dinning room with green wallpaper, tiled floor covered by a red rug. Large dinning table and chairs. Snug Many double bedrooms Large period bathrooms