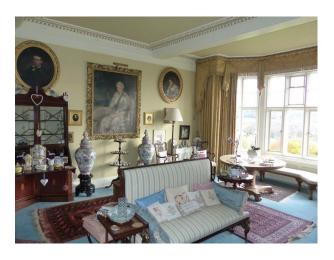

### Interior

Drawing room with blue carpet, large pictures, cream sofas, ornate ceiling and period fire place. Dinning room with green wallpaper, tiled floor covered by a red rug. Large dinning table and chairs. Snug Many double bedrooms Large period bathrooms