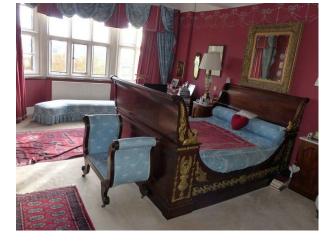

### Bedroom Types

- Double Bedroom
- Four Poster Bedroom
- Teenager's Bedroom
- Twin Bedroom

**Interior Features** 

• Furnished

• Period Fireplace

Period Staircase

### Interior

Drawing room with blue carpet, large pictures, cream sofas, ornate ceiling and period fire place. Dinning room with green wallpaper, tiled floor covered by a red rug. Large dinning table and chairs. Snug Many double bedrooms Large period bathrooms