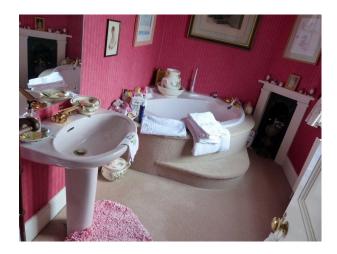

## Bathroom Types

- Cloakroom/WC
- Family Bathroom
- Period Bathroom

### Interior

Drawing room with blue carpet, large pictures, cream sofas, ornate ceiling and period fire place. Dinning room with green wallpaper, tiled floor covered by a red rug. Large dinning table and chairs. Snug Many double bedrooms Large period bathrooms