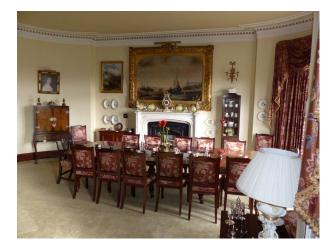

### Interior

Drawing room with blue carpet, large pictures, cream sofas, ornate ceiling and period fire place. Dinning room with green wallpaper, tiled floor covered by a red rug. Large dinning table and chairs. Snug Many double bedrooms Large period bathrooms