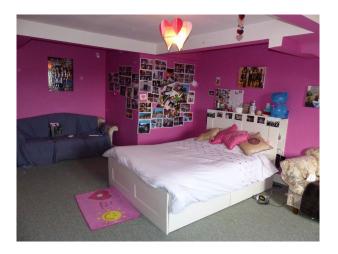

### Bedroom Types

- Double Bedroom
- Four Poster Bedroom
- Teenager's Bedroom
- Twin Bedroom

**Interior Features** 

• Furnished

• Period Fireplace

Period Staircase

### Interior

Drawing room with blue carpet, large pictures, cream sofas, ornate ceiling and period fire place. Dinning room with green wallpaper, tiled floor covered by a red rug. Large dinning table and chairs. Snug Many double bedrooms Large period bathrooms