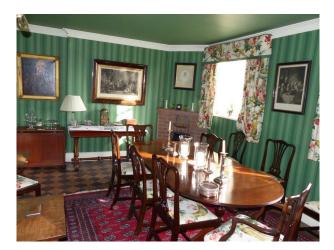

### Interior

Drawing room with blue carpet, large pictures, cream sofas, ornate ceiling and period fire place. Dinning room with green wallpaper, tiled floor covered by a red rug. Large dinning table and chairs. Snug Many double bedrooms Large period bathrooms