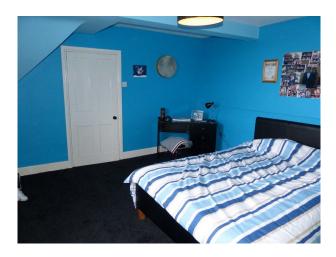

### Bedroom Types

- Double Bedroom
- Four Poster Bedroom
- Teenager's Bedroom
- Twin Bedroom

**Interior Features** 

• Furnished

• Period Fireplace

Period Staircase

### Interior

Drawing room with blue carpet, large pictures, cream sofas, ornate ceiling and period fire place. Dinning room with green wallpaper, tiled floor covered by a red rug. Large dinning table and chairs. Snug Many double bedrooms Large period bathrooms