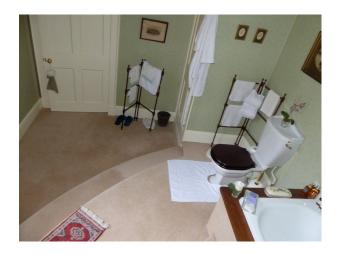

## Bathroom Types

- Cloakroom/WC
- Family Bathroom
- Period Bathroom

### Interior

Drawing room with blue carpet, large pictures, cream sofas, ornate ceiling and period fire place. Dinning room with green wallpaper, tiled floor covered by a red rug. Large dinning table and chairs. Snug Many double bedrooms Large period bathrooms