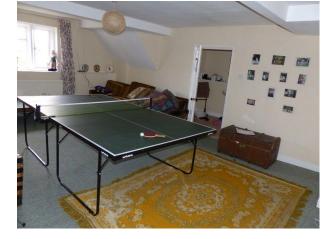

Green Room

Mains Water

• Toilets

- Games Room
- Green Room
- Hallway
- Library
- Living Room