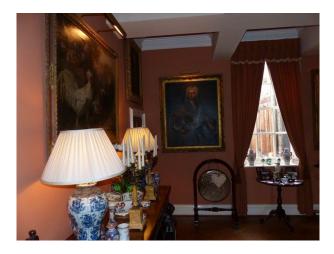

### Interior

Drawing room with blue carpet, large pictures, cream sofas, ornate ceiling and period fire place. Dinning room with green wallpaper, tiled floor covered by a red rug. Large dinning table and chairs. Snug Many double bedrooms Large period bathrooms