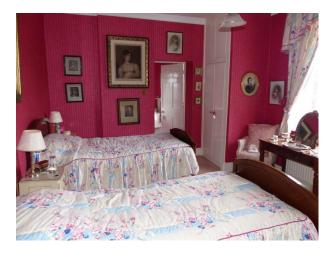

### Bedroom Types

- Double Bedroom
- Four Poster Bedroom
- Teenager's Bedroom
- Twin Bedroom

**Interior Features** 

• Furnished

• Period Fireplace

Period Staircase

### Interior

Drawing room with blue carpet, large pictures, cream sofas, ornate ceiling and period fire place. Dinning room with green wallpaper, tiled floor covered by a red rug. Large dinning table and chairs. Snug Many double bedrooms Large period bathrooms