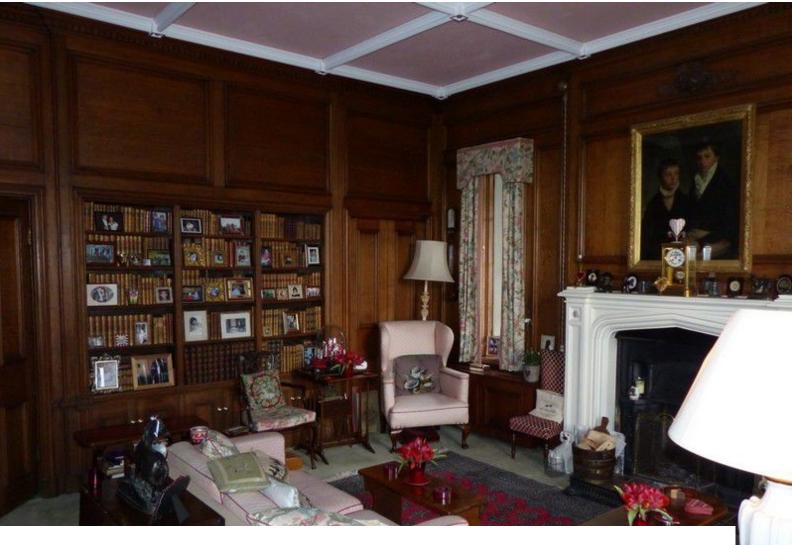

### Interior

Drawing room with blue carpet, large pictures, cream sofas, ornate ceiling and period fire place. Dinning room with green wallpaper, tiled floor covered by a red rug. Large dinning table and chairs. Snug Many double bedrooms Large period bathrooms