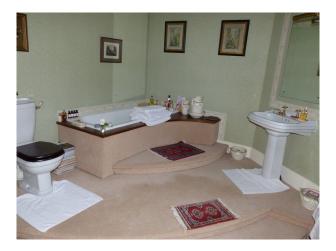

## Bathroom Types

- Cloakroom/WC
- Family Bathroom
- Period Bathroom

### Interior

Drawing room with blue carpet, large pictures, cream sofas, ornate ceiling and period fire place. Dinning room with green wallpaper, tiled floor covered by a red rug. Large dinning table and chairs. Snug Many double bedrooms Large period bathrooms