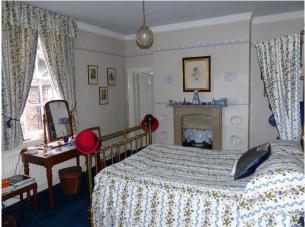

### Bedroom Types

- Double Bedroom
- Four Poster Bedroom
- Teenager's Bedroom
- Twin Bedroom

**Interior Features** 

• Furnished

• Period Fireplace

Period Staircase

### Interior

Drawing room with blue carpet, large pictures, cream sofas, ornate ceiling and period fire place. Dinning room with green wallpaper, tiled floor covered by a red rug. Large dinning table and chairs. Snug Many double bedrooms Large period bathrooms