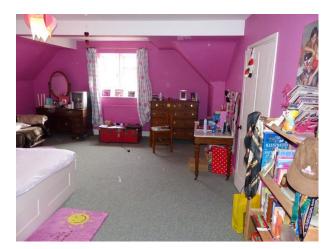

### Bedroom Types

- Double Bedroom
- Four Poster Bedroom
- Teenager's Bedroom
- Twin Bedroom

**Interior Features** 

• Furnished

• Period Fireplace

Period Staircase

### Interior

Drawing room with blue carpet, large pictures, cream sofas, ornate ceiling and period fire place. Dinning room with green wallpaper, tiled floor covered by a red rug. Large dinning table and chairs. Snug Many double bedrooms Large period bathrooms