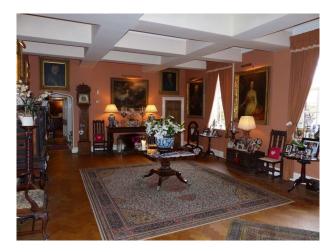

### Interior

Drawing room with blue carpet, large pictures, cream sofas, ornate ceiling and period fire place. Dinning room with green wallpaper, tiled floor covered by a red rug. Large dinning table and chairs. Snug Many double bedrooms Large period bathrooms