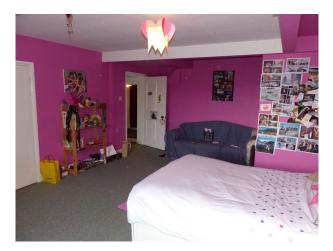

### Bedroom Types

- Double Bedroom
- Four Poster Bedroom
- Teenager's Bedroom
- Twin Bedroom

**Interior Features** 

• Furnished

• Period Fireplace

Period Staircase

### Interior

Drawing room with blue carpet, large pictures, cream sofas, ornate ceiling and period fire place. Dinning room with green wallpaper, tiled floor covered by a red rug. Large dinning table and chairs. Snug Many double bedrooms Large period bathrooms