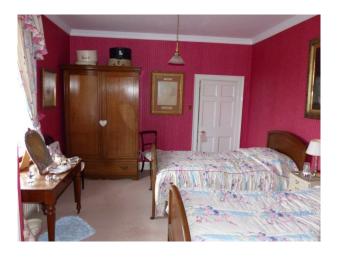

### Bedroom Types

- Double Bedroom
- Four Poster Bedroom
- Teenager's Bedroom
- Twin Bedroom

**Interior Features** 

• Furnished

• Period Fireplace

Period Staircase

### Interior

Drawing room with blue carpet, large pictures, cream sofas, ornate ceiling and period fire place. Dinning room with green wallpaper, tiled floor covered by a red rug. Large dinning table and chairs. Snug Many double bedrooms Large period bathrooms