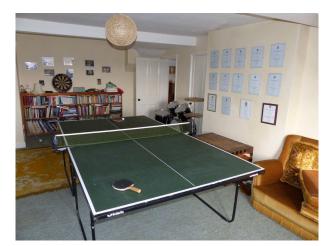

Green Room

Mains Water

• Toilets

- Games Room
- Green Room
- Hallway
- Library
- Living Room