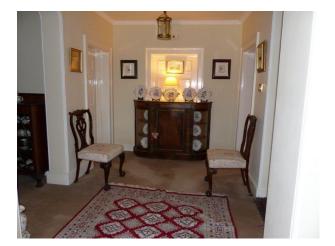

### Interior

Drawing room with blue carpet, large pictures, cream sofas, ornate ceiling and period fire place. Dinning room with green wallpaper, tiled floor covered by a red rug. Large dinning table and chairs. Snug Many double bedrooms Large period bathrooms