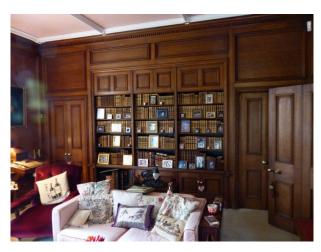

Green Room

Mains Water

• Toilets

- Games Room
- Green Room
- Hallway
- Library
- Living Room

### Interior

Drawing room with blue carpet, large pictures, cream sofas, ornate ceiling and period fire place. Dinning room with green wallpaper, tiled floor covered by a red rug. Large dinning table and chairs. Snug Many double bedrooms Large period bathrooms