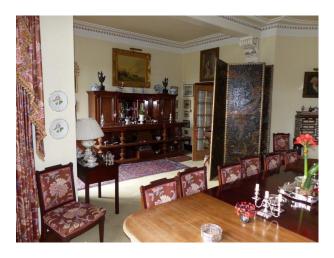

### Interior

Drawing room with blue carpet, large pictures, cream sofas, ornate ceiling and period fire place. Dinning room with green wallpaper, tiled floor covered by a red rug. Large dinning table and chairs. Snug Many double bedrooms Large period bathrooms