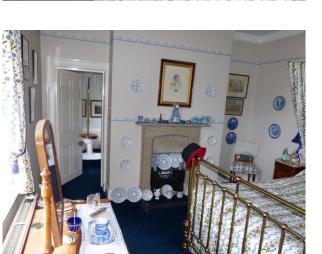

### Bedroom Types

- Double Bedroom
- Four Poster Bedroom
- Teenager's Bedroom
- Twin Bedroom

**Interior Features** 

• Furnished

• Period Fireplace

Period Staircase

### Interior

Drawing room with blue carpet, large pictures, cream sofas, ornate ceiling and period fire place. Dinning room with green wallpaper, tiled floor covered by a red rug. Large dinning table and chairs. Snug Many double bedrooms Large period bathrooms