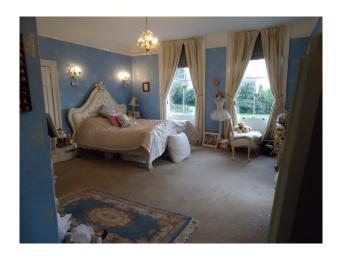

#### Bedroom 3

- Blue wallpaper
- Large windows
- French doors
- Gold dressing table and chair
- Large double bed