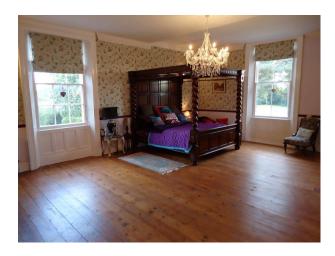

#### Bedroom 2

- Wooden floor
- Four poster bed
- Partial white wooden panelled wall
- Fire place
- Spacious room