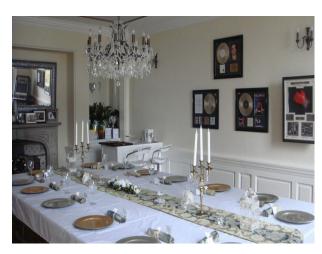

#### Dining Room

- Wooden floors
- Large dining table to seat 12
- Chandelier
- Fireplace
- Music memorabilia
- Wall mounted flat screen television