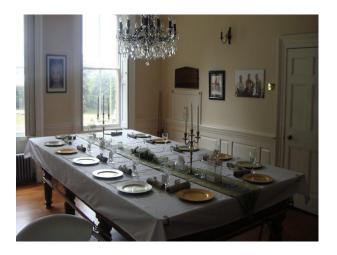

#### Dining Room

- Wooden floors
- Large dining table to seat 12
- Chandelier
- Fireplace
- Music memorabilia
- Wall mounted flat screen television