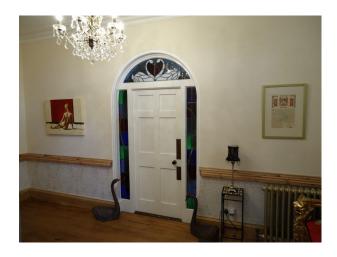

#### Lounge

- Green striped walls
- Large open fireplace with white tiles and white surround
- Various sofas
- Ornaments
- Arched doorway with stained glass