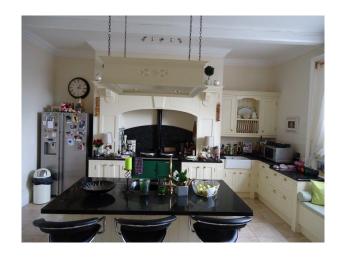

#### Kitchen

- Cream walls and units
- Black work surface
- Island / breakfast bar with bar style stools
- Green aga
- Large panelled window
- Tiled floor