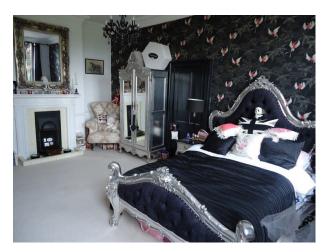

#### Bedroom 1

- White and black decor
- Renaissance style furniture
- Chandelier
- Wrought iron fire
- Mirrored