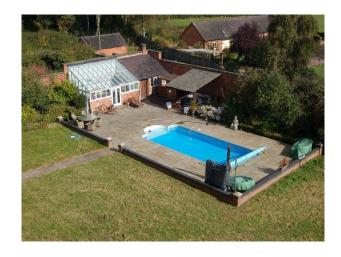

#### Other Property Features Include

- Lion Statues
- Large wooden gates
- Private grounds
- Long gravelled drive
- Lake / pond
- Childrens football nets

- Outbuildings with bar Outdoor swimming pool
- Greenhouse