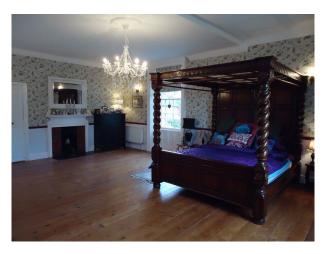

#### Bedroom 2

- Wooden floor
- Four poster bed
- Partial white wooden panelled wall
- Fire place
- Spacious room