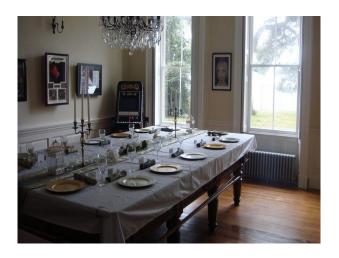

#### Dining Room

- Wooden floors
- Large dining table to seat 12
- Chandelier
- Fireplace
- Music memorabilia
- Wall mounted flat screen television