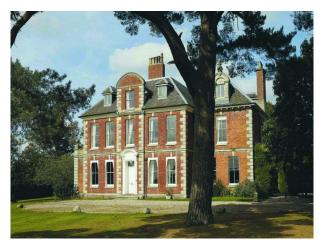

d walls
- Large open fireplace with white tiles and white surround
- Various sofas
- Ornaments
- Arched doorway with stained glass

#### Bedroom 1

- White and black decor
- Renaissance style furniture
- Chandelier
- Wrought iron fire
- Mirrored

#### Bedroom 2

- Wooden floor
- Four poster bed
- Partial white wooden panelled wall
- Fire place
- Spacious room

#### Bedroom 3

- Blue wallpaper
- Large windows
- French doors
- Gold dressing table and chair
- Large double bed

#### Games Room / Bedroom

- Pool Table
- Double bed
- Pitched roof
- Original oak beams
- Skylight

#### Other Property Features Include

- Lion Statues
- Large wooden gates
- Private grounds
- Long gravelled drive
- Lake / pond
- Childrens football nets

- Outbuildings with bar Outdoor swimming pool
- Greenhouse



















































































These plans are for guidance only and must not be relied upon as a statement of fact. Attention is drawn to the Important Notice.