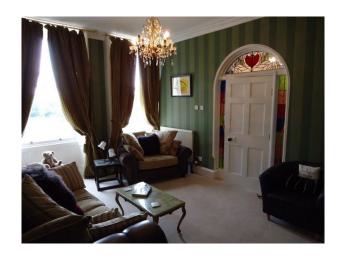

#### Lounge

- Green striped walls
- Large open fireplace with white tiles and white surround
- Various sofas
- Ornaments
- Arched doorway with stained glass