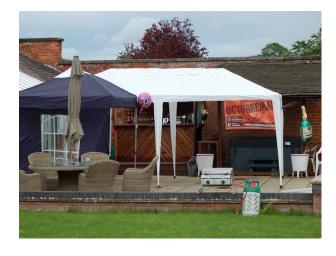

#### Other Property Features Include

- Lion Statues
- Large wooden gates
- Private grounds
- Long gravelled drive
- Lake / pond
- Childrens football nets

- Outbuildings with bar Outdoor swimming pool
- Greenhouse