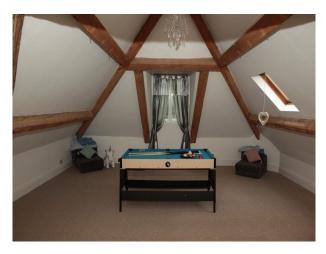

#### Games Room / Bedroom

- Pool Table
- Double bed
- Pitched roof
- Original oak beams
- Skylight