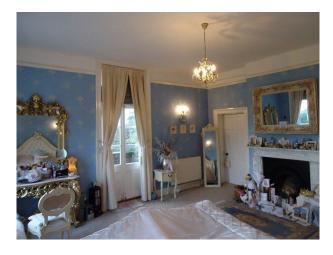

#### Bedroom 3

- Blue wallpaper
- Large windows
- French doors
- Gold dressing table and chair
- Large double bed