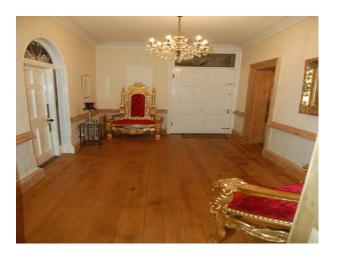

s
- Large open fireplace with white tiles and white surround
- Various sofas
- Ornaments
- Arched doorway with stained glass

#### Bedroom 1

- White and black decor
- Renaissance style furniture
- Chandelier
- Wrought iron fire
- Mirrored

#### Bedroom 2

- Wooden floor
- Four poster bed
- Partial white wooden panelled wall
- Fire place
- Spacious room

#### Bedroom 3

- Blue wallpaper
- Large windows
- French doors
- Gold dressing table and chair
- Large double bed

#### Games Room / Bedroom

- Pool Table
- Double bed
- Pitched roof
- Original oak beams
- Skylight

#### Other Property Features Include

- Lion Statues
- Large wooden gates
- Private grounds
- Long gravelled drive
- Lake / pond
- Childrens football nets

- Outbuildings with bar Outdoor swimming pool
- Greenhouse



















































































These plans are for guidance only and must not be relied upon as a statement of fact. Attention is drawn to the Important Notice.