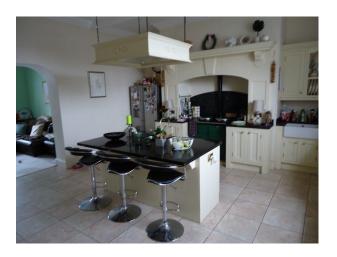

#### Kitchen

- Cream walls and units
- Black work surface
- Island / breakfast bar with bar style stools
- Green aga
- Large panelled window
- Tiled floor