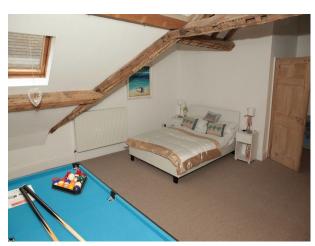

#### Games Room / Bedroom

- Pool Table
- Double bed
- Pitched roof
- Original oak beams
- Skylight