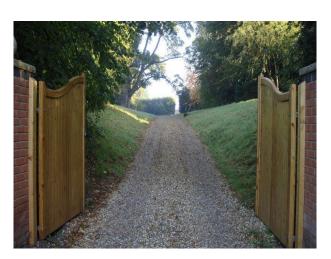

#### Other Property Features Include

- Lion Statues
- Large wooden gates
- Private grounds
- Long gravelled drive
- Lake / pond
- Childrens football nets

- Outbuildings with bar Outdoor swimming pool
- Greenhouse