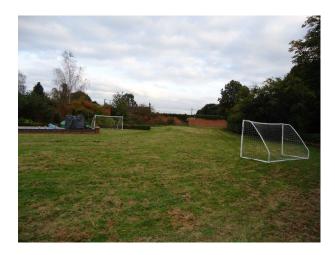

#### Other Property Features Include

- Lion Statues
- Large wooden gates
- Private grounds
- Long gravelled drive
- Lake / pond
- Childrens football nets

- Outbuildings with bar Outdoor swimming pool
- Greenhouse