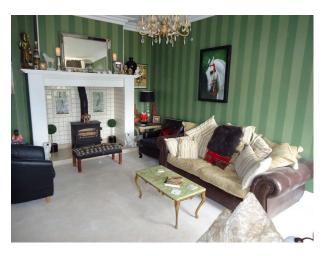

#### Living Room

- Cream / yellow walls
- Various sofas
- Large windows
- Open Wrought iron fireplace

#### Lounge

- Green striped walls
- Large open fireplace with white tiles and white surround
- Various sofas
- Ornaments
- Arched doorway with stained glass