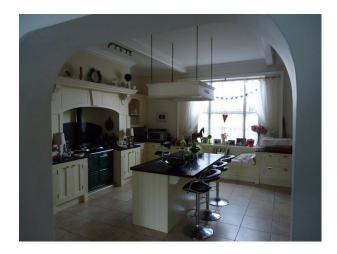

#### Kitchen

- Cream walls and units
- Black work surface
- Island / breakfast bar with bar style stools
- Green aga
- Large panelled window
- Tiled floor