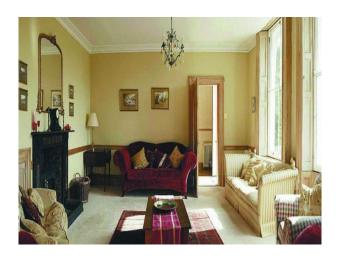

#### Living Room

- Cream / yellow walls
- Various sofas
- Large windows
- Open Wrought iron fireplace

#### Lounge

- Green striped walls
- Large open fireplace with white tiles and white surround
- Various sofas
- Ornaments
- Arched doorway with stained glass