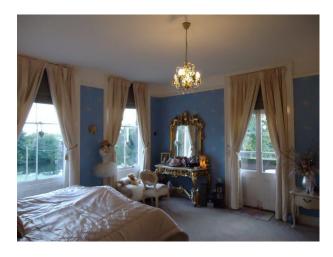

#### Bedroom 3

- Blue wallpaper
- Large windows
- French doors
- Gold dressing table and chair
- Large double bed