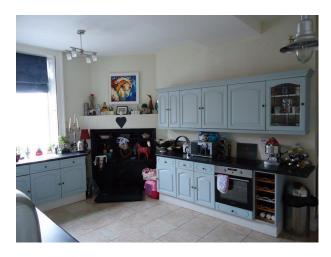

#### Kitchen

- Cream walls and units
- Black work surface
- Island / breakfast bar with bar style stools
- Green aga
- Large panelled window
- Tiled floor