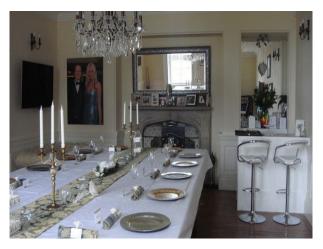

#### Dining Room

- Wooden floors
- Large dining table to seat 12
- Chandelier
- Fireplace
- Music memorabilia
- Wall mounted flat screen television