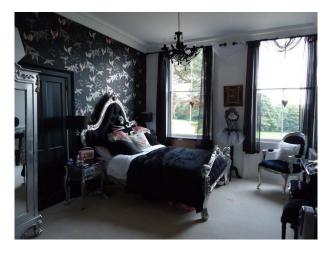

#### Bedroom 1

- White and black decor
- Renaissance style furniture
- Chandelier
- Wrought iron fire
- Mirrored