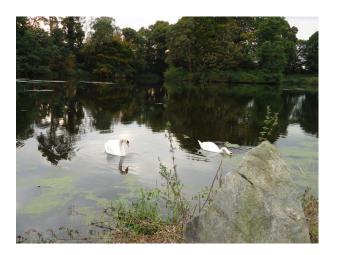

#### Other Property Features Include

- Lion Statues
- Large wooden gates
- Private grounds
- Long gravelled drive
- Lake / pond
- Childrens football nets

- Outbuildings with bar Outdoor swimming pool
- Greenhouse