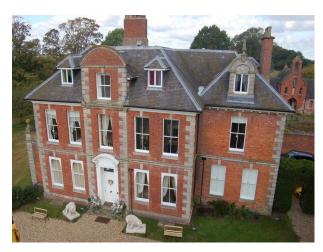

walls
- Large open fireplace with white tiles and white surround
- Various sofas
- Ornaments
- Arched doorway with stained glass

#### Bedroom 1

- White and black decor
- Renaissance style furniture
- Chandelier
- Wrought iron fire
- Mirrored

#### Bedroom 2

- Wooden floor
- Four poster bed
- Partial white wooden panelled wall
- Fire place
- Spacious room

#### Bedroom 3

- Blue wallpaper
- Large windows
- French doors
- Gold dressing table and chair
- Large double bed

#### Games Room / Bedroom

- Pool Table
- Double bed
- Pitched roof
- Original oak beams
- Skylight

#### Other Property Features Include

- Lion Statues
- Large wooden gates
- Private grounds
- Long gravelled drive
- Lake / pond
- Childrens football nets

- Outbuildings with bar Outdoor swimming pool
- Greenhouse



















































































These plans are for guidance only and must not be relied upon as a statement of fact. Attention is drawn to the Important Notice.