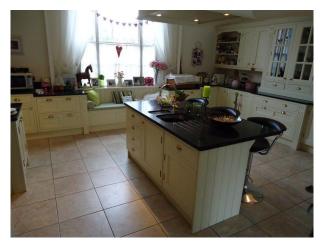

#### Kitchen

- Cream walls and units
- Black work surface
- Island / breakfast bar with bar style stools
- Green aga
- Large panelled window
- Tiled floor