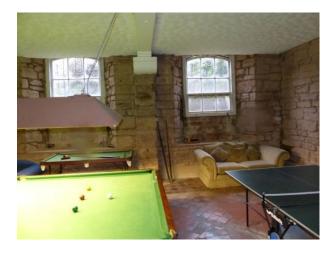

#### **Features:**

| Bathroom Types                                                       | Bedroom Types                                                                                                 | <b>Exterior Features</b>                                            | Facilities                                                                                                                      |
|----------------------------------------------------------------------|---------------------------------------------------------------------------------------------------------------|---------------------------------------------------------------------|---------------------------------------------------------------------------------------------------------------------------------|
| <ul><li>Family Bathroom</li><li>Period Bathroom</li></ul>            | <ul><li>Double Bedroom</li><li>Spare Bedroom</li><li>Twin Bedroom</li></ul>                                   | <ul><li>Formal Gardens</li><li>Fountain</li><li>Lake/Pond</li></ul> | <ul> <li>Domestic Power</li> <li>Green Room</li> <li>Internet Access</li> <li>Mains Water</li> <li>Toilets</li> </ul>           |
| Floors                                                               | Interior Features                                                                                             | Kitchen Facilities                                                  | Kitchen types                                                                                                                   |
| <ul><li>Carpet</li><li>Real Wood Floor</li><li>Tiled Floor</li></ul> | <ul> <li>Furnished</li> <li>Period Fireplace</li> <li>Period Staircase</li> <li>Sweeping Staircase</li> </ul> | <ul><li> Aga</li><li> Large Dining Table</li></ul>                  | <ul><li>Rustic Kitchens</li><li>Wooden Units</li></ul>                                                                          |
| Parking                                                              | Rooms                                                                                                         | Views                                                               | Walls & Windows                                                                                                                 |
| • Driveway                                                           | <ul> <li>Dining Room</li> <li>Drawing Room</li> <li>Games Room</li> <li>Hallway</li> <li>Lounge</li> </ul>    | • Countryside View                                                  | <ul> <li>Large Windows</li> <li>Painted Walls</li> <li>Paneled Walls</li> <li>Stone Walls</li> <li>Wallpapered Walls</li> </ul> |