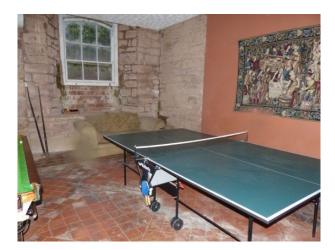

#### **Features:**

| Bathroom Types                                                       | Bedroom Types                                                                                                 | <b>Exterior Features</b>                                            | Facilities                                                                                                                      |
|----------------------------------------------------------------------|---------------------------------------------------------------------------------------------------------------|---------------------------------------------------------------------|---------------------------------------------------------------------------------------------------------------------------------|
| <ul><li>Family Bathroom</li><li>Period Bathroom</li></ul>            | <ul><li>Double Bedroom</li><li>Spare Bedroom</li><li>Twin Bedroom</li></ul>                                   | <ul><li>Formal Gardens</li><li>Fountain</li><li>Lake/Pond</li></ul> | <ul> <li>Domestic Power</li> <li>Green Room</li> <li>Internet Access</li> <li>Mains Water</li> <li>Toilets</li> </ul>           |
| Floors                                                               | Interior Features                                                                                             | Kitchen Facilities                                                  | Kitchen types                                                                                                                   |
| <ul><li>Carpet</li><li>Real Wood Floor</li><li>Tiled Floor</li></ul> | <ul> <li>Furnished</li> <li>Period Fireplace</li> <li>Period Staircase</li> <li>Sweeping Staircase</li> </ul> | <ul><li> Aga</li><li> Large Dining Table</li></ul>                  | <ul><li>Rustic Kitchens</li><li>Wooden Units</li></ul>                                                                          |
| Parking                                                              | Rooms                                                                                                         | Views                                                               | Walls & Windows                                                                                                                 |
| • Driveway                                                           | <ul> <li>Dining Room</li> <li>Drawing Room</li> <li>Games Room</li> <li>Hallway</li> <li>Lounge</li> </ul>    | • Countryside View                                                  | <ul> <li>Large Windows</li> <li>Painted Walls</li> <li>Paneled Walls</li> <li>Stone Walls</li> <li>Wallpapered Walls</li> </ul> |