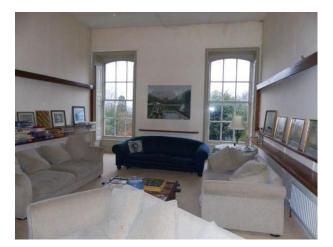

#### **Features:**

| Bathroom Types                                                       | Bedroom Types                                                                                                 | <b>Exterior Features</b>                                            | Facilities                                                                                                                      |
|----------------------------------------------------------------------|---------------------------------------------------------------------------------------------------------------|---------------------------------------------------------------------|---------------------------------------------------------------------------------------------------------------------------------|
| <ul><li>Family Bathroom</li><li>Period Bathroom</li></ul>            | <ul><li>Double Bedroom</li><li>Spare Bedroom</li><li>Twin Bedroom</li></ul>                                   | <ul><li>Formal Gardens</li><li>Fountain</li><li>Lake/Pond</li></ul> | <ul> <li>Domestic Power</li> <li>Green Room</li> <li>Internet Access</li> <li>Mains Water</li> <li>Toilets</li> </ul>           |
| Floors                                                               | Interior Features                                                                                             | Kitchen Facilities                                                  | Kitchen types                                                                                                                   |
| <ul><li>Carpet</li><li>Real Wood Floor</li><li>Tiled Floor</li></ul> | <ul> <li>Furnished</li> <li>Period Fireplace</li> <li>Period Staircase</li> <li>Sweeping Staircase</li> </ul> | <ul><li> Aga</li><li> Large Dining Table</li></ul>                  | <ul><li>Rustic Kitchens</li><li>Wooden Units</li></ul>                                                                          |
| Parking                                                              | Rooms                                                                                                         | Views                                                               | Walls & Windows                                                                                                                 |
| • Driveway                                                           | <ul> <li>Dining Room</li> <li>Drawing Room</li> <li>Games Room</li> <li>Hallway</li> <li>Lounge</li> </ul>    | • Countryside View                                                  | <ul> <li>Large Windows</li> <li>Painted Walls</li> <li>Paneled Walls</li> <li>Stone Walls</li> <li>Wallpapered Walls</li> </ul> |