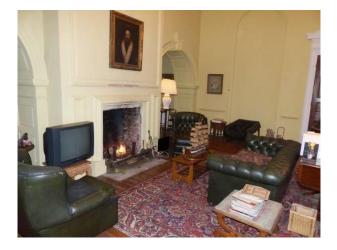

#### **Features:**

| Bathroom Types                                                       | Bedroom Types                                                                                                 | <b>Exterior Features</b>                                            | Facilities                                                                                                                      |
|----------------------------------------------------------------------|---------------------------------------------------------------------------------------------------------------|---------------------------------------------------------------------|---------------------------------------------------------------------------------------------------------------------------------|
| <ul><li>Family Bathroom</li><li>Period Bathroom</li></ul>            | <ul><li>Double Bedroom</li><li>Spare Bedroom</li><li>Twin Bedroom</li></ul>                                   | <ul><li>Formal Gardens</li><li>Fountain</li><li>Lake/Pond</li></ul> | <ul> <li>Domestic Power</li> <li>Green Room</li> <li>Internet Access</li> <li>Mains Water</li> <li>Toilets</li> </ul>           |
| Floors                                                               | Interior Features                                                                                             | Kitchen Facilities                                                  | Kitchen types                                                                                                                   |
| <ul><li>Carpet</li><li>Real Wood Floor</li><li>Tiled Floor</li></ul> | <ul> <li>Furnished</li> <li>Period Fireplace</li> <li>Period Staircase</li> <li>Sweeping Staircase</li> </ul> | <ul><li> Aga</li><li> Large Dining Table</li></ul>                  | <ul><li>Rustic Kitchens</li><li>Wooden Units</li></ul>                                                                          |
| Parking                                                              | Rooms                                                                                                         | Views                                                               | Walls & Windows                                                                                                                 |
| • Driveway                                                           | <ul> <li>Dining Room</li> <li>Drawing Room</li> <li>Games Room</li> <li>Hallway</li> <li>Lounge</li> </ul>    | • Countryside View                                                  | <ul> <li>Large Windows</li> <li>Painted Walls</li> <li>Paneled Walls</li> <li>Stone Walls</li> <li>Wallpapered Walls</li> </ul> |