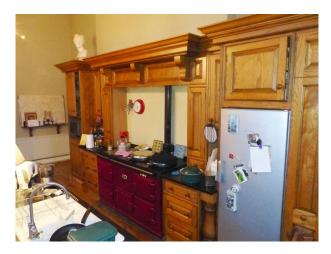

#### **Features:**

| Bathroom Types                                                       | Bedroom Types                                                                                                 | <b>Exterior Features</b>                                            | Facilities                                                                                                                      |
|----------------------------------------------------------------------|---------------------------------------------------------------------------------------------------------------|---------------------------------------------------------------------|---------------------------------------------------------------------------------------------------------------------------------|
| <ul><li>Family Bathroom</li><li>Period Bathroom</li></ul>            | <ul><li>Double Bedroom</li><li>Spare Bedroom</li><li>Twin Bedroom</li></ul>                                   | <ul><li>Formal Gardens</li><li>Fountain</li><li>Lake/Pond</li></ul> | <ul> <li>Domestic Power</li> <li>Green Room</li> <li>Internet Access</li> <li>Mains Water</li> <li>Toilets</li> </ul>           |
| Floors                                                               | Interior Features                                                                                             | Kitchen Facilities                                                  | Kitchen types                                                                                                                   |
| <ul><li>Carpet</li><li>Real Wood Floor</li><li>Tiled Floor</li></ul> | <ul> <li>Furnished</li> <li>Period Fireplace</li> <li>Period Staircase</li> <li>Sweeping Staircase</li> </ul> | <ul><li> Aga</li><li> Large Dining Table</li></ul>                  | <ul><li>Rustic Kitchens</li><li>Wooden Units</li></ul>                                                                          |
| Parking                                                              | Rooms                                                                                                         | Views                                                               | Walls & Windows                                                                                                                 |
| • Driveway                                                           | <ul> <li>Dining Room</li> <li>Drawing Room</li> <li>Games Room</li> <li>Hallway</li> <li>Lounge</li> </ul>    | • Countryside View                                                  | <ul> <li>Large Windows</li> <li>Painted Walls</li> <li>Paneled Walls</li> <li>Stone Walls</li> <li>Wallpapered Walls</li> </ul> |