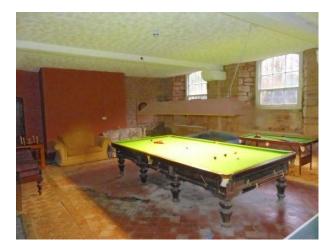

#### **Features:**

| Bathroom Types                                                       | Bedroom Types                                                                                                 | <b>Exterior Features</b>                                            | Facilities                                                                                                                      |
|----------------------------------------------------------------------|---------------------------------------------------------------------------------------------------------------|---------------------------------------------------------------------|---------------------------------------------------------------------------------------------------------------------------------|
| <ul><li>Family Bathroom</li><li>Period Bathroom</li></ul>            | <ul><li>Double Bedroom</li><li>Spare Bedroom</li><li>Twin Bedroom</li></ul>                                   | <ul><li>Formal Gardens</li><li>Fountain</li><li>Lake/Pond</li></ul> | <ul> <li>Domestic Power</li> <li>Green Room</li> <li>Internet Access</li> <li>Mains Water</li> <li>Toilets</li> </ul>           |
| Floors                                                               | Interior Features                                                                                             | Kitchen Facilities                                                  | Kitchen types                                                                                                                   |
| <ul><li>Carpet</li><li>Real Wood Floor</li><li>Tiled Floor</li></ul> | <ul> <li>Furnished</li> <li>Period Fireplace</li> <li>Period Staircase</li> <li>Sweeping Staircase</li> </ul> | <ul><li> Aga</li><li> Large Dining Table</li></ul>                  | <ul><li>Rustic Kitchens</li><li>Wooden Units</li></ul>                                                                          |
| Parking                                                              | Rooms                                                                                                         | Views                                                               | Walls & Windows                                                                                                                 |
| • Driveway                                                           | <ul> <li>Dining Room</li> <li>Drawing Room</li> <li>Games Room</li> <li>Hallway</li> <li>Lounge</li> </ul>    | • Countryside View                                                  | <ul> <li>Large Windows</li> <li>Painted Walls</li> <li>Paneled Walls</li> <li>Stone Walls</li> <li>Wallpapered Walls</li> </ul> |