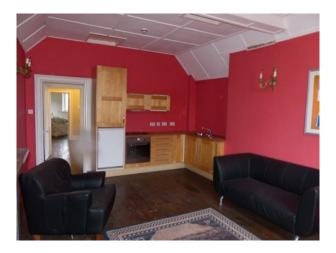

#### **Features:**

| Bathroom Types                                                       | Bedroom Types                                                                                                 | <b>Exterior Features</b>                                            | Facilities                                                                                                                      |
|----------------------------------------------------------------------|---------------------------------------------------------------------------------------------------------------|---------------------------------------------------------------------|---------------------------------------------------------------------------------------------------------------------------------|
| <ul><li>Family Bathroom</li><li>Period Bathroom</li></ul>            | <ul><li>Double Bedroom</li><li>Spare Bedroom</li><li>Twin Bedroom</li></ul>                                   | <ul><li>Formal Gardens</li><li>Fountain</li><li>Lake/Pond</li></ul> | <ul> <li>Domestic Power</li> <li>Green Room</li> <li>Internet Access</li> <li>Mains Water</li> <li>Toilets</li> </ul>           |
| Floors                                                               | Interior Features                                                                                             | Kitchen Facilities                                                  | Kitchen types                                                                                                                   |
| <ul><li>Carpet</li><li>Real Wood Floor</li><li>Tiled Floor</li></ul> | <ul> <li>Furnished</li> <li>Period Fireplace</li> <li>Period Staircase</li> <li>Sweeping Staircase</li> </ul> | <ul><li> Aga</li><li> Large Dining Table</li></ul>                  | <ul><li>Rustic Kitchens</li><li>Wooden Units</li></ul>                                                                          |
| Parking                                                              | Rooms                                                                                                         | Views                                                               | Walls & Windows                                                                                                                 |
| • Driveway                                                           | <ul> <li>Dining Room</li> <li>Drawing Room</li> <li>Games Room</li> <li>Hallway</li> <li>Lounge</li> </ul>    | • Countryside View                                                  | <ul> <li>Large Windows</li> <li>Painted Walls</li> <li>Paneled Walls</li> <li>Stone Walls</li> <li>Wallpapered Walls</li> </ul> |