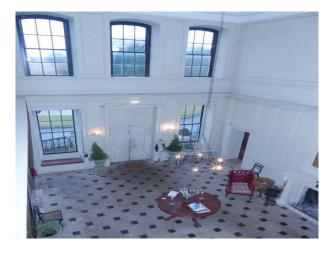

#### **Features:**

| Bathroom Types                                                       | Bedroom Types                                                                                                 | <b>Exterior Features</b>                                            | Facilities                                                                                                                      |
|----------------------------------------------------------------------|---------------------------------------------------------------------------------------------------------------|---------------------------------------------------------------------|---------------------------------------------------------------------------------------------------------------------------------|
| <ul><li>Family Bathroom</li><li>Period Bathroom</li></ul>            | <ul><li>Double Bedroom</li><li>Spare Bedroom</li><li>Twin Bedroom</li></ul>                                   | <ul><li>Formal Gardens</li><li>Fountain</li><li>Lake/Pond</li></ul> | <ul> <li>Domestic Power</li> <li>Green Room</li> <li>Internet Access</li> <li>Mains Water</li> <li>Toilets</li> </ul>           |
| Floors                                                               | Interior Features                                                                                             | Kitchen Facilities                                                  | Kitchen types                                                                                                                   |
| <ul><li>Carpet</li><li>Real Wood Floor</li><li>Tiled Floor</li></ul> | <ul> <li>Furnished</li> <li>Period Fireplace</li> <li>Period Staircase</li> <li>Sweeping Staircase</li> </ul> | <ul><li> Aga</li><li> Large Dining Table</li></ul>                  | <ul><li>Rustic Kitchens</li><li>Wooden Units</li></ul>                                                                          |
| Parking                                                              | Rooms                                                                                                         | Views                                                               | Walls & Windows                                                                                                                 |
| • Driveway                                                           | <ul> <li>Dining Room</li> <li>Drawing Room</li> <li>Games Room</li> <li>Hallway</li> <li>Lounge</li> </ul>    | • Countryside View                                                  | <ul> <li>Large Windows</li> <li>Painted Walls</li> <li>Paneled Walls</li> <li>Stone Walls</li> <li>Wallpapered Walls</li> </ul> |