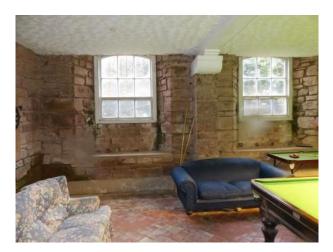

#### **Features:**

| Bathroom Types                                                       | Bedroom Types                                                                                                 | <b>Exterior Features</b>                                            | Facilities                                                                                                                      |
|----------------------------------------------------------------------|---------------------------------------------------------------------------------------------------------------|---------------------------------------------------------------------|---------------------------------------------------------------------------------------------------------------------------------|
| <ul><li>Family Bathroom</li><li>Period Bathroom</li></ul>            | <ul><li>Double Bedroom</li><li>Spare Bedroom</li><li>Twin Bedroom</li></ul>                                   | <ul><li>Formal Gardens</li><li>Fountain</li><li>Lake/Pond</li></ul> | <ul> <li>Domestic Power</li> <li>Green Room</li> <li>Internet Access</li> <li>Mains Water</li> <li>Toilets</li> </ul>           |
| Floors                                                               | Interior Features                                                                                             | Kitchen Facilities                                                  | Kitchen types                                                                                                                   |
| <ul><li>Carpet</li><li>Real Wood Floor</li><li>Tiled Floor</li></ul> | <ul> <li>Furnished</li> <li>Period Fireplace</li> <li>Period Staircase</li> <li>Sweeping Staircase</li> </ul> | <ul><li> Aga</li><li> Large Dining Table</li></ul>                  | <ul><li>Rustic Kitchens</li><li>Wooden Units</li></ul>                                                                          |
| Parking                                                              | Rooms                                                                                                         | Views                                                               | Walls & Windows                                                                                                                 |
| • Driveway                                                           | <ul> <li>Dining Room</li> <li>Drawing Room</li> <li>Games Room</li> <li>Hallway</li> <li>Lounge</li> </ul>    | • Countryside View                                                  | <ul> <li>Large Windows</li> <li>Painted Walls</li> <li>Paneled Walls</li> <li>Stone Walls</li> <li>Wallpapered Walls</li> </ul> |