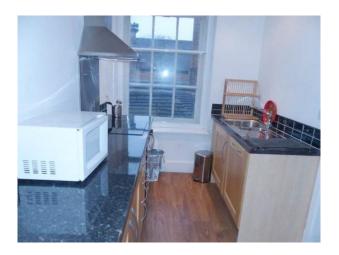

#### **Features:**

| Bathroom Types                                                       | Bedroom Types                                                                                                 | <b>Exterior Features</b>                                            | Facilities                                                                                                                      |
|----------------------------------------------------------------------|---------------------------------------------------------------------------------------------------------------|---------------------------------------------------------------------|---------------------------------------------------------------------------------------------------------------------------------|
| <ul><li>Family Bathroom</li><li>Period Bathroom</li></ul>            | <ul><li>Double Bedroom</li><li>Spare Bedroom</li><li>Twin Bedroom</li></ul>                                   | <ul><li>Formal Gardens</li><li>Fountain</li><li>Lake/Pond</li></ul> | <ul> <li>Domestic Power</li> <li>Green Room</li> <li>Internet Access</li> <li>Mains Water</li> <li>Toilets</li> </ul>           |
| Floors                                                               | Interior Features                                                                                             | Kitchen Facilities                                                  | Kitchen types                                                                                                                   |
| <ul><li>Carpet</li><li>Real Wood Floor</li><li>Tiled Floor</li></ul> | <ul> <li>Furnished</li> <li>Period Fireplace</li> <li>Period Staircase</li> <li>Sweeping Staircase</li> </ul> | <ul><li> Aga</li><li> Large Dining Table</li></ul>                  | <ul><li>Rustic Kitchens</li><li>Wooden Units</li></ul>                                                                          |
| Parking                                                              | Rooms                                                                                                         | Views                                                               | Walls & Windows                                                                                                                 |
| • Driveway                                                           | <ul> <li>Dining Room</li> <li>Drawing Room</li> <li>Games Room</li> <li>Hallway</li> <li>Lounge</li> </ul>    | • Countryside View                                                  | <ul> <li>Large Windows</li> <li>Painted Walls</li> <li>Paneled Walls</li> <li>Stone Walls</li> <li>Wallpapered Walls</li> </ul> |