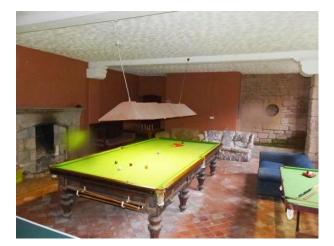

#### **Features:**

| Bathroom Types                                                       | Bedroom Types                                                                                                 | <b>Exterior Features</b>                                            | Facilities                                                                                                                      |
|----------------------------------------------------------------------|---------------------------------------------------------------------------------------------------------------|---------------------------------------------------------------------|---------------------------------------------------------------------------------------------------------------------------------|
| <ul><li>Family Bathroom</li><li>Period Bathroom</li></ul>            | <ul><li>Double Bedroom</li><li>Spare Bedroom</li><li>Twin Bedroom</li></ul>                                   | <ul><li>Formal Gardens</li><li>Fountain</li><li>Lake/Pond</li></ul> | <ul> <li>Domestic Power</li> <li>Green Room</li> <li>Internet Access</li> <li>Mains Water</li> <li>Toilets</li> </ul>           |
| Floors                                                               | Interior Features                                                                                             | Kitchen Facilities                                                  | Kitchen types                                                                                                                   |
| <ul><li>Carpet</li><li>Real Wood Floor</li><li>Tiled Floor</li></ul> | <ul> <li>Furnished</li> <li>Period Fireplace</li> <li>Period Staircase</li> <li>Sweeping Staircase</li> </ul> | <ul><li> Aga</li><li> Large Dining Table</li></ul>                  | <ul><li>Rustic Kitchens</li><li>Wooden Units</li></ul>                                                                          |
| Parking                                                              | Rooms                                                                                                         | Views                                                               | Walls & Windows                                                                                                                 |
| • Driveway                                                           | <ul> <li>Dining Room</li> <li>Drawing Room</li> <li>Games Room</li> <li>Hallway</li> <li>Lounge</li> </ul>    | • Countryside View                                                  | <ul> <li>Large Windows</li> <li>Painted Walls</li> <li>Paneled Walls</li> <li>Stone Walls</li> <li>Wallpapered Walls</li> </ul> |