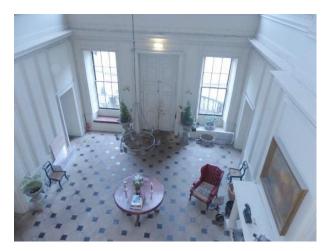

#### **Features:**

| Bathroom Types                                                       | Bedroom Types                                                                                                 | <b>Exterior Features</b>                                            | Facilities                                                                                                                      |
|----------------------------------------------------------------------|---------------------------------------------------------------------------------------------------------------|---------------------------------------------------------------------|---------------------------------------------------------------------------------------------------------------------------------|
| <ul><li>Family Bathroom</li><li>Period Bathroom</li></ul>            | <ul><li>Double Bedroom</li><li>Spare Bedroom</li><li>Twin Bedroom</li></ul>                                   | <ul><li>Formal Gardens</li><li>Fountain</li><li>Lake/Pond</li></ul> | <ul> <li>Domestic Power</li> <li>Green Room</li> <li>Internet Access</li> <li>Mains Water</li> <li>Toilets</li> </ul>           |
| Floors                                                               | Interior Features                                                                                             | Kitchen Facilities                                                  | Kitchen types                                                                                                                   |
| <ul><li>Carpet</li><li>Real Wood Floor</li><li>Tiled Floor</li></ul> | <ul> <li>Furnished</li> <li>Period Fireplace</li> <li>Period Staircase</li> <li>Sweeping Staircase</li> </ul> | <ul><li> Aga</li><li> Large Dining Table</li></ul>                  | <ul><li>Rustic Kitchens</li><li>Wooden Units</li></ul>                                                                          |
| Parking                                                              | Rooms                                                                                                         | Views                                                               | Walls & Windows                                                                                                                 |
| • Driveway                                                           | <ul> <li>Dining Room</li> <li>Drawing Room</li> <li>Games Room</li> <li>Hallway</li> <li>Lounge</li> </ul>    | • Countryside View                                                  | <ul> <li>Large Windows</li> <li>Painted Walls</li> <li>Paneled Walls</li> <li>Stone Walls</li> <li>Wallpapered Walls</li> </ul> |