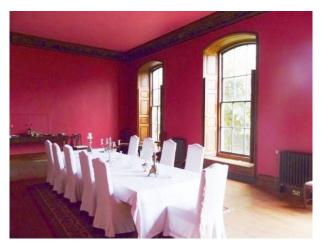

#### **Features:**

| Bathroom Types                                                       | Bedroom Types                                                                                                 | <b>Exterior Features</b>                                            | Facilities                                                                                                                      |
|----------------------------------------------------------------------|---------------------------------------------------------------------------------------------------------------|---------------------------------------------------------------------|---------------------------------------------------------------------------------------------------------------------------------|
| <ul><li>Family Bathroom</li><li>Period Bathroom</li></ul>            | <ul><li>Double Bedroom</li><li>Spare Bedroom</li><li>Twin Bedroom</li></ul>                                   | <ul><li>Formal Gardens</li><li>Fountain</li><li>Lake/Pond</li></ul> | <ul> <li>Domestic Power</li> <li>Green Room</li> <li>Internet Access</li> <li>Mains Water</li> <li>Toilets</li> </ul>           |
| Floors                                                               | Interior Features                                                                                             | Kitchen Facilities                                                  | Kitchen types                                                                                                                   |
| <ul><li>Carpet</li><li>Real Wood Floor</li><li>Tiled Floor</li></ul> | <ul> <li>Furnished</li> <li>Period Fireplace</li> <li>Period Staircase</li> <li>Sweeping Staircase</li> </ul> | <ul><li> Aga</li><li> Large Dining Table</li></ul>                  | <ul><li>Rustic Kitchens</li><li>Wooden Units</li></ul>                                                                          |
| Parking                                                              | Rooms                                                                                                         | Views                                                               | Walls & Windows                                                                                                                 |
| • Driveway                                                           | <ul> <li>Dining Room</li> <li>Drawing Room</li> <li>Games Room</li> <li>Hallway</li> <li>Lounge</li> </ul>    | • Countryside View                                                  | <ul> <li>Large Windows</li> <li>Painted Walls</li> <li>Paneled Walls</li> <li>Stone Walls</li> <li>Wallpapered Walls</li> </ul> |