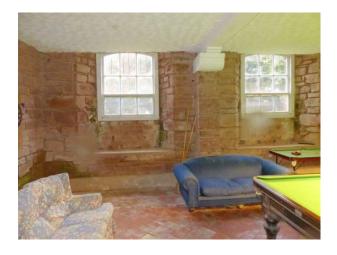

#### **Features:**

| Bathroom Types                                                       | Bedroom Types                                                                                                 | <b>Exterior Features</b>                                            | Facilities                                                                                                                      |
|----------------------------------------------------------------------|---------------------------------------------------------------------------------------------------------------|---------------------------------------------------------------------|---------------------------------------------------------------------------------------------------------------------------------|
| <ul><li>Family Bathroom</li><li>Period Bathroom</li></ul>            | <ul><li>Double Bedroom</li><li>Spare Bedroom</li><li>Twin Bedroom</li></ul>                                   | <ul><li>Formal Gardens</li><li>Fountain</li><li>Lake/Pond</li></ul> | <ul> <li>Domestic Power</li> <li>Green Room</li> <li>Internet Access</li> <li>Mains Water</li> <li>Toilets</li> </ul>           |
| Floors                                                               | Interior Features                                                                                             | Kitchen Facilities                                                  | Kitchen types                                                                                                                   |
| <ul><li>Carpet</li><li>Real Wood Floor</li><li>Tiled Floor</li></ul> | <ul> <li>Furnished</li> <li>Period Fireplace</li> <li>Period Staircase</li> <li>Sweeping Staircase</li> </ul> | <ul><li> Aga</li><li> Large Dining Table</li></ul>                  | <ul><li>Rustic Kitchens</li><li>Wooden Units</li></ul>                                                                          |
| Parking                                                              | Rooms                                                                                                         | Views                                                               | Walls & Windows                                                                                                                 |
| • Driveway                                                           | <ul> <li>Dining Room</li> <li>Drawing Room</li> <li>Games Room</li> <li>Hallway</li> <li>Lounge</li> </ul>    | • Countryside View                                                  | <ul> <li>Large Windows</li> <li>Painted Walls</li> <li>Paneled Walls</li> <li>Stone Walls</li> <li>Wallpapered Walls</li> </ul> |