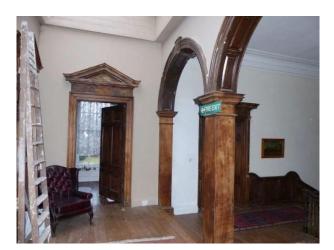

#### **Features:**

| Bathroom Types                                                       | Bedroom Types                                                                                                 | <b>Exterior Features</b>                                            | Facilities                                                                                                                      |
|----------------------------------------------------------------------|---------------------------------------------------------------------------------------------------------------|---------------------------------------------------------------------|---------------------------------------------------------------------------------------------------------------------------------|
| <ul><li>Family Bathroom</li><li>Period Bathroom</li></ul>            | <ul><li>Double Bedroom</li><li>Spare Bedroom</li><li>Twin Bedroom</li></ul>                                   | <ul><li>Formal Gardens</li><li>Fountain</li><li>Lake/Pond</li></ul> | <ul> <li>Domestic Power</li> <li>Green Room</li> <li>Internet Access</li> <li>Mains Water</li> <li>Toilets</li> </ul>           |
| Floors                                                               | Interior Features                                                                                             | Kitchen Facilities                                                  | Kitchen types                                                                                                                   |
| <ul><li>Carpet</li><li>Real Wood Floor</li><li>Tiled Floor</li></ul> | <ul> <li>Furnished</li> <li>Period Fireplace</li> <li>Period Staircase</li> <li>Sweeping Staircase</li> </ul> | <ul><li> Aga</li><li> Large Dining Table</li></ul>                  | <ul><li>Rustic Kitchens</li><li>Wooden Units</li></ul>                                                                          |
| Parking                                                              | Rooms                                                                                                         | Views                                                               | Walls & Windows                                                                                                                 |
| • Driveway                                                           | <ul> <li>Dining Room</li> <li>Drawing Room</li> <li>Games Room</li> <li>Hallway</li> <li>Lounge</li> </ul>    | • Countryside View                                                  | <ul> <li>Large Windows</li> <li>Painted Walls</li> <li>Paneled Walls</li> <li>Stone Walls</li> <li>Wallpapered Walls</li> </ul> |