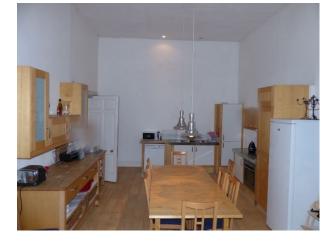

#### **Features:**

| Bathroom Types                                                       | Bedroom Types                                                                                                 | <b>Exterior Features</b>                                            | Facilities                                                                                                                      |
|----------------------------------------------------------------------|---------------------------------------------------------------------------------------------------------------|---------------------------------------------------------------------|---------------------------------------------------------------------------------------------------------------------------------|
| <ul><li>Family Bathroom</li><li>Period Bathroom</li></ul>            | <ul><li>Double Bedroom</li><li>Spare Bedroom</li><li>Twin Bedroom</li></ul>                                   | <ul><li>Formal Gardens</li><li>Fountain</li><li>Lake/Pond</li></ul> | <ul> <li>Domestic Power</li> <li>Green Room</li> <li>Internet Access</li> <li>Mains Water</li> <li>Toilets</li> </ul>           |
| Floors                                                               | Interior Features                                                                                             | Kitchen Facilities                                                  | Kitchen types                                                                                                                   |
| <ul><li>Carpet</li><li>Real Wood Floor</li><li>Tiled Floor</li></ul> | <ul> <li>Furnished</li> <li>Period Fireplace</li> <li>Period Staircase</li> <li>Sweeping Staircase</li> </ul> | <ul><li> Aga</li><li> Large Dining Table</li></ul>                  | <ul><li>Rustic Kitchens</li><li>Wooden Units</li></ul>                                                                          |
| Parking                                                              | Rooms                                                                                                         | Views                                                               | Walls & Windows                                                                                                                 |
| • Driveway                                                           | <ul> <li>Dining Room</li> <li>Drawing Room</li> <li>Games Room</li> <li>Hallway</li> <li>Lounge</li> </ul>    | • Countryside View                                                  | <ul> <li>Large Windows</li> <li>Painted Walls</li> <li>Paneled Walls</li> <li>Stone Walls</li> <li>Wallpapered Walls</li> </ul> |