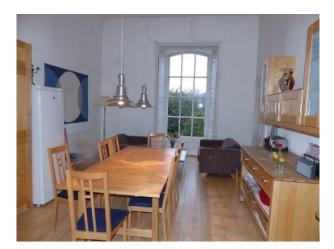

#### **Features:**

| Bathroom Types                                                       | Bedroom Types                                                                                                 | <b>Exterior Features</b>                                            | Facilities                                                                                                                      |
|----------------------------------------------------------------------|---------------------------------------------------------------------------------------------------------------|---------------------------------------------------------------------|---------------------------------------------------------------------------------------------------------------------------------|
| <ul><li>Family Bathroom</li><li>Period Bathroom</li></ul>            | <ul><li>Double Bedroom</li><li>Spare Bedroom</li><li>Twin Bedroom</li></ul>                                   | <ul><li>Formal Gardens</li><li>Fountain</li><li>Lake/Pond</li></ul> | <ul> <li>Domestic Power</li> <li>Green Room</li> <li>Internet Access</li> <li>Mains Water</li> <li>Toilets</li> </ul>           |
| Floors                                                               | Interior Features                                                                                             | Kitchen Facilities                                                  | Kitchen types                                                                                                                   |
| <ul><li>Carpet</li><li>Real Wood Floor</li><li>Tiled Floor</li></ul> | <ul> <li>Furnished</li> <li>Period Fireplace</li> <li>Period Staircase</li> <li>Sweeping Staircase</li> </ul> | <ul><li> Aga</li><li> Large Dining Table</li></ul>                  | <ul><li>Rustic Kitchens</li><li>Wooden Units</li></ul>                                                                          |
| Parking                                                              | Rooms                                                                                                         | Views                                                               | Walls & Windows                                                                                                                 |
| • Driveway                                                           | <ul> <li>Dining Room</li> <li>Drawing Room</li> <li>Games Room</li> <li>Hallway</li> <li>Lounge</li> </ul>    | • Countryside View                                                  | <ul> <li>Large Windows</li> <li>Painted Walls</li> <li>Paneled Walls</li> <li>Stone Walls</li> <li>Wallpapered Walls</li> </ul> |