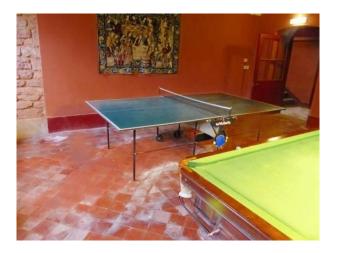

#### **Features:**

| Bathroom Types                                                       | Bedroom Types                                                                                                 | <b>Exterior Features</b>                                            | Facilities                                                                                                                      |
|----------------------------------------------------------------------|---------------------------------------------------------------------------------------------------------------|---------------------------------------------------------------------|---------------------------------------------------------------------------------------------------------------------------------|
| <ul><li>Family Bathroom</li><li>Period Bathroom</li></ul>            | <ul><li>Double Bedroom</li><li>Spare Bedroom</li><li>Twin Bedroom</li></ul>                                   | <ul><li>Formal Gardens</li><li>Fountain</li><li>Lake/Pond</li></ul> | <ul> <li>Domestic Power</li> <li>Green Room</li> <li>Internet Access</li> <li>Mains Water</li> <li>Toilets</li> </ul>           |
| Floors                                                               | Interior Features                                                                                             | Kitchen Facilities                                                  | Kitchen types                                                                                                                   |
| <ul><li>Carpet</li><li>Real Wood Floor</li><li>Tiled Floor</li></ul> | <ul> <li>Furnished</li> <li>Period Fireplace</li> <li>Period Staircase</li> <li>Sweeping Staircase</li> </ul> | <ul><li> Aga</li><li> Large Dining Table</li></ul>                  | <ul><li>Rustic Kitchens</li><li>Wooden Units</li></ul>                                                                          |
| Parking                                                              | Rooms                                                                                                         | Views                                                               | Walls & Windows                                                                                                                 |
| • Driveway                                                           | <ul> <li>Dining Room</li> <li>Drawing Room</li> <li>Games Room</li> <li>Hallway</li> <li>Lounge</li> </ul>    | • Countryside View                                                  | <ul> <li>Large Windows</li> <li>Painted Walls</li> <li>Paneled Walls</li> <li>Stone Walls</li> <li>Wallpapered Walls</li> </ul> |