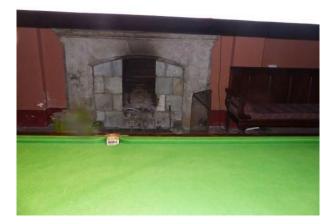

#### **Features:**

| Bathroom Types                                                       | Bedroom Types                                                                                                 | <b>Exterior Features</b>                                            | Facilities                                                                                                                      |
|----------------------------------------------------------------------|---------------------------------------------------------------------------------------------------------------|---------------------------------------------------------------------|---------------------------------------------------------------------------------------------------------------------------------|
| <ul><li>Family Bathroom</li><li>Period Bathroom</li></ul>            | <ul><li>Double Bedroom</li><li>Spare Bedroom</li><li>Twin Bedroom</li></ul>                                   | <ul><li>Formal Gardens</li><li>Fountain</li><li>Lake/Pond</li></ul> | <ul> <li>Domestic Power</li> <li>Green Room</li> <li>Internet Access</li> <li>Mains Water</li> <li>Toilets</li> </ul>           |
| Floors                                                               | Interior Features                                                                                             | Kitchen Facilities                                                  | Kitchen types                                                                                                                   |
| <ul><li>Carpet</li><li>Real Wood Floor</li><li>Tiled Floor</li></ul> | <ul> <li>Furnished</li> <li>Period Fireplace</li> <li>Period Staircase</li> <li>Sweeping Staircase</li> </ul> | <ul><li> Aga</li><li> Large Dining Table</li></ul>                  | <ul><li>Rustic Kitchens</li><li>Wooden Units</li></ul>                                                                          |
| Parking                                                              | Rooms                                                                                                         | Views                                                               | Walls & Windows                                                                                                                 |
| • Driveway                                                           | <ul> <li>Dining Room</li> <li>Drawing Room</li> <li>Games Room</li> <li>Hallway</li> <li>Lounge</li> </ul>    | • Countryside View                                                  | <ul> <li>Large Windows</li> <li>Painted Walls</li> <li>Paneled Walls</li> <li>Stone Walls</li> <li>Wallpapered Walls</li> </ul> |