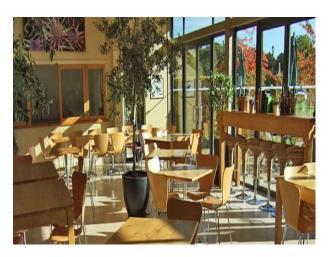

|
| <ul> <li>Outbuildings</li> </ul>   | <ul><li>Toilets</li></ul>       |                                     |                               |
| <ul><li>Patio</li></ul>            |                                 |                                     |                               |

## **Parking**

# • Off Street Parking

#### Rooms

- Bar
- Dining Room
- Drawing Room
- Green Room
- Reception

# Walls & Windows

- Large Windows
- Painted Walls

#### Interior

Property Features Include:

- Stately home with numerous rooms
- Period decor
- Large outstanding grounds
- Lake with water fountain  $% \left\{ 1,2,...,n\right\}$
- Folly
- Summer house

### Exterior

- Summer house
- Lake with water fountain
- Large outstanding grounds