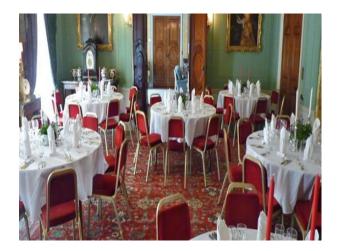

#### **Features:**

| Exterior Features                  | Facilities                      | Floors                              | Interior Features             |
|------------------------------------|---------------------------------|-------------------------------------|-------------------------------|
| <ul> <li>Decking</li> </ul>        | • Domestic Power                | • Carpet                            | • Concrete Pillars            |
| <ul> <li>Formal Gardens</li> </ul> | • Green Room                    | <ul> <li>Real Wood Floor</li> </ul> | <ul> <li>Furnished</li> </ul> |
| <ul> <li>Fountain</li> </ul>       | • Internet Access               | • Tiled Floor                       | • Period Fireplace            |
| • Lake/Pond                        | <ul> <li>Mains Water</li> </ul> |                                     | • Period Staircase            |
| <ul> <li>Outbuildings</li> </ul>   | <ul><li>Toilets</li></ul>       |                                     |                               |
| <ul><li>Patio</li></ul>            |                                 |                                     |                               |

#### Rooms

- Bar
- Dining Room
- Drawing Room
- Green Room
- Reception

#### Interior

Property Features Include:

- Stately home with numerous rooms
- Period decor
- Large outstanding grounds
- Lake with water fountain  $% \left\{ 1,2,...,n\right\}$
- Folly
- Summer house