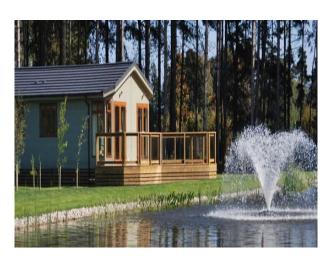

#### Interior

Property Features Include:

- Stately home with numerous rooms
- Period decor
- Large outstanding grounds
- Lake with water fountain  $% \left\{ 1,2,...,n\right\}$
- Folly
- Summer house

### Exterior

- Summer house
- Lake with water fountain
- Large outstanding grounds