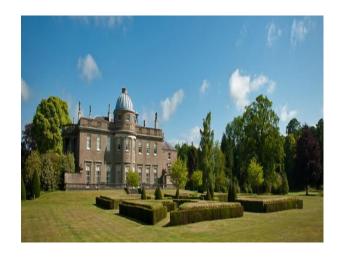

# Stately Home In Yorkshire For Filming & Events

Stately home set in formal gardens available for filming and photo shoots.

Location: North Yorkshire, United Kingdom

Within the M25: No

Categories: Stately Homes & Manors | Ponds | Lakes | Islands | High End Traditional

#### **Features:**

| Exterior Features                  | Facilities                      | Floors                              | Interior Features             |
|------------------------------------|---------------------------------|-------------------------------------|-------------------------------|
| <ul> <li>Decking</li> </ul>        | • Domestic Power                | • Carpet                            | • Concrete Pillars            |
| <ul> <li>Formal Gardens</li> </ul> | • Green Room                    | <ul> <li>Real Wood Floor</li> </ul> | <ul> <li>Furnished</li> </ul> |
| <ul> <li>Fountain</li> </ul>       | • Internet Access               | • Tiled Floor                       | • Period Fireplace            |
| • Lake/Pond                        | <ul> <li>Mains Water</li> </ul> |                                     | • Period Staircase            |
| <ul> <li>Outbuildings</li> </ul>   | <ul><li>Toilets</li></ul>       |                                     |                               |
| <ul><li>Patio</li></ul>            |                                 |                                     |                               |

#### Interior

Property Features Include:

- Stately home with numerous rooms
- Period decor
- Large outstanding grounds
- Lake with water fountain  $% \left\{ 1,2,...,n\right\}$
- Folly
- Summer house

### Exterior

- Summer house
- Lake with water fountain
- Large outstanding grounds