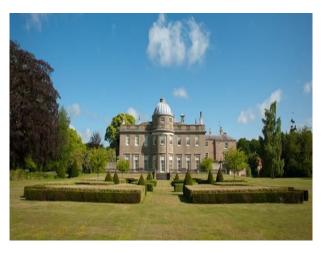

N1061 Stately Home In Yorkshire For Filming & Events

Stately home set in formal gardens available for filming and photo shoots.

# Stately Home In Yorkshire For Filming & Events

Stately home set in formal gardens available for filming and photo shoots.

Location: North Yorkshire, United Kingdom

Within the M25: No

Categories: Stately Homes & Manors | Ponds | Lakes | Islands | High End Traditional

#### **Features:**

| Exterior Features                  | Facilities                      | Floors                              | Interior Features             |
|------------------------------------|---------------------------------|-------------------------------------|-------------------------------|
| <ul> <li>Decking</li> </ul>        | • Domestic Power                | • Carpet                            | • Concrete Pillars            |
| <ul> <li>Formal Gardens</li> </ul> | • Green Room                    | <ul> <li>Real Wood Floor</li> </ul> | <ul> <li>Furnished</li> </ul> |
| <ul> <li>Fountain</li> </ul>       | • Internet Access               | • Tiled Floor                       | • Period Fireplace            |
| • Lake/Pond                        | <ul> <li>Mains Water</li> </ul> |                                     | • Period Staircase            |
| <ul> <li>Outbuildings</li> </ul>   | <ul><li>Toilets</li></ul>       |                                     |                               |
| <ul><li>Patio</li></ul>            |                                 |                                     |                               |

#### Interior

Property Features Include:

- Stately home with numerous rooms
- Period decor
- Large outstanding grounds
- Lake with water fountain  $% \left\{ 1,2,...,n\right\}$
- Folly
- Summer house

### Exterior

- Summer house
- Lake with water fountain
- Large outstanding grounds