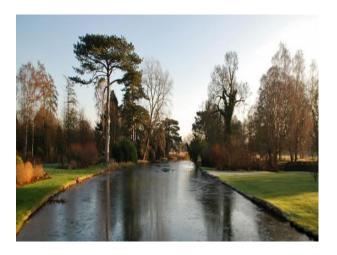

#### Interior

Property Features Include:

- Stately home with numerous rooms
- Period decor
- Large outstanding grounds
- Lake with water fountain  $% \left\{ 1,2,...,n\right\}$
- Folly
- Summer house

### Exterior

- Summer house
- Lake with water fountain
- Large outstanding grounds