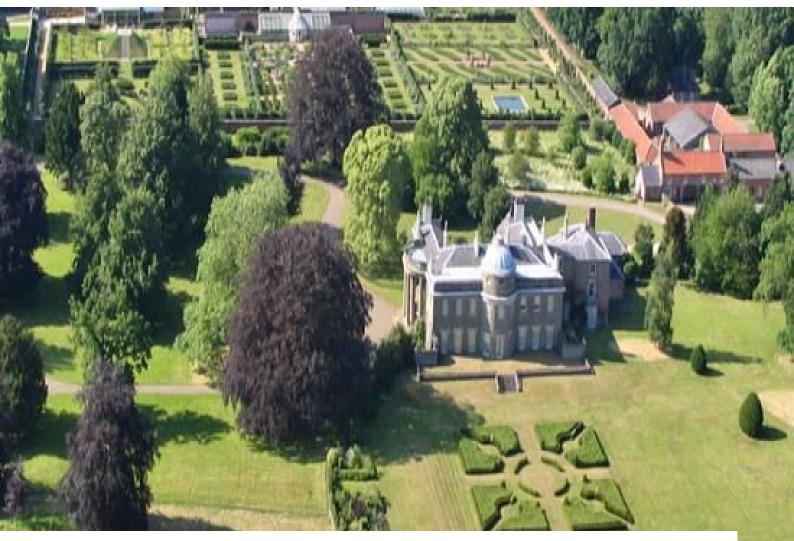

# Stately Home In Yorkshire For Filming & Events

Stately home set in formal gardens available for filming and photo shoots.

Location: North Yorkshire, United Kingdom

Within the M25: No

Categories: Stately Homes & Manors | Ponds | Lakes | Islands | High End Traditional

#### **Features:**

| Exterior Features                  | Facilities                      | Floors                              | Interior Features             |
|------------------------------------|---------------------------------|-------------------------------------|-------------------------------|
| <ul> <li>Decking</li> </ul>        | • Domestic Power                | • Carpet                            | • Concrete Pillars            |
| <ul> <li>Formal Gardens</li> </ul> | • Green Room                    | <ul> <li>Real Wood Floor</li> </ul> | <ul> <li>Furnished</li> </ul> |
| <ul> <li>Fountain</li> </ul>       | • Internet Access               | • Tiled Floor                       | • Period Fireplace            |
| • Lake/Pond                        | <ul> <li>Mains Water</li> </ul> |                                     | • Period Staircase            |
| <ul> <li>Outbuildings</li> </ul>   | <ul><li>Toilets</li></ul>       |                                     |                               |
| <ul><li>Patio</li></ul>            |                                 |                                     |                               |

#### Interior

Property Features Include:

- Stately home with numerous rooms
- Period decor
- Large outstanding grounds
- Lake with water fountain  $% \left\{ 1,2,...,n\right\}$
- Folly
- Summer house

### Exterior

- Summer house
- Lake with water fountain
- Large outstanding grounds