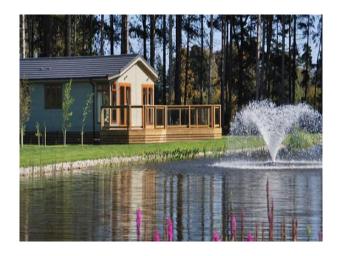

#### Interior

Property Features Include:

- Stately home with numerous rooms
- Period decor
- Large outstanding grounds
- Lake with water fountain  $% \left\{ 1,2,...,n\right\}$
- Folly
- Summer house

### Exterior

- Summer house
- Lake with water fountain
- Large outstanding grounds