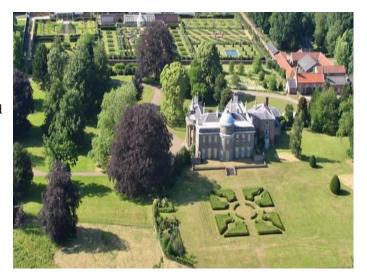

# Stately Home In Yorkshire For Filming & Events

Stately home set in formal gardens available for filming and photo shoots.

Location: North Yorkshire, United Kingdom

Within the M25: No

Categories: Stately Homes & Manors | Ponds | Lakes | Islands | High End Traditional

#### **Features:**

| Exterior Features                  | Facilities                      | Floors                              | Interior Features             |
|------------------------------------|---------------------------------|-------------------------------------|-------------------------------|
| <ul> <li>Decking</li> </ul>        | • Domestic Power                | • Carpet                            | • Concrete Pillars            |
| <ul> <li>Formal Gardens</li> </ul> | • Green Room                    | <ul> <li>Real Wood Floor</li> </ul> | <ul> <li>Furnished</li> </ul> |
| <ul> <li>Fountain</li> </ul>       | • Internet Access               | • Tiled Floor                       | • Period Fireplace            |
| • Lake/Pond                        | <ul> <li>Mains Water</li> </ul> |                                     | • Period Staircase            |
| <ul> <li>Outbuildings</li> </ul>   | <ul><li>Toilets</li></ul>       |                                     |                               |
| <ul><li>Patio</li></ul>            |                                 |                                     |                               |

#### Interior

Property Features Include:

- Stately home with numerous rooms
- Period decor
- Large outstanding grounds
- Lake with water fountain  $% \left\{ 1,2,...,n\right\}$
- Folly
- Summer house

### Exterior

- Summer house
- Lake with water fountain
- Large outstanding grounds