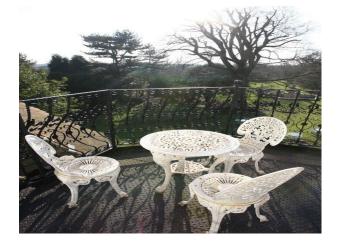

| • Hair/Make-up Room                |
|                                     |                                        |                                        | <ul> <li>Hallway</li> </ul>        |
|                                     |                                        |                                        | <ul> <li>Library</li> </ul>        |
|                                     |                                        |                                        | <ul> <li>Lounge</li> </ul>         |
|                                     |                                        |                                        |                                    |

**Exterior Features** 

- Painted Walls
- Paneled Walls