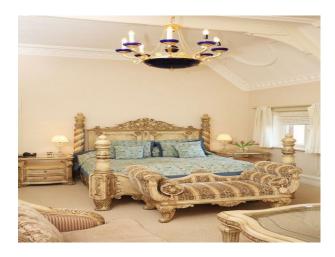

## **Features:**

**Bathroom Types** 

**Walls & Windows** 

• Exposed Beams

| <ul> <li>Period Bathroom</li> </ul> | <ul> <li>Boudoir</li> </ul>            | <ul> <li>Balcony</li> </ul>            | <ul> <li>Domestic Power</li> </ul> |
|-------------------------------------|----------------------------------------|----------------------------------------|------------------------------------|
|                                     | <ul> <li>Double Bedroom</li> </ul>     | <ul><li>Fountain</li></ul>             | • Green Room                       |
|                                     | • Four Poster Bedroom                  | <ul> <li>Outbuildings</li> </ul>       | • Internet Access                  |
|                                     |                                        |                                        | <ul> <li>Mains Water</li> </ul>    |
|                                     |                                        |                                        | <ul> <li>Shoot and Stay</li> </ul> |
|                                     |                                        |                                        | • Toilets                          |
| Floors                              | Interior Features                      | Parking                                | Rooms                              |
| • Real Wood Floor                   | • Furnished                            | • Driveway                             | • Dining Room                      |
|                                     | <ul> <li>Period Staircase</li> </ul>   | <ul> <li>Off Street Parking</li> </ul> | <ul> <li>Drawing Room</li> </ul>   |
|                                     | <ul> <li>Sweeping Staircase</li> </ul> |                                        | • Green Room                       |
|                                     |                                        |                                        | • Hair/Make-up Room                |
|                                     |                                        |                                        | <ul> <li>Hallway</li> </ul>        |
|                                     |                                        |                                        | <ul> <li>Library</li> </ul>        |
|                                     |                                        |                                        | <ul> <li>Lounge</li> </ul>         |
|                                     |                                        |                                        |                                    |