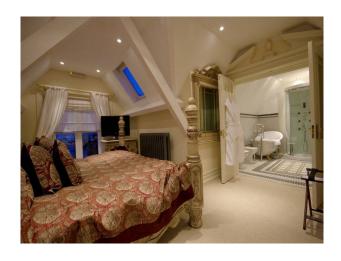

## **Features:**

**Bathroom Types** 

**Walls & Windows** 

• Exposed Beams

| <ul> <li>Period Bathroom</li> </ul> | <ul> <li>Boudoir</li> </ul>            | <ul> <li>Balcony</li> </ul>            | <ul> <li>Domestic Power</li> </ul> |
|-------------------------------------|----------------------------------------|----------------------------------------|------------------------------------|
|                                     | <ul> <li>Double Bedroom</li> </ul>     | <ul><li>Fountain</li></ul>             | • Green Room                       |
|                                     | • Four Poster Bedroom                  | <ul> <li>Outbuildings</li> </ul>       | • Internet Access                  |
|                                     |                                        |                                        | <ul> <li>Mains Water</li> </ul>    |
|                                     |                                        |                                        | <ul> <li>Shoot and Stay</li> </ul> |
|                                     |                                        |                                        | • Toilets                          |
| Floors                              | Interior Features                      | Parking                                | Rooms                              |
| • Real Wood Floor                   | • Furnished                            | • Driveway                             | • Dining Room                      |
|                                     | <ul> <li>Period Staircase</li> </ul>   | <ul> <li>Off Street Parking</li> </ul> | <ul> <li>Drawing Room</li> </ul>   |
|                                     | <ul> <li>Sweeping Staircase</li> </ul> |                                        | • Green Room                       |
|                                     |                                        |                                        | • Hair/Make-up Room                |
|                                     |                                        |                                        | <ul> <li>Hallway</li> </ul>        |
|                                     |                                        |                                        | <ul> <li>Library</li> </ul>        |
|                                     |                                        |                                        | <ul> <li>Lounge</li> </ul>         |
|                                     |                                        |                                        |                                    |