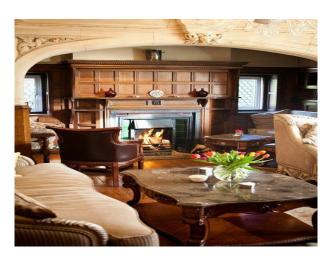

## **Features:**

**Bathroom Types** 

**Walls & Windows** 

• Exposed Beams

| <ul> <li>Period Bathroom</li> </ul> | <ul> <li>Boudoir</li> </ul>            | <ul> <li>Balcony</li> </ul>            | <ul> <li>Domestic Power</li> </ul> |
|-------------------------------------|----------------------------------------|----------------------------------------|------------------------------------|
|                                     | <ul> <li>Double Bedroom</li> </ul>     | <ul><li>Fountain</li></ul>             | • Green Room                       |
|                                     | • Four Poster Bedroom                  | <ul> <li>Outbuildings</li> </ul>       | • Internet Access                  |
|                                     |                                        |                                        | <ul> <li>Mains Water</li> </ul>    |
|                                     |                                        |                                        | <ul> <li>Shoot and Stay</li> </ul> |
|                                     |                                        |                                        | • Toilets                          |
| Floors                              | Interior Features                      | Parking                                | Rooms                              |
| • Real Wood Floor                   | • Furnished                            | • Driveway                             | • Dining Room                      |
|                                     | <ul> <li>Period Staircase</li> </ul>   | <ul> <li>Off Street Parking</li> </ul> | <ul> <li>Drawing Room</li> </ul>   |
|                                     | <ul> <li>Sweeping Staircase</li> </ul> |                                        | • Green Room                       |
|                                     |                                        |                                        | • Hair/Make-up Room                |
|                                     |                                        |                                        | <ul> <li>Hallway</li> </ul>        |
|                                     |                                        |                                        | <ul> <li>Library</li> </ul>        |
|                                     |                                        |                                        | <ul> <li>Lounge</li> </ul>         |
|                                     |                                        |                                        |                                    |