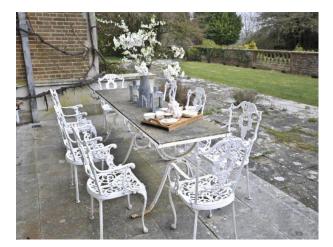

|                                                                                                                       |
| • Driveway                                                       | <ul> <li>Dining Room</li> <li>Drawing Room</li> <li>Green Room</li> <li>Hallway</li> <li>Living Room</li> </ul> | • Painted Walls                                                                                                                                             |                                                                                                                       |

• Office

### Interior

Stately home with large rooms period fireplaces, decorative pillars and lovely plaster cornices.

#### Exterior

Lovely gardens with many different areas.