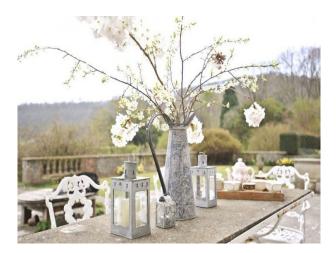

|                                                                                                                       |
| • Driveway                                                       | <ul> <li>Dining Room</li> <li>Drawing Room</li> <li>Green Room</li> <li>Hallway</li> <li>Living Room</li> </ul> | • Painted Walls                                                                                                                                             |                                                                                                                       |

• Office

### Interior

Stately home with large rooms period fireplaces, decorative pillars and lovely plaster cornices.

#### Exterior

Lovely gardens with many different areas.