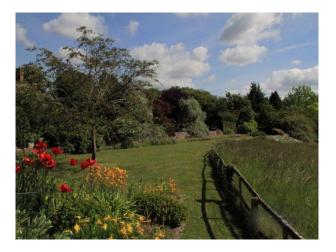

|
| • Driveway                                                       | <ul> <li>Dining Room</li> <li>Drawing Room</li> <li>Green Room</li> <li>Hallway</li> <li>Living Room</li> </ul> | • Painted Walls                                                                                                                                             |                                                                                                                       |

• Office

### Interior

Stately home with large rooms period fireplaces, decorative pillars and lovely plaster cornices.

#### Exterior

Lovely gardens with many different areas.