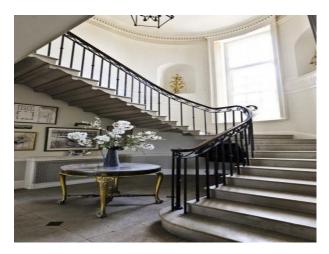

### Interior

Stately home with large rooms period fireplaces, decorative pillars and lovely plaster cornices.