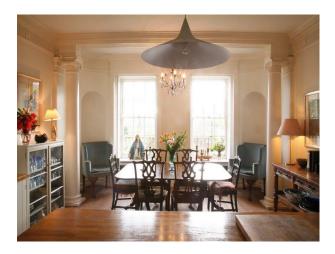

#### **Features:**

| <b>Bathroom Types</b>                                            | Bedroom Types                                                                                                   | Exterior Features                                                                                                                                           | Facilities                                                                                                            |
|------------------------------------------------------------------|-----------------------------------------------------------------------------------------------------------------|-------------------------------------------------------------------------------------------------------------------------------------------------------------|-----------------------------------------------------------------------------------------------------------------------|
| • Period Bathroom                                                | <ul><li>Double Bedroom</li><li>Spare Bedroom</li></ul>                                                          | <ul> <li>Back Garden</li> <li>Formal Gardens</li> <li>Fountain</li> <li>Front Garden</li> <li>Outbuildings</li> <li>Patio</li> <li>Walled Garden</li> </ul> | <ul> <li>Domestic Power</li> <li>Green Room</li> <li>Internet Access</li> <li>Mains Water</li> <li>Toilets</li> </ul> |
| Floors                                                           | Interior Features                                                                                               | Kitchen Facilities                                                                                                                                          | Kitchen types                                                                                                         |
| <ul><li>Carpet</li><li>Stone Floor</li><li>Tiled Floor</li></ul> | <ul><li>Furnished</li><li>Period Fireplace</li><li>Period Staircase</li><li>Sweeping Staircase</li></ul>        | <ul><li> Aga</li><li> Island</li><li> Large Dining Table</li></ul>                                                                                          | <ul><li>Cream &amp; White Units</li><li>Kitchen With Island</li><li>Rustic Kitchens</li></ul>                         |
| Parking                                                          | Rooms                                                                                                           | Walls & Windows                                                                                                                                             |                                                                                                                       |
| • Driveway                                                       | <ul> <li>Dining Room</li> <li>Drawing Room</li> <li>Green Room</li> <li>Hallway</li> <li>Living Room</li> </ul> | • Painted Walls                                                                                                                                             |                                                                                                                       |

### Interior

Stately home with large rooms period fireplaces, decorative pillars and lovely plaster cornices.