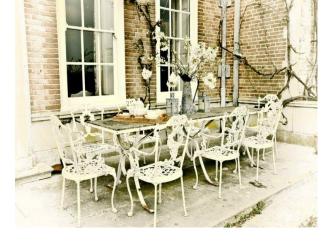

|                                                                                                                       |
| • Driveway                                                       | <ul> <li>Dining Room</li> <li>Drawing Room</li> <li>Green Room</li> <li>Hallway</li> <li>Living Room</li> </ul> | • Painted Walls                                                                                                                                             |                                                                                                                       |

• Office

### Interior

Stately home with large rooms period fireplaces, decorative pillars and lovely plaster cornices.

#### Exterior

Lovely gardens with many different areas.