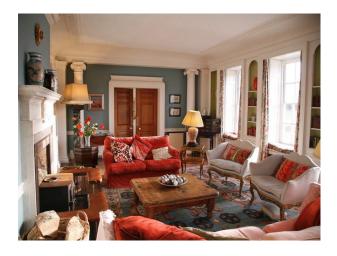

### Interior

Stately home with large rooms period fireplaces, decorative pillars and lovely plaster cornices.