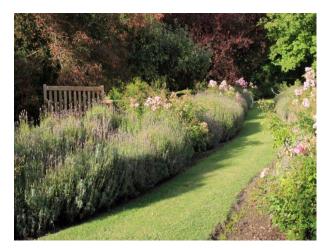

|
| • Driveway                                                       | <ul> <li>Dining Room</li> <li>Drawing Room</li> <li>Green Room</li> <li>Hallway</li> <li>Living Room</li> </ul> | • Painted Walls                                                                                                                                             |                                                                                                                       |

• Office

### Interior

Stately home with large rooms period fireplaces, decorative pillars and lovely plaster cornices.

#### Exterior

Lovely gardens with many different areas.