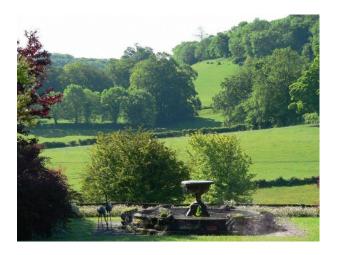

|
| • Driveway                                                       | <ul> <li>Dining Room</li> <li>Drawing Room</li> <li>Green Room</li> <li>Hallway</li> <li>Living Room</li> </ul> | • Painted Walls                                                                                                                                             |                                                                                                                       |

• Office

### Interior

Stately home with large rooms period fireplaces, decorative pillars and lovely plaster cornices.

#### Exterior

Lovely gardens with many different areas.