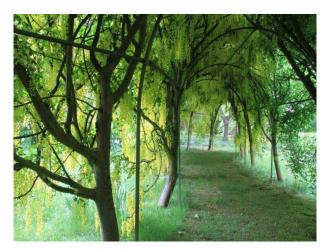

|
| • Driveway                                                       | <ul> <li>Dining Room</li> <li>Drawing Room</li> <li>Green Room</li> <li>Hallway</li> <li>Living Room</li> </ul> | • Painted Walls                                                                                                                                             |                                                                                                                       |

• Office

### Interior

Stately home with large rooms period fireplaces, decorative pillars and lovely plaster cornices.

#### Exterior

Lovely gardens with many different areas.