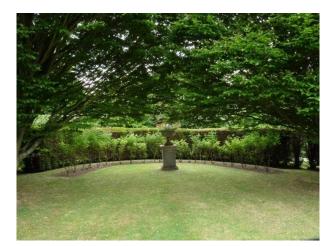

|
| • Driveway                                                       | <ul> <li>Dining Room</li> <li>Drawing Room</li> <li>Green Room</li> <li>Hallway</li> <li>Living Room</li> </ul> | • Painted Walls                                                                                                                                             |                                                                                                                       |

• Office

### Interior

Stately home with large rooms period fireplaces, decorative pillars and lovely plaster cornices.

#### Exterior

Lovely gardens with many different areas.