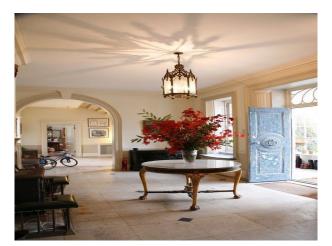

### Interior

Stately home with large rooms period fireplaces, decorative pillars and lovely plaster cornices.