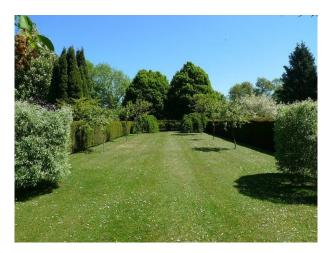

|
| • Driveway                                                       | <ul> <li>Dining Room</li> <li>Drawing Room</li> <li>Green Room</li> <li>Hallway</li> <li>Living Room</li> </ul> | • Painted Walls                                                                                                                                             |                                                                                                                       |

• Office

### Interior

Stately home with large rooms period fireplaces, decorative pillars and lovely plaster cornices.

#### Exterior

Lovely gardens with many different areas.