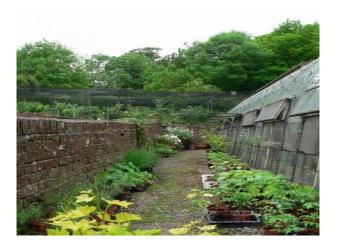

|
| • Driveway                                                       | <ul> <li>Dining Room</li> <li>Drawing Room</li> <li>Green Room</li> <li>Hallway</li> <li>Living Room</li> </ul> | • Painted Walls                                                                                                                                             |                                                                                                                       |

• Office

### Interior

Stately home with large rooms period fireplaces, decorative pillars and lovely plaster cornices.

#### Exterior

Lovely gardens with many different areas.