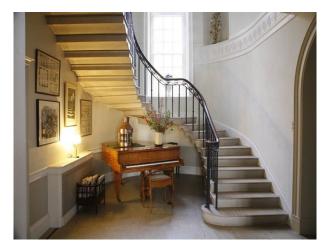

#### **Features:**

| <b>Bathroom Types</b>                                            | Bedroom Types                                                                                                   | Exterior Features                                                                                                                                           | Facilities                                                                                                            |
|------------------------------------------------------------------|-----------------------------------------------------------------------------------------------------------------|-------------------------------------------------------------------------------------------------------------------------------------------------------------|-----------------------------------------------------------------------------------------------------------------------|
| • Period Bathroom                                                | <ul><li>Double Bedroom</li><li>Spare Bedroom</li></ul>                                                          | <ul> <li>Back Garden</li> <li>Formal Gardens</li> <li>Fountain</li> <li>Front Garden</li> <li>Outbuildings</li> <li>Patio</li> <li>Walled Garden</li> </ul> | <ul> <li>Domestic Power</li> <li>Green Room</li> <li>Internet Access</li> <li>Mains Water</li> <li>Toilets</li> </ul> |
| Floors                                                           | Interior Features                                                                                               | Kitchen Facilities                                                                                                                                          | Kitchen types                                                                                                         |
| <ul><li>Carpet</li><li>Stone Floor</li><li>Tiled Floor</li></ul> | <ul><li>Furnished</li><li>Period Fireplace</li><li>Period Staircase</li><li>Sweeping Staircase</li></ul>        | <ul><li> Aga</li><li> Island</li><li> Large Dining Table</li></ul>                                                                                          | <ul><li>Cream &amp; White Units</li><li>Kitchen With Island</li><li>Rustic Kitchens</li></ul>                         |
| Parking                                                          | Rooms                                                                                                           | Walls & Windows                                                                                                                                             |                                                                                                                       |
| • Driveway                                                       | <ul> <li>Dining Room</li> <li>Drawing Room</li> <li>Green Room</li> <li>Hallway</li> <li>Living Room</li> </ul> | • Painted Walls                                                                                                                                             |                                                                                                                       |

### Interior

Stately home with large rooms period fireplaces, decorative pillars and lovely plaster cornices.