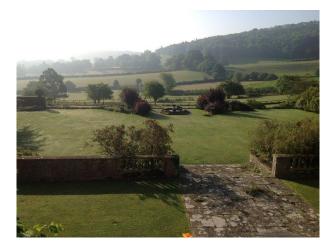

|
| • Driveway                                                       | <ul> <li>Dining Room</li> <li>Drawing Room</li> <li>Green Room</li> <li>Hallway</li> <li>Living Room</li> </ul> | • Painted Walls                                                                                                                                             |                                                                                                                       |

• Office

### Interior

Stately home with large rooms period fireplaces, decorative pillars and lovely plaster cornices.

#### Exterior

Lovely gardens with many different areas.