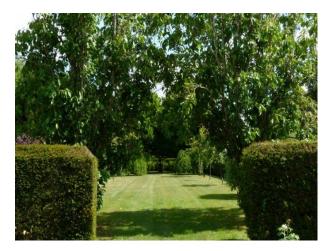

|
| • Driveway                                                       | <ul> <li>Dining Room</li> <li>Drawing Room</li> <li>Green Room</li> <li>Hallway</li> <li>Living Room</li> </ul> | • Painted Walls                                                                                                                                             |                                                                                                                       |

• Office

### Interior

Stately home with large rooms period fireplaces, decorative pillars and lovely plaster cornices.

#### Exterior

Lovely gardens with many different areas.