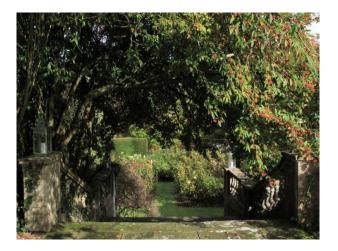

|
| • Driveway                                                       | <ul> <li>Dining Room</li> <li>Drawing Room</li> <li>Green Room</li> <li>Hallway</li> <li>Living Room</li> </ul> | • Painted Walls                                                                                                                                             |                                                                                                                       |

• Office

### Interior

Stately home with large rooms period fireplaces, decorative pillars and lovely plaster cornices.

#### Exterior

Lovely gardens with many different areas.