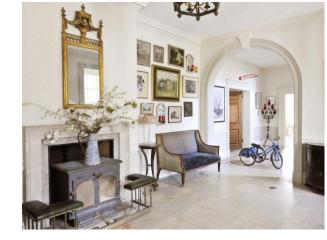

### Interior

Stately home with large rooms period fireplaces, decorative pillars and lovely plaster cornices.