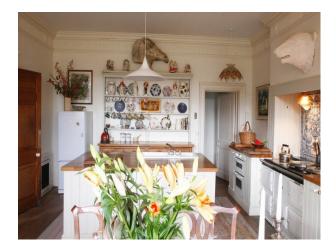

### Interior

Stately home with large rooms period fireplaces, decorative pillars and lovely plaster cornices.