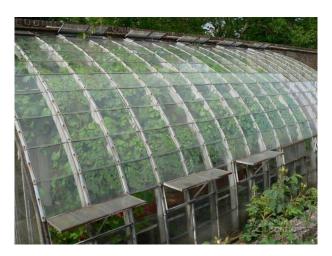

|
| • Driveway                                                       | <ul> <li>Dining Room</li> <li>Drawing Room</li> <li>Green Room</li> <li>Hallway</li> <li>Living Room</li> </ul> | • Painted Walls                                                                                                                                             |                                                                                                                       |

• Office

### Interior

Stately home with large rooms period fireplaces, decorative pillars and lovely plaster cornices.

#### Exterior

Lovely gardens with many different areas.