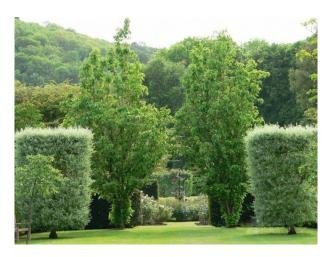

|
| • Driveway                                                       | <ul> <li>Dining Room</li> <li>Drawing Room</li> <li>Green Room</li> <li>Hallway</li> <li>Living Room</li> </ul> | • Painted Walls                                                                                                                                             |                                                                                                                       |

• Office

### Interior

Stately home with large rooms period fireplaces, decorative pillars and lovely plaster cornices.

#### Exterior

Lovely gardens with many different areas.