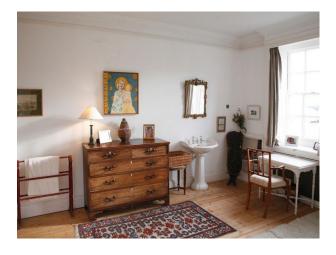

### Interior

Stately home with large rooms period fireplaces, decorative pillars and lovely plaster cornices.