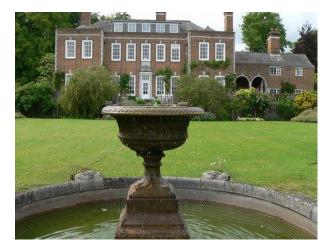

|
| • Driveway                                                       | <ul> <li>Dining Room</li> <li>Drawing Room</li> <li>Green Room</li> <li>Hallway</li> <li>Living Room</li> </ul> | • Painted Walls                                                                                                                                             |                                                                                                                       |

• Office

### Interior

Stately home with large rooms period fireplaces, decorative pillars and lovely plaster cornices.

#### Exterior

Lovely gardens with many different areas.