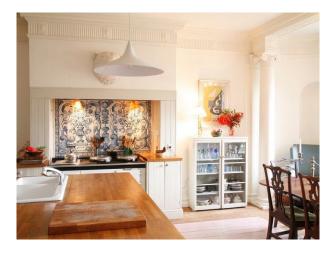

#### **Features:**

| <b>Bathroom Types</b>                                            | Bedroom Types                                                                                                   | Exterior Features                                                                                                                                           | Facilities                                                                                                            |
|------------------------------------------------------------------|-----------------------------------------------------------------------------------------------------------------|-------------------------------------------------------------------------------------------------------------------------------------------------------------|-----------------------------------------------------------------------------------------------------------------------|
| • Period Bathroom                                                | <ul><li>Double Bedroom</li><li>Spare Bedroom</li></ul>                                                          | <ul> <li>Back Garden</li> <li>Formal Gardens</li> <li>Fountain</li> <li>Front Garden</li> <li>Outbuildings</li> <li>Patio</li> <li>Walled Garden</li> </ul> | <ul> <li>Domestic Power</li> <li>Green Room</li> <li>Internet Access</li> <li>Mains Water</li> <li>Toilets</li> </ul> |
| Floors                                                           | Interior Features                                                                                               | Kitchen Facilities                                                                                                                                          | Kitchen types                                                                                                         |
| <ul><li>Carpet</li><li>Stone Floor</li><li>Tiled Floor</li></ul> | <ul><li>Furnished</li><li>Period Fireplace</li><li>Period Staircase</li><li>Sweeping Staircase</li></ul>        | <ul><li> Aga</li><li> Island</li><li> Large Dining Table</li></ul>                                                                                          | <ul><li>Cream &amp; White Units</li><li>Kitchen With Island</li><li>Rustic Kitchens</li></ul>                         |
| Parking                                                          | Rooms                                                                                                           | Walls & Windows                                                                                                                                             |                                                                                                                       |
| • Driveway                                                       | <ul> <li>Dining Room</li> <li>Drawing Room</li> <li>Green Room</li> <li>Hallway</li> <li>Living Room</li> </ul> | • Painted Walls                                                                                                                                             |                                                                                                                       |

### Interior

Stately home with large rooms period fireplaces, decorative pillars and lovely plaster cornices.