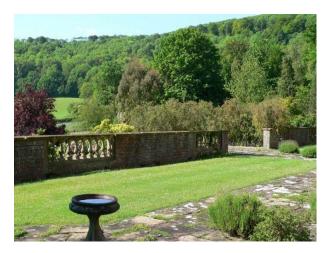

|
| • Driveway                                                       | <ul> <li>Dining Room</li> <li>Drawing Room</li> <li>Green Room</li> <li>Hallway</li> <li>Living Room</li> </ul> | • Painted Walls                                                                                                                                             |                                                                                                                       |

• Office

### Interior

Stately home with large rooms period fireplaces, decorative pillars and lovely plaster cornices.

#### Exterior

Lovely gardens with many different areas.