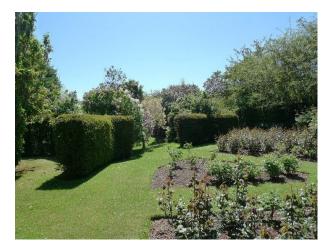

|
| • Driveway                                                       | <ul> <li>Dining Room</li> <li>Drawing Room</li> <li>Green Room</li> <li>Hallway</li> <li>Living Room</li> </ul> | • Painted Walls                                                                                                                                             |                                                                                                                       |

• Office

### Interior

Stately home with large rooms period fireplaces, decorative pillars and lovely plaster cornices.

#### Exterior

Lovely gardens with many different areas.