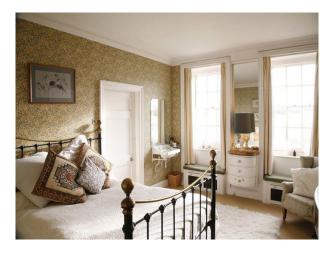

### Interior

Stately home with large rooms period fireplaces, decorative pillars and lovely plaster cornices.