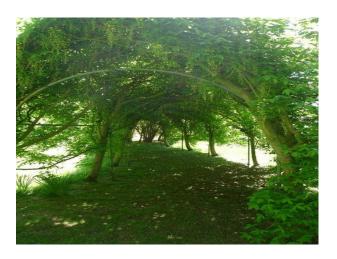

|
| • Driveway                                                       | <ul> <li>Dining Room</li> <li>Drawing Room</li> <li>Green Room</li> <li>Hallway</li> <li>Living Room</li> </ul> | • Painted Walls                                                                                                                                             |                                                                                                                       |

• Office

### Interior

Stately home with large rooms period fireplaces, decorative pillars and lovely plaster cornices.

#### Exterior

Lovely gardens with many different areas.