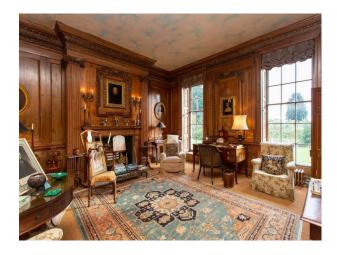

# **N1213 Stately Home With Traditional Styling**

Stately home offering filming opportunities where traditional styling and spacious rooms are required

### **Stately Home With Traditional Styling**

Stately home offering filming opportunities where traditional styling and spacious rooms are required

Location: North Yorkshire, United Kingdom

Within the M25: No

#### **Features:**

| <b>Bedroom Types</b>                                                          | <b>Exterior Features</b>                                | Facilities                                                                                                      | Floors                                           |
|-------------------------------------------------------------------------------|---------------------------------------------------------|-----------------------------------------------------------------------------------------------------------------|--------------------------------------------------|
| • Four Poster Bedroom                                                         | <ul><li>Formal Gardens</li><li>Lake/Pond</li></ul>      | <ul><li>Domestic Power</li><li>Green Room</li><li>Internet Access</li><li>Mains Water</li><li>Toilets</li></ul> | <ul><li>Carpet</li><li>Real Wood Floor</li></ul> |
| Interior Features                                                             | Parking                                                 | Rooms                                                                                                           | Views                                            |
| <ul><li>Furnished</li><li>Period Fireplace</li><li>Period Staircase</li></ul> | <ul><li> Driveway</li><li> Off Street Parking</li></ul> | <ul><li>Changing Room</li><li>Drawing Room</li><li>Hair/Make-up Room</li><li>Library</li></ul>                  | • Countryside View                               |
| Walls & Windows                                                               |                                                         |                                                                                                                 |                                                  |

- Large Windows
- Painted Walls
- Wallpapered Walls
- Wood Clad Walls