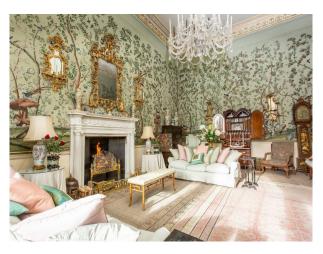

# **N1213 Stately Home With Traditional Styling**

Stately home offering filming opportunities where traditional styling and spacious rooms are required

### **Stately Home With Traditional Styling**

Stately home offering filming opportunities where traditional styling and spacious rooms are required

Location: North Yorkshire, United Kingdom

Within the M25: No

#### **Features:**

| <b>Bedroom Types</b>                                                          | <b>Exterior Features</b>                                | Facilities                                                                                                      | Floors                                           |
|-------------------------------------------------------------------------------|---------------------------------------------------------|-----------------------------------------------------------------------------------------------------------------|--------------------------------------------------|
| • Four Poster Bedroom                                                         | <ul><li>Formal Gardens</li><li>Lake/Pond</li></ul>      | <ul><li>Domestic Power</li><li>Green Room</li><li>Internet Access</li><li>Mains Water</li><li>Toilets</li></ul> | <ul><li>Carpet</li><li>Real Wood Floor</li></ul> |
| Interior Features                                                             | Parking                                                 | Rooms                                                                                                           | Views                                            |
| <ul><li>Furnished</li><li>Period Fireplace</li><li>Period Staircase</li></ul> | <ul><li> Driveway</li><li> Off Street Parking</li></ul> | <ul><li>Changing Room</li><li>Drawing Room</li><li>Hair/Make-up Room</li><li>Library</li></ul>                  | • Countryside View                               |
| Walls & Windows                                                               |                                                         |                                                                                                                 |                                                  |

- Large Windows
- Painted Walls
- Wallpapered Walls
- Wood Clad Walls