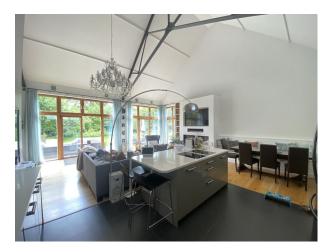

## Interior

The house is over two levels with a mezzanine 2nd floor. The ground floor comprises a double-height open-plan kitchen/living/dining area, a living room/snug, large entrance hallway/reception room, enclosed glass office, utility room & single garage, spare bedroom and shower/toilet wet-room, very large entertaining space with a feature staircase to the mezzanine level. There is also a ground floor bathroom with jack and jill access to the Snug/Dressing Room with an internal staircase leading to the Master Bedroom. The mezzanine has 5 large double bedrooms, one with en-suite and a family bathroom with feature standalone bath.