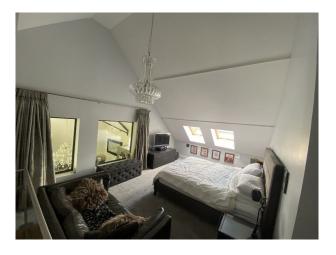

## Interior

The house is over two levels with a mezzanine 2nd floor. The ground floor comprises a double-height open-plan kitchen/living/dining area, a living room/snug, large entrance hallway/reception room, enclosed glass office, utility room & single garage, spare bedroom and shower/toilet wet-room, very large entertaining space with a feature staircase to the mezzanine level. There is also a ground floor bathroom with jack and jill access to the Snug/Dressing Room with an internal staircase leading to the Master Bedroom. The mezzanine has 5 large double bedrooms, one with en-suite and a family bathroom with feature standalone bath.