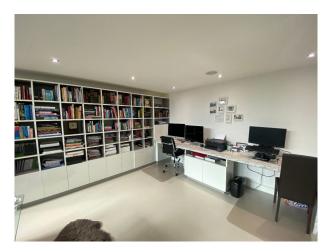

## Interior

The house is over two levels with a mezzanine 2nd floor. The ground floor comprises a double-height open-plan kitchen/living/dining area, a living room/snug, large entrance hallway/reception room, enclosed glass office, utility room & single garage, spare bedroom and shower/toilet wet-room, very large entertaining space with a feature staircase to the mezzanine level. There is also a ground floor bathroom with jack and jill access to the Snug/Dressing Room with an internal staircase leading to the Master Bedroom. The mezzanine has 5 large double bedrooms, one with en-suite and a family bathroom with feature standalone bath.