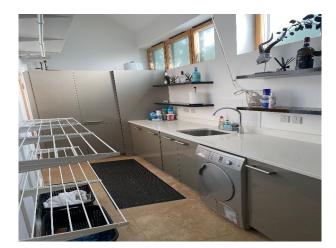

## Interior

The house is over two levels with a mezzanine 2nd floor. The ground floor comprises a double-height open-plan kitchen/living/dining area, a living room/snug, large entrance hallway/reception room, enclosed glass office, utility room & single garage, spare bedroom and shower/toilet wet-room, very large entertaining space with a feature staircase to the mezzanine level. There is also a ground floor bathroom with jack and jill access to the Snug/Dressing Room with an internal staircase leading to the Master Bedroom. The mezzanine has 5 large double bedrooms, one with en-suite and a family bathroom with feature standalone bath.