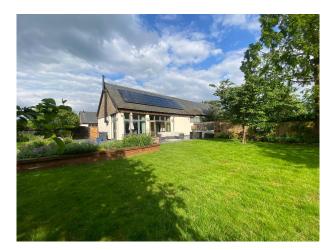

## SE6144 Steel Framed Barn Conversion For Filming

Large, open-plan steel-framed barn conversion

## **Steel Framed Barn Conversion For Filming**

Large, open-plan steel-framed barn conversion

Location: Hertfordshire, United Kingdom Within the M25: No Categories: Barn Conversions For Filming | Family Modern