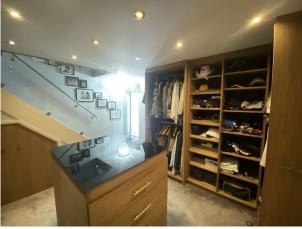

## Interior

The house is over two levels with a mezzanine 2nd floor. The ground floor comprises a double-height open-plan kitchen/living/dining area, a living room/snug, large entrance hallway/reception room, enclosed glass office, utility room & single garage, spare bedroom and shower/toilet wet-room, very large entertaining space with a feature staircase to the mezzanine level. There is also a ground floor bathroom with jack and jill access to the Snug/Dressing Room with an internal staircase leading to the Master Bedroom. The mezzanine has 5 large double bedrooms, one with en-suite and a family bathroom with feature standalone bath.