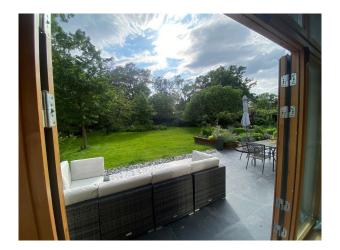

## Interior

The house is over two levels with a mezzanine 2nd floor. The ground floor comprises a double-height open-plan kitchen/living/dining area, a living room/snug, large entrance hallway/reception room, enclosed glass office, utility room & single garage, spare bedroom and shower/toilet wet-room, very large entertaining space with a feature staircase to the mezzanine level. There is also a ground floor bathroom with jack and jill access to the Snug/Dressing Room with an internal staircase leading to the Master Bedroom. The mezzanine has 5 large double bedrooms, one with en-suite and a family bathroom with feature standalone bath.