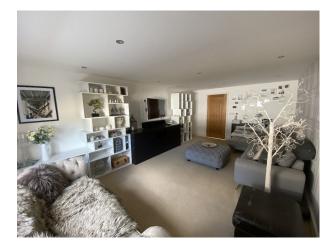

## Interior

The house is over two levels with a mezzanine 2nd floor. The ground floor comprises a double-height open-plan kitchen/living/dining area, a living room/snug, large entrance hallway/reception room, enclosed glass office, utility room & single garage, spare bedroom and shower/toilet wet-room, very large entertaining space with a feature staircase to the mezzanine level. There is also a ground floor bathroom with jack and jill access to the Snug/Dressing Room with an internal staircase leading to the Master Bedroom. The mezzanine has 5 large double bedrooms, one with en-suite and a family bathroom with feature standalone bath.