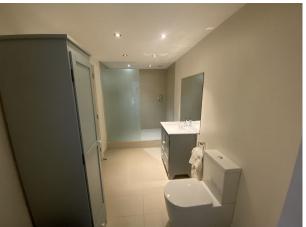

## Interior

The house is over two levels with a mezzanine 2nd floor. The ground floor comprises a double-height open-plan kitchen/living/dining area, a living room/snug, large entrance hallway/reception room, enclosed glass office, utility room & single garage, spare bedroom and shower/toilet wet-room, very large entertaining space with a feature staircase to the mezzanine level. There is also a ground floor bathroom with jack and jill access to the Snug/Dressing Room with an internal staircase leading to the Master Bedroom. The mezzanine has 5 large double bedrooms, one with en-suite and a family bathroom with feature standalone bath.