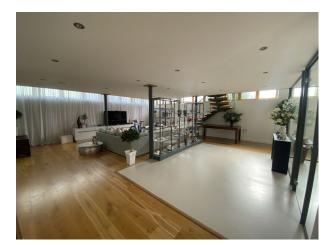

## Interior

The house is over two levels with a mezzanine 2nd floor. The ground floor comprises a double-height open-plan kitchen/living/dining area, a living room/snug, large entrance hallway/reception room, enclosed glass office, utility room & single garage, spare bedroom and shower/toilet wet-room, very large entertaining space with a feature staircase to the mezzanine level. There is also a ground floor bathroom with jack and jill access to the Snug/Dressing Room with an internal staircase leading to the Master Bedroom. The mezzanine has 5 large double bedrooms, one with en-suite and a family bathroom with feature standalone bath.