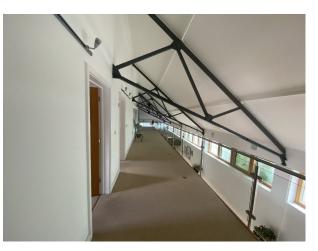

## Interior

The house is over two levels with a mezzanine 2nd floor. The ground floor comprises a double-height open-plan kitchen/living/dining area, a living room/snug, large entrance hallway/reception room, enclosed glass office, utility room & single garage, spare bedroom and shower/toilet wet-room, very large entertaining space with a feature staircase to the mezzanine level. There is also a ground floor bathroom with jack and jill access to the Snug/Dressing Room with an internal staircase leading to the Master Bedroom. The mezzanine has 5 large double bedrooms, one with en-suite and a family bathroom with feature standalone bath.