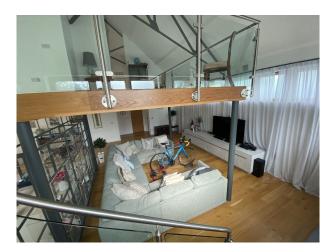

## Interior

The house is over two levels with a mezzanine 2nd floor. The ground floor comprises a double-height open-plan kitchen/living/dining area, a living room/snug, large entrance hallway/reception room, enclosed glass office, utility room & single garage, spare bedroom and shower/toilet wet-room, very large entertaining space with a feature staircase to the mezzanine level. There is also a ground floor bathroom with jack and jill access to the Snug/Dressing Room with an internal staircase leading to the Master Bedroom. The mezzanine has 5 large double bedrooms, one with en-suite and a family bathroom with feature standalone bath.