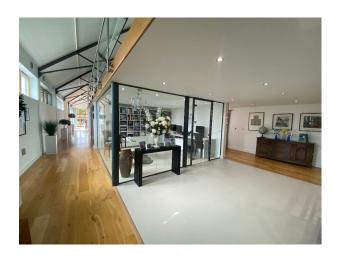

## Interior

The house is over two levels with a mezzanine 2nd floor. The ground floor comprises a double-height open-plan kitchen/living/dining area, a living room/snug, large entrance hallway/reception room, enclosed glass office, utility room & single garage, spare bedroom and shower/toilet wet-room, very large entertaining space with a feature staircase to the mezzanine level. There is also a ground floor bathroom with jack and jill access to the Snug/Dressing Room with an internal staircase leading to the Master Bedroom. The mezzanine has 5 large double bedrooms, one with en-suite and a family bathroom with feature standalone bath.