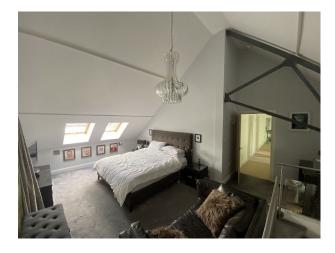

## Interior

The house is over two levels with a mezzanine 2nd floor. The ground floor comprises a double-height open-plan kitchen/living/dining area, a living room/snug, large entrance hallway/reception room, enclosed glass office, utility room & single garage, spare bedroom and shower/toilet wet-room, very large entertaining space with a feature staircase to the mezzanine level. There is also a ground floor bathroom with jack and jill access to the Snug/Dressing Room with an internal staircase leading to the Master Bedroom. The mezzanine has 5 large double bedrooms, one with en-suite and a family bathroom with feature standalone bath.