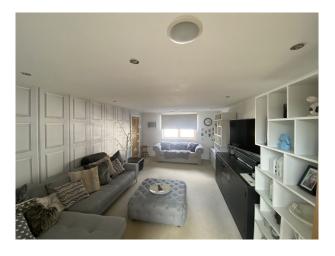

## Interior

The house is over two levels with a mezzanine 2nd floor. The ground floor comprises a double-height open-plan kitchen/living/dining area, a living room/snug, large entrance hallway/reception room, enclosed glass office, utility room & single garage, spare bedroom and shower/toilet wet-room, very large entertaining space with a feature staircase to the mezzanine level. There is also a ground floor bathroom with jack and jill access to the Snug/Dressing Room with an internal staircase leading to the Master Bedroom. The mezzanine has 5 large double bedrooms, one with en-suite and a family bathroom with feature standalone bath.