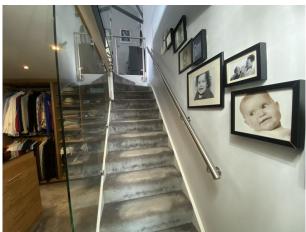

## Interior

The house is over two levels with a mezzanine 2nd floor. The ground floor comprises a double-height open-plan kitchen/living/dining area, a living room/snug, large entrance hallway/reception room, enclosed glass office, utility room & single garage, spare bedroom and shower/toilet wet-room, very large entertaining space with a feature staircase to the mezzanine level. There is also a ground floor bathroom with jack and jill access to the Snug/Dressing Room with an internal staircase leading to the Master Bedroom. The mezzanine has 5 large double bedrooms, one with en-suite and a family bathroom with feature standalone bath.