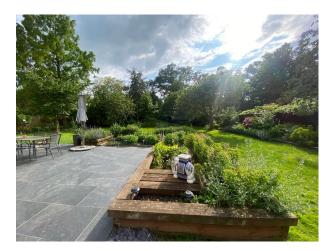

## Interior

The house is over two levels with a mezzanine 2nd floor. The ground floor comprises a double-height open-plan kitchen/living/dining area, a living room/snug, large entrance hallway/reception room, enclosed glass office, utility room & single garage, spare bedroom and shower/toilet wet-room, very large entertaining space with a feature staircase to the mezzanine level. There is also a ground floor bathroom with jack and jill access to the Snug/Dressing Room with an internal staircase leading to the Master Bedroom. The mezzanine has 5 large double bedrooms, one with en-suite and a family bathroom with feature standalone bath.