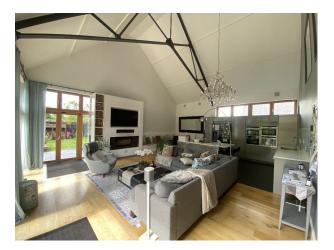

## Interior

The house is over two levels with a mezzanine 2nd floor. The ground floor comprises a double-height open-plan kitchen/living/dining area, a living room/snug, large entrance hallway/reception room, enclosed glass office, utility room & single garage, spare bedroom and shower/toilet wet-room, very large entertaining space with a feature staircase to the mezzanine level. There is also a ground floor bathroom with jack and jill access to the Snug/Dressing Room with an internal staircase leading to the Master Bedroom. The mezzanine has 5 large double bedrooms, one with en-suite and a family bathroom with feature standalone bath.