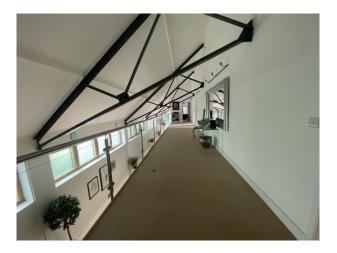

## Interior

The house is over two levels with a mezzanine 2nd floor. The ground floor comprises a double-height open-plan kitchen/living/dining area, a living room/snug, large entrance hallway/reception room, enclosed glass office, utility room & single garage, spare bedroom and shower/toilet wet-room, very large entertaining space with a feature staircase to the mezzanine level. There is also a ground floor bathroom with jack and jill access to the Snug/Dressing Room with an internal staircase leading to the Master Bedroom. The mezzanine has 5 large double bedrooms, one with en-suite and a family bathroom with feature standalone bath.