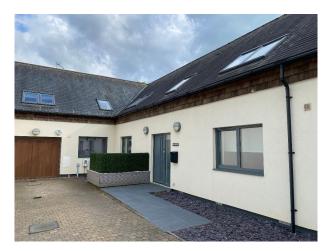

## SE6144 Steel Framed Barn Conversion For Filming

Large, open-plan steel-framed barn conversion

## **Steel Framed Barn Conversion For Filming**

Large, open-plan steel-framed barn conversion

Location: Hertfordshire, United Kingdom Within the M25: No Categories: Barn Conversions For Filming | Family Modern