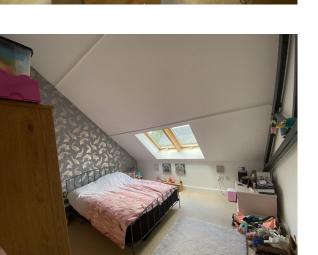

## Interior

The house is over two levels with a mezzanine 2nd floor. The ground floor comprises a double-height open-plan kitchen/living/dining area, a living room/snug, large entrance hallway/reception room, enclosed glass office, utility room & single garage, spare bedroom and shower/toilet wet-room, very large entertaining space with a feature staircase to the mezzanine level. There is also a ground floor bathroom with jack and jill access to the Snug/Dressing Room with an internal staircase leading to the Master Bedroom. The mezzanine has 5 large double bedrooms, one with en-suite and a family bathroom with feature standalone bath.