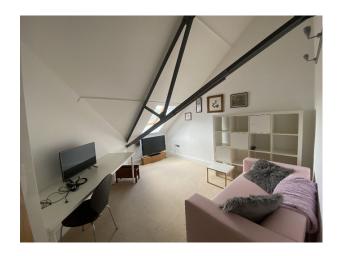

## Interior

The house is over two levels with a mezzanine 2nd floor. The ground floor comprises a double-height open-plan kitchen/living/dining area, a living room/snug, large entrance hallway/reception room, enclosed glass office, utility room & single garage, spare bedroom and shower/toilet wet-room, very large entertaining space with a feature staircase to the mezzanine level. There is also a ground floor bathroom with jack and jill access to the Snug/Dressing Room with an internal staircase leading to the Master Bedroom. The mezzanine has 5 large double bedrooms, one with en-suite and a family bathroom with feature standalone bath.