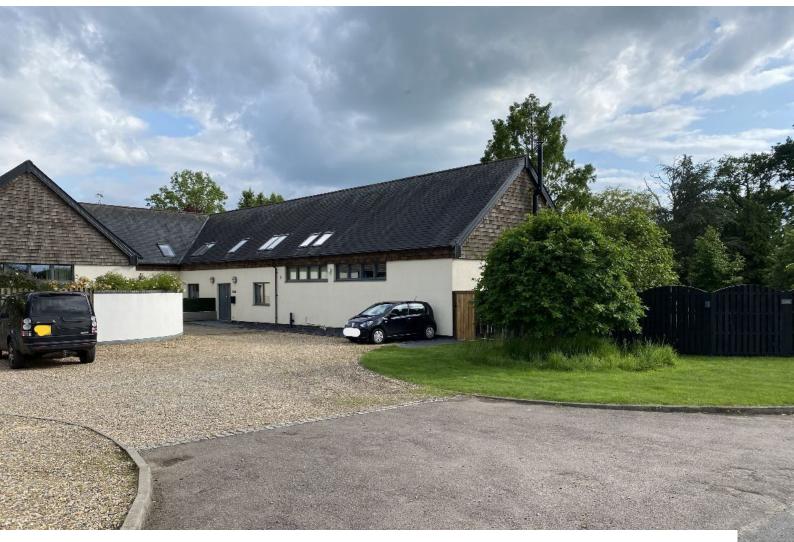

## SE6144 Steel Framed Barn Conversion For Filming

Large, open-plan steel-framed barn conversion

## **Steel Framed Barn Conversion For Filming**

Large, open-plan steel-framed barn conversion

Location: Hertfordshire, United Kingdom Within the M25: No Categories: Barn Conversions For Filming | Family Modern