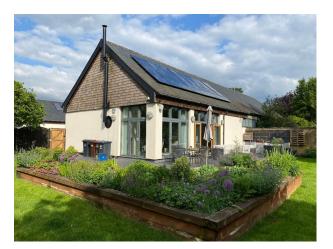

## SE6144 Steel Framed Barn Conversion For Filming

Large, open-plan steel-framed barn conversion

## **Steel Framed Barn Conversion For Filming**

Large, open-plan steel-framed barn conversion

Location: Hertfordshire, United Kingdom Within the M25: No Categories: Barn Conversions For Filming | Family Modern