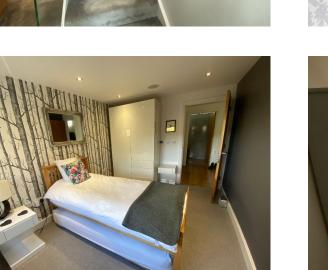

## Interior

The house is over two levels with a mezzanine 2nd floor. The ground floor comprises a double-height open-plan kitchen/living/dining area, a living room/snug, large entrance hallway/reception room, enclosed glass office, utility room & single garage, spare bedroom and shower/toilet wet-room, very large entertaining space with a feature staircase to the mezzanine level. There is also a ground floor bathroom with jack and jill access to the Snug/Dressing Room with an internal staircase leading to the Master Bedroom. The mezzanine has 5 large double bedrooms, one with en-suite and a family bathroom with feature standalone bath.