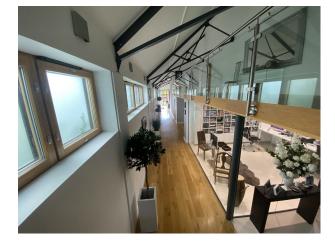

## Interior

The house is over two levels with a mezzanine 2nd floor. The ground floor comprises a double-height open-plan kitchen/living/dining area, a living room/snug, large entrance hallway/reception room, enclosed glass office, utility room & single garage, spare bedroom and shower/toilet wet-room, very large entertaining space with a feature staircase to the mezzanine level. There is also a ground floor bathroom with jack and jill access to the Snug/Dressing Room with an internal staircase leading to the Master Bedroom. The mezzanine has 5 large double bedrooms, one with en-suite and a family bathroom with feature standalone bath.