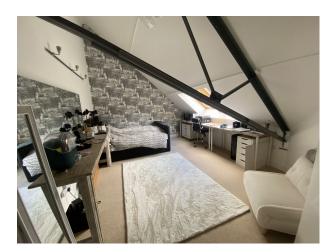

## Interior

The house is over two levels with a mezzanine 2nd floor. The ground floor comprises a double-height open-plan kitchen/living/dining area, a living room/snug, large entrance hallway/reception room, enclosed glass office, utility room & single garage, spare bedroom and shower/toilet wet-room, very large entertaining space with a feature staircase to the mezzanine level. There is also a ground floor bathroom with jack and jill access to the Snug/Dressing Room with an internal staircase leading to the Master Bedroom. The mezzanine has 5 large double bedrooms, one with en-suite and a family bathroom with feature standalone bath.