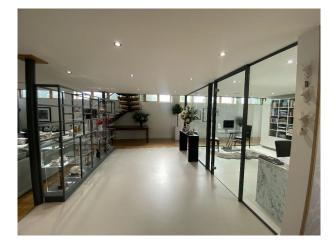

## Interior

The house is over two levels with a mezzanine 2nd floor. The ground floor comprises a double-height open-plan kitchen/living/dining area, a living room/snug, large entrance hallway/reception room, enclosed glass office, utility room & single garage, spare bedroom and shower/toilet wet-room, very large entertaining space with a feature staircase to the mezzanine level. There is also a ground floor bathroom with jack and jill access to the Snug/Dressing Room with an internal staircase leading to the Master Bedroom. The mezzanine has 5 large double bedrooms, one with en-suite and a family bathroom with feature standalone bath.