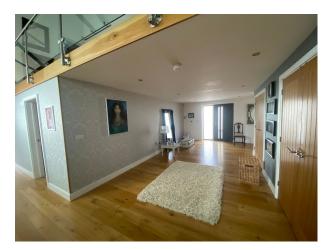

## Interior

The house is over two levels with a mezzanine 2nd floor. The ground floor comprises a double-height open-plan kitchen/living/dining area, a living room/snug, large entrance hallway/reception room, enclosed glass office, utility room & single garage, spare bedroom and shower/toilet wet-room, very large entertaining space with a feature staircase to the mezzanine level. There is also a ground floor bathroom with jack and jill access to the Snug/Dressing Room with an internal staircase leading to the Master Bedroom. The mezzanine has 5 large double bedrooms, one with en-suite and a family bathroom with feature standalone bath.