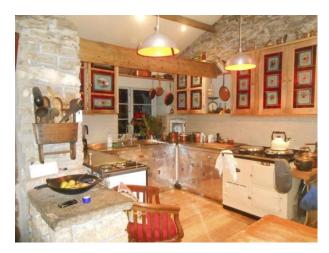

# Interior Stone cottage set in fabulous, private surroundings with views over the surrounding hills. The cottage has an eclectic feel, with texture and colour featuring highly.