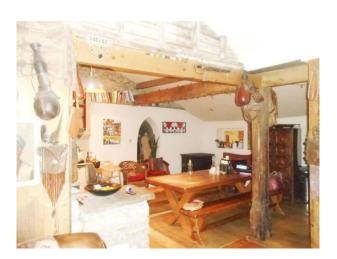

# Interior Stone cottage set in fabulous, private surroundings with views over the surrounding hills. The cottage has an eclectic feel, with texture and colour featuring highly.