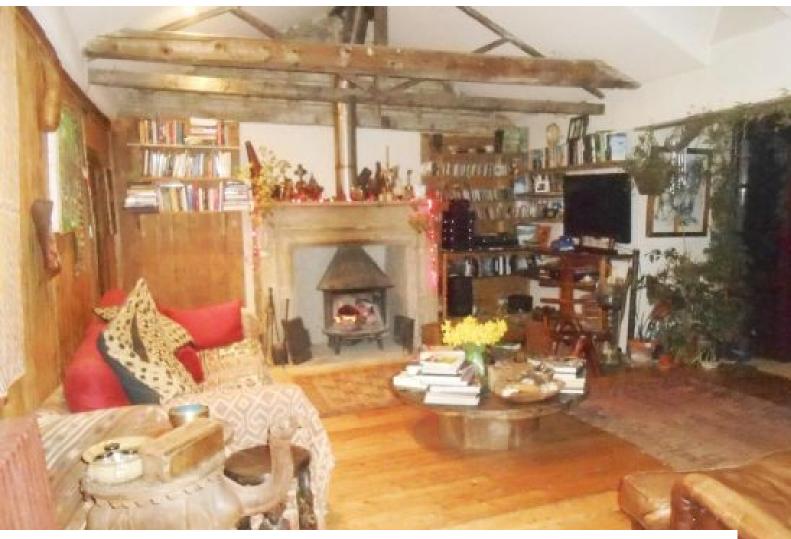

# Interior Stone cottage set in fabulous, private surroundings with views over the surrounding hills. The cottage has an eclectic feel, with texture and colour featuring highly.