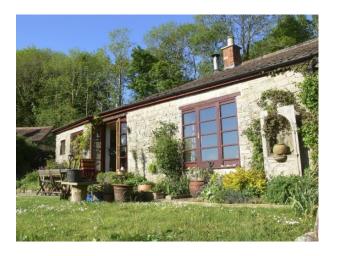

## **Stone Cottage**

Stone cottage with rustic interior available for filming and photo shoots.  $\,$ 

Location: Somerset, United Kingdom

Within the M25: No

Categories: Cabins & Portable Structures | Rustic | Farms | Farm Houses | Cottage Film Locations

### **Features:**

| <b>Bathroom Types</b> | <b>Bedroom Types</b>                                                            | <b>Exterior Features</b>                                                                              | Facilities                                                                                                      |
|-----------------------|---------------------------------------------------------------------------------|-------------------------------------------------------------------------------------------------------|-----------------------------------------------------------------------------------------------------------------|
| • Family Bathroom     | <ul><li>Double Bedroom</li><li>Four Poster Bedroom</li></ul>                    | <ul><li>Back Garden</li><li>Front Garden</li><li>Orchard</li><li>Outbuildings</li><li>Patio</li></ul> | <ul><li>Domestic Power</li><li>Green Room</li><li>Internet Access</li><li>Mains Water</li><li>Toilets</li></ul> |
| Floors                | Interior Features                                                               | Kitchen Facilities                                                                                    | Kitchen types                                                                                                   |
| • Real Wood Floor     | <ul><li>Furnished</li><li>Period Fireplace</li><li>Wood Burning Stove</li></ul> | <ul><li>Aga</li><li>Eat In</li><li>Large Dining Table</li></ul>                                       | • Rustic Kitchens                                                                                               |
| Parking               | Rooms                                                                           | Views                                                                                                 | Walls & Windows                                                                                                 |
| • Driveway            | <ul><li>Games Room</li><li>Green Room</li><li>Living Room</li></ul>             | • Countryside View                                                                                    | <ul><li> Exposed Beams</li><li> Painted Walls</li></ul>                                                         |