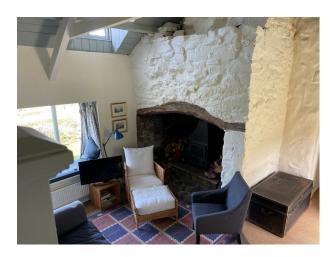

#### Interior

Stone and rendered Welsh cottage on the mountain-side. It has far reaching sea views. There are lawned gardens and grounds. Internally there is a beamed, double height sitting room, kitchen and dining room with white painted beams and a full cast iron Victorian range. There are four different bedrooms, all with sloping ceilings and dormer windows, and a modern shower room. There is also a secluded rear, south facing grass courtyard behind the cottage.