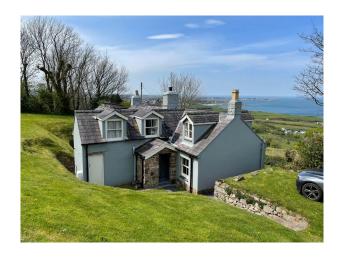

## **W5472 Stone Cottage For Filming**

Stone and rendered Welsh cottage on the mountain-side. It has far reaching sea views. There are lawned gardens and grounds.

# **Stone Cottage For Filming**

Stone and rendered Welsh cottage on the mountain-side. It has far reaching sea views. There are lawned gardens and grounds.

**Location:** Wales, United Kingdom

Within the M25: No

#### Interior

Stone and rendered Welsh cottage on the mountain-side. It has far reaching sea views. There are lawned gardens and grounds. Internally there is a beamed, double height sitting room, kitchen and dining room with white painted beams and a full cast iron Victorian range. There are four different bedrooms, all with sloping ceilings and dormer windows, and a modern shower room. There is also a secluded rear, south facing grass courtyard behind the cottage.