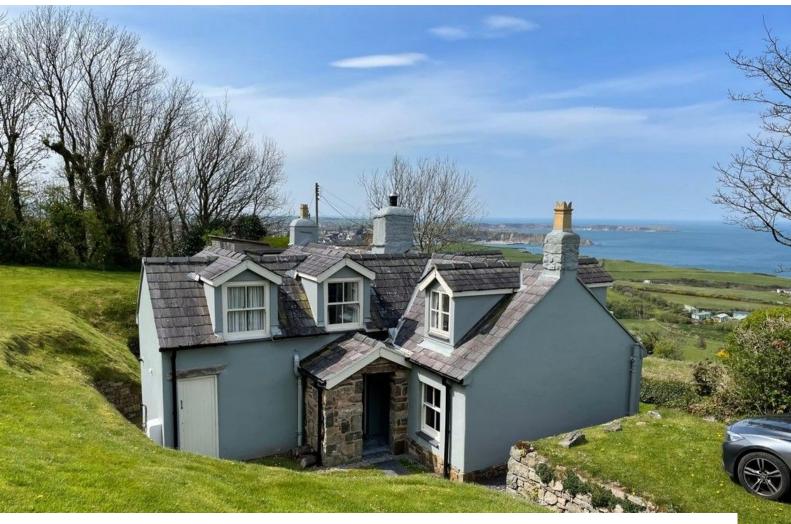

## **W5472 Stone Cottage For Filming**

Stone and rendered Welsh cottage on the mountain-side. It has far reaching sea views. There are lawned gardens and grounds.

# **Stone Cottage For Filming**

Stone and rendered Welsh cottage on the mountain-side. It has far reaching sea views. There are lawned gardens and grounds.

**Location:** Wales, United Kingdom

Within the M25: No

#### Interior

Stone and rendered Welsh cottage on the mountain-side. It has far reaching sea views. There are lawned gardens and grounds. Internally there is a beamed, double height sitting room, kitchen and dining room with white painted beams and a full cast iron Victorian range. There are four different bedrooms, all with sloping ceilings and dormer windows, and a modern shower room. There is also a secluded rear, south facing grass courtyard behind the cottage.