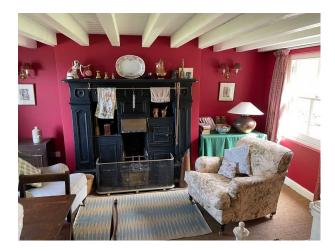

#### Interior

Stone and rendered Welsh cottage on the mountain-side. It has far reaching sea views. There are lawned gardens and grounds. Internally there is a beamed, double height sitting room, kitchen and dining room with white painted beams and a full cast iron Victorian range. There are four different bedrooms, all with sloping ceilings and dormer windows, and a modern shower room. There is also a secluded rear, south facing grass courtyard behind the cottage.