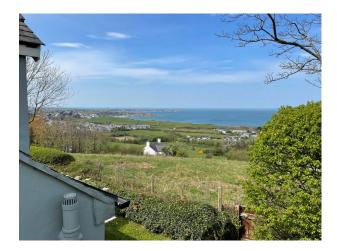

## **W5472 Stone Cottage For Filming**

Stone and rendered Welsh cottage on the mountain-side. It has far reaching sea views. There are lawned gardens and grounds.

# **Stone Cottage For Filming**

Stone and rendered Welsh cottage on the mountain-side. It has far reaching sea views. There are lawned gardens and grounds.

**Location:** Wales, United Kingdom

Within the M25: No

#### Interior

Stone and rendered Welsh cottage on the mountain-side. It has far reaching sea views. There are lawned gardens and grounds. Internally there is a beamed, double height sitting room, kitchen and dining room with white painted beams and a full cast iron Victorian range. There are four different bedrooms, all with sloping ceilings and dormer windows, and a modern shower room. There is also a secluded rear, south facing grass courtyard behind the cottage.