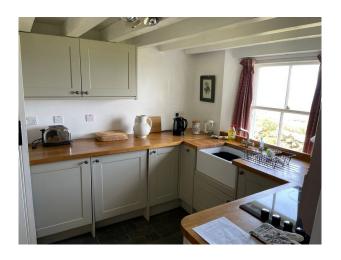

#### Interior

Stone and rendered Welsh cottage on the mountain-side. It has far reaching sea views. There are lawned gardens and grounds. Internally there is a beamed, double height sitting room, kitchen and dining room with white painted beams and a full cast iron Victorian range. There are four different bedrooms, all with sloping ceilings and dormer windows, and a modern shower room. There is also a secluded rear, south facing grass courtyard behind the cottage.