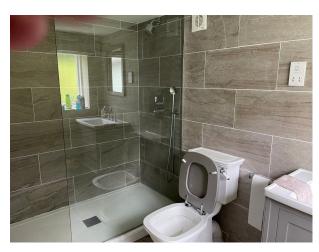

#### Interior

Stone and rendered Welsh cottage on the mountain-side. It has far reaching sea views. There are lawned gardens and grounds. Internally there is a beamed, double height sitting room, kitchen and dining room with white painted beams and a full cast iron Victorian range. There are four different bedrooms, all with sloping ceilings and dormer windows, and a modern shower room. There is also a secluded rear, south facing grass courtyard behind the cottage.