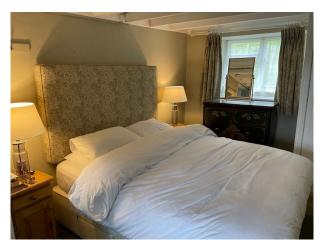

#### Interior

Stone and rendered Welsh cottage on the mountain-side. It has far reaching sea views. There are lawned gardens and grounds. Internally there is a beamed, double height sitting room, kitchen and dining room with white painted beams and a full cast iron Victorian range. There are four different bedrooms, all with sloping ceilings and dormer windows, and a modern shower room. There is also a secluded rear, south facing grass courtyard behind the cottage.