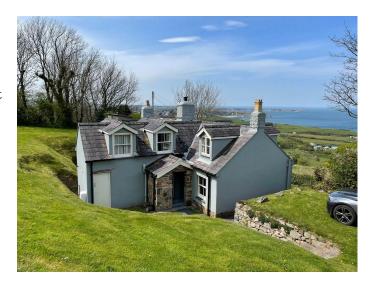

## **W5472 Stone Cottage For Filming**

Stone and rendered Welsh cottage on the mountain-side. It has far reaching sea views. There are lawned gardens and grounds.

# **Stone Cottage For Filming**

Stone and rendered Welsh cottage on the mountain-side. It has far reaching sea views. There are lawned gardens and grounds.

**Location:** Wales, United Kingdom

Within the M25: No

#### Interior

Stone and rendered Welsh cottage on the mountain-side. It has far reaching sea views. There are lawned gardens and grounds. Internally there is a beamed, double height sitting room, kitchen and dining room with white painted beams and a full cast iron Victorian range. There are four different bedrooms, all with sloping ceilings and dormer windows, and a modern shower room. There is also a secluded rear, south facing grass courtyard behind the cottage.