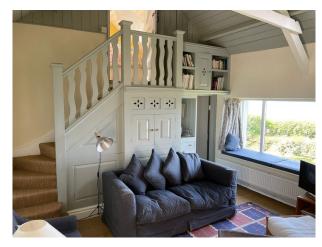

#### Interior

Stone and rendered Welsh cottage on the mountain-side. It has far reaching sea views. There are lawned gardens and grounds. Internally there is a beamed, double height sitting room, kitchen and dining room with white painted beams and a full cast iron Victorian range. There are four different bedrooms, all with sloping ceilings and dormer windows, and a modern shower room. There is also a secluded rear, south facing grass courtyard behind the cottage.