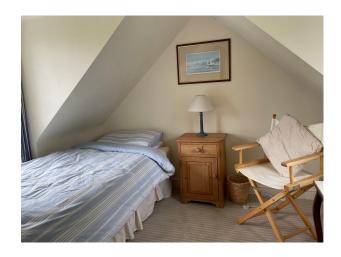

#### Interior

Stone and rendered Welsh cottage on the mountain-side. It has far reaching sea views. There are lawned gardens and grounds. Internally there is a beamed, double height sitting room, kitchen and dining room with white painted beams and a full cast iron Victorian range. There are four different bedrooms, all with sloping ceilings and dormer windows, and a modern shower room. There is also a secluded rear, south facing grass courtyard behind the cottage.