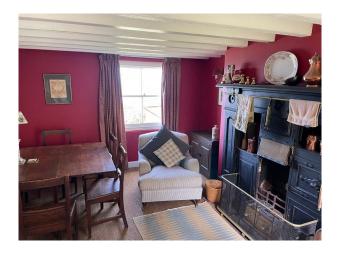

#### Interior

Stone and rendered Welsh cottage on the mountain-side. It has far reaching sea views. There are lawned gardens and grounds. Internally there is a beamed, double height sitting room, kitchen and dining room with white painted beams and a full cast iron Victorian range. There are four different bedrooms, all with sloping ceilings and dormer windows, and a modern shower room. There is also a secluded rear, south facing grass courtyard behind the cottage.