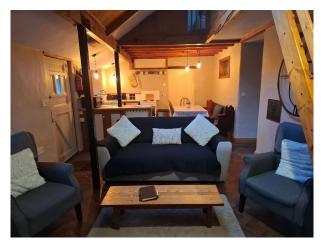

### Interior

Stone cottage with 3 bedrooms, 1 bathroom, kitchen, lounge and Mezzanine