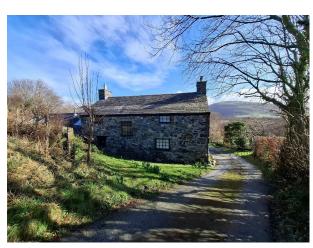

# **Stone Cottage Set In 4.5 Acres For Filming**

Three bedroom stone cottage set on 4.5 acres of meadows orchards and wild garden for filming and video shoots

**Location:** Wales, United Kingdom

Within the M25: No

### Exterior

 $4.5 \ \mathrm{acres} \ \mathrm{of} \ \mathrm{meadows} \ \mathrm{orchards} \ \mathrm{and} \ \mathrm{wild} \ \mathrm{garden}.$ 