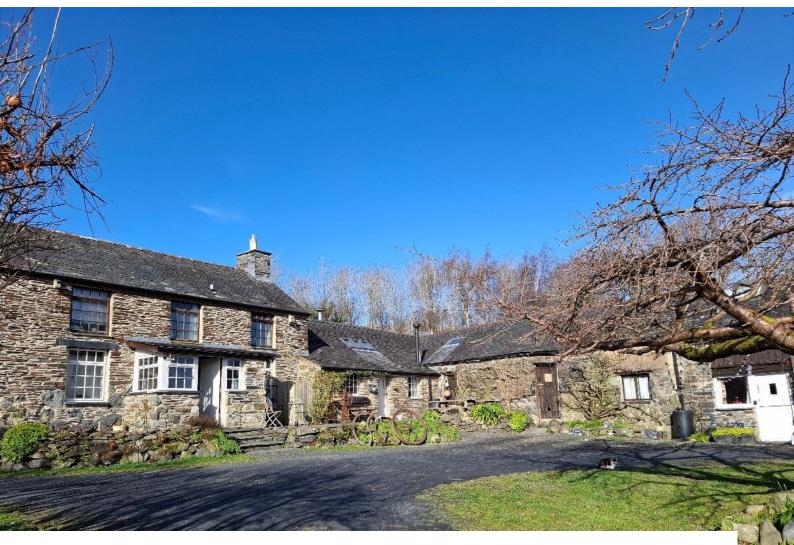

# W6588 Stone Cottage Set In 4.5 Acres For Filming

Three bedroom stone cottage set on 4.5 acres of meadows orchards and wild garden for filming and video shoots

# **Stone Cottage Set In 4.5 Acres For Filming**

Three bedroom stone cottage set on 4.5 acres of meadows orchards and wild garden for filming and video shoots

**Location:** Wales, United Kingdom

Within the M25: No

### Interior

Stone cottage with 3 bedrooms, 1 bathroom, kitchen, lounge and Mezzanine

### Exterior

 $4.5 \ \mathrm{acres} \ \mathrm{of} \ \mathrm{meadows} \ \mathrm{orchards} \ \mathrm{and} \ \mathrm{wild} \ \mathrm{garden}.$ 