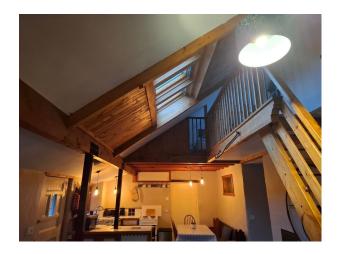

### Interior

Stone cottage with 3 bedrooms, 1 bathroom, kitchen, lounge and Mezzanine