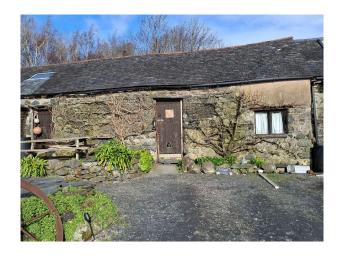

# **Stone Cottage Set In 4.5 Acres For Filming**

Three bedroom stone cottage set on 4.5 acres of meadows orchards and wild garden for filming and video shoots

**Location:** Wales, United Kingdom

Within the M25: No

### Exterior

 $4.5 \ \mathrm{acres} \ \mathrm{of} \ \mathrm{meadows} \ \mathrm{orchards} \ \mathrm{and} \ \mathrm{wild} \ \mathrm{garden}.$ 