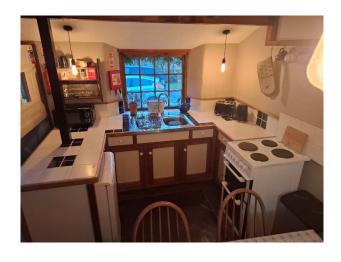

### Interior

Stone cottage with 3 bedrooms, 1 bathroom, kitchen, lounge and Mezzanine