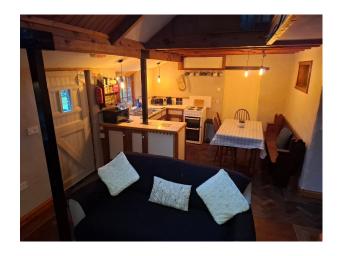

### Interior

Stone cottage with 3 bedrooms, 1 bathroom, kitchen, lounge and Mezzanine