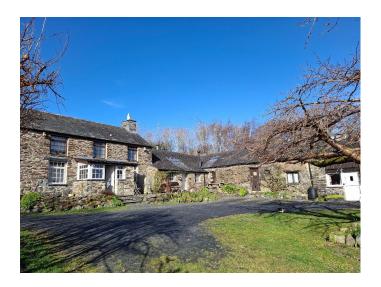

# W6588 Stone Cottage Set In 4.5 Acres For Filming

Three bedroom stone cottage set on 4.5 acres of meadows orchards and wild garden for filming and video shoots

# **Stone Cottage Set In 4.5 Acres For Filming**

Three bedroom stone cottage set on 4.5 acres of meadows orchards and wild garden for filming and video shoots

**Location:** Wales, United Kingdom

Within the M25: No

### Interior

Stone cottage with 3 bedrooms, 1 bathroom, kitchen, lounge and Mezzanine

### Exterior

 $4.5 \ \mathrm{acres} \ \mathrm{of} \ \mathrm{meadows} \ \mathrm{orchards} \ \mathrm{and} \ \mathrm{wild} \ \mathrm{garden}.$ 