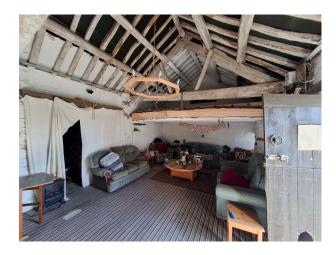

### Interior

Stone cottage with 3 bedrooms, 1 bathroom, kitchen, lounge and Mezzanine