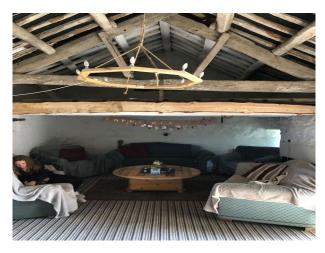

### Interior

Stone cottage with 3 bedrooms, 1 bathroom, kitchen, lounge and Mezzanine