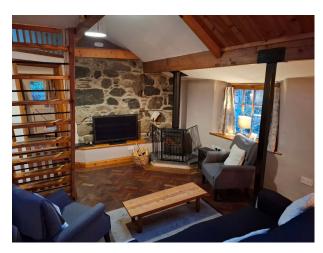

### Interior

Stone cottage with 3 bedrooms, 1 bathroom, kitchen, lounge and Mezzanine