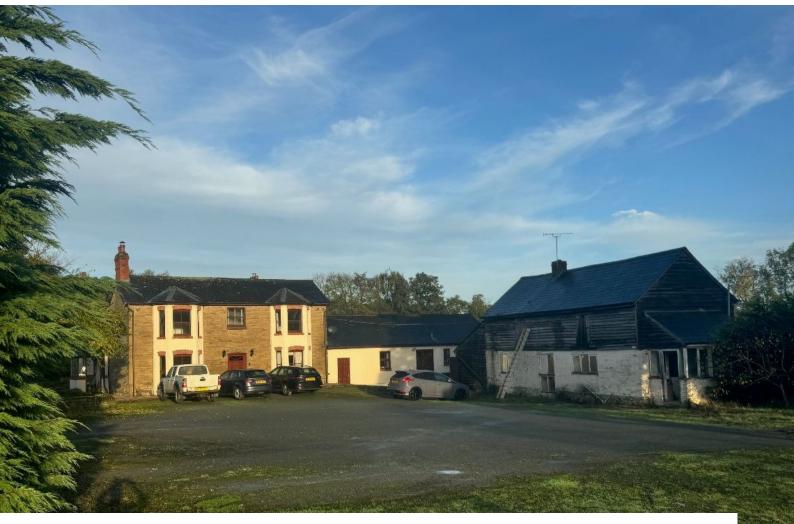

# **SE6442 Stone Farm House For Filming (WM)**

Stone five bedroom detached farmhouse with a two bedroom annexe, barn and stable block which consists of 12 stables with tack room for filming and video shoots

### **Stone Farm House For Filming (WM)**

Stone five bedroom detached farmhouse with a two bedroom annexe, barn and stable block which consists of 12 stables with tack room for filming and video shoots

#### Interior

Stone House Farm comprising a 5-bed detached farmhouse with 2-bed annexe, 1-bed cottage (renovation project)

#### Exterior

Barn and stable block which consists of 12 stables with tack room.  $30m \times 60m$  all-weather surface manege. With Approx 45 acres of pasture.