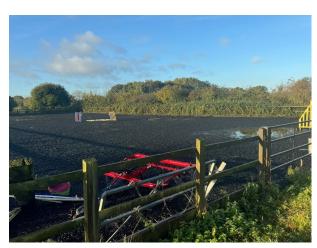

#### Exterior

Barn and stable block which consists of 12 stables with tack room.  $30m \times 60m$  all-weather surface manege. With Approx 45 acres of pasture.