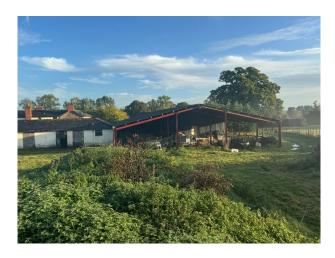

# **SE6442 Stone Farm House For Filming (WM)**

Stone five bedroom detached farmhouse with a two bedroom annexe, barn and stable block which consists of 12 stables with tack room for filming and video shoots

#### Exterior

Barn and stable block which consists of 12 stables with tack room.  $30m \times 60m$  all-weather surface manege. With Approx 45 acres of pasture.