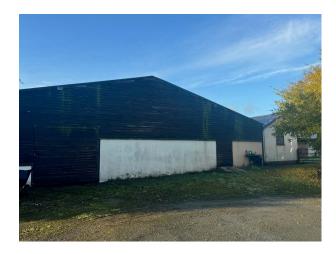

#### Exterior

Barn and stable block which consists of 12 stables with tack room.  $30m \times 60m$  all-weather surface manege. With Approx 45 acres of pasture.