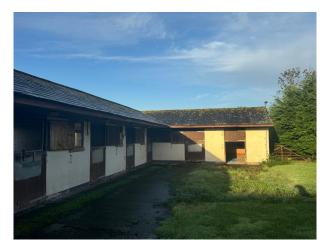

# **SE6442 Stone Farm House For Filming (WM)**

Stone five bedroom detached farmhouse with a two bedroom annexe, barn and stable block which consists of 12 stables with tack room for filming and video shoots

### **Stone Farm House For Filming (WM)**

Stone five bedroom detached farmhouse with a two bedroom annexe, barn and stable block which consists of 12 stables with tack room for filming and video shoots

#### Exterior

Barn and stable block which consists of 12 stables with tack room.  $30m \times 60m$  all-weather surface manege. With Approx 45 acres of pasture.