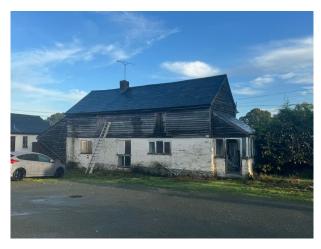

# **SE6442 Stone Farm House For Filming (WM)**

Stone five bedroom detached farmhouse with a two bedroom annexe, barn and stable block which consists of 12 stables with tack room for filming and video shoots

### **Stone Farm House For Filming (WM)**

Stone five bedroom detached farmhouse with a two bedroom annexe, barn and stable block which consists of 12 stables with tack room for filming and video shoots

#### Exterior

Barn and stable block which consists of 12 stables with tack room.  $30m \times 60m$  all-weather surface manege. With Approx 45 acres of pasture.