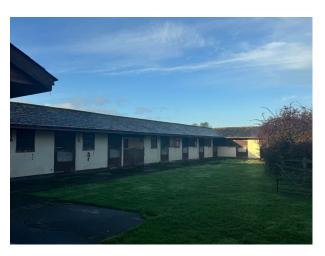

# **SE6442 Stone Farm House For Filming (WM)**

Stone five bedroom detached farmhouse with a two bedroom annexe, barn and stable block which consists of 12 stables with tack room for filming and video shoots

### **Stone Farm House For Filming (WM)**

Stone five bedroom detached farmhouse with a two bedroom annexe, barn and stable block which consists of 12 stables with tack room for filming and video shoots

#### Exterior

Barn and stable block which consists of 12 stables with tack room.  $30m \times 60m$  all-weather surface manege. With Approx 45 acres of pasture.