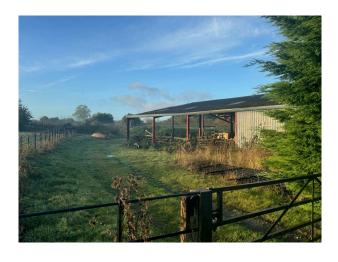

#### Exterior

Barn and stable block which consists of 12 stables with tack room.  $30m \times 60m$  all-weather surface manege. With Approx 45 acres of pasture.