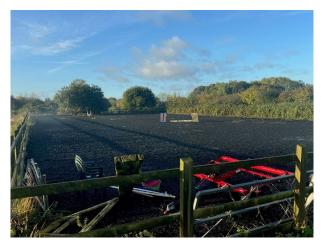

#### Exterior

Barn and stable block which consists of 12 stables with tack room.  $30m \times 60m$  all-weather surface manege. With Approx 45 acres of pasture.