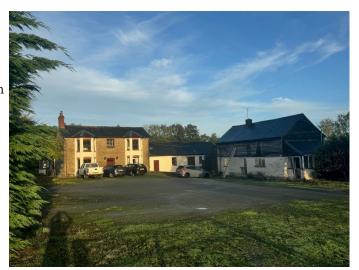

# **SE6442 Stone Farm House For Filming (WM)**

Stone five bedroom detached farmhouse with a two bedroom annexe, barn and stable block which consists of 12 stables with tack room for filming and video shoots

### **Stone Farm House For Filming (WM)**

Stone five bedroom detached farmhouse with a two bedroom annexe, barn and stable block which consists of 12 stables with tack room for filming and video shoots

#### Interior

Stone House Farm comprising a 5-bed detached farmhouse with 2-bed annexe, 1-bed cottage (renovation project)

#### Exterior

Barn and stable block which consists of 12 stables with tack room.  $30m \times 60m$  all-weather surface manege. With Approx 45 acres of pasture.