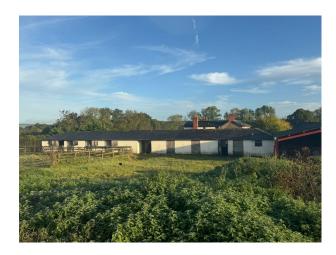

# **SE6442 Stone Farm House For Filming (WM)**

Stone five bedroom detached farmhouse with a two bedroom annexe, barn and stable block which consists of 12 stables with tack room for filming and video shoots

### **Stone Farm House For Filming (WM)**

Stone five bedroom detached farmhouse with a two bedroom annexe, barn and stable block which consists of 12 stables with tack room for filming and video shoots

#### Exterior

Barn and stable block which consists of 12 stables with tack room.  $30m \times 60m$  all-weather surface manege. With Approx 45 acres of pasture.