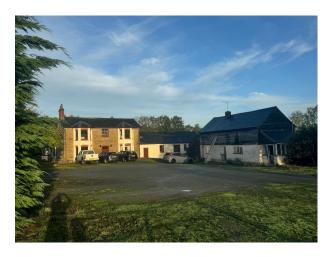

# **SE6442 Stone Farm House For Filming (WM)**

Stone five bedroom detached farmhouse with a two bedroom annexe, barn and stable block which consists of 12 stables with tack room for filming and video shoots

### **Stone Farm House For Filming (WM)**

Stone five bedroom detached farmhouse with a two bedroom annexe, barn and stable block which consists of 12 stables with tack room for filming and video shoots

#### Interior

Stone House Farm comprising a 5-bed detached farmhouse with 2-bed annexe, 1-bed cottage (renovation project)

#### Exterior

Barn and stable block which consists of 12 stables with tack room.  $30m \times 60m$  all-weather surface manege. With Approx 45 acres of pasture.