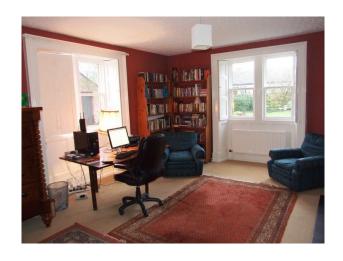

#### Interior

- -Hall with original tiled floor.
- -Lounge with cream sofas, stone fireplace, cream walls, beige carpet and large rug.
- -Kitchen with white units, white worktops, yellow walls, terracotta floor tiles and pine table and chairs.
- -Double bedroom
- -Twin bedroom