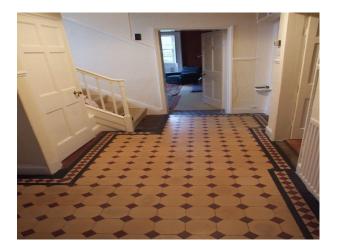

#### Interior

- -Hall with original tiled floor.
- -Lounge with cream sofas, stone fireplace, cream walls, beige carpet and large rug.
- -Kitchen with white units, white worktops, yellow walls, terracotta floor tiles and pine table and chairs.
- -Double bedroom
- -Twin bedroom