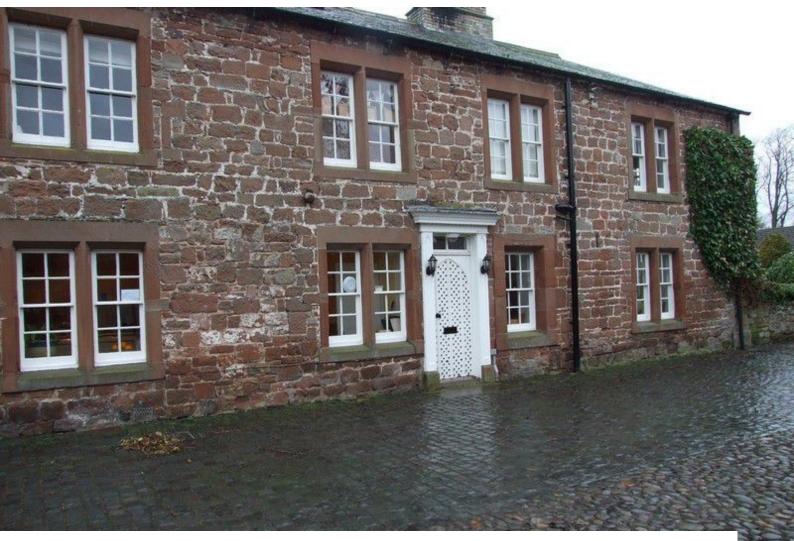

## **N1211 Stone Farmhouse Shoot Location**

Spacious stone built farmhouse in picturesque surroundings with cobbled frontage.

## **Stone Farmhouse Shoot Location**

Spacious stone built farmhouse in picturesque surroundings with cobbled frontage.

Facilities

Location: Cumbria, United Kingdom

Bathroom Types Bedroom Types

Within the M25: No

Exterior Features