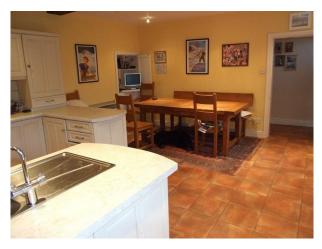

#### Interior

- -Hall with original tiled floor.
- -Lounge with cream sofas, stone fireplace, cream walls, beige carpet and large rug.
- -Kitchen with white units, white worktops, yellow walls, terracotta floor tiles and pine table and chairs.
- -Double bedroom
- -Twin bedroom