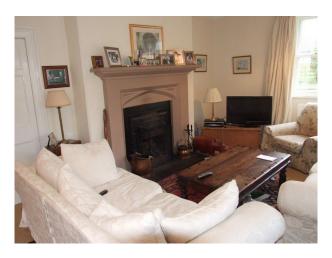

#### Interior

- -Hall with original tiled floor.
- -Lounge with cream sofas, stone fireplace, cream walls, beige carpet and large rug.
- -Kitchen with white units, white worktops, yellow walls, terracotta floor tiles and pine table and chairs.
- -Double bedroom
- -Twin bedroom