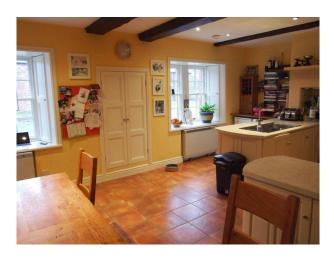

#### Interior

- -Hall with original tiled floor.
- -Lounge with cream sofas, stone fireplace, cream walls, beige carpet and large rug.
- -Kitchen with white units, white worktops, yellow walls, terracotta floor tiles and pine table and chairs.
- -Double bedroom
- -Twin bedroom