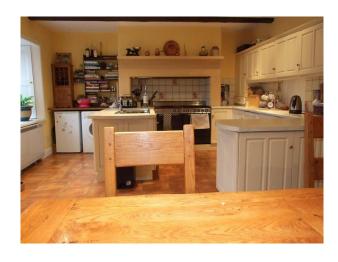

#### Interior

- -Hall with original tiled floor.
- -Lounge with cream sofas, stone fireplace, cream walls, beige carpet and large rug.
- -Kitchen with white units, white worktops, yellow walls, terracotta floor tiles and pine table and chairs.
- -Double bedroom
- -Twin bedroom