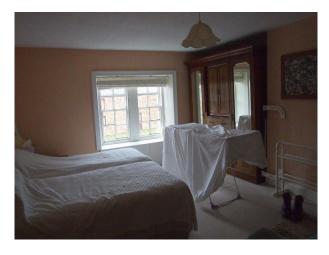

#### Interior

- -Hall with original tiled floor.
- -Lounge with cream sofas, stone fireplace, cream walls, beige carpet and large rug.
- -Kitchen with white units, white worktops, yellow walls, terracotta floor tiles and pine table and chairs.
- -Double bedroom
- -Twin bedroom