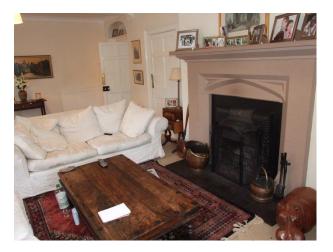

#### Interior

- -Hall with original tiled floor.
- -Lounge with cream sofas, stone fireplace, cream walls, beige carpet and large rug.
- -Kitchen with white units, white worktops, yellow walls, terracotta floor tiles and pine table and chairs.
- -Double bedroom
- -Twin bedroom