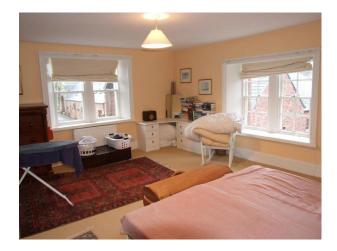

#### Interior

- -Hall with original tiled floor.
- -Lounge with cream sofas, stone fireplace, cream walls, beige carpet and large rug.
- -Kitchen with white units, white worktops, yellow walls, terracotta floor tiles and pine table and chairs.
- -Double bedroom
- -Twin bedroom