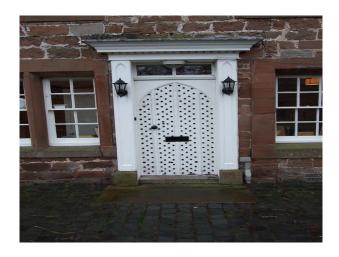

## **N1211 Stone Farmhouse Shoot Location**

Spacious stone built farmhouse in picturesque surroundings with cobbled frontage.

## **Stone Farmhouse Shoot Location**

Spacious stone built farmhouse in picturesque surroundings with cobbled frontage.

Facilities

Location: Cumbria, United Kingdom

Bathroom Types Bedroom Types

Within the M25: No

Exterior Features