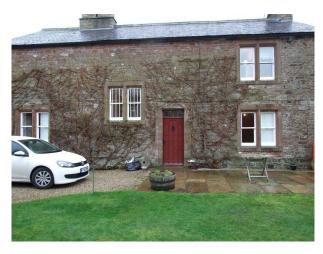

## **N1211 Stone Farmhouse Shoot Location**

Spacious stone built farmhouse in picturesque surroundings with cobbled frontage.

## **Stone Farmhouse Shoot Location**

Spacious stone built farmhouse in picturesque surroundings with cobbled frontage.

Facilities

Location: Cumbria, United Kingdom

Bathroom Types Bedroom Types

Within the M25: No