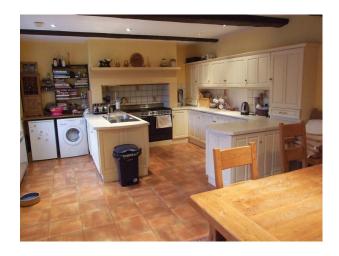

#### Interior

- -Hall with original tiled floor.
- -Lounge with cream sofas, stone fireplace, cream walls, beige carpet and large rug.
- -Kitchen with white units, white worktops, yellow walls, terracotta floor tiles and pine table and chairs.
- -Double bedroom
- -Twin bedroom