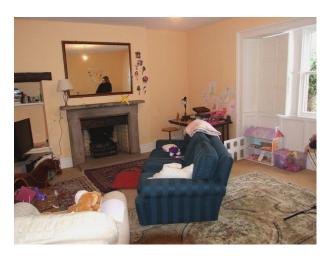

#### Interior

- -Hall with original tiled floor.
- -Lounge with cream sofas, stone fireplace, cream walls, beige carpet and large rug.
- -Kitchen with white units, white worktops, yellow walls, terracotta floor tiles and pine table and chairs.
- -Double bedroom
- -Twin bedroom