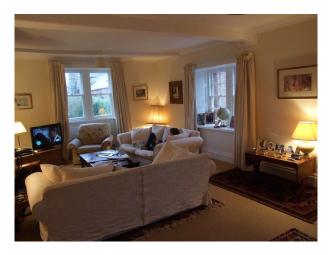

#### Interior

- -Hall with original tiled floor.
- -Lounge with cream sofas, stone fireplace, cream walls, beige carpet and large rug.
- -Kitchen with white units, white worktops, yellow walls, terracotta floor tiles and pine table and chairs.
- -Double bedroom
- -Twin bedroom