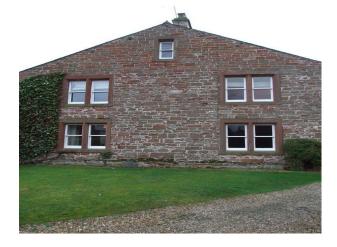

|                                                                                                                 |
| <ul><li> Hallway</li><li> Living Room</li></ul> | • Countryside View                                                            | • Painted Walls                                                                                       |                                                                                                                 |

Exterior Features

#### Interior

- -Hall with original tiled floor.
- -Lounge with cream sofas, stone fireplace, cream walls, beige carpet and large rug.
- -Kitchen with white units, white worktops, yellow walls, terracotta floor tiles and pine table and chairs.
- -Double bedroom
- -Twin bedroom