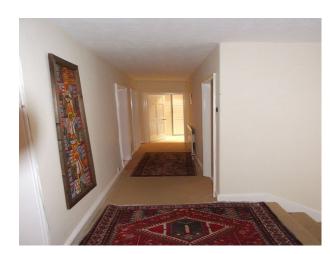

#### Interior

- -Hall with original tiled floor.
- -Lounge with cream sofas, stone fireplace, cream walls, beige carpet and large rug.
- -Kitchen with white units, white worktops, yellow walls, terracotta floor tiles and pine table and chairs.
- -Double bedroom
- -Twin bedroom