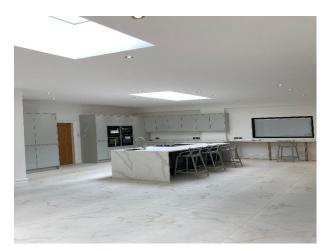

## Interior

Large home with nine bedrooms, 6 being en-suite. Nine bathrooms altogether and two kitchens. The home also has a large games room.