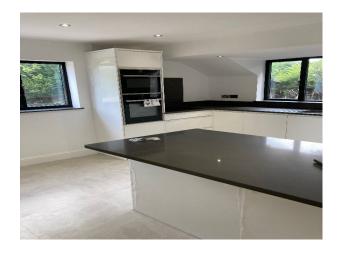

## Interior

Large home with nine bedrooms, 6 being en-suite. Nine bathrooms altogether and two kitchens. The home also has a large games room.