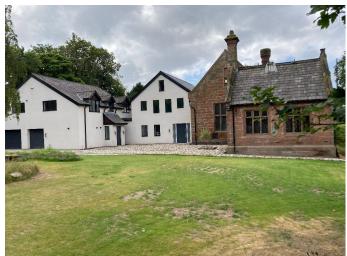

## Stone Home With White Modern Extension For Filming

Large nine bedroom, ten bathroom home in Liverpool available for filming and video shoots

Location: Liverpool, United Kingdom Within the M25: No Categories: Detached & Executive Houses | Empty Homes

## Exterior

Stone home with white modern extension.