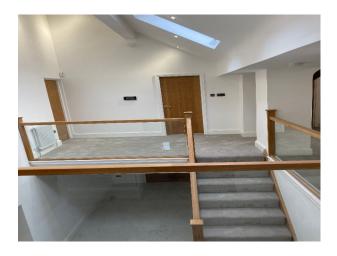

## Interior

Large home with nine bedrooms, 6 being en-suite. Nine bathrooms altogether and two kitchens. The home also has a large games room.