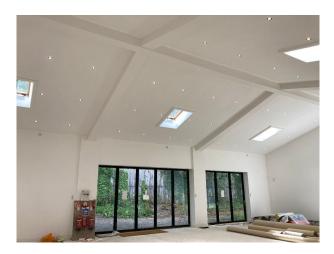

## Interior

Large home with nine bedrooms, 6 being en-suite. Nine bathrooms altogether and two kitchens. The home also has a large games room.