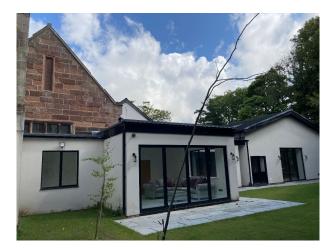

NW6845 Stone Home With White Modern Extension For Filming

Large nine bedroom, ten bathroom home in Liverpool available for filming and video shoots

## NW6845

## Stone Home With White Modern Extension For Filming

Large nine bedroom, ten bathroom home in Liverpool available for filming and video shoots



Location: Liverpool, United Kingdom Within the M25: No Categories: Detached & Executive Houses | Empty Homes

**Features:** 

## Interior

Large home with nine bedrooms, 6 being en-suite. Nine bathrooms altogether and two kitchens. The home also has a large games room.

## Exterior

Stone home with white modern extension.