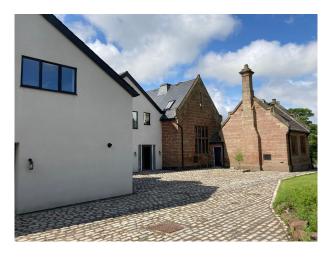

NW6845 Stone Home With White Modern Extension For Filming

Large nine bedroom, ten bathroom home in Liverpool available for filming and video shoots

## NW6845

## Stone Home With White Modern Extension For Filming

Large nine bedroom, ten bathroom home in Liverpool available for filming and video shoots



Location: Liverpool, United Kingdom Within the M25: No Categories: Detached & Executive Houses | Empty Homes

**Features:** 

## Interior

Large home with nine bedrooms, 6 being en-suite. Nine bathrooms altogether and two kitchens. The home also has a large games room.

## Exterior

Stone home with white modern extension.