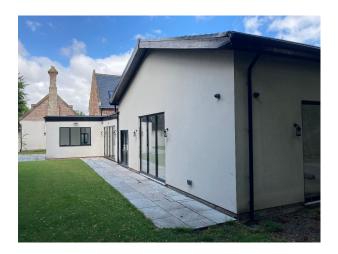

NW6845 Stone Home With White Modern Extension For Filming

Large nine bedroom, ten bathroom home in Liverpool available for filming and video shoots

## NW6845

## Stone Home With White Modern Extension For Filming

Large nine bedroom, ten bathroom home in Liverpool available for filming and video shoots



Location: Liverpool, United Kingdom Within the M25: No Categories: Detached & Executive Houses | Empty Homes

**Features:** 

## Interior

Large home with nine bedrooms, 6 being en-suite. Nine bathrooms altogether and two kitchens. The home also has a large games room.

## Exterior

Stone home with white modern extension.