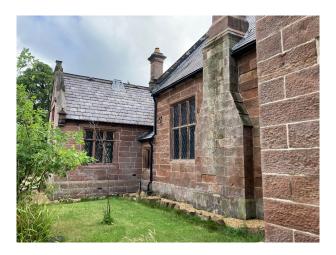

NW6845 Stone Home With White Modern Extension For Filming

Large nine bedroom, ten bathroom home in Liverpool available for filming and video shoots

## NW6845

## Stone Home With White Modern Extension For Filming

Large nine bedroom, ten bathroom home in Liverpool available for filming and video shoots



Location: Liverpool, United Kingdom Within the M25: No Categories: Detached & Executive Houses | Empty Homes

**Features:** 

## Interior

Large home with nine bedrooms, 6 being en-suite. Nine bathrooms altogether and two kitchens. The home also has a large games room.

## Exterior

Stone home with white modern extension.