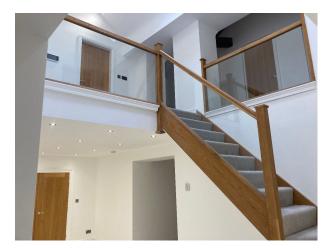

## Interior

Large home with nine bedrooms, 6 being en-suite. Nine bathrooms altogether and two kitchens. The home also has a large games room.