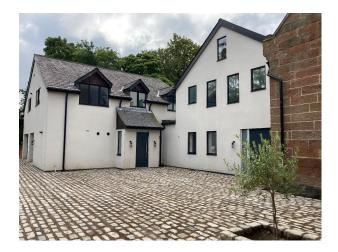

NW6845 Stone Home With White Modern Extension For Filming

Large nine bedroom, ten bathroom home in Liverpool available for filming and video shoots

## NW6845

## Stone Home With White Modern Extension For Filming

Large nine bedroom, ten bathroom home in Liverpool available for filming and video shoots



Location: Liverpool, United Kingdom Within the M25: No Categories: Detached & Executive Houses | Empty Homes

**Features:** 

## Interior

Large home with nine bedrooms, 6 being en-suite. Nine bathrooms altogether and two kitchens. The home also has a large games room.

## Exterior

Stone home with white modern extension.