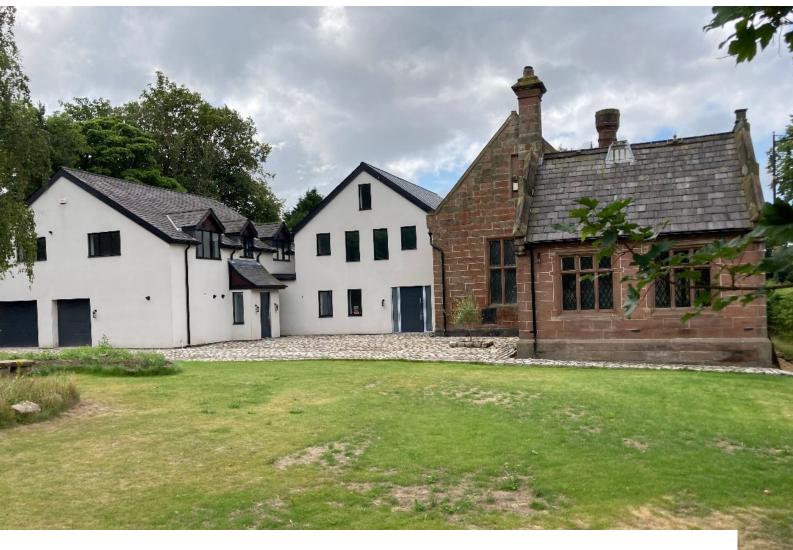

## Stone Home With White Modern Extension For Filming

Large nine bedroom, ten bathroom home in Liverpool available for filming and video shoots

Location: Liverpool, United Kingdom Within the M25: No Categories: Detached & Executive Houses | Empty Homes

## Exterior

Stone home with white modern extension.