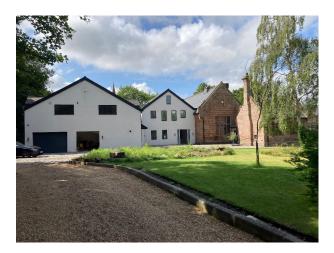

## Stone Home With White Modern Extension For Filming

Large nine bedroom, ten bathroom home in Liverpool available for filming and video shoots

Location: Liverpool, United Kingdom Within the M25: No Categories: Detached & Executive Houses | Empty Homes

## Exterior

Stone home with white modern extension.