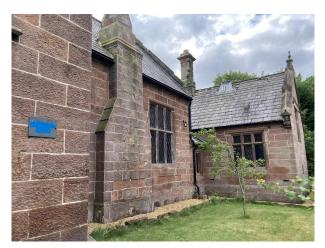

NW6845 Stone Home With White Modern Extension For Filming

Large nine bedroom, ten bathroom home in Liverpool available for filming and video shoots

## NW6845

## Stone Home With White Modern Extension For Filming

Large nine bedroom, ten bathroom home in Liverpool available for filming and video shoots



Location: Liverpool, United Kingdom Within the M25: No Categories: Detached & Executive Houses | Empty Homes

**Features:** 

## Interior

Large home with nine bedrooms, 6 being en-suite. Nine bathrooms altogether and two kitchens. The home also has a large games room.

## Exterior

Stone home with white modern extension.