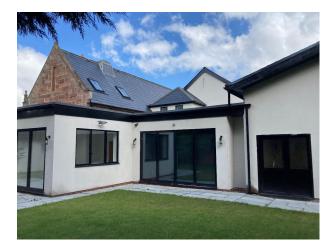

NW6845 Stone Home With White Modern Extension For Filming

Large nine bedroom, ten bathroom home in Liverpool available for filming and video shoots

## NW6845

## Stone Home With White Modern Extension For Filming

Large nine bedroom, ten bathroom home in Liverpool available for filming and video shoots



Location: Liverpool, United Kingdom Within the M25: No Categories: Detached & Executive Houses | Empty Homes

**Features:** 

## Interior

Large home with nine bedrooms, 6 being en-suite. Nine bathrooms altogether and two kitchens. The home also has a large games room.

## Exterior

Stone home with white modern extension.