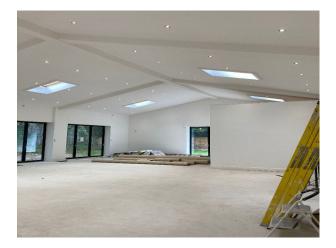

## Interior

Large home with nine bedrooms, 6 being en-suite. Nine bathrooms altogether and two kitchens. The home also has a large games room.