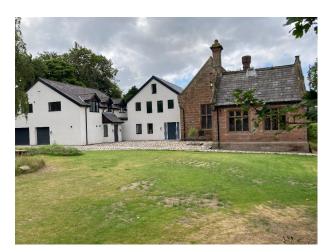

NW6845 Stone Home With White Modern Extension For Filming

Large nine bedroom, ten bathroom home in Liverpool available for filming and video shoots

## NW6845

## Stone Home With White Modern Extension For Filming

Large nine bedroom, ten bathroom home in Liverpool available for filming and video shoots



Location: Liverpool, United Kingdom Within the M25: No Categories: Detached & Executive Houses | Empty Homes

**Features:** 

## Interior

Large home with nine bedrooms, 6 being en-suite. Nine bathrooms altogether and two kitchens. The home also has a large games room.

## Exterior

Stone home with white modern extension.