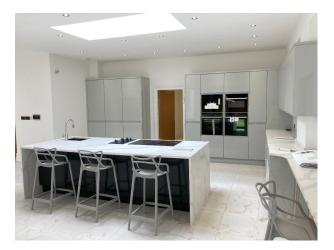

## Interior

Large home with nine bedrooms, 6 being en-suite. Nine bathrooms altogether and two kitchens. The home also has a large games room.