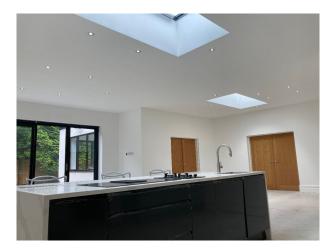

## Interior

Large home with nine bedrooms, 6 being en-suite. Nine bathrooms altogether and two kitchens. The home also has a large games room.