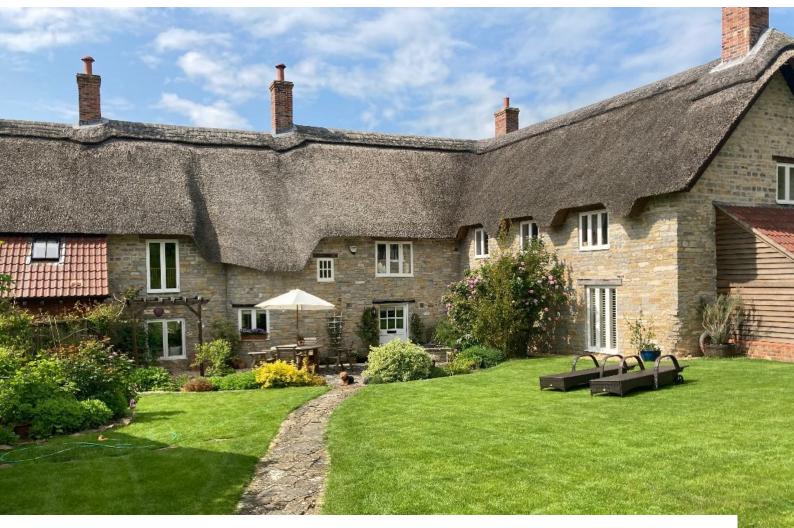

### Exterior

The house is thatched and grade II listed. The front of the property has a smallish garden with a picket fence, and a gateway leading down a pathway to the lane. The property is accessed via a track from the lane which leads round to the back of the house where there is a large double garage and parking area. A wooden gate leads into the large back garden which has fabulous views up the hill.