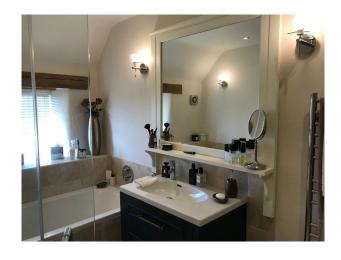

#### Interior

There are three bedrooms, the main bedroom having dual aspect windows and a vaulted ceiling. A large kitchen with an Aga, dresser and typical farmhouse kitchen table. And a flagstone floor. There is a large sitting room with exposed stone walls, large inglenook fireplace and a log burner. Additional rooms include hallway, downstairs loo, lobby / boot room and utility room.