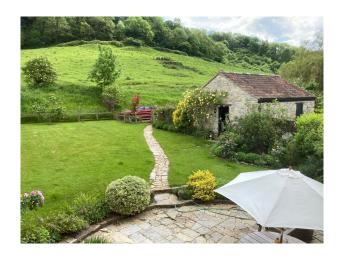

### Exterior

The house is thatched and grade II listed. The front of the property has a smallish garden with a picket fence, and a gateway leading down a pathway to the lane. The property is accessed via a track from the lane which leads round to the back of the house where there is a large double garage and parking area. A wooden gate leads into the large back garden which has fabulous views up the hill.