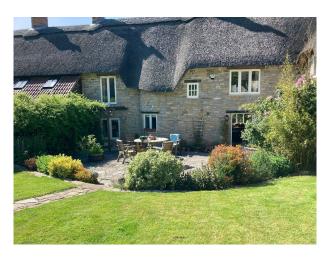

### Exterior

The house is thatched and grade II listed. The front of the property has a smallish garden with a picket fence, and a gateway leading down a pathway to the lane. The property is accessed via a track from the lane which leads round to the back of the house where there is a large double garage and parking area. A wooden gate leads into the large back garden which has fabulous views up the hill.