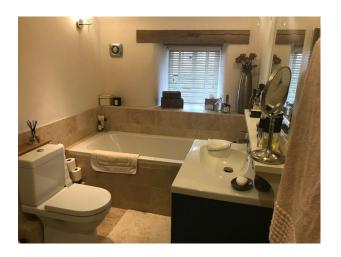

#### Interior

There are three bedrooms, the main bedroom having dual aspect windows and a vaulted ceiling. A large kitchen with an Aga, dresser and typical farmhouse kitchen table. And a flagstone floor. There is a large sitting room with exposed stone walls, large inglenook fireplace and a log burner. Additional rooms include hallway, downstairs loo, lobby / boot room and utility room.