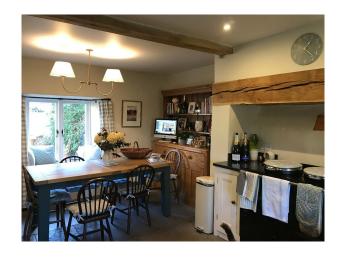

#### Interior

There are three bedrooms, the main bedroom having dual aspect windows and a vaulted ceiling. A large kitchen with an Aga, dresser and typical farmhouse kitchen table. And a flagstone floor. There is a large sitting room with exposed stone walls, large inglenook fireplace and a log burner. Additional rooms include hallway, downstairs loo, lobby / boot room and utility room.