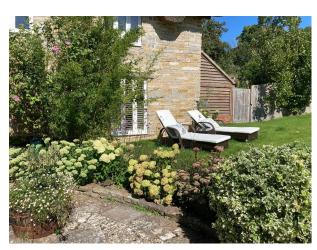

### Exterior

The house is thatched and grade II listed. The front of the property has a smallish garden with a picket fence, and a gateway leading down a pathway to the lane. The property is accessed via a track from the lane which leads round to the back of the house where there is a large double garage and parking area. A wooden gate leads into the large back garden which has fabulous views up the hill.