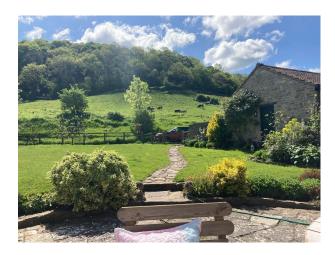

### Exterior

The house is thatched and grade II listed. The front of the property has a smallish garden with a picket fence, and a gateway leading down a pathway to the lane. The property is accessed via a track from the lane which leads round to the back of the house where there is a large double garage and parking area. A wooden gate leads into the large back garden which has fabulous views up the hill.