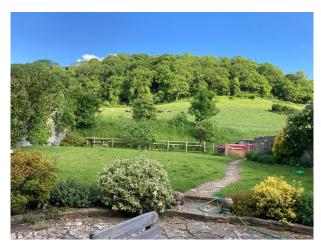

### Exterior

The house is thatched and grade II listed. The front of the property has a smallish garden with a picket fence, and a gateway leading down a pathway to the lane. The property is accessed via a track from the lane which leads round to the back of the house where there is a large double garage and parking area. A wooden gate leads into the large back garden which has fabulous views up the hill.