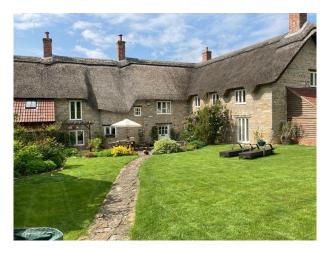

### Exterior

The house is thatched and grade II listed. The front of the property has a smallish garden with a picket fence, and a gateway leading down a pathway to the lane. The property is accessed via a track from the lane which leads round to the back of the house where there is a large double garage and parking area. A wooden gate leads into the large back garden which has fabulous views up the hill.