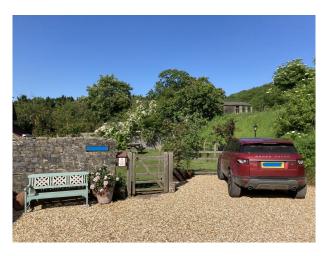

### Exterior

The house is thatched and grade II listed. The front of the property has a smallish garden with a picket fence, and a gateway leading down a pathway to the lane. The property is accessed via a track from the lane which leads round to the back of the house where there is a large double garage and parking area. A wooden gate leads into the large back garden which has fabulous views up the hill.