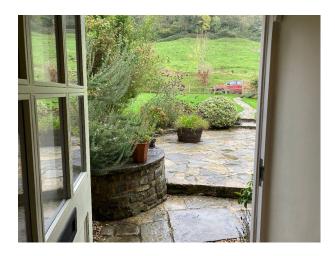

### Exterior

The house is thatched and grade II listed. The front of the property has a smallish garden with a picket fence, and a gateway leading down a pathway to the lane. The property is accessed via a track from the lane which leads round to the back of the house where there is a large double garage and parking area. A wooden gate leads into the large back garden which has fabulous views up the hill.