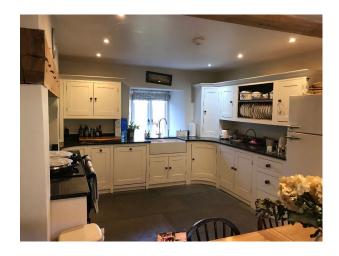

#### Interior

There are three bedrooms, the main bedroom having dual aspect windows and a vaulted ceiling. A large kitchen with an Aga, dresser and typical farmhouse kitchen table. And a flagstone floor. There is a large sitting room with exposed stone walls, large inglenook fireplace and a log burner. Additional rooms include hallway, downstairs loo, lobby / boot room and utility room.