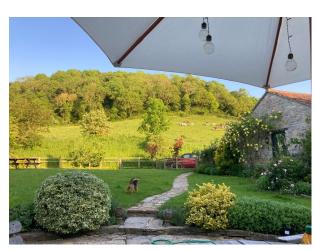

### Exterior

The house is thatched and grade II listed. The front of the property has a smallish garden with a picket fence, and a gateway leading down a pathway to the lane. The property is accessed via a track from the lane which leads round to the back of the house where there is a large double garage and parking area. A wooden gate leads into the large back garden which has fabulous views up the hill.