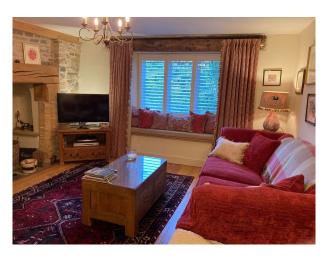

#### Interior

There are three bedrooms, the main bedroom having dual aspect windows and a vaulted ceiling. A large kitchen with an Aga, dresser and typical farmhouse kitchen table. And a flagstone floor. There is a large sitting room with exposed stone walls, large inglenook fireplace and a log burner. Additional rooms include hallway, downstairs loo, lobby / boot room and utility room.