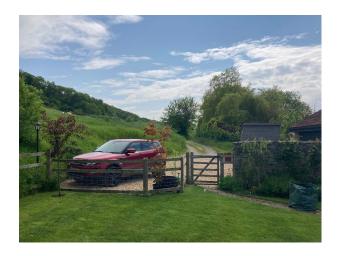

### Exterior

The house is thatched and grade II listed. The front of the property has a smallish garden with a picket fence, and a gateway leading down a pathway to the lane. The property is accessed via a track from the lane which leads round to the back of the house where there is a large double garage and parking area. A wooden gate leads into the large back garden which has fabulous views up the hill.