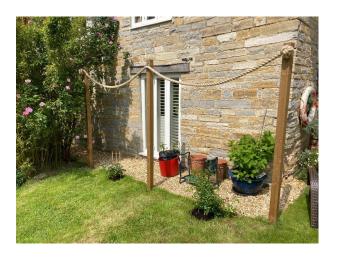

### Exterior

The house is thatched and grade II listed. The front of the property has a smallish garden with a picket fence, and a gateway leading down a pathway to the lane. The property is accessed via a track from the lane which leads round to the back of the house where there is a large double garage and parking area. A wooden gate leads into the large back garden which has fabulous views up the hill.