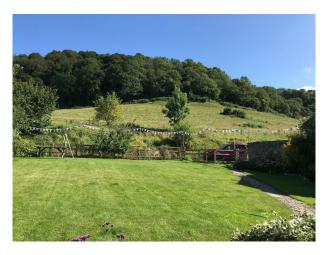

### Exterior

The house is thatched and grade II listed. The front of the property has a smallish garden with a picket fence, and a gateway leading down a pathway to the lane. The property is accessed via a track from the lane which leads round to the back of the house where there is a large double garage and parking area. A wooden gate leads into the large back garden which has fabulous views up the hill.