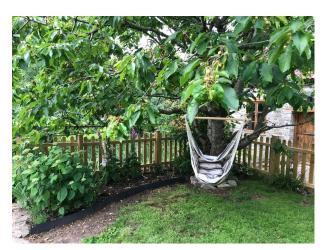

### Exterior

The house is thatched and grade II listed. The front of the property has a smallish garden with a picket fence, and a gateway leading down a pathway to the lane. The property is accessed via a track from the lane which leads round to the back of the house where there is a large double garage and parking area. A wooden gate leads into the large back garden which has fabulous views up the hill.