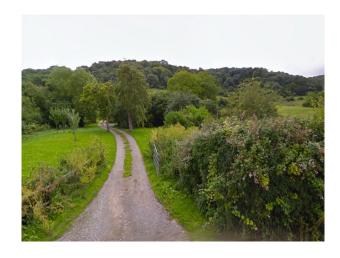

### Exterior

The house is thatched and grade II listed. The front of the property has a smallish garden with a picket fence, and a gateway leading down a pathway to the lane. The property is accessed via a track from the lane which leads round to the back of the house where there is a large double garage and parking area. A wooden gate leads into the large back garden which has fabulous views up the hill.