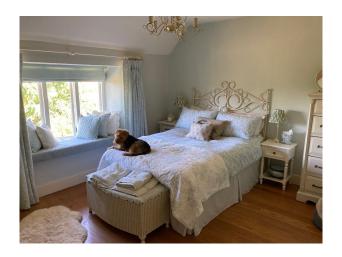

# **SW6418 Stone Thatched Cottage For Filming**

Large country style garden. There are three bedrooms, the main bedroom having dual aspect windows and a vaulted ceiling.

## **Stone Thatched Cottage For Filming**

Large country style garden. There are three bedrooms, the main bedroom having dual aspect windows and a vaulted ceiling.

**Location:** Somerset, United Kingdom

Within the M25: No

#### Interior

There are three bedrooms, the main bedroom having dual aspect windows and a vaulted ceiling. A large kitchen with an Aga, dresser and typical farmhouse kitchen table. And a flagstone floor. There is a large sitting room with exposed stone walls, large inglenook fireplace and a log burner. Additional rooms include hallway, downstairs loo, lobby / boot room and utility room.