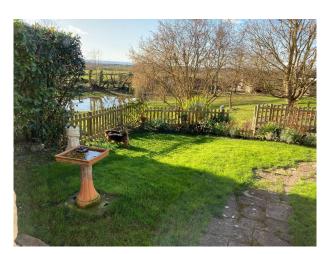

### Exterior

The house is thatched and grade II listed. The front of the property has a smallish garden with a picket fence, and a gateway leading down a pathway to the lane. The property is accessed via a track from the lane which leads round to the back of the house where there is a large double garage and parking area. A wooden gate leads into the large back garden which has fabulous views up the hill.