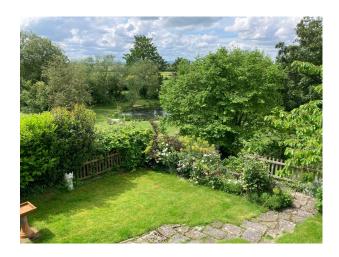

### Exterior

The house is thatched and grade II listed. The front of the property has a smallish garden with a picket fence, and a gateway leading down a pathway to the lane. The property is accessed via a track from the lane which leads round to the back of the house where there is a large double garage and parking area. A wooden gate leads into the large back garden which has fabulous views up the hill.