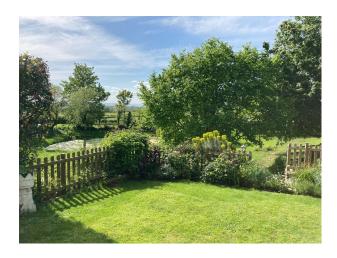

### Exterior

The house is thatched and grade II listed. The front of the property has a smallish garden with a picket fence, and a gateway leading down a pathway to the lane. The property is accessed via a track from the lane which leads round to the back of the house where there is a large double garage and parking area. A wooden gate leads into the large back garden which has fabulous views up the hill.