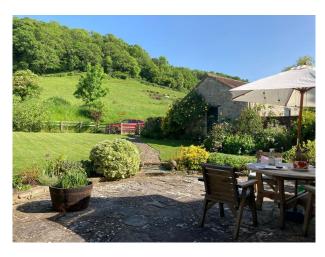

### Exterior

The house is thatched and grade II listed. The front of the property has a smallish garden with a picket fence, and a gateway leading down a pathway to the lane. The property is accessed via a track from the lane which leads round to the back of the house where there is a large double garage and parking area. A wooden gate leads into the large back garden which has fabulous views up the hill.