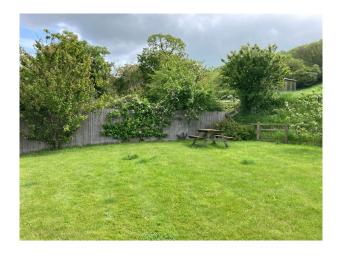

### Exterior

The house is thatched and grade II listed. The front of the property has a smallish garden with a picket fence, and a gateway leading down a pathway to the lane. The property is accessed via a track from the lane which leads round to the back of the house where there is a large double garage and parking area. A wooden gate leads into the large back garden which has fabulous views up the hill.