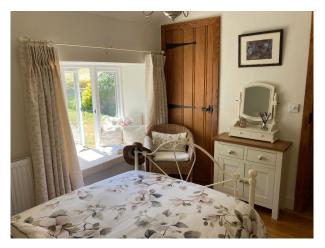

# **SW6418 Stone Thatched Cottage For Filming**

Large country style garden. There are three bedrooms, the main bedroom having dual aspect windows and a vaulted ceiling.

## **Stone Thatched Cottage For Filming**

Large country style garden. There are three bedrooms, the main bedroom having dual aspect windows and a vaulted ceiling.

**Location:** Somerset, United Kingdom

Within the M25: No

#### Interior

There are three bedrooms, the main bedroom having dual aspect windows and a vaulted ceiling. A large kitchen with an Aga, dresser and typical farmhouse kitchen table. And a flagstone floor. There is a large sitting room with exposed stone walls, large inglenook fireplace and a log burner. Additional rooms include hallway, downstairs loo, lobby / boot room and utility room.