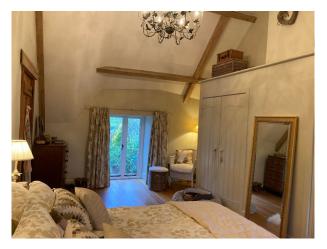

# **SW6418 Stone Thatched Cottage For Filming**

Large country style garden. There are three bedrooms, the main bedroom having dual aspect windows and a vaulted ceiling.

## **Stone Thatched Cottage For Filming**

Large country style garden. There are three bedrooms, the main bedroom having dual aspect windows and a vaulted ceiling.

**Location:** Somerset, United Kingdom

Within the M25: No

#### Interior

There are three bedrooms, the main bedroom having dual aspect windows and a vaulted ceiling. A large kitchen with an Aga, dresser and typical farmhouse kitchen table. And a flagstone floor. There is a large sitting room with exposed stone walls, large inglenook fireplace and a log burner. Additional rooms include hallway, downstairs loo, lobby / boot room and utility room.