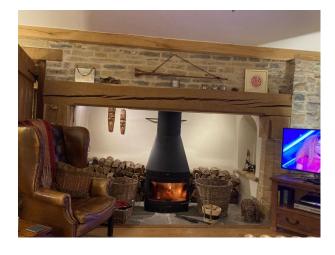

#### Interior

There are three bedrooms, the main bedroom having dual aspect windows and a vaulted ceiling. A large kitchen with an Aga, dresser and typical farmhouse kitchen table. And a flagstone floor. There is a large sitting room with exposed stone walls, large inglenook fireplace and a log burner. Additional rooms include hallway, downstairs loo, lobby / boot room and utility room.