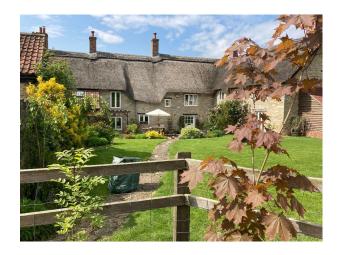

### Exterior

The house is thatched and grade II listed. The front of the property has a smallish garden with a picket fence, and a gateway leading down a pathway to the lane. The property is accessed via a track from the lane which leads round to the back of the house where there is a large double garage and parking area. A wooden gate leads into the large back garden which has fabulous views up the hill.