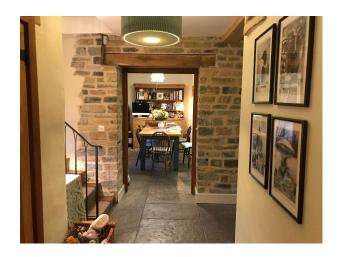

#### Interior

There are three bedrooms, the main bedroom having dual aspect windows and a vaulted ceiling. A large kitchen with an Aga, dresser and typical farmhouse kitchen table. And a flagstone floor. There is a large sitting room with exposed stone walls, large inglenook fireplace and a log burner. Additional rooms include hallway, downstairs loo, lobby / boot room and utility room.