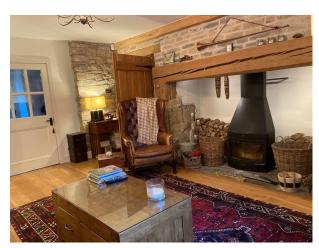

#### Interior

There are three bedrooms, the main bedroom having dual aspect windows and a vaulted ceiling. A large kitchen with an Aga, dresser and typical farmhouse kitchen table. And a flagstone floor. There is a large sitting room with exposed stone walls, large inglenook fireplace and a log burner. Additional rooms include hallway, downstairs loo, lobby / boot room and utility room.