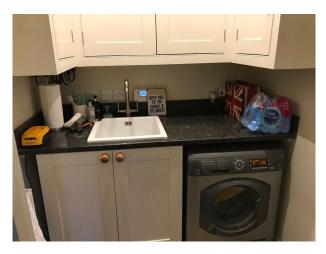

#### Interior

There are three bedrooms, the main bedroom having dual aspect windows and a vaulted ceiling. A large kitchen with an Aga, dresser and typical farmhouse kitchen table. And a flagstone floor. There is a large sitting room with exposed stone walls, large inglenook fireplace and a log burner. Additional rooms include hallway, downstairs loo, lobby / boot room and utility room.