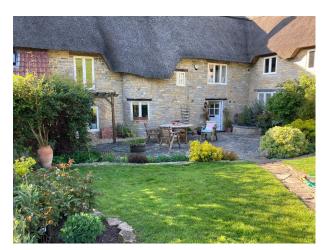

### Exterior

The house is thatched and grade II listed. The front of the property has a smallish garden with a picket fence, and a gateway leading down a pathway to the lane. The property is accessed via a track from the lane which leads round to the back of the house where there is a large double garage and parking area. A wooden gate leads into the large back garden which has fabulous views up the hill.