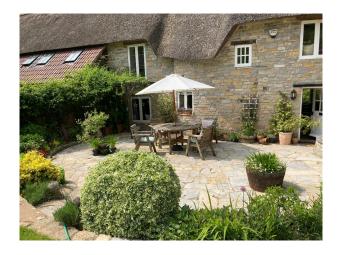

### Exterior

The house is thatched and grade II listed. The front of the property has a smallish garden with a picket fence, and a gateway leading down a pathway to the lane. The property is accessed via a track from the lane which leads round to the back of the house where there is a large double garage and parking area. A wooden gate leads into the large back garden which has fabulous views up the hill.