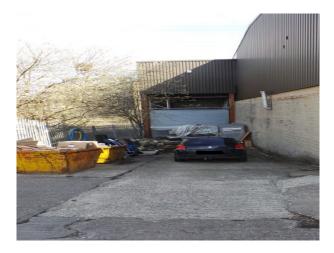

#### Interior

Features Include:

- Industrial unit with long ramp to the entrance
- The ramp offers potential for shooting from different angles
- Inside offers and underground but still with lots of light

- Large car park offering plenty of room for cars and vans