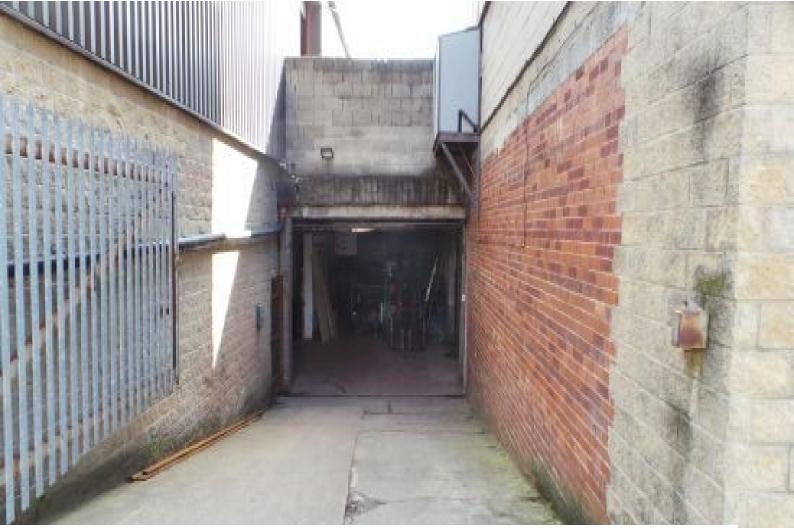

## N1146 Storage Unit With Entrance Ramp For Filming

Storage unit with entrance ramp available for filming and photo shoots.

### Storage Unit With Entrance Ramp For Filming

Storage unit with entrance ramp available for filming and photo shoots.

Location: West Yorkshire, United Kingdom Within the M25: No Categories: Warehouse Locations

#### Interior

Features Include:

- Industrial unit with long ramp to the entrance
- The ramp offers potential for shooting from different angles
- Inside offers and underground but still with lots of light