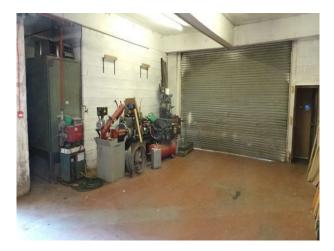

#### Interior

Features Include:

- Industrial unit with long ramp to the entrance
- The ramp offers potential for shooting from different angles
- Inside offers and underground but still with lots of light