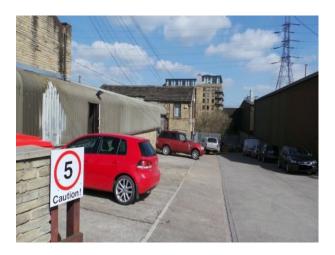

ilable for filming and photo shoots.

# N1146

### Storage Unit With Entrance Ramp For Filming

Storage unit with entrance ramp available for filming and photo shoots.



Location: West Yorkshire, United Kingdom Within the M25: No Categories: Warehouse Locations

### **Features:**

| Facilities     | Floors           | Parking        | Walls & Windows |
|----------------|------------------|----------------|-----------------|
| Domestic Power | • Concrete Floor | Parking Nearby | Paneled Walls   |

• Mains Water

#### Interior

Features Include:

- Industrial unit with long ramp to the entrance
- The ramp offers potential for shooting from different angles
- Inside offers and underground but still with lots of light

- Large car park offering plenty of room for cars and vans