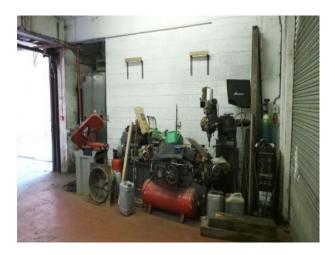

#### Interior

Features Include:

- Industrial unit with long ramp to the entrance
- The ramp offers potential for shooting from different angles
- Inside offers and underground but still with lots of light