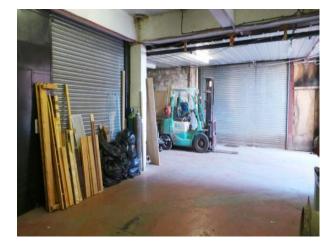

#### Interior

Features Include:

- Industrial unit with long ramp to the entrance
- The ramp offers potential for shooting from different angles
- Inside offers and underground but still with lots of light