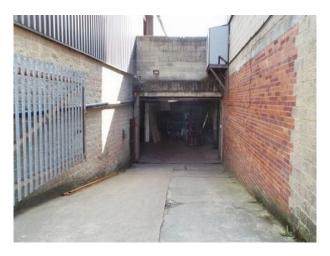

#### Interior

Features Include:

- Industrial unit with long ramp to the entrance
- The ramp offers potential for shooting from different angles
- Inside offers and underground but still with lots of light