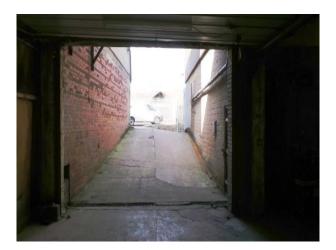

#### Interior

Features Include:

- Industrial unit with long ramp to the entrance
- The ramp offers potential for shooting from different angles
- Inside offers and underground but still with lots of light