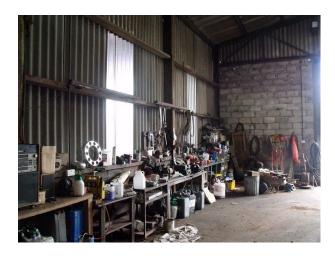

**SW1071 Storage Unit With Tin Roof Film Location** 

Warehouse space with work shop inside.

## **Storage Unit With Tin Roof Film Location**

Warehouse space with work shop inside.

Location: Devon, United Kingdom

Within the M25: No

Categories: Warehouse Locations | Workshops | Car Parks