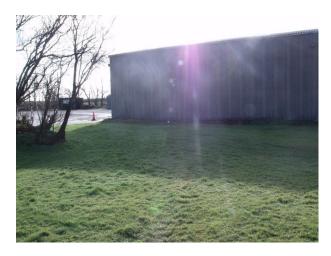

**SW1071 Storage Unit With Tin Roof Film Location** 

Warehouse space with work shop inside.

## **Storage Unit With Tin Roof Film Location**

Warehouse space with work shop inside.

Location: Devon, United Kingdom

Within the M25: No

Categories: Warehouse Locations | Workshops | Car Parks