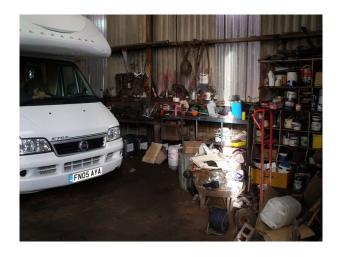

**SW1071 Storage Unit With Tin Roof Film Location** 

Warehouse space with work shop inside.

## **Storage Unit With Tin Roof Film Location**

Warehouse space with work shop inside.

Location: Devon, United Kingdom

Within the M25: No

Categories: Warehouse Locations | Workshops | Car Parks