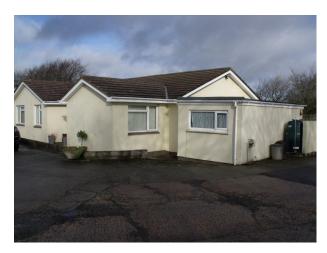

**SW1071 Storage Unit With Tin Roof Film Location** 

Warehouse space with work shop inside.

## **Storage Unit With Tin Roof Film Location**

Warehouse space with work shop inside.

Location: Devon, United Kingdom

Within the M25: No

Categories: Warehouse Locations | Workshops | Car Parks