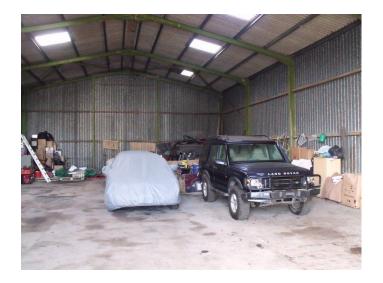

**SW1071 Storage Unit With Tin Roof Film Location** 

Warehouse space with work shop inside.

## **Storage Unit With Tin Roof Film Location**

Warehouse space with work shop inside.

Location: Devon, United Kingdom

Within the M25: No

Categories: Warehouse Locations | Workshops | Car Parks