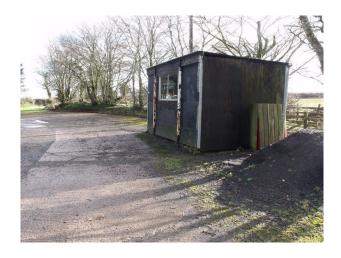

**SW1071 Storage Unit With Tin Roof Film Location** 

Warehouse space with work shop inside.

## **Storage Unit With Tin Roof Film Location**

Warehouse space with work shop inside.

Location: Devon, United Kingdom

Within the M25: No

Categories: Warehouse Locations | Workshops | Car Parks