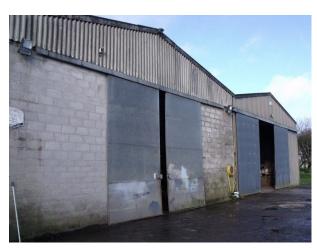

**SW1071 Storage Unit With Tin Roof Film Location** 

Warehouse space with work shop inside.

## **Storage Unit With Tin Roof Film Location**

Warehouse space with work shop inside.

Location: Devon, United Kingdom

Within the M25: No

Categories: Warehouse Locations | Workshops | Car Parks