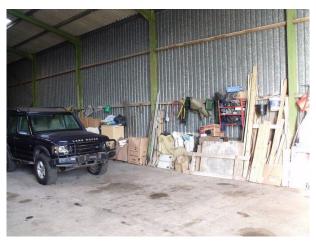

**SW1071 Storage Unit With Tin Roof Film Location** 

Warehouse space with work shop inside.

## **Storage Unit With Tin Roof Film Location**

Warehouse space with work shop inside.

Location: Devon, United Kingdom

Within the M25: No

Categories: Warehouse Locations | Workshops | Car Parks