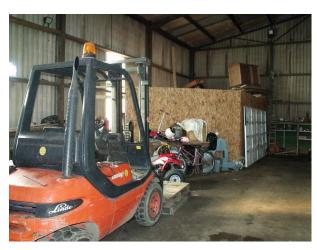

**SW1071 Storage Unit With Tin Roof Film Location** 

Warehouse space with work shop inside.

## **Storage Unit With Tin Roof Film Location**

Warehouse space with work shop inside.

Location: Devon, United Kingdom

Within the M25: No

Categories: Warehouse Locations | Workshops | Car Parks