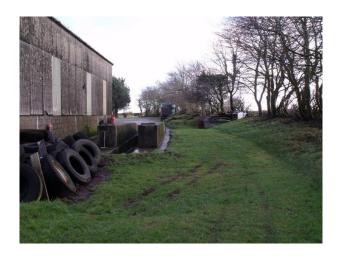

**SW1071 Storage Unit With Tin Roof Film Location** 

Warehouse space with work shop inside.

## **Storage Unit With Tin Roof Film Location**

Warehouse space with work shop inside.

Location: Devon, United Kingdom

Within the M25: No

Categories: Warehouse Locations | Workshops | Car Parks