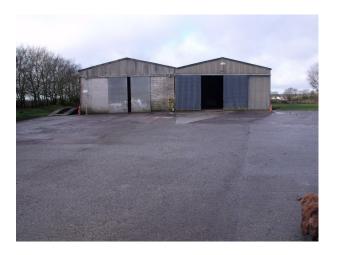

**SW1071 Storage Unit With Tin Roof Film Location** 

Warehouse space with work shop inside.

## **Storage Unit With Tin Roof Film Location**

Warehouse space with work shop inside.

Location: Devon, United Kingdom

Within the M25: No

Categories: Warehouse Locations | Workshops | Car Parks