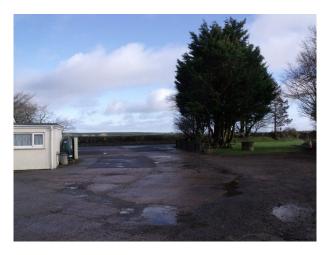

**SW1071 Storage Unit With Tin Roof Film Location** 

Warehouse space with work shop inside.

## **Storage Unit With Tin Roof Film Location**

Warehouse space with work shop inside.

Location: Devon, United Kingdom

Within the M25: No

Categories: Warehouse Locations | Workshops | Car Parks