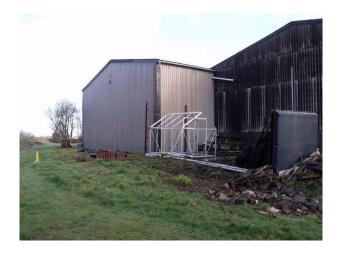

**SW1071 Storage Unit With Tin Roof Film Location** 

Warehouse space with work shop inside.

## **Storage Unit With Tin Roof Film Location**

Warehouse space with work shop inside.

Location: Devon, United Kingdom

Within the M25: No

Categories: Warehouse Locations | Workshops | Car Parks