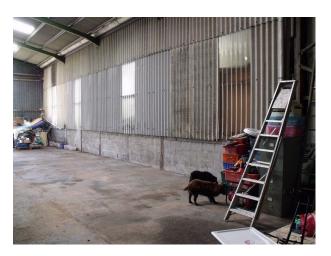

**SW1071 Storage Unit With Tin Roof Film Location** 

Warehouse space with work shop inside.

## **Storage Unit With Tin Roof Film Location**

Warehouse space with work shop inside.

Location: Devon, United Kingdom

Within the M25: No

Categories: Warehouse Locations | Workshops | Car Parks