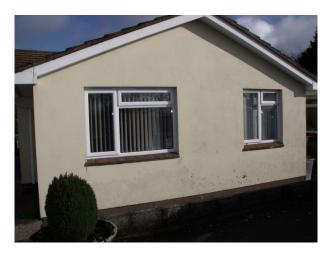

**SW1071 Storage Unit With Tin Roof Film Location** 

Warehouse space with work shop inside.

## **Storage Unit With Tin Roof Film Location**

Warehouse space with work shop inside.

Location: Devon, United Kingdom

Within the M25: No

Categories: Warehouse Locations | Workshops | Car Parks