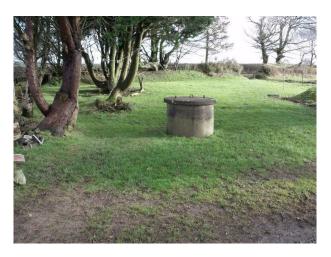

**SW1071 Storage Unit With Tin Roof Film Location** 

Warehouse space with work shop inside.

## **Storage Unit With Tin Roof Film Location**

Warehouse space with work shop inside.

Location: Devon, United Kingdom

Within the M25: No

Categories: Warehouse Locations | Workshops | Car Parks