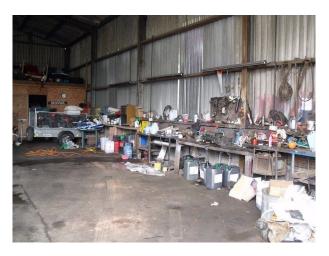

**SW1071 Storage Unit With Tin Roof Film Location** 

Warehouse space with work shop inside.

## **Storage Unit With Tin Roof Film Location**

Warehouse space with work shop inside.

Location: Devon, United Kingdom

Within the M25: No

Categories: Warehouse Locations | Workshops | Car Parks