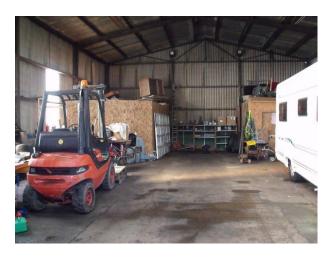

**SW1071 Storage Unit With Tin Roof Film Location** 

Warehouse space with work shop inside.

## **Storage Unit With Tin Roof Film Location**

Warehouse space with work shop inside.

Location: Devon, United Kingdom

Within the M25: No

Categories: Warehouse Locations | Workshops | Car Parks