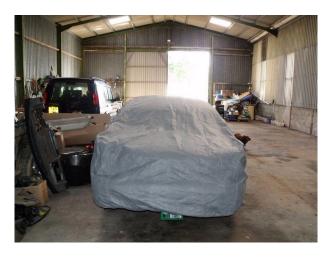

**SW1071 Storage Unit With Tin Roof Film Location** 

Warehouse space with work shop inside.

## **Storage Unit With Tin Roof Film Location**

Warehouse space with work shop inside.

Location: Devon, United Kingdom

Within the M25: No

Categories: Warehouse Locations | Workshops | Car Parks