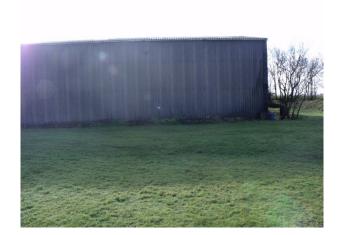

**SW1071 Storage Unit With Tin Roof Film Location** 

Warehouse space with work shop inside.

## **Storage Unit With Tin Roof Film Location**

Warehouse space with work shop inside.

Location: Devon, United Kingdom

Within the M25: No

Categories: Warehouse Locations | Workshops | Car Parks