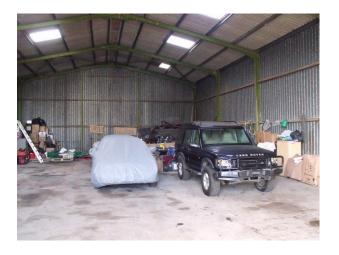

**SW1071 Storage Unit With Tin Roof Film Location** 

Warehouse space with work shop inside.

## **Storage Unit With Tin Roof Film Location**

Warehouse space with work shop inside.

Location: Devon, United Kingdom

Within the M25: No

Categories: Warehouse Locations | Workshops | Car Parks