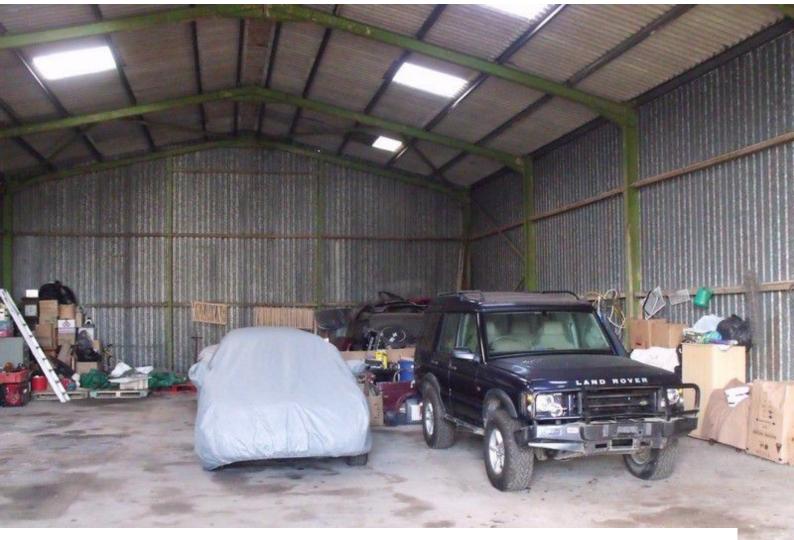

**SW1071 Storage Unit With Tin Roof Film Location** 

Warehouse space with work shop inside.

## **Storage Unit With Tin Roof Film Location**

Warehouse space with work shop inside.

Location: Devon, United Kingdom

Within the M25: No

Categories: Warehouse Locations | Workshops | Car Parks