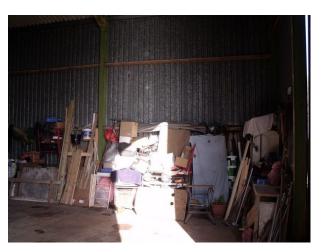

**SW1071 Storage Unit With Tin Roof Film Location** 

Warehouse space with work shop inside.

## **Storage Unit With Tin Roof Film Location**

Warehouse space with work shop inside.

Location: Devon, United Kingdom

Within the M25: No

Categories: Warehouse Locations | Workshops | Car Parks