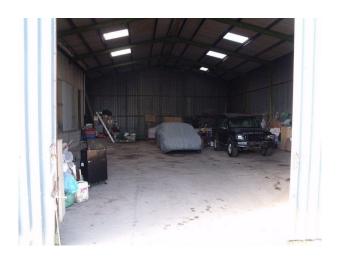

**SW1071 Storage Unit With Tin Roof Film Location** 

Warehouse space with work shop inside.

## **Storage Unit With Tin Roof Film Location**

Warehouse space with work shop inside.

Location: Devon, United Kingdom

Within the M25: No

Categories: Warehouse Locations | Workshops | Car Parks