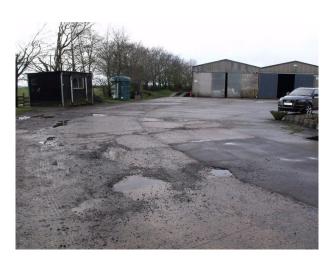

**SW1071 Storage Unit With Tin Roof Film Location** 

Warehouse space with work shop inside.

## **Storage Unit With Tin Roof Film Location**

Warehouse space with work shop inside.

Location: Devon, United Kingdom

Within the M25: No

Categories: Warehouse Locations | Workshops | Car Parks