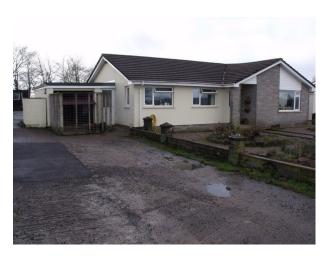

**SW1071 Storage Unit With Tin Roof Film Location** 

Warehouse space with work shop inside.

## **Storage Unit With Tin Roof Film Location**

Warehouse space with work shop inside.

Location: Devon, United Kingdom

Within the M25: No

Categories: Warehouse Locations | Workshops | Car Parks