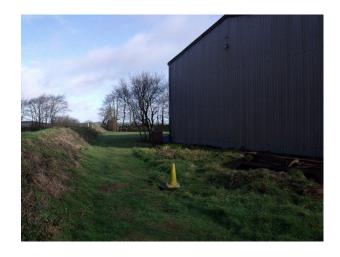

**SW1071 Storage Unit With Tin Roof Film Location** 

Warehouse space with work shop inside.

## **Storage Unit With Tin Roof Film Location**

Warehouse space with work shop inside.

Location: Devon, United Kingdom

Within the M25: No

Categories: Warehouse Locations | Workshops | Car Parks