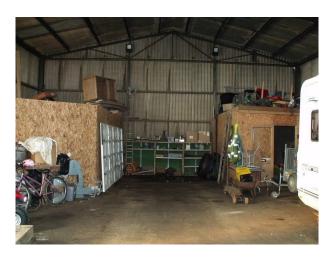

**SW1071 Storage Unit With Tin Roof Film Location** 

Warehouse space with work shop inside.

## **Storage Unit With Tin Roof Film Location**

Warehouse space with work shop inside.

Location: Devon, United Kingdom

Within the M25: No

Categories: Warehouse Locations | Workshops | Car Parks