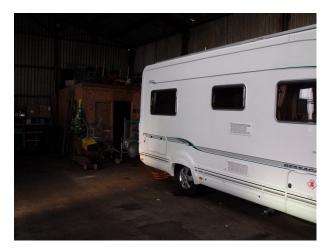

**SW1071 Storage Unit With Tin Roof Film Location** 

Warehouse space with work shop inside.

## **Storage Unit With Tin Roof Film Location**

Warehouse space with work shop inside.

Location: Devon, United Kingdom

Within the M25: No

Categories: Warehouse Locations | Workshops | Car Parks