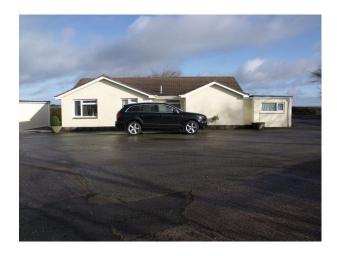

**SW1071 Storage Unit With Tin Roof Film Location** 

Warehouse space with work shop inside.

## **Storage Unit With Tin Roof Film Location**

Warehouse space with work shop inside.

Location: Devon, United Kingdom

Within the M25: No

Categories: Warehouse Locations | Workshops | Car Parks