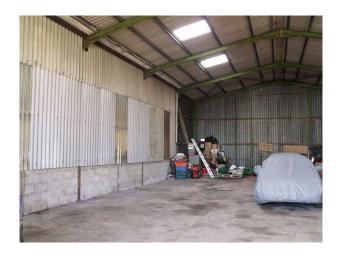

**SW1071 Storage Unit With Tin Roof Film Location** 

Warehouse space with work shop inside.

## **Storage Unit With Tin Roof Film Location**

Warehouse space with work shop inside.

Location: Devon, United Kingdom

Within the M25: No

Categories: Warehouse Locations | Workshops | Car Parks