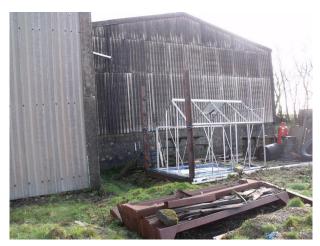

**SW1071 Storage Unit With Tin Roof Film Location** 

Warehouse space with work shop inside.

## **Storage Unit With Tin Roof Film Location**

Warehouse space with work shop inside.

Location: Devon, United Kingdom

Within the M25: No

Categories: Warehouse Locations | Workshops | Car Parks