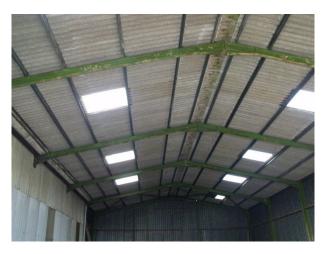

**SW1071 Storage Unit With Tin Roof Film Location** 

Warehouse space with work shop inside.

## **Storage Unit With Tin Roof Film Location**

Warehouse space with work shop inside.

Location: Devon, United Kingdom

Within the M25: No

Categories: Warehouse Locations | Workshops | Car Parks