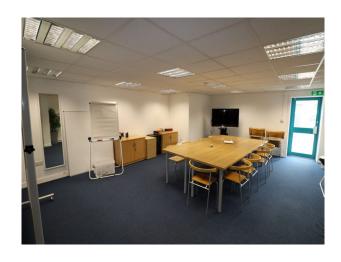

## LON4514 Storage Units In London For Filming

Storage units available range of sizes. Also have meeting rooms available. Units can have power and lighting. Loading bays and parking also available. Units are secure and lockable if needed for longer periods of time.

## **Storage Units In London For Filming**

Storage units available range of sizes. Also have meeting rooms available. Units can have power and lighting. Loading bays and parking also available. Units are secure and lockable if needed for longer periods of time.