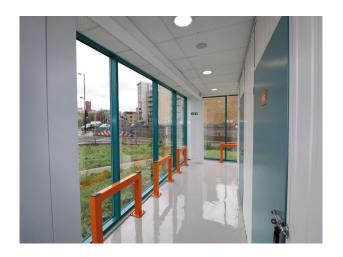

## LON4514 Storage Units In London For Filming

Storage units available range of sizes. Also have meeting rooms available. Units can have power and lighting. Loading bays and parking also available. Units are secure and lockable if needed for longer periods of time.

## **Storage Units In London For Filming**

Storage units available range of sizes. Also have meeting rooms available. Units can have power and lighting. Loading bays and parking also available. Units are secure and lockable if needed for longer periods of time.