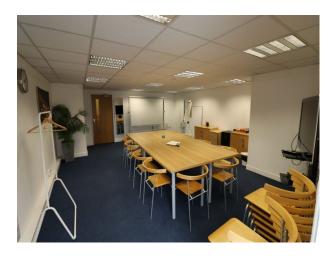

## LON4514 Storage Units In London For Filming

Storage units available range of sizes. Also have meeting rooms available. Units can have power and lighting. Loading bays and parking also available. Units are secure and lockable if needed for longer periods of time.

## **Storage Units In London For Filming**

Storage units available range of sizes. Also have meeting rooms available. Units can have power and lighting. Loading bays and parking also available. Units are secure and lockable if needed for longer periods of time.