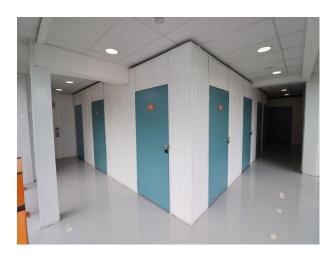

## LON4514 Storage Units In London For Filming

Storage units available range of sizes. Also have meeting rooms available. Units can have power and lighting. Loading bays and parking also available. Units are secure and lockable if needed for longer periods of time.

## **Storage Units In London For Filming**

Storage units available range of sizes. Also have meeting rooms available. Units can have power and lighting. Loading bays and parking also available. Units are secure and lockable if needed for longer periods of time.