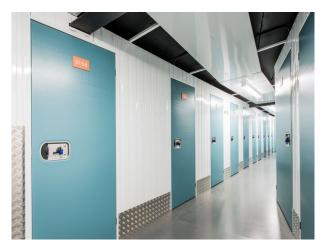

## LON4514 Storage Units In London For Filming

Storage units available range of sizes. Also have meeting rooms available. Units can have power and lighting. Loading bays and parking also available. Units are secure and lockable if needed for longer periods of time.

## **Storage Units In London For Filming**

Storage units available range of sizes. Also have meeting rooms available. Units can have power and lighting. Loading bays and parking also available. Units are secure and lockable if needed for longer periods of time.