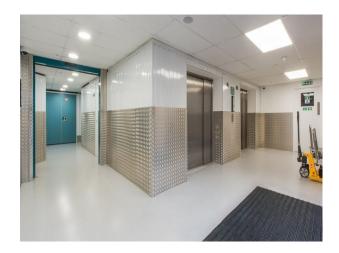

## LON4514 Storage Units In London For Filming

Storage units available range of sizes. Also have meeting rooms available. Units can have power and lighting. Loading bays and parking also available. Units are secure and lockable if needed for longer periods of time.

## **Storage Units In London For Filming**

Storage units available range of sizes. Also have meeting rooms available. Units can have power and lighting. Loading bays and parking also available. Units are secure and lockable if needed for longer periods of time.