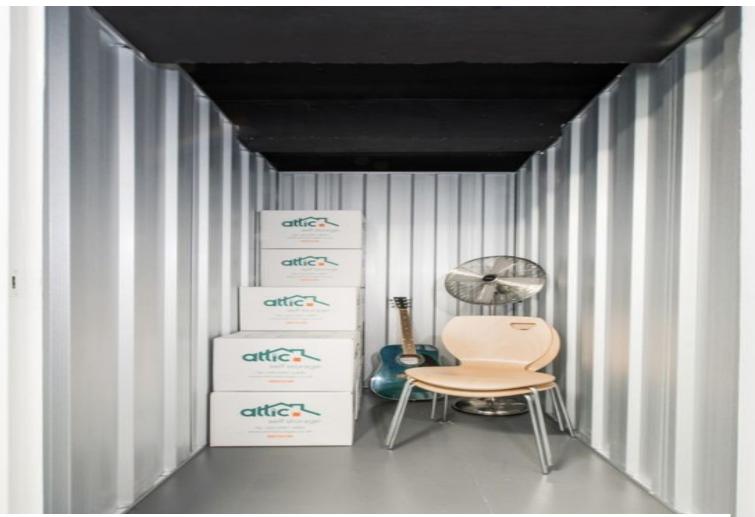

## LON4514 Storage Units In London For Filming

Storage units available range of sizes. Also have meeting rooms available. Units can have power and lighting. Loading bays and parking also available. Units are secure and lockable if needed for longer periods of time.

## **Storage Units In London For Filming**

Storage units available range of sizes. Also have meeting rooms available. Units can have power and lighting. Loading bays and parking also available. Units are secure and lockable if needed for longer periods of time.