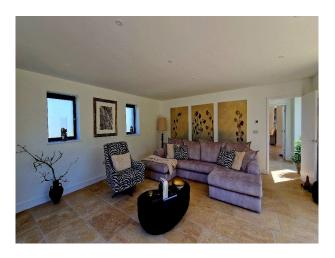

### Interior

The airy, well-specified kitchen offers ample natural light and modern fixtures, with a spacious island, boot space and comfortable coffee corner. The airy, well-specified kitchen offers ample natural light and modern fixtures, with a spacious island, boot space and comfortable coffee corner. Upstairs, the principal suite and two additional king-sized bedrooms offer vaulted ceilings, Juliet balconies, and captivating views – all styled with a blend of rustic charm and modern comfort. A fourth bedroom, located above the double garage, provides a flexible space that can be transformed into a smart office, editing suite, or private retreat for creative teams.