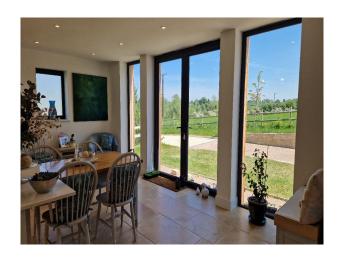

### Interior

The airy, well-specified kitchen offers ample natural light and modern fixtures, with a spacious island, boot space and comfortable coffee corner. The airy, well-specified kitchen offers ample natural light and modern fixtures, with a spacious island, boot space and comfortable coffee corner. Upstairs, the principal suite and two additional king-sized bedrooms offer vaulted ceilings, Juliet balconies, and captivating views – all styled with a blend of rustic charm and modern comfort. A fourth bedroom, located above the double garage, provides a flexible space that can be transformed into a smart office, editing suite, or private retreat for creative teams.