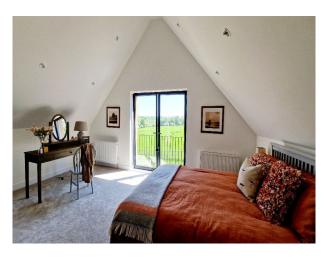

### Interior

The airy, well-specified kitchen offers ample natural light and modern fixtures, with a spacious island, boot space and comfortable coffee corner. The airy, well-specified kitchen offers ample natural light and modern fixtures, with a spacious island, boot space and comfortable coffee corner. Upstairs, the principal suite and two additional king-sized bedrooms offer vaulted ceilings, Juliet balconies, and captivating views – all styled with a blend of rustic charm and modern comfort. A fourth bedroom, located above the double garage, provides a flexible space that can be transformed into a smart office, editing suite, or private retreat for creative teams.