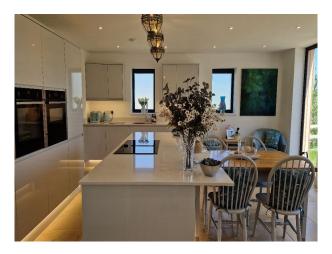

### Interior

The airy, well-specified kitchen offers ample natural light and modern fixtures, with a spacious island, boot space and comfortable coffee corner. The airy, well-specified kitchen offers ample natural light and modern fixtures, with a spacious island, boot space and comfortable coffee corner. Upstairs, the principal suite and two additional king-sized bedrooms offer vaulted ceilings, Juliet balconies, and captivating views – all styled with a blend of rustic charm and modern comfort. A fourth bedroom, located above the double garage, provides a flexible space that can be transformed into a smart office, editing suite, or private retreat for creative teams.