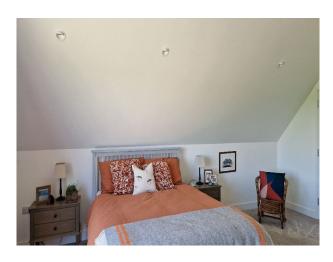

### Interior

The airy, well-specified kitchen offers ample natural light and modern fixtures, with a spacious island, boot space and comfortable coffee corner. The airy, well-specified kitchen offers ample natural light and modern fixtures, with a spacious island, boot space and comfortable coffee corner. Upstairs, the principal suite and two additional king-sized bedrooms offer vaulted ceilings, Juliet balconies, and captivating views – all styled with a blend of rustic charm and modern comfort. A fourth bedroom, located above the double garage, provides a flexible space that can be transformed into a smart office, editing suite, or private retreat for creative teams.