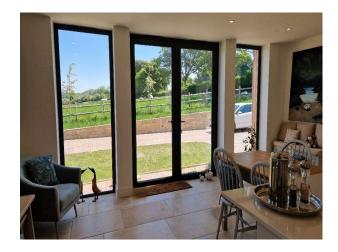

### Interior

The airy, well-specified kitchen offers ample natural light and modern fixtures, with a spacious island, boot space and comfortable coffee corner. The airy, well-specified kitchen offers ample natural light and modern fixtures, with a spacious island, boot space and comfortable coffee corner. Upstairs, the principal suite and two additional king-sized bedrooms offer vaulted ceilings, Juliet balconies, and captivating views – all styled with a blend of rustic charm and modern comfort. A fourth bedroom, located above the double garage, provides a flexible space that can be transformed into a smart office, editing suite, or private retreat for creative teams.