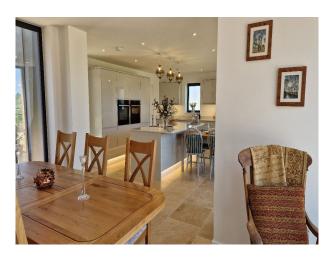

### Interior

The airy, well-specified kitchen offers ample natural light and modern fixtures, with a spacious island, boot space and comfortable coffee corner. The airy, well-specified kitchen offers ample natural light and modern fixtures, with a spacious island, boot space and comfortable coffee corner. Upstairs, the principal suite and two additional king-sized bedrooms offer vaulted ceilings, Juliet balconies, and captivating views – all styled with a blend of rustic charm and modern comfort. A fourth bedroom, located above the double garage, provides a flexible space that can be transformed into a smart office, editing suite, or private retreat for creative teams.