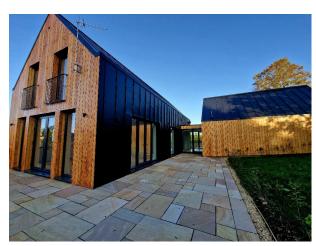

### **Exterior**

Architect-designed retreat nestled in the countryside. This striking detached property seamlessly blends contemporary elegance with rustic charm. Sweeping gravel driveway that welcomes you to the property's larch-clad heart. The double timber doors open into a spacious, fully finished garage area.