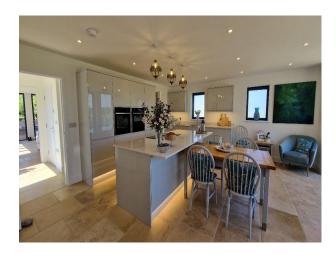

### Interior

The airy, well-specified kitchen offers ample natural light and modern fixtures, with a spacious island, boot space and comfortable coffee corner. The airy, well-specified kitchen offers ample natural light and modern fixtures, with a spacious island, boot space and comfortable coffee corner. Upstairs, the principal suite and two additional king-sized bedrooms offer vaulted ceilings, Juliet balconies, and captivating views – all styled with a blend of rustic charm and modern comfort. A fourth bedroom, located above the double garage, provides a flexible space that can be transformed into a smart office, editing suite, or private retreat for creative teams.