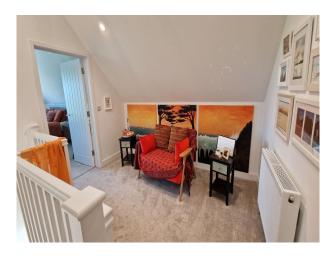

### Interior

The airy, well-specified kitchen offers ample natural light and modern fixtures, with a spacious island, boot space and comfortable coffee corner. The airy, well-specified kitchen offers ample natural light and modern fixtures, with a spacious island, boot space and comfortable coffee corner. Upstairs, the principal suite and two additional king-sized bedrooms offer vaulted ceilings, Juliet balconies, and captivating views – all styled with a blend of rustic charm and modern comfort. A fourth bedroom, located above the double garage, provides a flexible space that can be transformed into a smart office, editing suite, or private retreat for creative teams.