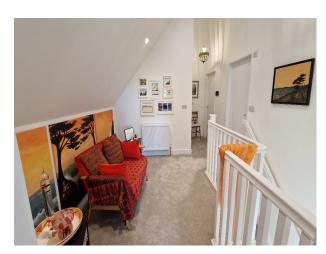

### Interior

The airy, well-specified kitchen offers ample natural light and modern fixtures, with a spacious island, boot space and comfortable coffee corner. The airy, well-specified kitchen offers ample natural light and modern fixtures, with a spacious island, boot space and comfortable coffee corner. Upstairs, the principal suite and two additional king-sized bedrooms offer vaulted ceilings, Juliet balconies, and captivating views – all styled with a blend of rustic charm and modern comfort. A fourth bedroom, located above the double garage, provides a flexible space that can be transformed into a smart office, editing suite, or private retreat for creative teams.