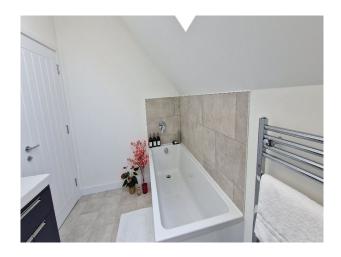

### Interior

The airy, well-specified kitchen offers ample natural light and modern fixtures, with a spacious island, boot space and comfortable coffee corner. The airy, well-specified kitchen offers ample natural light and modern fixtures, with a spacious island, boot space and comfortable coffee corner. Upstairs, the principal suite and two additional king-sized bedrooms offer vaulted ceilings, Juliet balconies, and captivating views – all styled with a blend of rustic charm and modern comfort. A fourth bedroom, located above the double garage, provides a flexible space that can be transformed into a smart office, editing suite, or private retreat for creative teams.