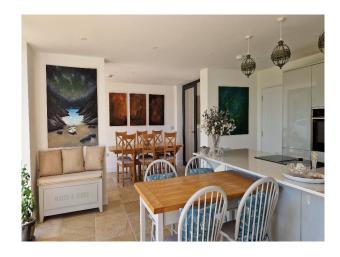

### Interior

The airy, well-specified kitchen offers ample natural light and modern fixtures, with a spacious island, boot space and comfortable coffee corner. The airy, well-specified kitchen offers ample natural light and modern fixtures, with a spacious island, boot space and comfortable coffee corner. Upstairs, the principal suite and two additional king-sized bedrooms offer vaulted ceilings, Juliet balconies, and captivating views – all styled with a blend of rustic charm and modern comfort. A fourth bedroom, located above the double garage, provides a flexible space that can be transformed into a smart office, editing suite, or private retreat for creative teams.