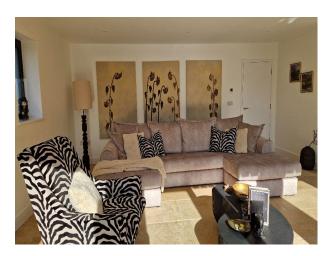

### Interior

The airy, well-specified kitchen offers ample natural light and modern fixtures, with a spacious island, boot space and comfortable coffee corner. The airy, well-specified kitchen offers ample natural light and modern fixtures, with a spacious island, boot space and comfortable coffee corner. Upstairs, the principal suite and two additional king-sized bedrooms offer vaulted ceilings, Juliet balconies, and captivating views – all styled with a blend of rustic charm and modern comfort. A fourth bedroom, located above the double garage, provides a flexible space that can be transformed into a smart office, editing suite, or private retreat for creative teams.