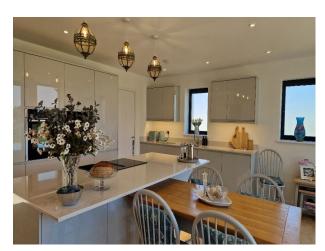

### Interior

The airy, well-specified kitchen offers ample natural light and modern fixtures, with a spacious island, boot space and comfortable coffee corner. The airy, well-specified kitchen offers ample natural light and modern fixtures, with a spacious island, boot space and comfortable coffee corner. Upstairs, the principal suite and two additional king-sized bedrooms offer vaulted ceilings, Juliet balconies, and captivating views – all styled with a blend of rustic charm and modern comfort. A fourth bedroom, located above the double garage, provides a flexible space that can be transformed into a smart office, editing suite, or private retreat for creative teams.