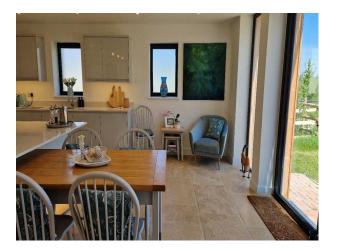

### Interior

The airy, well-specified kitchen offers ample natural light and modern fixtures, with a spacious island, boot space and comfortable coffee corner. The airy, well-specified kitchen offers ample natural light and modern fixtures, with a spacious island, boot space and comfortable coffee corner. Upstairs, the principal suite and two additional king-sized bedrooms offer vaulted ceilings, Juliet balconies, and captivating views – all styled with a blend of rustic charm and modern comfort. A fourth bedroom, located above the double garage, provides a flexible space that can be transformed into a smart office, editing suite, or private retreat for creative teams.