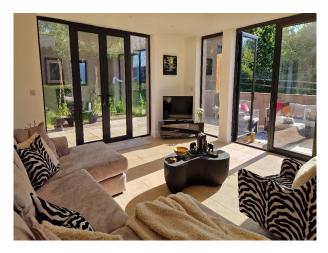

### Interior

The airy, well-specified kitchen offers ample natural light and modern fixtures, with a spacious island, boot space and comfortable coffee corner. The airy, well-specified kitchen offers ample natural light and modern fixtures, with a spacious island, boot space and comfortable coffee corner. Upstairs, the principal suite and two additional king-sized bedrooms offer vaulted ceilings, Juliet balconies, and captivating views – all styled with a blend of rustic charm and modern comfort. A fourth bedroom, located above the double garage, provides a flexible space that can be transformed into a smart office, editing suite, or private retreat for creative teams.