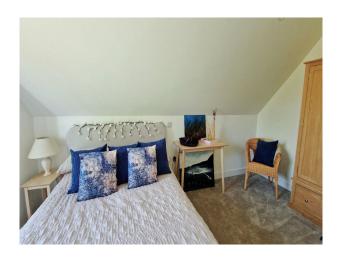

### Interior

The airy, well-specified kitchen offers ample natural light and modern fixtures, with a spacious island, boot space and comfortable coffee corner. The airy, well-specified kitchen offers ample natural light and modern fixtures, with a spacious island, boot space and comfortable coffee corner. Upstairs, the principal suite and two additional king-sized bedrooms offer vaulted ceilings, Juliet balconies, and captivating views – all styled with a blend of rustic charm and modern comfort. A fourth bedroom, located above the double garage, provides a flexible space that can be transformed into a smart office, editing suite, or private retreat for creative teams.