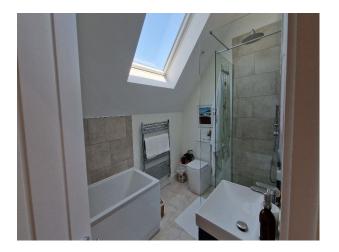

### Interior

The airy, well-specified kitchen offers ample natural light and modern fixtures, with a spacious island, boot space and comfortable coffee corner. The airy, well-specified kitchen offers ample natural light and modern fixtures, with a spacious island, boot space and comfortable coffee corner. Upstairs, the principal suite and two additional king-sized bedrooms offer vaulted ceilings, Juliet balconies, and captivating views – all styled with a blend of rustic charm and modern comfort. A fourth bedroom, located above the double garage, provides a flexible space that can be transformed into a smart office, editing suite, or private retreat for creative teams.