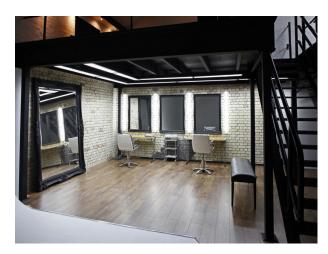

### Walls & Windows

- Bare Plaster
- Blacked Out
- Exposed Beams
- Exposed Brick Walls
- Painted Walls
- Paneled Walls
- Skylights
- Wallpapered Walls

Interior

Power Options: 13amp, 16amp, 32amp & 64amp