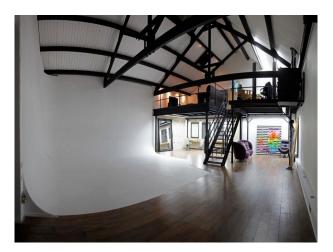

# **LON1743 Studio For Film And Photography**

Studio with exposed brick walls and infinity cove available to hire for photography and film shoots

## **Studio For Film And Photography**

Studio with exposed brick walls and infinity cove available to hire for photography and film shoots

Location: North London, London, United Kingdom

Within the M25: Yes

### Walls & Windows

- Bare Plaster
- Blacked Out
- Exposed Beams
- Exposed Brick Walls
- Painted Walls
- Paneled Walls
- Skylights
- Wallpapered Walls

Interior

Power Options: 13amp, 16amp, 32amp & 64amp