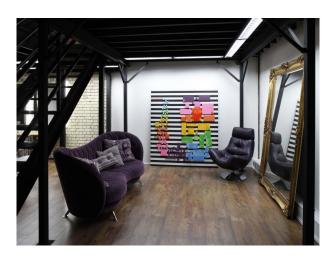

### Walls & Windows

- Bare Plaster
- Blacked Out
- Exposed Beams
- Exposed Brick Walls
- Painted Walls
- Paneled Walls
- Skylights
- Wallpapered Walls

Interior

Power Options: 13amp, 16amp, 32amp & 64amp