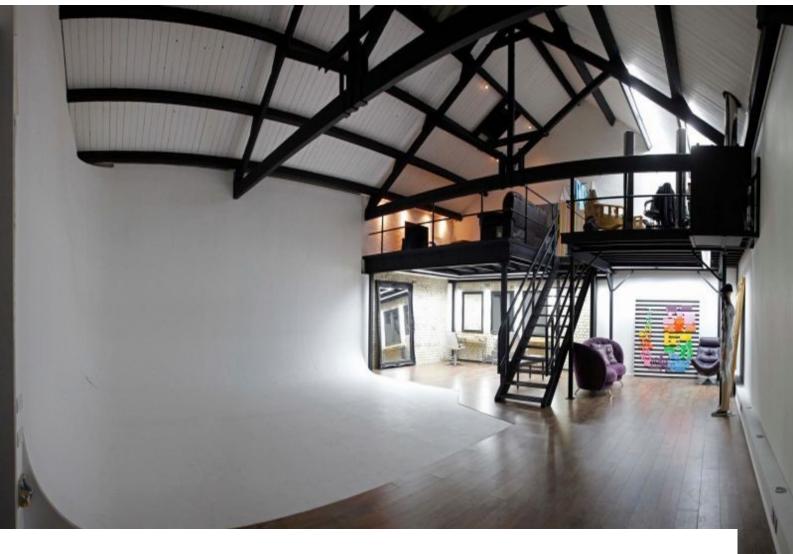

# **LON1743 Studio For Film And Photography**

Studio with exposed brick walls and infinity cove available to hire for photography and film shoots

## **Studio For Film And Photography**

Studio with exposed brick walls and infinity cove available to hire for photography and film shoots

Location: North London, London, United Kingdom

Within the M25: Yes

### Walls & Windows

- Bare Plaster
- Blacked Out
- Exposed Beams
- Exposed Brick Walls
- Painted Walls
- Paneled Walls
- Skylights
- Wallpapered Walls

Interior

Power Options: 13amp, 16amp, 32amp & 64amp