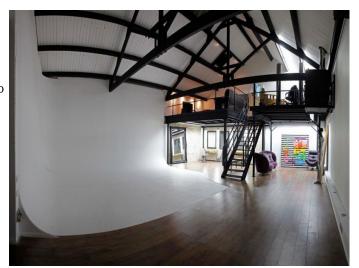

# **LON1743 Studio For Film And Photography**

Studio with exposed brick walls and infinity cove available to hire for photography and film shoots

## **Studio For Film And Photography**

Studio with exposed brick walls and infinity cove available to hire for photography and film shoots

Location: North London, London, United Kingdom

Within the M25: Yes

### Walls & Windows

- Bare Plaster
- Blacked Out
- Exposed Beams
- Exposed Brick Walls
- Painted Walls
- Paneled Walls
- Skylights
- Wallpapered Walls

Interior

Power Options: 13amp, 16amp, 32amp & 64amp