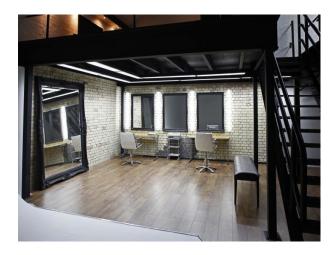

### Walls & Windows

- Bare Plaster
- Blacked Out
- Exposed Beams
- Exposed Brick Walls
- Painted Walls
- Paneled Walls
- Skylights
- Wallpapered Walls

Interior

Power Options: 13amp, 16amp, 32amp & 64amp