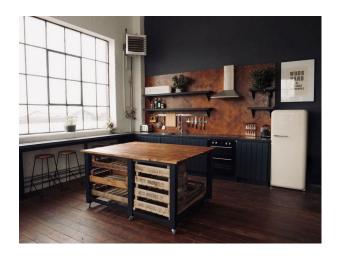

#### Interior

A rustic, warehouse, bespoke made kitchen with concrete worktops, wooden kitchen Island and large warehouse windows. Lots of natural light with views of the city, and all windows have full blackout blinds for more controlled light. The other side of the studio has rustic furniture, good chill out/dinning area. The studio has three phase power and free parking.