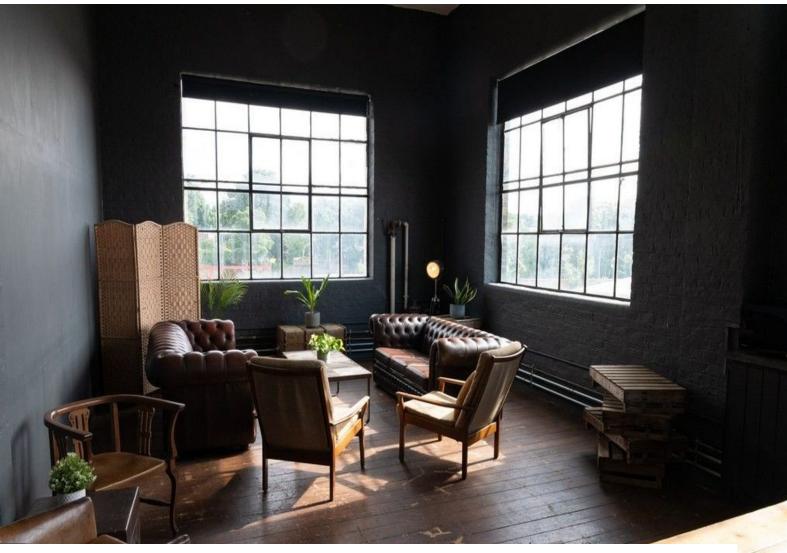

#### Interior

A rustic, warehouse, bespoke made kitchen with concrete worktops, wooden kitchen Island and large warehouse windows. Lots of natural light with views of the city, and all windows have full blackout blinds for more controlled light. The other side of the studio has rustic furniture, good chill out/dinning area. The studio has three phase power and free parking.