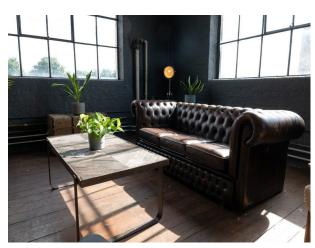

#### Interior

A rustic, warehouse, bespoke made kitchen with concrete worktops, wooden kitchen Island and large warehouse windows. Lots of natural light with views of the city, and all windows have full blackout blinds for more controlled light. The other side of the studio has rustic furniture, good chill out/dinning area. The studio has three phase power and free parking.