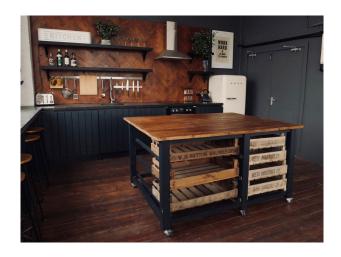

#### Interior

A rustic, warehouse, bespoke made kitchen with concrete worktops, wooden kitchen Island and large warehouse windows. Lots of natural light with views of the city, and all windows have full blackout blinds for more controlled light. The other side of the studio has rustic furniture, good chill out/dinning area. The studio has three phase power and free parking.