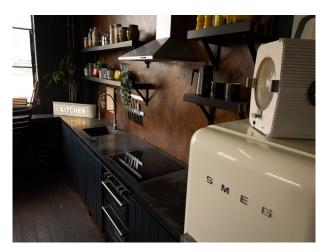

#### Interior

A rustic, warehouse, bespoke made kitchen with concrete worktops, wooden kitchen Island and large warehouse windows. Lots of natural light with views of the city, and all windows have full blackout blinds for more controlled light. The other side of the studio has rustic furniture, good chill out/dinning area. The studio has three phase power and free parking.