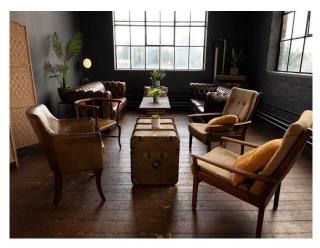

#### Interior

A rustic, warehouse, bespoke made kitchen with concrete worktops, wooden kitchen Island and large warehouse windows. Lots of natural light with views of the city, and all windows have full blackout blinds for more controlled light. The other side of the studio has rustic furniture, good chill out/dinning area. The studio has three phase power and free parking.