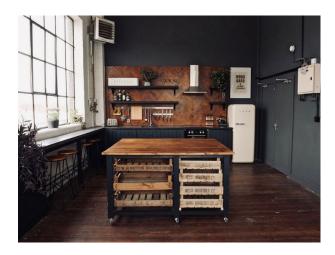

#### Interior

A rustic, warehouse, bespoke made kitchen with concrete worktops, wooden kitchen Island and large warehouse windows. Lots of natural light with views of the city, and all windows have full blackout blinds for more controlled light. The other side of the studio has rustic furniture, good chill out/dinning area. The studio has three phase power and free parking.