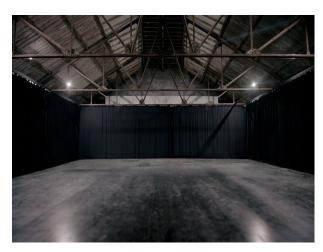

#### Interior

The studio is a 75ft x 50ft heated space where there is no noise restrictions. We find it the perfect venue for music videos, commercials and other content creation where a controlled environment is required. One end is our Production office, makeup room, shootable Kitchen, Storage and Prop Museum. The other end is the infinifty cove. Option of open brick and interesting decay textures and rusted metals All this can be hidden with the internal curtains closed it creates a  $50 \times 50$ ft black box area. Various 13amp sockets on different ring mains are in every corner of the building. We also have a 63amp 3 phase supply.