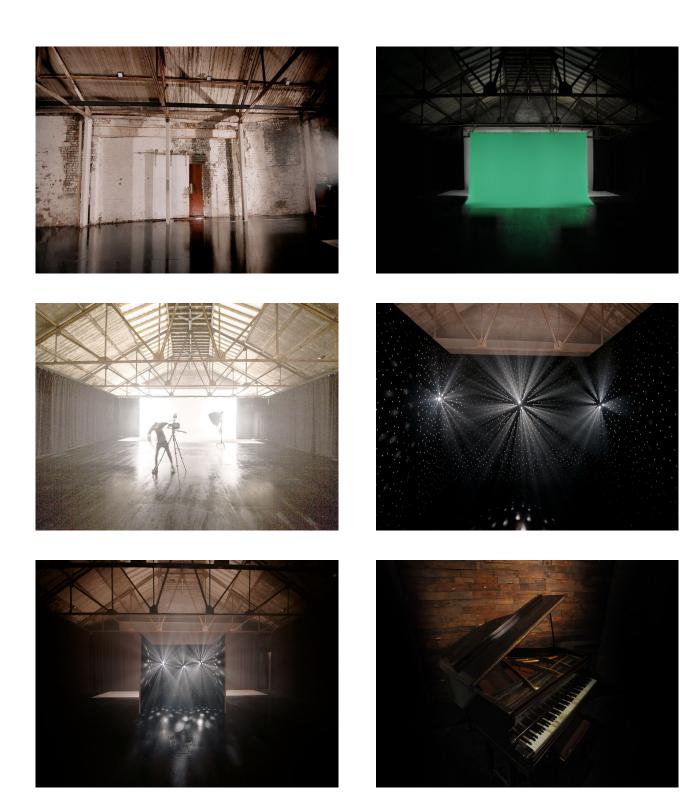

#### Interior

The studio is a 75ft x 50ft heated space where there is no noise restrictions. We find it the perfect venue for music videos, commercials and other content creation where a controlled environment is required. One end is our Production office, makeup room, shootable Kitchen, Storage and Prop Museum. The other end is the infinifty cove. Option of open brick and interesting decay textures and rusted metals All this can be hidden with the internal curtains closed it creates a  $50 \times 50$ ft black box area. Various 13amp sockets on different ring mains are in every corner of the building. We also have a 63amp 3 phase supply.