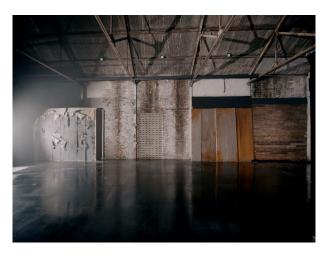

#### Interior

The studio is a 75ft x 50ft heated space where there is no noise restrictions. We find it the perfect venue for music videos, commercials and other content creation where a controlled environment is required. One end is our Production office, makeup room, shootable Kitchen, Storage and Prop Museum. The other end is the infinifty cove. Option of open brick and interesting decay textures and rusted metals All this can be hidden with the internal curtains closed it creates a  $50 \times 50$ ft black box area. Various 13amp sockets on different ring mains are in every corner of the building. We also have a 63amp 3 phase supply.