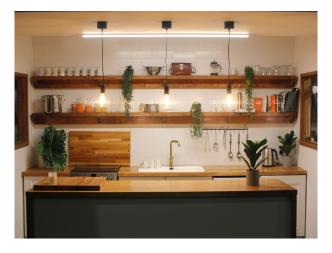

#### Interior

The studio is a 75ft x 50ft heated space where there is no noise restrictions. We find it the perfect venue for music videos, commercials and other content creation where a controlled environment is required. One end is our Production office, makeup room, shootable Kitchen, Storage and Prop Museum. The other end is the infinifty cove. Option of open brick and interesting decay textures and rusted metals All this can be hidden with the internal curtains closed it creates a  $50 \times 50$ ft black box area. Various 13amp sockets on different ring mains are in every corner of the building. We also have a 63amp 3 phase supply.