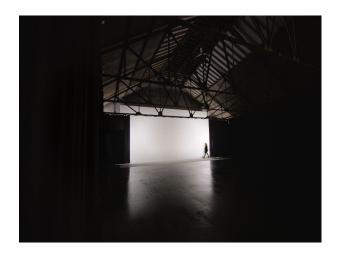

#### Interior

The studio is a 75ft x 50ft heated space where there is no noise restrictions. We find it the perfect venue for music videos, commercials and other content creation where a controlled environment is required. One end is our Production office, makeup room, shootable Kitchen, Storage and Prop Museum. The other end is the infinifty cove. Option of open brick and interesting decay textures and rusted metals All this can be hidden with the internal curtains closed it creates a  $50 \times 50$ ft black box area. Various 13amp sockets on different ring mains are in every corner of the building. We also have a 63amp 3 phase supply.