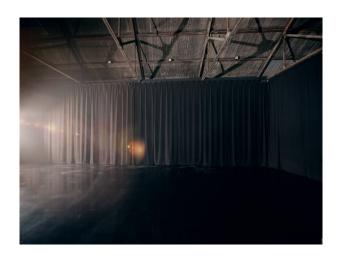

#### Interior

The studio is a 75ft x 50ft heated space where there is no noise restrictions. We find it the perfect venue for music videos, commercials and other content creation where a controlled environment is required. One end is our Production office, makeup room, shootable Kitchen, Storage and Prop Museum. The other end is the infinifty cove. Option of open brick and interesting decay textures and rusted metals All this can be hidden with the internal curtains closed it creates a  $50 \times 50$ ft black box area. Various 13amp sockets on different ring mains are in every corner of the building. We also have a 63amp 3 phase supply.