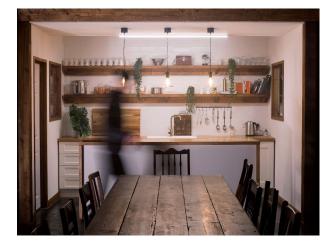

#### Interior

The studio is a 75ft x 50ft heated space where there is no noise restrictions. We find it the perfect venue for music videos, commercials and other content creation where a controlled environment is required. One end is our Production office, makeup room, shootable Kitchen, Storage and Prop Museum. The other end is the infinifty cove. Option of open brick and interesting decay textures and rusted metals All this can be hidden with the internal curtains closed it creates a  $50 \times 50$ ft black box area. Various 13amp sockets on different ring mains are in every corner of the building. We also have a 63amp 3 phase supply.