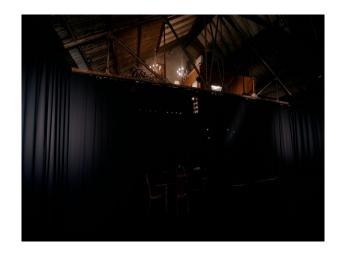

#### Interior

The studio is a 75ft x 50ft heated space where there is no noise restrictions. We find it the perfect venue for music videos, commercials and other content creation where a controlled environment is required. One end is our Production office, makeup room, shootable Kitchen, Storage and Prop Museum. The other end is the infinifty cove. Option of open brick and interesting decay textures and rusted metals All this can be hidden with the internal curtains closed it creates a  $50 \times 50$ ft black box area. Various 13amp sockets on different ring mains are in every corner of the building. We also have a 63amp 3 phase supply.