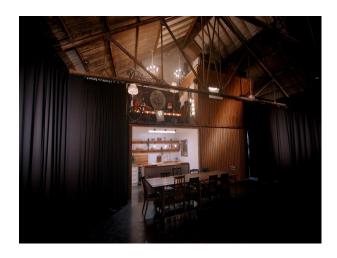

#### Interior

The studio is a 75ft x 50ft heated space where there is no noise restrictions. We find it the perfect venue for music videos, commercials and other content creation where a controlled environment is required. One end is our Production office, makeup room, shootable Kitchen, Storage and Prop Museum. The other end is the infinifty cove. Option of open brick and interesting decay textures and rusted metals All this can be hidden with the internal curtains closed it creates a  $50 \times 50$ ft black box area. Various 13amp sockets on different ring mains are in every corner of the building. We also have a 63amp 3 phase supply.