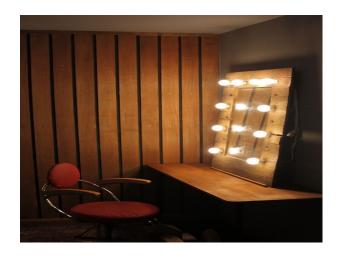

#### Interior

The studio is a 75ft x 50ft heated space where there is no noise restrictions. We find it the perfect venue for music videos, commercials and other content creation where a controlled environment is required. One end is our Production office, makeup room, shootable Kitchen, Storage and Prop Museum. The other end is the infinifty cove. Option of open brick and interesting decay textures and rusted metals All this can be hidden with the internal curtains closed it creates a  $50 \times 50$ ft black box area. Various 13amp sockets on different ring mains are in every corner of the building. We also have a 63amp 3 phase supply.