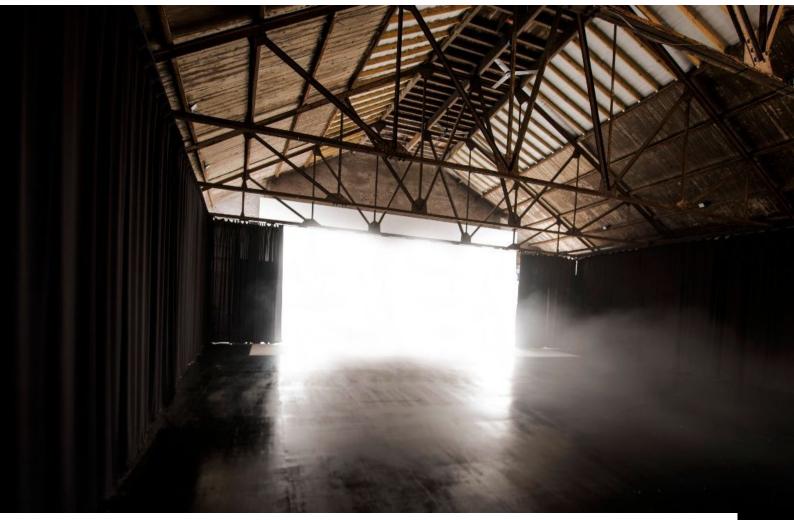

# **NW6586 Studio Space In Manchester For Filming**

The studio is a  $75 ft \times 50 ft$  heated space with production office, makeup room and shootable kitchen for filming and video shoots

## **Studio Space In Manchester For Filming**

The studio is a 75ft x 50ft heated space with production office, makeup room and shootable kitchen for filming and video shoots  $\frac{1}{2}$ 

Location: Greater Manchester, United Kingdom

#### Interior

The studio is a 75ft x 50ft heated space where there is no noise restrictions. We find it the perfect venue for music videos, commercials and other content creation where a controlled environment is required. One end is our Production office, makeup room, shootable Kitchen, Storage and Prop Museum. The other end is the infinifty cove. Option of open brick and interesting decay textures and rusted metals All this can be hidden with the internal curtains closed it creates a  $50 \times 50$ ft black box area. Various 13amp sockets on different ring mains are in every corner of the building. We also have a 63amp 3 phase supply.