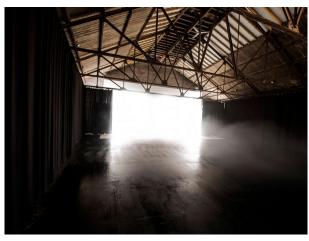

#### Interior

The studio is a 75ft x 50ft heated space where there is no noise restrictions. We find it the perfect venue for music videos, commercials and other content creation where a controlled environment is required. One end is our Production office, makeup room, shootable Kitchen, Storage and Prop Museum. The other end is the infinifty cove. Option of open brick and interesting decay textures and rusted metals All this can be hidden with the internal curtains closed it creates a  $50 \times 50$ ft black box area. Various 13amp sockets on different ring mains are in every corner of the building. We also have a 63amp 3 phase supply.