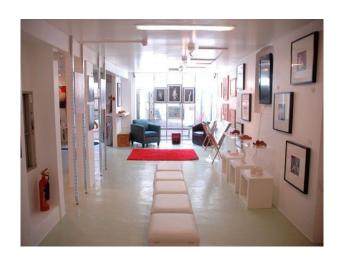

## **Features:**

| <b>Bathroom Types</b>                             | Exterior Features   | Facilities                                                                                                      | Floors                                                                                    |
|---------------------------------------------------|---------------------|-----------------------------------------------------------------------------------------------------------------|-------------------------------------------------------------------------------------------|
| • Cloakroom/WC                                    | • Courtyard         | <ul><li>Domestic Power</li><li>Green Room</li><li>Internet Access</li><li>Mains Water</li><li>Toilets</li></ul> | <ul><li>Real Wood Floor</li><li>Shiny floor</li></ul>                                     |
| Interior Features                                 | Parking             | Rooms                                                                                                           | Walls & Windows                                                                           |
| <ul><li>Furnished</li><li>Steel Pillars</li></ul> | • On Street Parking | <ul><li> Green Room</li><li> Living Room</li></ul>                                                              | <ul><li> Exposed Brick Walls</li><li> Industrial Windows</li><li> Painted Walls</li></ul> |