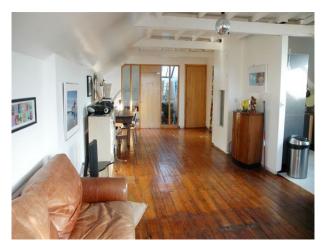

## **Features:**

| <b>Bathroom Types</b>                             | Exterior Features   | Facilities                                                                                                      | Floors                                                                                    |
|---------------------------------------------------|---------------------|-----------------------------------------------------------------------------------------------------------------|-------------------------------------------------------------------------------------------|
| • Cloakroom/WC                                    | • Courtyard         | <ul><li>Domestic Power</li><li>Green Room</li><li>Internet Access</li><li>Mains Water</li><li>Toilets</li></ul> | <ul><li>Real Wood Floor</li><li>Shiny floor</li></ul>                                     |
| Interior Features                                 | Parking             | Rooms                                                                                                           | Walls & Windows                                                                           |
| <ul><li>Furnished</li><li>Steel Pillars</li></ul> | • On Street Parking | <ul><li> Green Room</li><li> Living Room</li></ul>                                                              | <ul><li> Exposed Brick Walls</li><li> Industrial Windows</li><li> Painted Walls</li></ul> |