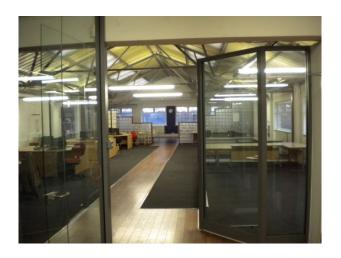

#### Features Include:

- Large Drive in Green Screen
- Changing Room
- -Green Room
- -Drive in access with some parking
- -Good street parking
- Radio Station Studio
- Recording Studio
- Cafe type area with Coke Machine and Pool Table
- Glass Walled Office Spaces x 2
- Large Open Plan Office Area (ex Call Centre)
- Small Offices
- Large Flat roof space
- Toilets
- Some interesting stairs