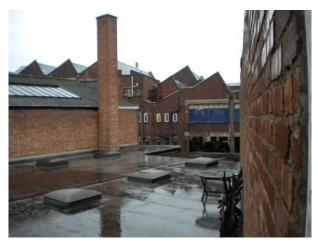

### Walls & Windows

- Painted Walls
- Skylights

#### Features Include:

- Large Drive in Green Screen
- Changing Room
- -Green Room
- -Drive in access with some parking
- -Good street parking
- Radio Station Studio
- Recording Studio
- Cafe type area with Coke Machine and Pool Table
- Glass Walled Office Spaces x 2
- Large Open Plan Office Area (ex Call Centre)
- Small Offices
- Large Flat roof space
- Toilets
- Some interesting stairs