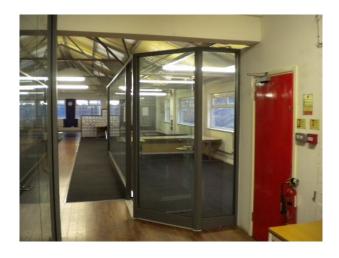

#### Features Include:

- Large Drive in Green Screen
- Changing Room
- -Green Room
- -Drive in access with some parking
- -Good street parking
- Radio Station Studio
- Recording Studio
- Cafe type area with Coke Machine and Pool Table
- Glass Walled Office Spaces x 2
- Large Open Plan Office Area (ex Call Centre)
- Small Offices
- Large Flat roof space
- Toilets
- Some interesting stairs