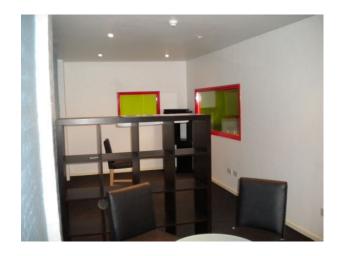

#### Interior

#### Features Include:

- Large Drive in Green Screen
- Changing Room
- -Green Room
- -Drive in access with some parking
- -Good street parking
- Radio Station Studio
- Recording Studio
- Cafe type area with Coke Machine and Pool Table
- Glass Walled Office Spaces x 2
- Large Open Plan Office Area (ex Call Centre)
- Small Offices
- Large Flat roof space
- Toilets
- Some interesting stairs