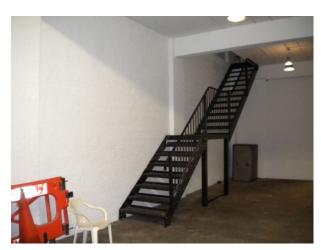

#### Features Include:

- Large Drive in Green Screen
- Changing Room
- -Green Room
- -Drive in access with some parking
- -Good street parking
- Radio Station Studio
- Recording Studio
- Cafe type area with Coke Machine and Pool Table
- Glass Walled Office Spaces x 2
- Large Open Plan Office Area (ex Call Centre)
- Small Offices
- Large Flat roof space
- Toilets
- Some interesting stairs