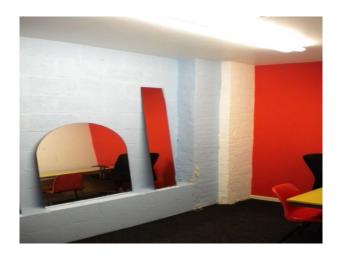

#### Interior

#### Features Include:

- Large Drive in Green Screen
- Changing Room
- -Green Room
- -Drive in access with some parking
- -Good street parking
- Radio Station Studio
- Recording Studio
- Cafe type area with Coke Machine and Pool Table
- Glass Walled Office Spaces x 2
- Large Open Plan Office Area (ex Call Centre)
- Small Offices
- Large Flat roof space
- Toilets
- Some interesting stairs