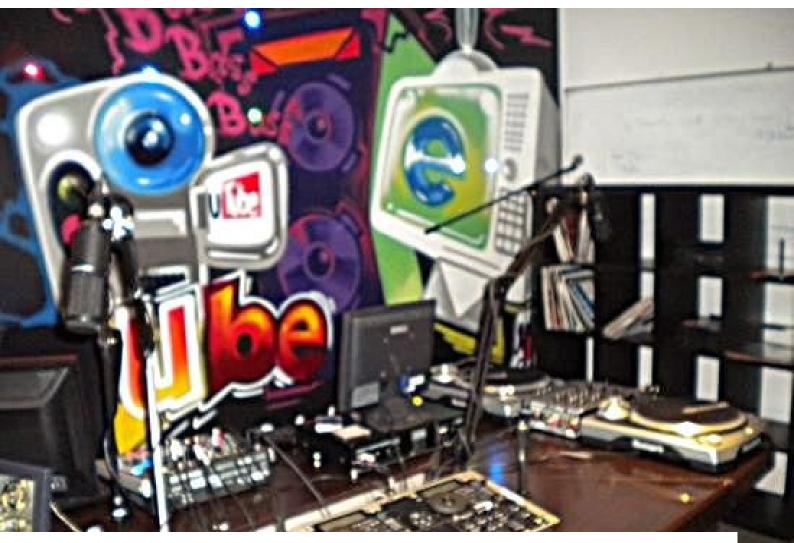

#### Features Include:

- Large Drive in Green Screen
- Changing Room
- -Green Room
- -Drive in access with some parking
- -Good street parking
- Radio Station Studio
- Recording Studio
- Cafe type area with Coke Machine and Pool Table
- Glass Walled Office Spaces x 2
- Large Open Plan Office Area (ex Call Centre)
- Small Offices
- Large Flat roof space
- Toilets
- Some interesting stairs