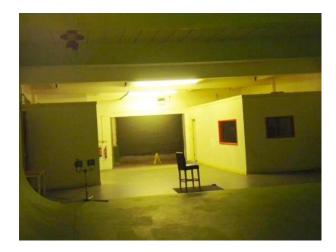

#### Features Include:

- Large Drive in Green Screen
- Changing Room
- -Green Room
- -Drive in access with some parking
- -Good street parking
- Radio Station Studio
- Recording Studio
- Cafe type area with Coke Machine and Pool Table
- Glass Walled Office Spaces x 2
- Large Open Plan Office Area (ex Call Centre)
- Small Offices
- Large Flat roof space
- Toilets
- Some interesting stairs