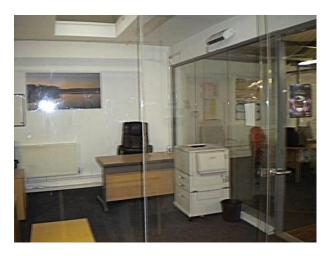

#### Features Include:

- Large Drive in Green Screen
- Changing Room
- -Green Room
- -Drive in access with some parking
- -Good street parking
- Radio Station Studio
- Recording Studio
- Cafe type area with Coke Machine and Pool Table
- Glass Walled Office Spaces x 2
- Large Open Plan Office Area (ex Call Centre)
- Small Offices
- Large Flat roof space
- Toilets
- Some interesting stairs