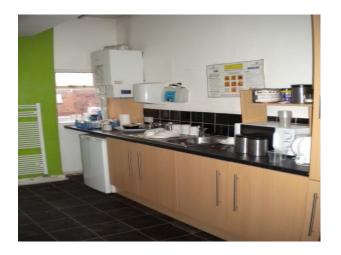

#### Features Include:

- Large Drive in Green Screen
- Changing Room
- -Green Room
- -Drive in access with some parking
- -Good street parking
- Radio Station Studio
- Recording Studio
- Cafe type area with Coke Machine and Pool Table
- Glass Walled Office Spaces x 2
- Large Open Plan Office Area (ex Call Centre)
- Small Offices
- Large Flat roof space
- Toilets
- Some interesting stairs