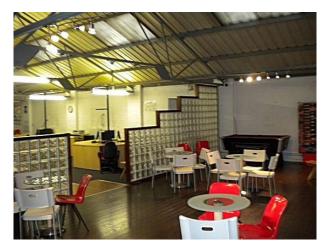

#### Features Include:

- Large Drive in Green Screen
- Changing Room
- -Green Room
- -Drive in access with some parking
- -Good street parking
- Radio Station Studio
- Recording Studio
- Cafe type area with Coke Machine and Pool Table
- Glass Walled Office Spaces x 2
- Large Open Plan Office Area (ex Call Centre)
- Small Offices
- Large Flat roof space
- Toilets
- Some interesting stairs