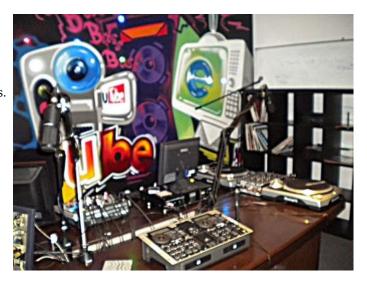

#### Features Include:

- Large Drive in Green Screen
- Changing Room
- -Green Room
- -Drive in access with some parking
- -Good street parking
- Radio Station Studio
- Recording Studio
- Cafe type area with Coke Machine and Pool Table
- Glass Walled Office Spaces x 2
- Large Open Plan Office Area (ex Call Centre)
- Small Offices
- Large Flat roof space
- Toilets
- Some interesting stairs