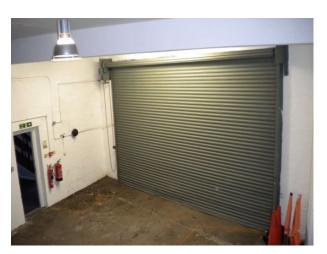

#### Features Include:

- Large Drive in Green Screen
- Changing Room
- -Green Room
- -Drive in access with some parking
- -Good street parking
- Radio Station Studio
- Recording Studio
- Cafe type area with Coke Machine and Pool Table
- Glass Walled Office Spaces x 2
- Large Open Plan Office Area (ex Call Centre)
- Small Offices
- Large Flat roof space
- Toilets
- Some interesting stairs