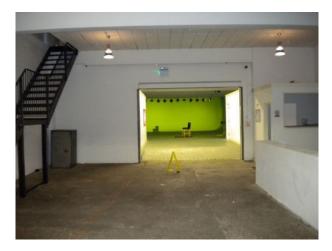

#### Features Include:

- Large Drive in Green Screen
- Changing Room
- -Green Room
- -Drive in access with some parking
- -Good street parking
- Radio Station Studio
- Recording Studio
- Cafe type area with Coke Machine and Pool Table
- Glass Walled Office Spaces x 2
- Large Open Plan Office Area (ex Call Centre)
- Small Offices
- Large Flat roof space
- Toilets
- Some interesting stairs