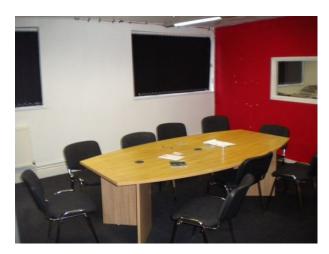

#### Features Include:

- Large Drive in Green Screen
- Changing Room
- -Green Room
- -Drive in access with some parking
- -Good street parking
- Radio Station Studio
- Recording Studio
- Cafe type area with Coke Machine and Pool Table
- Glass Walled Office Spaces x 2
- Large Open Plan Office Area (ex Call Centre)
- Small Offices
- Large Flat roof space
- Toilets
- Some interesting stairs