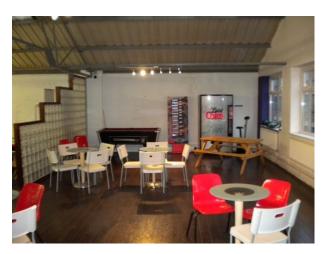

#### Features Include:

- Large Drive in Green Screen
- Changing Room
- -Green Room
- -Drive in access with some parking
- -Good street parking
- Radio Station Studio
- Recording Studio
- Cafe type area with Coke Machine and Pool Table
- Glass Walled Office Spaces x 2
- Large Open Plan Office Area (ex Call Centre)
- Small Offices
- Large Flat roof space
- Toilets
- Some interesting stairs