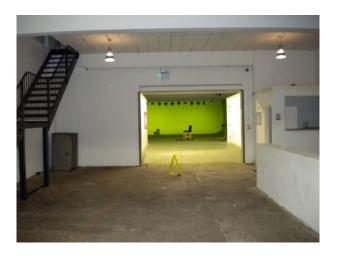

#### Features Include:

- Large Drive in Green Screen
- Changing Room
- -Green Room
- -Drive in access with some parking
- -Good street parking
- Radio Station Studio
- Recording Studio
- Cafe type area with Coke Machine and Pool Table
- Glass Walled Office Spaces x 2
- Large Open Plan Office Area (ex Call Centre)
- Small Offices
- Large Flat roof space
- Toilets
- Some interesting stairs