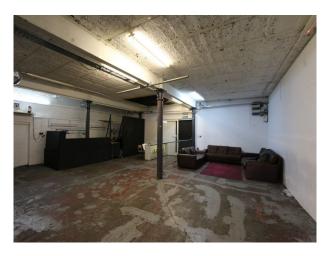

## Kitchen Facilities Parking

- Gas Hob
- On Street Parking
- Small Appliances
- Utensils

| Interior                                       |  |  |
|------------------------------------------------|--|--|
| Warehouse and studio location with ample room. |  |  |
|                                                |  |  |
|                                                |  |  |
|                                                |  |  |
|                                                |  |  |
|                                                |  |  |
|                                                |  |  |
|                                                |  |  |
|                                                |  |  |
|                                                |  |  |
|                                                |  |  |
|                                                |  |  |
|                                                |  |  |
|                                                |  |  |
|                                                |  |  |
|                                                |  |  |
|                                                |  |  |