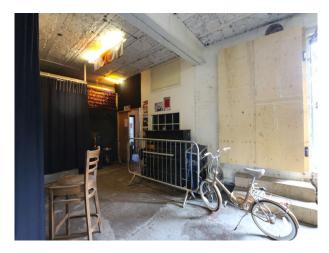

## Kitchen Facilities Parking

- Gas Hob
- On Street Parking
- Small Appliances
- Utensils

| Interior                                       |  |  |
|------------------------------------------------|--|--|
| Warehouse and studio location with ample room. |  |  |
|                                                |  |  |
|                                                |  |  |
|                                                |  |  |
|                                                |  |  |
|                                                |  |  |
|                                                |  |  |
|                                                |  |  |
|                                                |  |  |
|                                                |  |  |
|                                                |  |  |
|                                                |  |  |
|                                                |  |  |
|                                                |  |  |
|                                                |  |  |
|                                                |  |  |
|                                                |  |  |