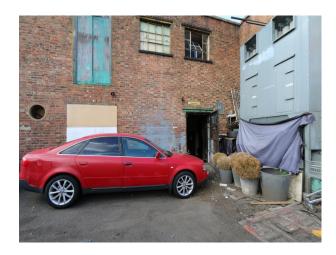

## Studio/Warehouse Available To Hire

Location: London, United Kingdom

Within the M25: Yes

Categories: Galleries | Art Studios | Warehouse Locations | Film Studios | Music Studios

## Kitchen Facilities Parking

- Gas Hob
- On Street Parking
- Small Appliances
- Utensils

| Interior                                       |  |  |
|------------------------------------------------|--|--|
| Warehouse and studio location with ample room. |  |  |
|                                                |  |  |
|                                                |  |  |
|                                                |  |  |
|                                                |  |  |
|                                                |  |  |
|                                                |  |  |
|                                                |  |  |
|                                                |  |  |
|                                                |  |  |
|                                                |  |  |
|                                                |  |  |
|                                                |  |  |
|                                                |  |  |
|                                                |  |  |
|                                                |  |  |
|                                                |  |  |