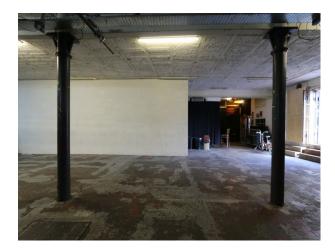

## Kitchen Facilities Parking

- Gas Hob
- On Street Parking
- Small Appliances
- Utensils

| Interior                                       |  |  |
|------------------------------------------------|--|--|
| Warehouse and studio location with ample room. |  |  |
|                                                |  |  |
|                                                |  |  |
|                                                |  |  |
|                                                |  |  |
|                                                |  |  |
|                                                |  |  |
|                                                |  |  |
|                                                |  |  |
|                                                |  |  |
|                                                |  |  |
|                                                |  |  |
|                                                |  |  |
|                                                |  |  |
|                                                |  |  |
|                                                |  |  |
|                                                |  |  |