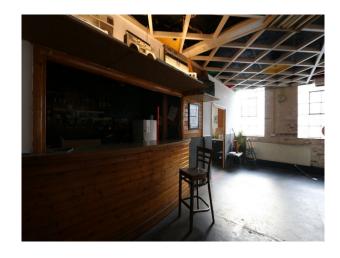

## Kitchen Facilities Parking

- Gas Hob
- On Street Parking
- Small Appliances
- Utensils

| Interior                                       |  |  |
|------------------------------------------------|--|--|
| Warehouse and studio location with ample room. |  |  |
|                                                |  |  |
|                                                |  |  |
|                                                |  |  |
|                                                |  |  |
|                                                |  |  |
|                                                |  |  |
|                                                |  |  |
|                                                |  |  |
|                                                |  |  |
|                                                |  |  |
|                                                |  |  |
|                                                |  |  |
|                                                |  |  |
|                                                |  |  |
|                                                |  |  |
|                                                |  |  |