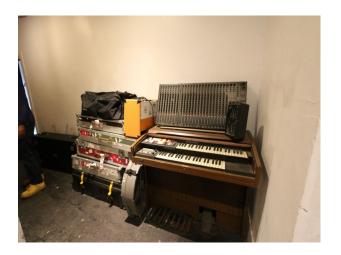

## Kitchen Facilities Parking

- Gas Hob
- On Street Parking
- Small Appliances
- Utensils

| Interior                                       |  |  |
|------------------------------------------------|--|--|
| Warehouse and studio location with ample room. |  |  |
|                                                |  |  |
|                                                |  |  |
|                                                |  |  |
|                                                |  |  |
|                                                |  |  |
|                                                |  |  |
|                                                |  |  |
|                                                |  |  |
|                                                |  |  |
|                                                |  |  |
|                                                |  |  |
|                                                |  |  |
|                                                |  |  |
|                                                |  |  |
|                                                |  |  |
|                                                |  |  |