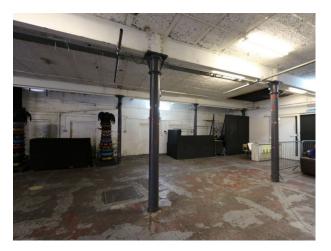

## Kitchen Facilities Parking

- Gas Hob
- On Street Parking
- Small Appliances
- Utensils

| Interior                                       |  |  |
|------------------------------------------------|--|--|
| Warehouse and studio location with ample room. |  |  |
|                                                |  |  |
|                                                |  |  |
|                                                |  |  |
|                                                |  |  |
|                                                |  |  |
|                                                |  |  |
|                                                |  |  |
|                                                |  |  |
|                                                |  |  |
|                                                |  |  |
|                                                |  |  |
|                                                |  |  |
|                                                |  |  |
|                                                |  |  |
|                                                |  |  |
|                                                |  |  |