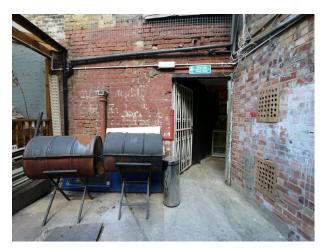

## Kitchen Facilities Parking

- Gas Hob
- On Street Parking
- Small Appliances
- Utensils

| Interior                                       |  |  |
|------------------------------------------------|--|--|
| Warehouse and studio location with ample room. |  |  |
|                                                |  |  |
|                                                |  |  |
|                                                |  |  |
|                                                |  |  |
|                                                |  |  |
|                                                |  |  |
|                                                |  |  |
|                                                |  |  |
|                                                |  |  |
|                                                |  |  |
|                                                |  |  |
|                                                |  |  |
|                                                |  |  |
|                                                |  |  |
|                                                |  |  |
|                                                |  |  |