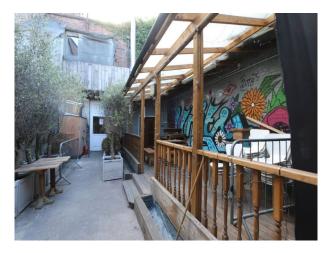

## Kitchen Facilities Parking

- Gas Hob
- On Street Parking
- Small Appliances
- Utensils

| Interior                                       |  |  |
|------------------------------------------------|--|--|
| Warehouse and studio location with ample room. |  |  |
|                                                |  |  |
|                                                |  |  |
|                                                |  |  |
|                                                |  |  |
|                                                |  |  |
|                                                |  |  |
|                                                |  |  |
|                                                |  |  |
|                                                |  |  |
|                                                |  |  |
|                                                |  |  |
|                                                |  |  |
|                                                |  |  |
|                                                |  |  |
|                                                |  |  |
|                                                |  |  |