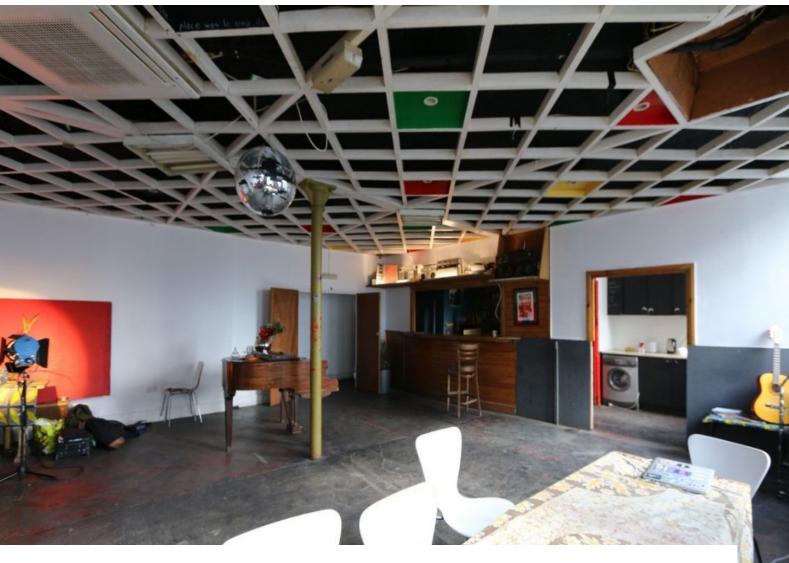

## Kitchen Facilities Parking

- Gas Hob
- On Street Parking
- Small Appliances
- Utensils

| Interior                                       |  |  |
|------------------------------------------------|--|--|
| Warehouse and studio location with ample room. |  |  |
|                                                |  |  |
|                                                |  |  |
|                                                |  |  |
|                                                |  |  |
|                                                |  |  |
|                                                |  |  |
|                                                |  |  |
|                                                |  |  |
|                                                |  |  |
|                                                |  |  |
|                                                |  |  |
|                                                |  |  |
|                                                |  |  |
|                                                |  |  |
|                                                |  |  |
|                                                |  |  |