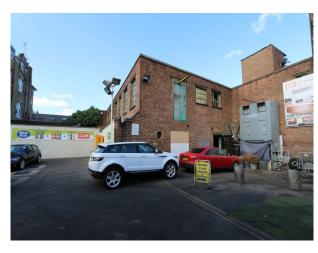

## Studio/Warehouse Available To Hire

Location: London, United Kingdom

Within the M25: Yes

Categories: Galleries | Art Studios | Warehouse Locations | Film Studios | Music Studios

## Kitchen Facilities Parking

- Gas Hob
- On Street Parking
- Small Appliances
- Utensils

| Interior                                       |  |  |
|------------------------------------------------|--|--|
| Warehouse and studio location with ample room. |  |  |
|                                                |  |  |
|                                                |  |  |
|                                                |  |  |
|                                                |  |  |
|                                                |  |  |
|                                                |  |  |
|                                                |  |  |
|                                                |  |  |
|                                                |  |  |
|                                                |  |  |
|                                                |  |  |
|                                                |  |  |
|                                                |  |  |
|                                                |  |  |
|                                                |  |  |
|                                                |  |  |