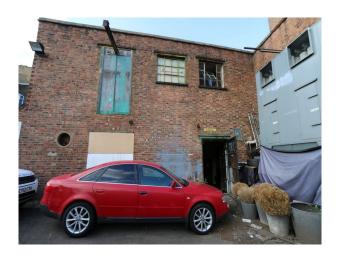

## Studio/Warehouse Available To Hire

Location: London, United Kingdom

Within the M25: Yes

Categories: Galleries | Art Studios | Warehouse Locations | Film Studios | Music Studios

## Kitchen Facilities Parking

- Gas Hob
- On Street Parking
- Small Appliances
- Utensils

| Interior                                       |  |  |
|------------------------------------------------|--|--|
| Warehouse and studio location with ample room. |  |  |
|                                                |  |  |
|                                                |  |  |
|                                                |  |  |
|                                                |  |  |
|                                                |  |  |
|                                                |  |  |
|                                                |  |  |
|                                                |  |  |
|                                                |  |  |
|                                                |  |  |
|                                                |  |  |
|                                                |  |  |
|                                                |  |  |
|                                                |  |  |
|                                                |  |  |
|                                                |  |  |