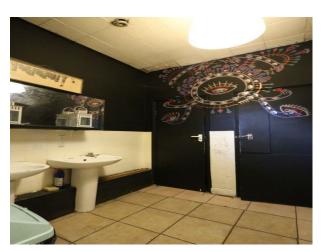

## **Features:**

| Bathroom Types | Facilities                                           | Floors           | Interior Features      |
|----------------|------------------------------------------------------|------------------|------------------------|
| • Cloakroom/WC | <ul><li>Domestic Power</li><li>Mains Water</li></ul> | • Concrete Floor | • Industrial Backdrops |
|                | • Toilets                                            |                  |                        |
|                |                                                      |                  |                        |