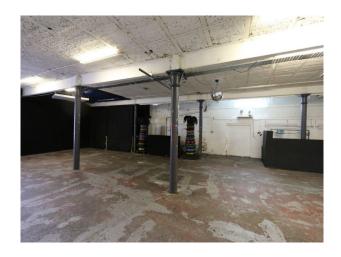

## Kitchen Facilities Parking

- Gas Hob
- On Street Parking
- Small Appliances
- Utensils

| Interior                                       |  |  |
|------------------------------------------------|--|--|
| Warehouse and studio location with ample room. |  |  |
|                                                |  |  |
|                                                |  |  |
|                                                |  |  |
|                                                |  |  |
|                                                |  |  |
|                                                |  |  |
|                                                |  |  |
|                                                |  |  |
|                                                |  |  |
|                                                |  |  |
|                                                |  |  |
|                                                |  |  |
|                                                |  |  |
|                                                |  |  |
|                                                |  |  |
|                                                |  |  |