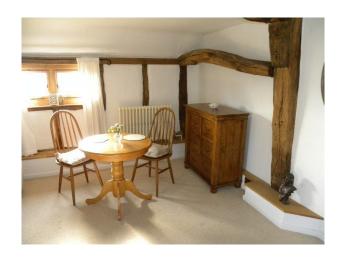

# Interior \* The decor throughout is off white with all beams in natural oak.\* Kitchen has oak worktops with off white units and double electric cooker.