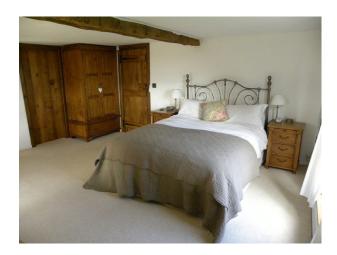

# Interior \* The decor throughout is off white with all beams in natural oak.\* Kitchen has oak worktops with off white units and double electric cooker.