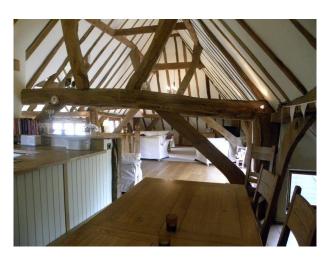

### **Features:**

| <b>Bathroom Types</b> | <b>Bedroom Types</b> | <b>Exterior Features</b>                                                | Facilities                                                                                                      |
|-----------------------|----------------------|-------------------------------------------------------------------------|-----------------------------------------------------------------------------------------------------------------|
| • Modern Bathroom     | • Double Bedroom     | <ul><li>Back Garden</li><li>Front Garden</li><li>Outbuildings</li></ul> | <ul><li>Domestic Power</li><li>Green Room</li><li>Internet Access</li><li>Mains Water</li><li>Toilets</li></ul> |
| Floors                | Interior Features    | Kitchen Facilities                                                      | Kitchen types                                                                                                   |
| • Carpet              | • Furnished          | • Open Plan                                                             | <ul><li>Rustic Kitchens</li><li>Wooden Units</li></ul>                                                          |
| Parking               | Rooms                | Views                                                                   | Walls & Windows                                                                                                 |
| • Driveway            | • Bar                | • Countryside View                                                      | • Exposed Beams                                                                                                 |
| • Garage              | • Barn               |                                                                         | <ul> <li>Painted Walls</li> </ul>                                                                               |
|                       | • Green Room         |                                                                         |                                                                                                                 |
|                       | • Living Room        |                                                                         |                                                                                                                 |

# Interior \* The decor throughout is off white with all beams in natural oak.\* Kitchen has oak worktops with off white units and double electric cooker.