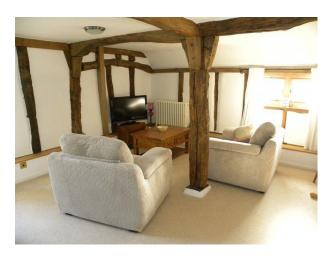

### **Features:**

| <b>Bathroom Types</b> | <b>Bedroom Types</b> | <b>Exterior Features</b>                                                | Facilities                                                                                                      |
|-----------------------|----------------------|-------------------------------------------------------------------------|-----------------------------------------------------------------------------------------------------------------|
| • Modern Bathroom     | • Double Bedroom     | <ul><li>Back Garden</li><li>Front Garden</li><li>Outbuildings</li></ul> | <ul><li>Domestic Power</li><li>Green Room</li><li>Internet Access</li><li>Mains Water</li><li>Toilets</li></ul> |
| Floors                | Interior Features    | Kitchen Facilities                                                      | Kitchen types                                                                                                   |
| • Carpet              | • Furnished          | • Open Plan                                                             | <ul><li>Rustic Kitchens</li><li>Wooden Units</li></ul>                                                          |
| Parking               | Rooms                | Views                                                                   | Walls & Windows                                                                                                 |
| • Driveway            | • Bar                | • Countryside View                                                      | • Exposed Beams                                                                                                 |
| • Garage              | • Barn               |                                                                         | <ul> <li>Painted Walls</li> </ul>                                                                               |
|                       | • Green Room         |                                                                         |                                                                                                                 |
|                       | • Living Room        |                                                                         |                                                                                                                 |

# Interior \* The decor throughout is off white with all beams in natural oak.\* Kitchen has oak worktops with off white units and double electric cooker.