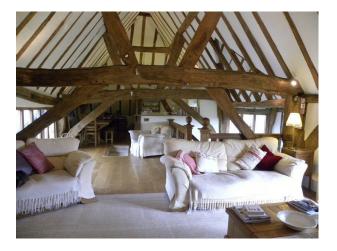

# Interior \* The decor throughout is off white with all beams in natural oak.\* Kitchen has oak worktops with off white units and double electric cooker.