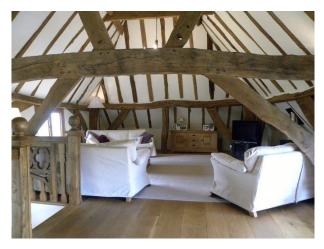

### **Features:**

| <b>Bathroom Types</b> | <b>Bedroom Types</b> | <b>Exterior Features</b>                                                | Facilities                                                                                                      |
|-----------------------|----------------------|-------------------------------------------------------------------------|-----------------------------------------------------------------------------------------------------------------|
| • Modern Bathroom     | • Double Bedroom     | <ul><li>Back Garden</li><li>Front Garden</li><li>Outbuildings</li></ul> | <ul><li>Domestic Power</li><li>Green Room</li><li>Internet Access</li><li>Mains Water</li><li>Toilets</li></ul> |
| Floors                | Interior Features    | Kitchen Facilities                                                      | Kitchen types                                                                                                   |
| • Carpet              | • Furnished          | • Open Plan                                                             | <ul><li>Rustic Kitchens</li><li>Wooden Units</li></ul>                                                          |
| Parking               | Rooms                | Views                                                                   | Walls & Windows                                                                                                 |
| • Driveway            | • Bar                | • Countryside View                                                      | • Exposed Beams                                                                                                 |
| • Garage              | • Barn               |                                                                         | <ul> <li>Painted Walls</li> </ul>                                                                               |
|                       | • Green Room         |                                                                         |                                                                                                                 |
|                       | • Living Room        |                                                                         |                                                                                                                 |

# Interior \* The decor throughout is off white with all beams in natural oak.\* Kitchen has oak worktops with off white units and double electric cooker.