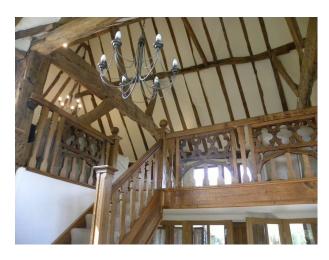

### **Features:**

| <b>Bathroom Types</b> | <b>Bedroom Types</b> | <b>Exterior Features</b>                                                | Facilities                                                                                                      |
|-----------------------|----------------------|-------------------------------------------------------------------------|-----------------------------------------------------------------------------------------------------------------|
| • Modern Bathroom     | • Double Bedroom     | <ul><li>Back Garden</li><li>Front Garden</li><li>Outbuildings</li></ul> | <ul><li>Domestic Power</li><li>Green Room</li><li>Internet Access</li><li>Mains Water</li><li>Toilets</li></ul> |
| Floors                | Interior Features    | Kitchen Facilities                                                      | Kitchen types                                                                                                   |
| • Carpet              | • Furnished          | • Open Plan                                                             | <ul><li>Rustic Kitchens</li><li>Wooden Units</li></ul>                                                          |
| Parking               | Rooms                | Views                                                                   | Walls & Windows                                                                                                 |
| • Driveway            | • Bar                | • Countryside View                                                      | • Exposed Beams                                                                                                 |
| • Garage              | • Barn               |                                                                         | <ul> <li>Painted Walls</li> </ul>                                                                               |
|                       | • Green Room         |                                                                         |                                                                                                                 |
|                       | • Living Room        |                                                                         |                                                                                                                 |

# Interior \* The decor throughout is off white with all beams in natural oak.\* Kitchen has oak worktops with off white units and double electric cooker.