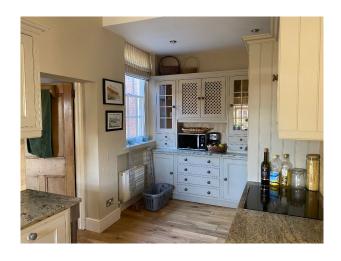

#### Interior

It is a detached property with 6 main bedrooms with 3 bathrooms upstairs 2 of which are en suite. There is also a downstairs toilet.

There are also 3 more attic rooms which could be bedrooms.