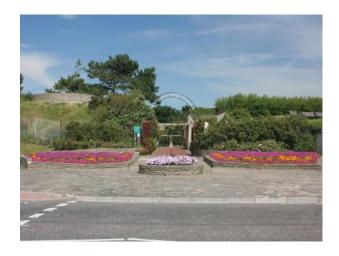

SE0891 Stunning European and Asian influenced Gardens for Filming

These Italian / Oriental formal gardens with pergolas make a great backdrop for external overseas shots and photoshoots.

# **Stunning European and Asian influenced Gardens for Filming**

These Italian / Oriental formal gardens with pergolas make a great backdrop for external overseas shots and photoshoots.

Location: Hampshire, United Kingdom

#### Interior

This stunning Italian and Orientally influenced Garden has everything from well-kept lawns, bridges, pergolas to rose plants and walkways. All of this is available for filming and photo shoots.

### Exterior

Paths guide you round this superb location with many altering landscapes.