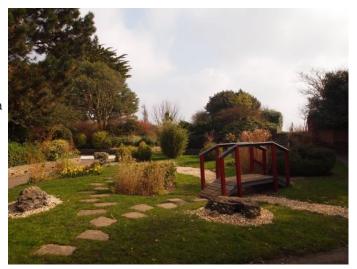

SE0891 Stunning European and Asian influenced Gardens for Filming

These Italian / Oriental formal gardens with pergolas make a great backdrop for external overseas shots and photoshoots.

# **Stunning European and Asian influenced Gardens for Filming**

These Italian / Oriental formal gardens with pergolas make a great backdrop for external overseas shots and photoshoots.

Location: Hampshire, United Kingdom

#### Interior

This stunning Italian and Orientally influenced Garden has everything from well-kept lawns, bridges, pergolas to rose plants and walkways. All of this is available for filming and photo shoots.

### Exterior

Paths guide you round this superb location with many altering landscapes.