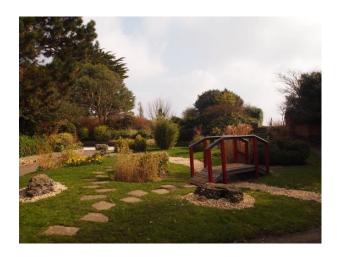

SE0891 Stunning European and Asian influenced Gardens for Filming

These Italian / Oriental formal gardens with pergolas make a great backdrop for external overseas shots and photoshoots.

# **Stunning European and Asian influenced Gardens for Filming**

These Italian / Oriental formal gardens with pergolas make a great backdrop for external overseas shots and photoshoots.

Location: Hampshire, United Kingdom

#### Interior

This stunning Italian and Orientally influenced Garden has everything from well-kept lawns, bridges, pergolas to rose plants and walkways. All of this is available for filming and photo shoots.

### Exterior

Paths guide you round this superb location with many altering landscapes.