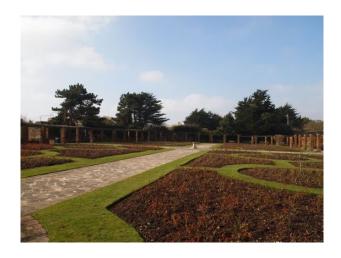

# **Stunning European and Asian influenced Gardens for Filming**

These Italian / Oriental formal gardens with pergolas make a great backdrop for external overseas shots and photoshoots.

Location: Hampshire, United Kingdom

#### Interior

This stunning Italian and Orientally influenced Garden has everything from well-kept lawns, bridges, pergolas to rose plants and walkways. All of this is available for filming and photo shoots.

### Exterior

Paths guide you round this superb location with many altering landscapes.