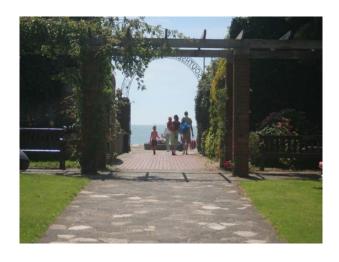

SE0891 Stunning European and Asian influenced Gardens for Filming

These Italian / Oriental formal gardens with pergolas make a great backdrop for external overseas shots and photoshoots.

# **Stunning European and Asian influenced Gardens for Filming**

These Italian / Oriental formal gardens with pergolas make a great backdrop for external overseas shots and photoshoots.

Location: Hampshire, United Kingdom

#### Interior

This stunning Italian and Orientally influenced Garden has everything from well-kept lawns, bridges, pergolas to rose plants and walkways. All of this is available for filming and photo shoots.

### Exterior

Paths guide you round this superb location with many altering landscapes.