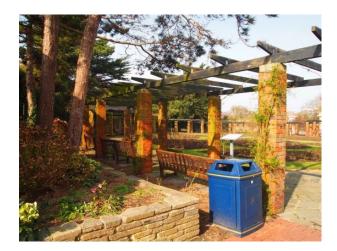

#### **Features:**

Exterior Features Parking Views

• Formal Gardens

• Parking Nearby

• Countryside View

#### Interior

This stunning Italian and Orientally influenced Garden has everything from well-kept lawns, bridges, pergolas to rose plants and walkways. All of this is available for filming and photo shoots.