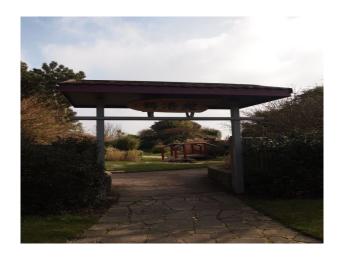

SE0891 Stunning European and Asian influenced Gardens for Filming

These Italian / Oriental formal gardens with pergolas make a great backdrop for external overseas shots and photoshoots.

# **Stunning European and Asian influenced Gardens for Filming**

These Italian / Oriental formal gardens with pergolas make a great backdrop for external overseas shots and photoshoots.

Location: Hampshire, United Kingdom

#### Interior

This stunning Italian and Orientally influenced Garden has everything from well-kept lawns, bridges, pergolas to rose plants and walkways. All of this is available for filming and photo shoots.

### Exterior

Paths guide you round this superb location with many altering landscapes.