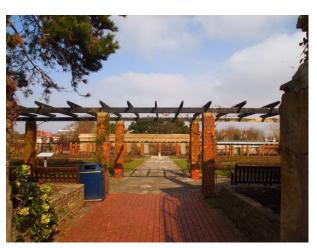

SE0891 Stunning European and Asian influenced Gardens for Filming

These Italian / Oriental formal gardens with pergolas make a great backdrop for external overseas shots and photoshoots.

# **Stunning European and Asian influenced Gardens for Filming**

These Italian / Oriental formal gardens with pergolas make a great backdrop for external overseas shots and photoshoots.

Location: Hampshire, United Kingdom

#### Interior

This stunning Italian and Orientally influenced Garden has everything from well-kept lawns, bridges, pergolas to rose plants and walkways. All of this is available for filming and photo shoots.

### Exterior

Paths guide you round this superb location with many altering landscapes.