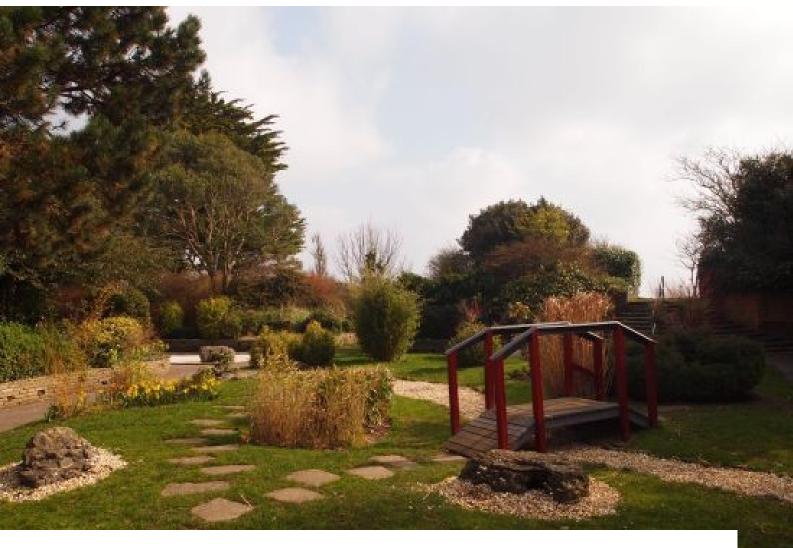

SE0891 Stunning European and Asian influenced Gardens for Filming

These Italian / Oriental formal gardens with pergolas make a great backdrop for external overseas shots and photoshoots.

# **Stunning European and Asian influenced Gardens for Filming**

These Italian / Oriental formal gardens with pergolas make a great backdrop for external overseas shots and photoshoots.

Location: Hampshire, United Kingdom

#### Interior

This stunning Italian and Orientally influenced Garden has everything from well-kept lawns, bridges, pergolas to rose plants and walkways. All of this is available for filming and photo shoots.

### Exterior

Paths guide you round this superb location with many altering landscapes.