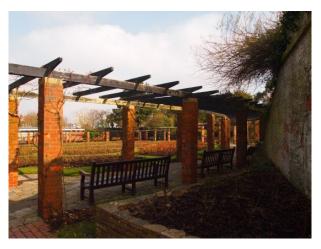

SE0891 Stunning European and Asian influenced Gardens for Filming

These Italian / Oriental formal gardens with pergolas make a great backdrop for external overseas shots and photoshoots.

# **Stunning European and Asian influenced Gardens for Filming**

These Italian / Oriental formal gardens with pergolas make a great backdrop for external overseas shots and photoshoots.

Location: Hampshire, United Kingdom

#### Interior

This stunning Italian and Orientally influenced Garden has everything from well-kept lawns, bridges, pergolas to rose plants and walkways. All of this is available for filming and photo shoots.

### Exterior

Paths guide you round this superb location with many altering landscapes.