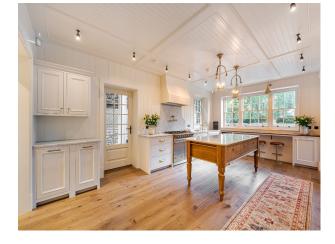

### Interior

On the ground floor there is a Kitchen, Pantry, Off the kitchen / washing up/dishwasher, Dining room with drinks station, 2 Cloakrooms, Boot room, Family hallway, Snug/ TV room, Long hall, Double staircase, Study into games room and a Bar/games room.