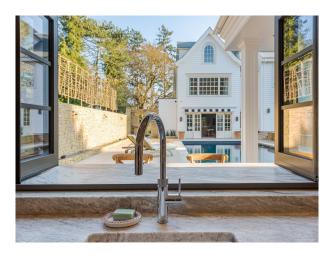

#### Exterior

A stunning home that captures timeless elegance, with a beautifully designed interior and an equally impressive exterior. Pool House has a Kitchen, Lounge and woodburner,

Changing room, Shower, Loo, Upstairs to the gym, bedroom and shower room. Outdoor shower, Greenhouse, Outdoor swimming pool, Sports pitch (astroturf), Coi-carp ponds, Walkway around the whole house and a Igloo sauna with outdoor bath that can be hot or cold