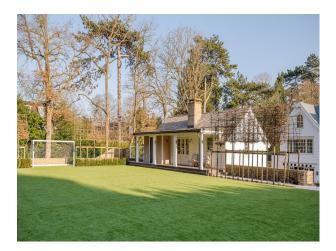

#### Exterior

A stunning home that captures timeless elegance, with a beautifully designed interior and an equally impressive exterior. Pool House has a Kitchen, Lounge and woodburner,

Changing room, Shower, Loo, Upstairs to the gym, bedroom and shower room. Outdoor shower, Greenhouse, Outdoor swimming pool, Sports pitch (astroturf), Coi-carp ponds, Walkway around the whole house and a Igloo sauna with outdoor bath that can be hot or cold