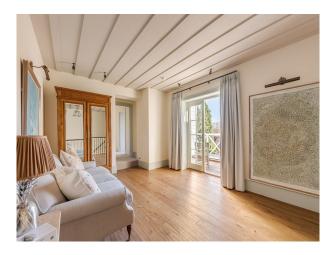

### Interior

On the ground floor there is a Kitchen, Pantry, Off the kitchen / washing up/dishwasher, Dining room with drinks station, 2 Cloakrooms, Boot room, Family hallway, Snug/ TV room, Long hall, Double staircase, Study into games room and a Bar/games room.

1st Floor- Master suite with ensuite shower, 2 x Dressing rooms, 4 x Bedrooms with ensuite, Laundry room and a Flat with bedroom/kitchen/shower room. Top floor- Dorm room and a Shower room.