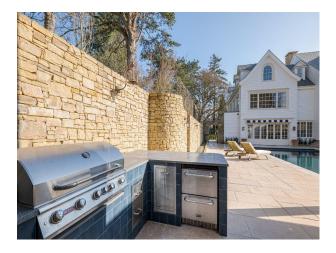

#### Exterior

A stunning home that captures timeless elegance, with a beautifully designed interior and an equally impressive exterior. Pool House has a Kitchen, Lounge and woodburner,

Changing room, Shower, Loo, Upstairs to the gym, bedroom and shower room. Outdoor shower, Greenhouse, Outdoor swimming pool, Sports pitch (astroturf), Coi-carp ponds, Walkway around the whole house and a Igloo sauna with outdoor bath that can be hot or cold