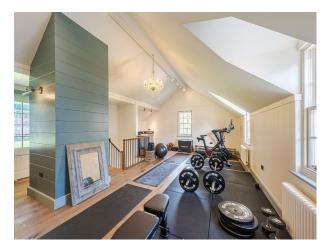

#### Exterior

A stunning home that captures timeless elegance, with a beautifully designed interior and an equally impressive exterior. Pool House has a Kitchen, Lounge and woodburner,

Changing room, Shower, Loo, Upstairs to the gym, bedroom and shower room. Outdoor shower, Greenhouse, Outdoor swimming pool, Sports pitch (astroturf), Coi-carp ponds, Walkway around the whole house and a Igloo sauna with outdoor bath that can be hot or cold