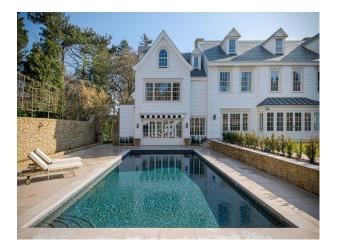

#### Exterior

A stunning home that captures timeless elegance, with a beautifully designed interior and an equally impressive exterior. Pool House has a Kitchen, Lounge and woodburner,

Changing room, Shower, Loo, Upstairs to the gym, bedroom and shower room. Outdoor shower, Greenhouse, Outdoor swimming pool, Sports pitch (astroturf), Coi-carp ponds, Walkway around the whole house and a Igloo sauna with outdoor bath that can be hot or cold