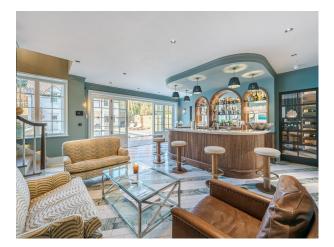

### Interior

On the ground floor there is a Kitchen, Pantry, Off the kitchen / washing up/dishwasher, Dining room with drinks station, 2 Cloakrooms, Boot room, Family hallway, Snug/ TV room, Long hall, Double staircase, Study into games room and a Bar/games room.