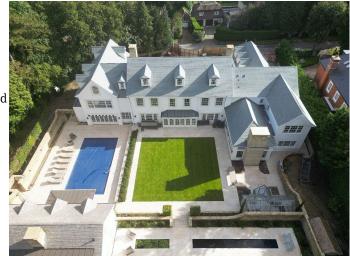

#### Exterior

A stunning home that captures timeless elegance, with a beautifully designed interior and an equally impressive exterior. Pool House has a Kitchen, Lounge and woodburner,

Changing room, Shower, Loo, Upstairs to the gym, bedroom and shower room. Outdoor shower, Greenhouse, Outdoor swimming pool, Sports pitch (astroturf), Coi-carp ponds, Walkway around the whole house and a Igloo sauna with outdoor bath that can be hot or cold