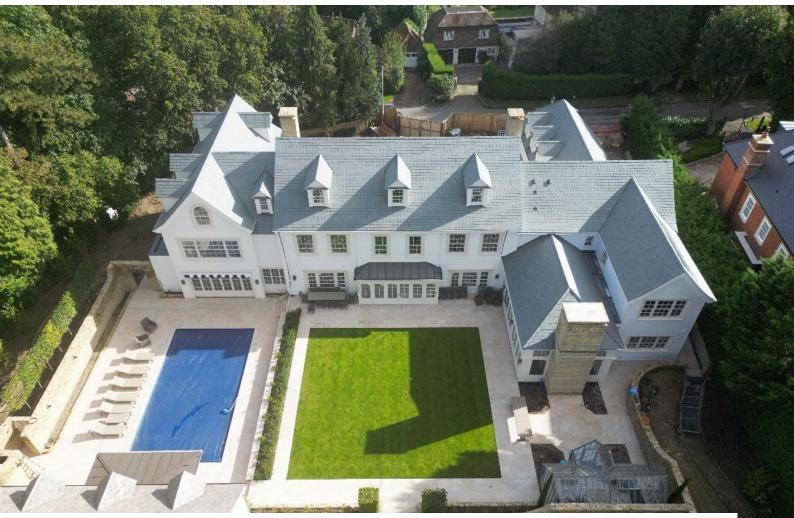

#### Exterior

A stunning home that captures timeless elegance, with a beautifully designed interior and an equally impressive exterior. Pool House has a Kitchen, Lounge and woodburner,

Changing room, Shower, Loo, Upstairs to the gym, bedroom and shower room. Outdoor shower, Greenhouse, Outdoor swimming pool, Sports pitch (astroturf), Coi-carp ponds, Walkway around the whole house and a Igloo sauna with outdoor bath that can be hot or cold