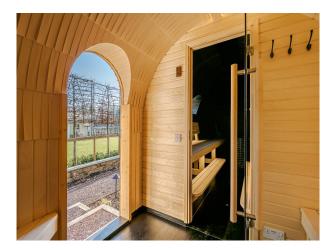

#### Exterior

A stunning home that captures timeless elegance, with a beautifully designed interior and an equally impressive exterior. Pool House has a Kitchen, Lounge and woodburner,

Changing room, Shower, Loo, Upstairs to the gym, bedroom and shower room. Outdoor shower, Greenhouse, Outdoor swimming pool, Sports pitch (astroturf), Coi-carp ponds, Walkway around the whole house and a Igloo sauna with outdoor bath that can be hot or cold