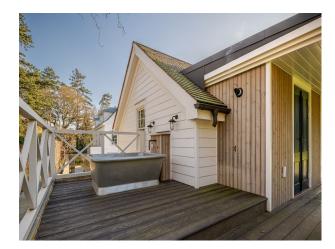

#### Exterior

A stunning home that captures timeless elegance, with a beautifully designed interior and an equally impressive exterior. Pool House has a Kitchen, Lounge and woodburner,

Changing room, Shower, Loo, Upstairs to the gym, bedroom and shower room. Outdoor shower, Greenhouse, Outdoor swimming pool, Sports pitch (astroturf), Coi-carp ponds, Walkway around the whole house and a Igloo sauna with outdoor bath that can be hot or cold