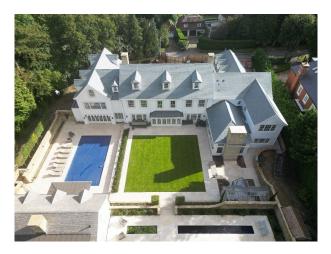

# **Stunning Home With Impressive Exterior For Filming \***

Stunning five bedroom home with with a beautifully designed interior and an equally impressive exterior for filming and video shoots

Location: Surrey, United Kingdom

#### Exterior

A stunning home that captures timeless elegance, with a beautifully designed interior and an equally impressive exterior. Pool House has a Kitchen, Lounge and woodburner,

Changing room, Shower, Loo, Upstairs to the gym, bedroom and shower room. Outdoor shower, Greenhouse, Outdoor swimming pool, Sports pitch (astroturf), Coi-carp ponds, Walkway around the whole house and a Igloo sauna with outdoor bath that can be hot or cold