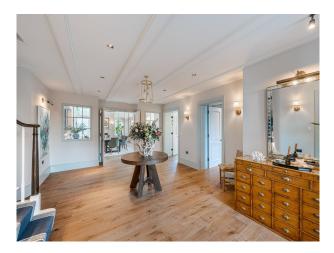

### Interior

On the ground floor there is a Kitchen, Pantry, Off the kitchen / washing up/dishwasher, Dining room with drinks station, 2 Cloakrooms, Boot room, Family hallway, Snug/ TV room, Long hall, Double staircase, Study into games room and a Bar/games room.