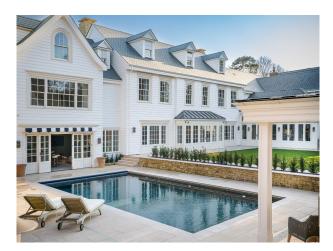

#### Exterior

A stunning home that captures timeless elegance, with a beautifully designed interior and an equally impressive exterior. Pool House has a Kitchen, Lounge and woodburner,

Changing room, Shower, Loo, Upstairs to the gym, bedroom and shower room. Outdoor shower, Greenhouse, Outdoor swimming pool, Sports pitch (astroturf), Coi-carp ponds, Walkway around the whole house and a Igloo sauna with outdoor bath that can be hot or cold