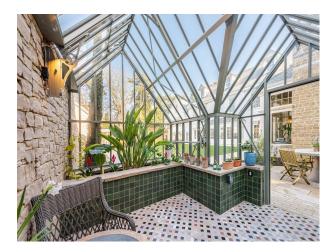

#### Exterior

A stunning home that captures timeless elegance, with a beautifully designed interior and an equally impressive exterior. Pool House has a Kitchen, Lounge and woodburner,

Changing room, Shower, Loo, Upstairs to the gym, bedroom and shower room. Outdoor shower, Greenhouse, Outdoor swimming pool, Sports pitch (astroturf), Coi-carp ponds, Walkway around the whole house and a Igloo sauna with outdoor bath that can be hot or cold