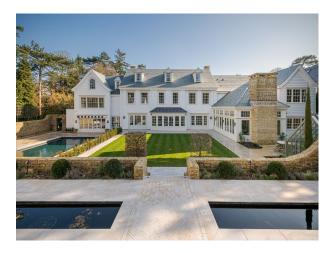

#### Exterior

A stunning home that captures timeless elegance, with a beautifully designed interior and an equally impressive exterior. Pool House has a Kitchen, Lounge and woodburner,

Changing room, Shower, Loo, Upstairs to the gym, bedroom and shower room. Outdoor shower, Greenhouse, Outdoor swimming pool, Sports pitch (astroturf), Coi-carp ponds, Walkway around the whole house and a Igloo sauna with outdoor bath that can be hot or cold