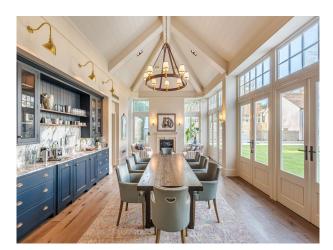

### Interior

On the ground floor there is a Kitchen, Pantry, Off the kitchen / washing up/dishwasher, Dining room with drinks station, 2 Cloakrooms, Boot room, Family hallway, Snug/ TV room, Long hall, Double staircase, Study into games room and a Bar/games room.