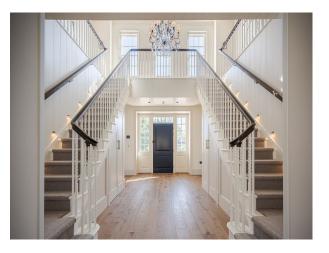

### Interior

On the ground floor there is a Kitchen, Pantry, Off the kitchen / washing up/dishwasher, Dining room with drinks station, 2 Cloakrooms, Boot room, Family hallway, Snug/ TV room, Long hall, Double staircase, Study into games room and a Bar/games room.