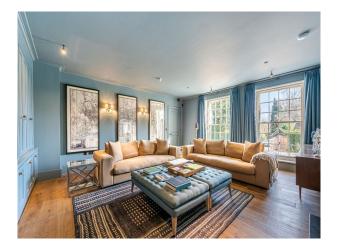

1st Floor- Master suite with ensuite shower, 2 x Dressing rooms, 4 x Bedrooms with ensuite, Laundry room and a Flat with bedroom/kitchen/shower room. Top floor- Dorm room and a Shower room.