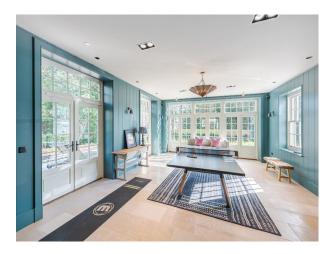

### Interior

On the ground floor there is a Kitchen, Pantry, Off the kitchen / washing up/dishwasher, Dining room with drinks station, 2 Cloakrooms, Boot room, Family hallway, Snug/ TV room, Long hall, Double staircase, Study into games room and a Bar/games room.