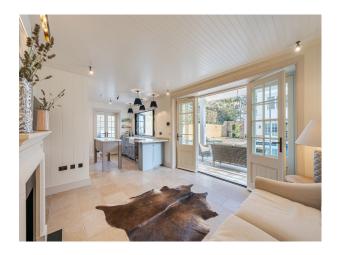

### Interior

On the ground floor there is a Kitchen, Pantry, Off the kitchen / washing up/dishwasher, Dining room with drinks station, 2 Cloakrooms, Boot room, Family hallway, Snug/ TV room, Long hall, Double staircase, Study into games room and a Bar/games room.