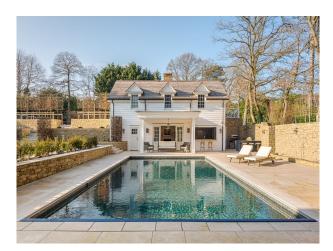

#### Exterior

A stunning home that captures timeless elegance, with a beautifully designed interior and an equally impressive exterior. Pool House has a Kitchen, Lounge and woodburner,

Changing room, Shower, Loo, Upstairs to the gym, bedroom and shower room. Outdoor shower, Greenhouse, Outdoor swimming pool, Sports pitch (astroturf), Coi-carp ponds, Walkway around the whole house and a Igloo sauna with outdoor bath that can be hot or cold