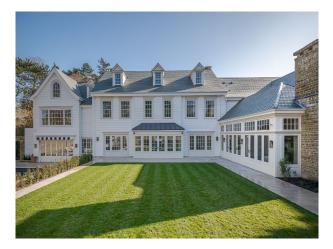

#### Exterior

A stunning home that captures timeless elegance, with a beautifully designed interior and an equally impressive exterior. Pool House has a Kitchen, Lounge and woodburner,

Changing room, Shower, Loo, Upstairs to the gym, bedroom and shower room. Outdoor shower, Greenhouse, Outdoor swimming pool, Sports pitch (astroturf), Coi-carp ponds, Walkway around the whole house and a Igloo sauna with outdoor bath that can be hot or cold