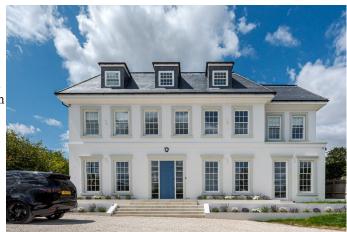

## LON6819 Stunning Modern Georgian Home For Filming

This stunning modern Georgian home is flooded with natural light and beautifully furnished throughout. With an open-plan kitchen and dining area, it offers elegant yet comfortable living, complemented by luxurious features like a cinema room and landscaped garden with outdoor dining available for filming and video shoots

## **Stunning Modern Georgian Home For Filming**

This stunning modern Georgian home is flooded with natural light and beautifully furnished throughout. With an open-plan kitchen and dining area, it offers elegant yet comfortable living, complemented by luxurious features like a cinema room and landscaped garden with outdoor dining available for filming and video shoots