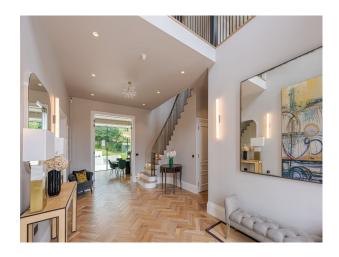

## **Features:**

| Interior                                                                                                                                                                                                                                           |
|----------------------------------------------------------------------------------------------------------------------------------------------------------------------------------------------------------------------------------------------------|
| This stunning modern Georgian home is flooded with natural light and beautifully furnished throughout. With an open-plan kitchen and dining area, it offers elegant yet comfortable living, complemented by luxurious features like a cinema room. |
|                                                                                                                                                                                                                                                    |
|                                                                                                                                                                                                                                                    |
|                                                                                                                                                                                                                                                    |
|                                                                                                                                                                                                                                                    |
|                                                                                                                                                                                                                                                    |