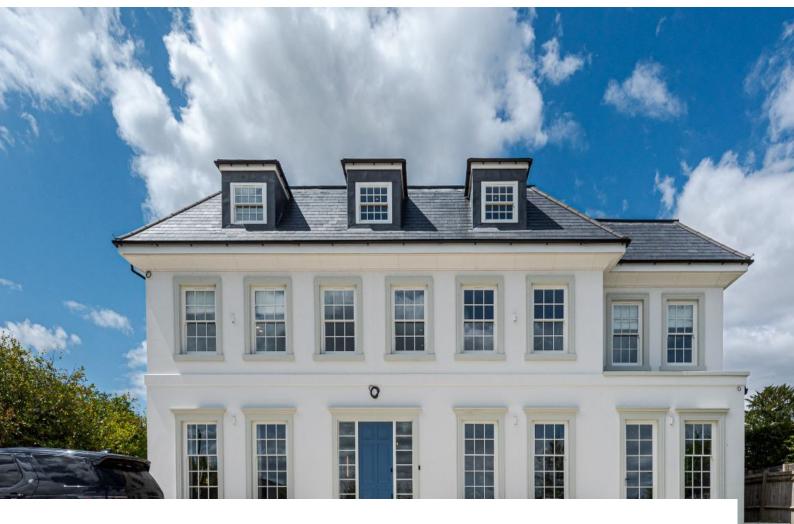

## LON6819 Stunning Modern Georgian Home For Filming

This stunning modern Georgian home is flooded with natural light and beautifully furnished throughout. With an open-plan kitchen and dining area, it offers elegant yet comfortable living, complemented by luxurious features like a cinema room and landscaped garden with outdoor dining available for filming and video shoots

## **Stunning Modern Georgian Home For Filming**

This stunning modern Georgian home is flooded with natural light and beautifully furnished throughout. With an open-plan kitchen and dining area, it offers elegant yet comfortable living, complemented by luxurious features like a cinema room and landscaped garden with outdoor dining available for filming and video shoots