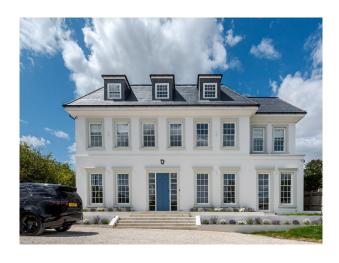

## LON6819 Stunning Modern Georgian Home For Filming

This stunning modern Georgian home is flooded with natural light and beautifully furnished throughout. With an open-plan kitchen and dining area, it offers elegant yet comfortable living, complemented by luxurious features like a cinema room and landscaped garden with outdoor dining available for filming and video shoots

## **Stunning Modern Georgian Home For Filming**

This stunning modern Georgian home is flooded with natural light and beautifully furnished throughout. With an open-plan kitchen and dining area, it offers elegant yet comfortable living, complemented by luxurious features like a cinema room and landscaped garden with outdoor dining available for filming and video shoots